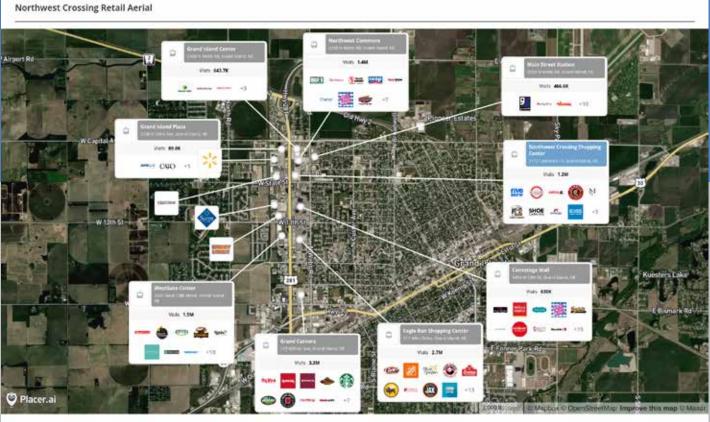

t traffic.

#### **KEY TENANTS**











# Featured Space 2,800 SF







## SELECT STRATEGIES REALTY

BRIAN NELTNER Direct: 513.535.8506 brian@selectstrat.com

400 Techne Center Drive Suite 320 Milford, OH 45150 www.selectstrat.com

#### **DEMOGRAPHICS**

(2024 estimates)

|            | Population | Households | Income \$ | Population |
|------------|------------|------------|-----------|------------|
| 1 Mile     | 7,903      | 3,449      | \$94,273  | 7,006      |
| 3 Miles    | 42,512     | 16,004     | \$83,255  | 24,912     |
| 5 Miles    | 55,135     | 20,879     | \$87,862  | 36,769     |
| Trade Area | 79,947     | 31,023     | \$81,873  | 41,675     |

#### **TRAFFIC COUNTS**

12,180 VPD - on State Street directly in front of the site.

## **SITE PLAN**



### RETAIL AERIAL