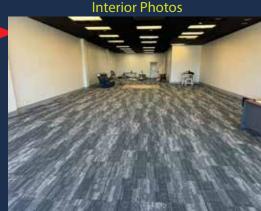

## **Northwest Crossing**

3416 State Street Grand Island, NE

## AVAILABLE FOR LEASE

5,000 SF | 2,800 SF



#### **PROPERTY FEATURES**

- Prime Location, Maximum Visibility Located on the high-traffic Highway 281 corridor, right in the heart of Grand Island's retail growth.
- Diverse Tenant Mix Join a strong lineup of national brands, local businesses, and service providers that drive consistent foot traffic.

#### **KEY TENANTS**











# Featured Space 2,800 SF







## SELECT STRATEGIES REALTY

BRIAN NELTNER Direct: 513.535.8506 brian@selectstrat.com

400 Techne Center Drive Suite 320 Milford, OH 45150 www.selectstrat.com

#### **DEMOGRAPHICS**

(2024 estimates)

|            | Population | Households | Income \$ | Population |
|------------|------------|------------|-----------|------------|
| 1 Mile     | 7,903      | 3,449      | \$94,273  | 7,006      |
| 3 Miles    | 42,512     | 16,004     | \$83,255  | 24,912     |
| 5 Miles    | 55,135     | 20,879     | \$87,862  | 36,769     |
| Trade Area | 79,947     | 31,023     | \$81,873  | 41,675     |

#### **TRAFFIC COUNTS**

12,180 VPD - on State Street directly in front of the site.

## **SITE PLAN**



### RETAIL AERIAL