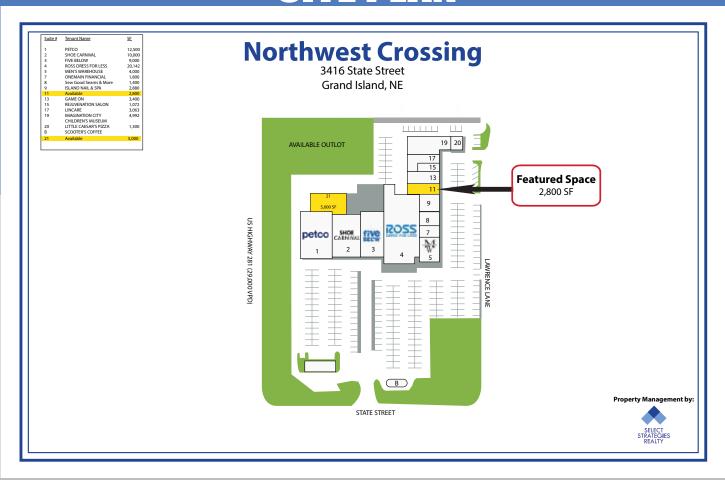

## **SITE PLAN**

## **Northwest Crossing**

3416 State Street Grand Island, NE

# Featured Space 2,800 SF

#### **KEY TENANTS**