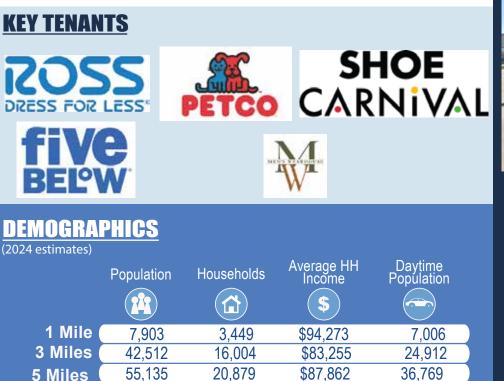

31.023

\$81,873

**Trade Area** 

12,180 VPD - on State Street directly in front of the site.

79,947

BRIAN NELTNER Direct: 513.535.8506 brian@selectstrat.com

400 Techne Center Drive Suite 320 Milford, OH 45150 www.selectstrat.com

41.675