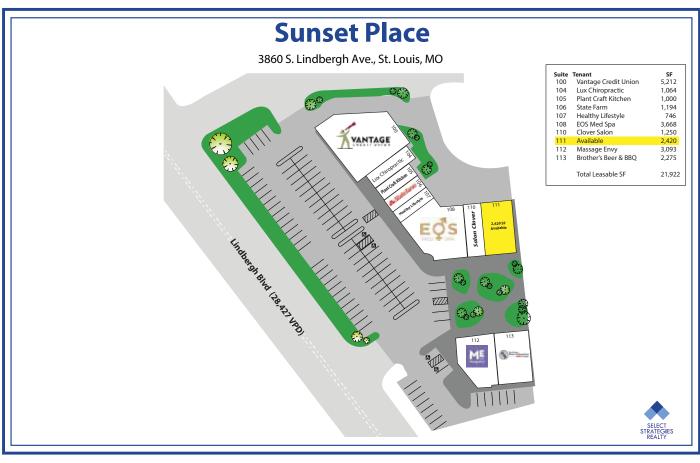

| 5 Miles          | 195,685    | 81,993     | \$138,841            | 143,931               |
| Trade Area 329,313 143,248 \$106,015 176,809                                                         | Trade Area       | 329,313    | 143,248    | \$106,015            | 176,809               |

### **TRAFFIC COUNTS**

28,427 VPD - on S. Lindbergh Blvd. directly in front of the site.





#### **BRIAN NELTNER**

400 Techne Center Drive Suite 320 Milford, OH 45150 Direct: 513.332.9966 bneltner@selectstrat.com www.selectstrat.com

The information above has been obtained from sources deemed reliable, however, Select Strategies Realty makes no warranties of representation of the accuracy thereof. It is your responsibility to independently confirm accuracy.

# **SITE PLAN**



# **RETAIL AERIAL**

**Retail Aerial** 



Aug 1, 2023 - Jul 31, 2024. Ranking listed in callouts are based on Category - State, Category - Nationwide. Data provided by Placer Labs Inc. (www.placer.al)