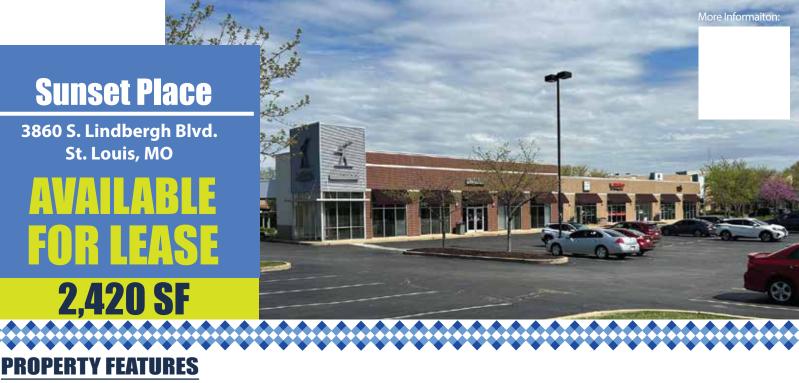

#### • Located in affluent and densely populated Sunset Hills trade area.

- Neighboring major retail tenants include: Home Depot, Marshalls, Party City, Old Navy, Petsmart and Bass Pro Shops.
- Excellent visibility to over 28,427 VPD on S. Lindgergh Blvd.
- Surrounded by office, multi-family, dense residential and retail.