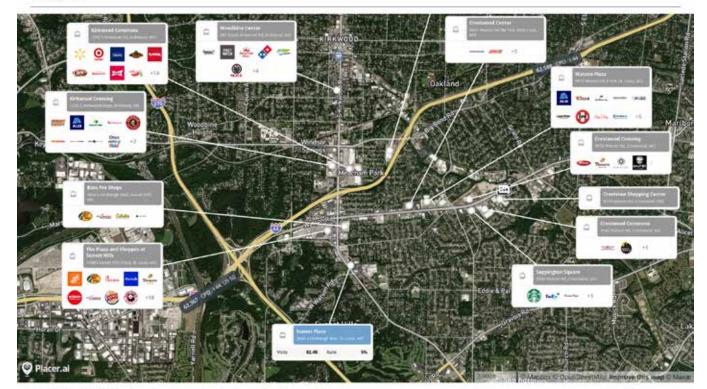

# **RETAIL AERIAL**

**Retail Aerial** 

Aug 1, 2023 - Jul 31, 2024. Ranking listed in callouts are based on Category - State, Category - Nationwide. Data provided by Placer Labs Inc. (www.placer.al)