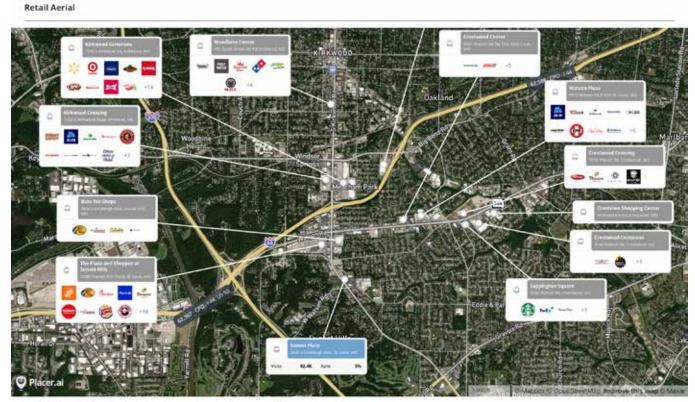

**KEY TENANTS**









#### **DEMOGRAPHICS**

(2024 estimates)

|            | Population | Households | Income    | Population |
|------------|------------|------------|-----------|------------|
|            |            |            | \$        |            |
| 1 Mile (   | 5,344      | 2,082      | \$147,236 | 8,028      |
| 3 Miles (  | 61,795     | 25,478     | \$146,162 | 61,046     |
| 5 Miles    | 195,685    | 81,993     | \$138,841 | 143,931    |
| Trade Area | 351,889    | 156,068    | \$109,250 | 171,211    |

#### **TRAFFIC COUNTS**

28,427 VPD - on S. Lindbergh Blvd. directly in front of the site.





BRIAN NELTNER Direct: 513.535.8506 brian@selectstrat.com

400 Techne Center Drive Suite 320 Milford, OH 45150 www.selectstrat.com

### **SITE PLAN**



## **RETAIL AERIAL**