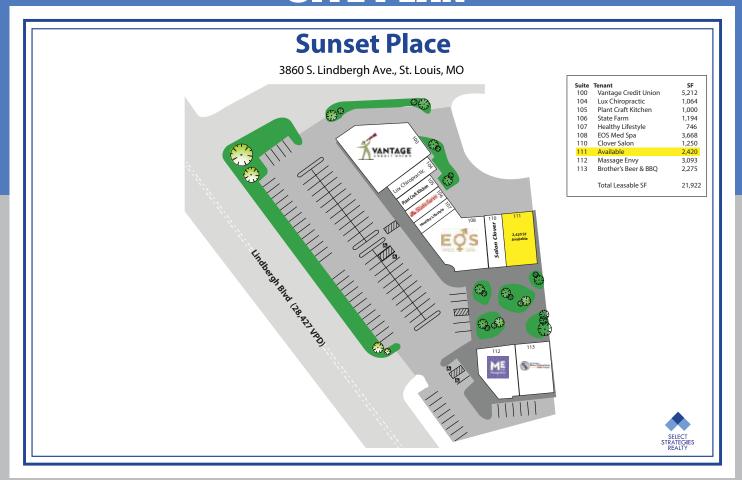

ential and retail.

#### **KEY TENANTS**









#### **DEMOGRAPHICS**

(2024 estimates)

|            | Population | Households | Income    | Population |
|------------|------------|------------|-----------|------------|
|            |            |            | \$        |            |
| 1 Mile (   | 5,344      | 2,082      | \$147,236 | 8,028      |
| 3 Miles (  | 61,795     | 25,478     | \$146,162 | 61,046     |
| 5 Miles    | 195,685    | 81,993     | \$138,841 | 143,931    |
| Trade Area | 351,889    | 156,068    | \$109,250 | 171,211    |

#### **TRAFFIC COUNTS**

28,427 VPD - on S. Lindbergh Blvd. directly in front of the site.





BRIAN NELTNER Direct: 513.535.8506 brian@selectstrat.com

400 Techne Center Drive Suite 320 Milford, OH 45150 www.selectstrat.com

### **SITE PLAN**



## **RETAIL AERIAL**