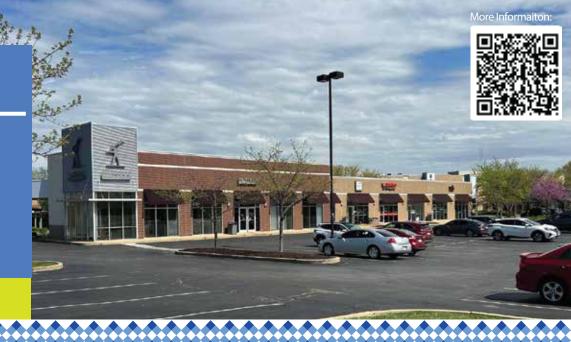

### **Sunset Place**

3860 S. Lindbergh Blvd. St. Louis, MO

# AVAILABLE FOR LEASE 2,420 SF

#### **PROPERTY FEATURES**

- Located in affluent and densely populated Sunset Hills trade area.
- Neighboring major retail tenants include: Home Depot, Marshalls, Party City, Old Navy, Petsmart and Bass Pro Shops.
- Excellent visibility to over 28,427 VPD on S. Lindgergh Blvd.
- Surrounded by office, multi-family, dense residential and retail.