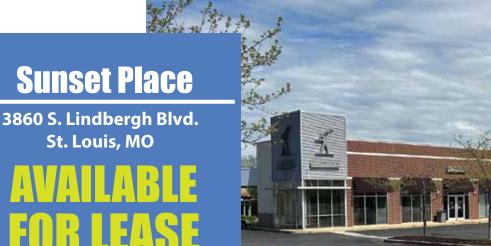

### **PROPERTY FEATURES**

**2,420 SF** 

- Located in affluent and densely populated Sunset Hills trade area.
- Neighboring major retail tenants include: Home Depot, Marshalls, Party City, Old Navy, Petsmart and Bass Pro Shops.
- Excellent visibility to over 28,427 VPD on S. Lindgergh Blvd.