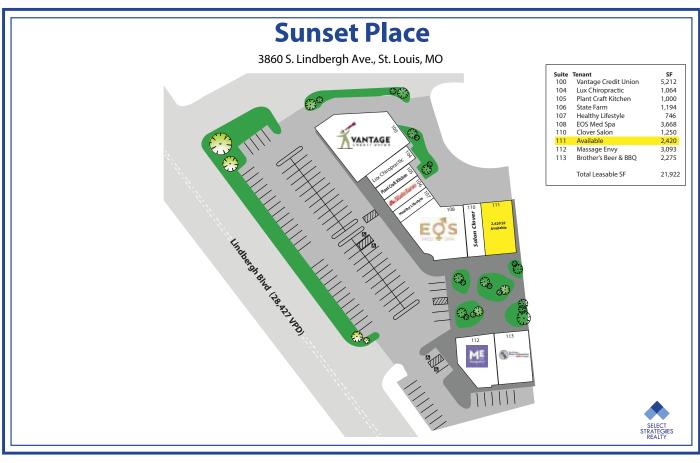

iton:

#### (2024 estimates) Average HH Income Daytime Population Population Households \$ 1 Mile 5.344 2.082 \$147,236 8.028 3 Miles 61,795 25,478 \$146,162 61,046 195,685 81.993 \$138.841 143,931 5 Miles \$109,250 **Trade Area** 351.889 156.068 171,211

### **TRAFFIC COUNTS**

DEMOGRAPHICS

28,427 VPD - on S. Lindbergh Blvd. directly in front of the site.





BRIAN NELTNER Direct: 513.535.8506 brian@selectstrat.com

BRADYN LYONS Direct: 704.219.5933 blyons@selectstrat.com

400 Techne Center Drive Suite 320 Milford, OH 45150 www.selectstrat.com

The information above has been obtained from sources deemed reliable, however, Select Strategies Realty makes no warranties of representation of the accuracy thereof. It is your responsibility to independently confirm accuracy.

# **SITE PLAN**



## **RETAIL AERIAL**

**Retail Aerial** 



Aug 1, 2023 - Jul 31, 2024. Ranking listed in callouts are based on Category - State, Category - Nationwide. Data provided by Placer Labs Inc. (www.placer.al)