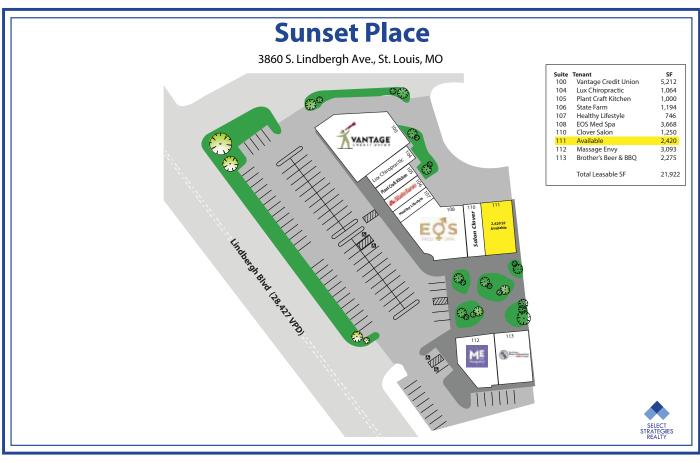

| 8,028                 |
| 3 Miles          | 61,795     | 25,478     | \$146,162            | 61,046                |
| 5 Miles          | 195,685    | 81,993     | \$138,841            | 143,931               |
| Trade Area       | 351,889    | 156,068    | \$109,250            | 171,211               |

### **TRAFFIC COUNTS**

28,427 VPD - on S. Lindbergh Blvd. directly in front of the site.





#### **BRIAN NELTNER**

400 Techne Center Drive Suite 320 Milford, OH 45150 Direct: 513.332.9966 bneltner@selectstrat.com www.selectstrat.com

The information above has been obtained from sources deemed reliable, however, Select Strategies Realty makes no warranties of representation of the accuracy thereof. It is your responsibility to independently confirm accuracy.

# **SITE PLAN**



## **RETAIL AERIAL**

**Retail Aerial** 



Aug 1, 2023 - Jul 31, 2024. Ranking listed in callouts are based on Category - State, Category - Nationwide. Data provided by Placer Labs Inc. (www.placer.al)