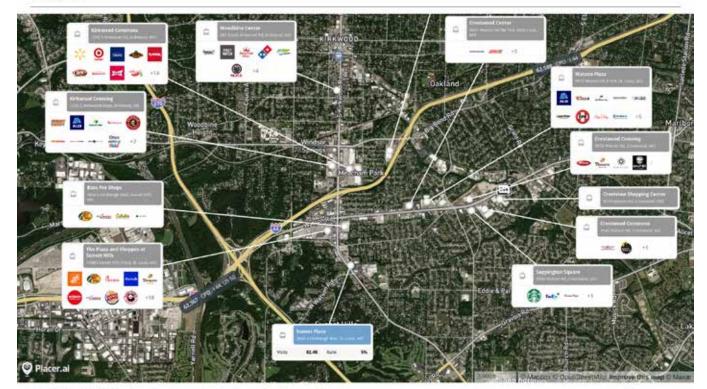

## **RETAIL AERIAL**

**Retail Aerial** 

Aug 1, 2023 - Jul 31, 2024. Ranking listed in callouts are based on Category - State, Category - Nationwide. Data provided by Placer Labs Inc. (www.placer.al)