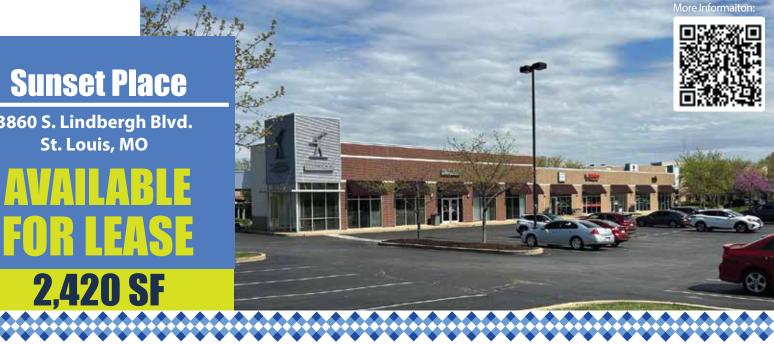

#### **PROPERTY FEATURES** • Located in affluent and densely populated Sunset Hills trade area.

**2,420 SF** 

- Neighboring major retail tenants include: Home Depot, Marshalls, Party City, Old Navy, Petsmart and Bass Pro Shops.
- Excellent visibility to over 28,427 VPD on S. Lindgergh Blvd.
- Surrounded by office, multi-family, dense residential and retail.

### **TRAFFIC COUNTS**

28,427 VPD - on S. Lindbergh Blvd. directly in front of the site.