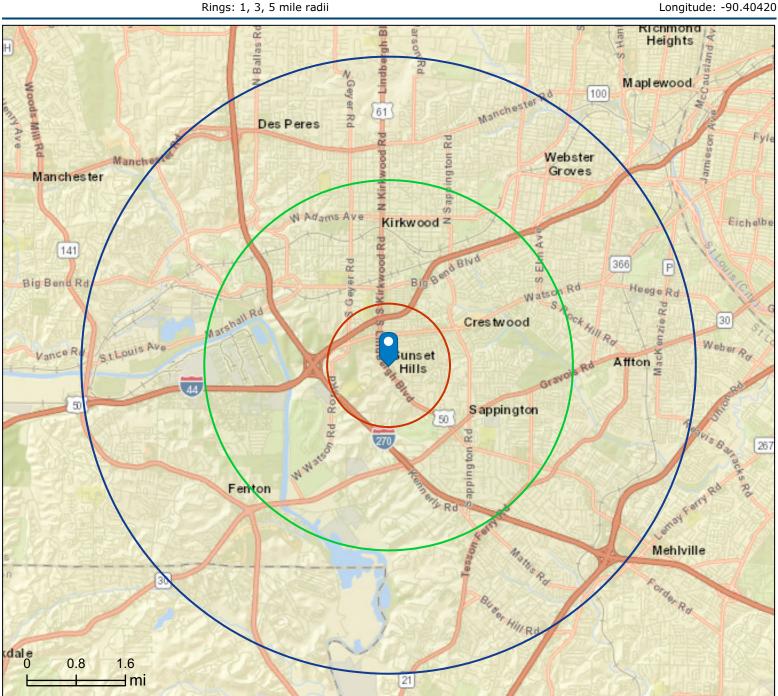

# Site Details Map

Sunset Place 3860 S Lindbergh Blvd, Saint Louis, Missouri, 63127

Rings: 1, 3, 5 mile radii

This site is located in:

City: Sunset Hills

County: St. Louis County

State: Missouri

**ZIP Code:** 63127

**Census Tract:** 29189220803

**Census Block Group: 291892208033** 

CBSA: St. Louis, MO-IL Metropolitan Statistical Area

August 21, 2024

Prepared by Esri

Latitude: 38.54823

Sunset Place 3860 S Lindbergh Blvd, Saint Louis, Missouri, 63127

Sunset Place 3860 S Lindbergh Blvd, Saint Louis, Missouri, 63127 Ring: 1 mile radius Prepared by Esri Latitude: 38.54823 Longitude: -90.40420