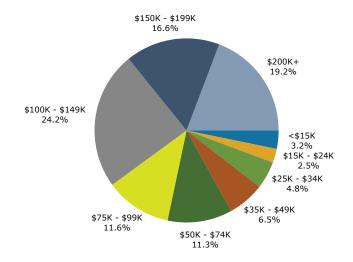

### 2024 Household Income

Ring: 1 mile radius Longitude: -90.40420

| Summary                                        |        | Census 20 |            | Census 202 |        | 2024    |           |    |
|------------------------------------------------|--------|-----------|------------|------------|--------|---------|-----------|----|
| Population                                     |        |           | 223        | 5,40       |        | 5,344   |           |    |
| Households                                     |        | 2,0       | )85        | 2,10       | )9     | 2,082   |           |    |
| Families                                       |        | 1,5       | 512        | 1,53       | 33     | 1,504   |           |    |
| Average Household Size                         |        | 2         | .45        | 2.5        | 53     | 2.53    |           |    |
| Owner Occupied Housing Units                   |        | 1,8       | 377        | 1,87       | 77     | 1,858   |           |    |
| Renter Occupied Housing Units                  |        | 2         | 208        | 23         | 32     | 224     |           |    |
| Median Age                                     |        | 4         | 6.4        | 44.        | .0     | 44.1    |           |    |
| Trends: 2024-2029 Annual Rate                  | •      |           | Area       |            |        | State   |           | Na |
| Population                                     |        |           | -0.32%     |            |        | 0.17%   |           |    |
| Households                                     |        |           | -0.14%     |            |        | 0.39%   |           |    |
| Families                                       |        |           | -0.19%     |            |        | 0.35%   |           |    |
| Owner HHs                                      |        |           | -0.09%     |            |        | 0.55%   |           |    |
| Median Household Income                        |        |           | 2.83%      |            |        | 2.98%   |           |    |
|                                                |        |           |            |            |        | 2024    |           |    |
| Households by Income                           |        |           |            | Nur        | mber   | Percent | Number    |    |
| <\$15,000                                      |        |           |            | . 101      | 67     | 3.2%    | 54        |    |
| \$15,000 - \$24,999                            |        |           |            |            | 51     | 2.4%    | 32        |    |
| \$25,000 - \$34,999                            |        |           |            |            | 100    | 4.8%    | 78        |    |
| \$35,000 - \$34,999                            |        |           |            |            | 135    | 6.5%    | 113       |    |
| \$50,000 - \$74,999                            |        |           |            |            | 236    | 11.3%   | 188       |    |
| \$75,000 - \$99,999                            |        |           |            |            | 242    | 11.6%   | 196       |    |
|                                                |        |           |            |            | 504    | 24.2%   | 501       |    |
| \$100,000 - \$149,999<br>\$150,000 - \$100,000 |        |           |            |            | 345    | 16.6%   | 446       |    |
| \$150,000 - \$199,999<br>\$200,000+            |        |           |            |            | 400    | 19.2%   | 459       |    |
| \$200,000+                                     |        |           |            |            | 400    | 19.2%   | 439       |    |
| Median Household Income                        |        |           |            | \$115      | 453    |         | \$132,747 |    |
| Average Household Income                       |        |           |            | \$147      |        |         | \$167,940 |    |
| Per Capita Income                              |        |           |            |            | ,385   |         | \$65,996  |    |
| Tel capita meome                               | Ce     | nsus 2010 | Cer        | nsus 2020  | ,505   | 2024    | ψ03,330   |    |
| Population by Age                              | Number | Percent   | Number     | Percent    | Number | Percent | Number    | ı  |
| 0 - 4                                          | 271    | 5.2%      | 309        | 5.7%       | 300    |         | 284       |    |
| 5 - 9                                          | 314    | 6.0%      | 376        | 7.0%       | 363    |         | 325       |    |
| 10 - 14                                        | 318    | 6.1%      | 357        | 6.6%       | 355    |         | 343       |    |
| 15 - 19                                        | 380    | 7.3%      | 330        | 6.1%       | 323    | 6.0%    | 322       |    |
| 20 - 24                                        | 222    | 4.3%      | 210        | 3.9%       | 217    |         | 207       |    |
| 25 - 34                                        | 466    | 8.9%      | 473        | 8.7%       | 447    | 8.4%    | 448       |    |
| 25 - 34<br>35 - 44                             | 530    | 10.1%     | 716        | 13.2%      | 742    |         | 679       |    |
|                                                |        |           |            |            |        |         |           |    |
| 45 - 54                                        | 864    | 16.5%     | 579<br>704 | 10.7%      | 575    | 10.8%   | 617       |    |
| 55 - 64                                        | 754    | 14.4%     | 794        | 14.7%      | 689    |         | 597       |    |
| 65 - 74                                        | 528    | 10.1%     | 648        | 12.0%      | 671    | 12.6%   | 683       |    |
| 75 - 84                                        | 429    | 8.2%      | 405        | 7.5%       | 445    |         | 513       |    |
| 85+                                            | 148    | 2.8%      | 211        | 3.9%       | 217    |         | 241       |    |
|                                                |        | nsus 2010 |            | nsus 2020  |        | 2024    |           |    |
| Race and Ethnicity                             | Number | Percent   | Number     | Percent    | Number | Percent | Number    | ı  |
| White Alone                                    | 4,784  | 91.6%     | 4,732      | 87.5%      | 4,639  | 86.8%   | 4,505     |    |
| Black Alone                                    | 196    | 3.8%      | 162        | 3.0%       | 162    | 3.0%    | 170       |    |
| American Indian Alone                          | 8      | 0.2%      | 7          | 0.1%       | 7      | 0.1%    | 7         |    |
| Asian Alone                                    | 118    | 2.3%      | 134        | 2.5%       | 144    | 2.7%    | 157       |    |
| Pacific Islander Alone                         | 1      | 0.0%      | 0          | 0.0%       | 0      | 0.0%    | 0         |    |
| Some Other Race Alone                          | 28     | 0.5%      | 42         | 0.8%       | 44     | 0.8%    | 46        |    |
| Two or More Races                              | 88     | 1.7%      | 330        | 6.1%       | 348    | 6.5%    | 374       |    |
|                                                |        |           |            |            |        |         |           |    |
|                                                |        |           |            |            |        |         |           |    |