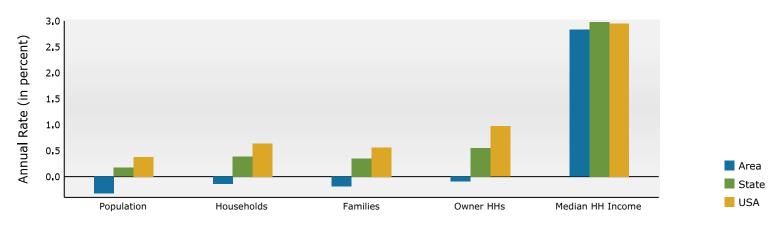

### Trends 2024-2029

Ring: 1 mile radius Longitude: -90.40420

| Summary                                        |        | Census 20 |            | Census 202 |        | 2024    |           |    |
|------------------------------------------------|--------|-----------|------------|------------|--------|---------|-----------|----|
| Population                                     |        |           | 223        | 5,40       |        | 5,344   |           |    |
| Households                                     |        | 2,0       | )85        | 2,10       | )9     | 2,082   |           |    |
| Families                                       |        | 1,5       | 512        | 1,53       | 33     | 1,504   |           |    |
| Average Household Size                         |        | 2         | .45        | 2.5        | 53     | 2.53    |           |    |
| Owner Occupied Housing Units                   |        | 1,8       | 377        | 1,87       | 77     | 1,858   |           |    |
| Renter Occupied Housing Units                  |        | 2         | 208        | 23         | 32     | 224     |           |    |
| Median Age                                     |        | 4         | 6.4        | 44.        | .0     | 44.1    |           |    |
| Trends: 2024-2029 Annual Rate                  | •      |           | Area       |            |        | State   |           | Na |
| Population                                     |        |           | -0.32%     |            |        | 0.17%   |           |    |
| Households                                     |        |           | -0.14%     |            |        | 0.39%   |           |    |
| Families                                       |        |           | -0.19%     |            |        | 0.35%   |           |    |
| Owner HHs                                      |        |           | -0.09%     |            |        | 0.55%   |           |    |
| Median Household Income                        |        |           | 2.83%      |            |        | 2.98%   |           |    |
|                                                |        |           |            |            |        | 2024    |           |    |
| Households by Income                           |        |           |            | Nur        | mber   | Percent | Number    |    |
| <\$15,000                                      |        |           |            | . 101      | 67     | 3.2%    | 54        |    |
| \$15,000 - \$24,999                            |        |           |            |            | 51     | 2.4%    | 32        |    |
| \$25,000 - \$34,999                            |        |           |            |            | 100    | 4.8%    | 78        |    |
| \$35,000 - \$34,999                            |        |           |            |            | 135    | 6.5%    | 113       |    |
| \$50,000 - \$74,999                            |        |           |            |            | 236    | 11.3%   | 188       |    |
| \$75,000 - \$99,999                            |        |           |            |            | 242    | 11.6%   | 196       |    |
|                                                |        |           |            |            | 504    | 24.2%   | 501       |    |
| \$100,000 - \$149,999<br>\$150,000 - \$100,000 |        |           |            |            | 345    | 16.6%   | 446       |    |
| \$150,000 - \$199,999<br>\$200,000+            |        |           |            |            | 400    | 19.2%   | 459       |    |
| \$200,000+                                     |        |           |            |            | 400    | 19.2%   | 439       |    |
| Median Household Income                        |        |           |            | \$115      | 453    |         | \$132,747 |    |
| Average Household Income                       |        |           |            | \$147      |        |         | \$167,940 |    |
| Per Capita Income                              |        |           |            |            | ,385   |         | \$65,996  |    |
| Tel capita meome                               | Ce     | nsus 2010 | Cer        | nsus 2020  | ,505   | 2024    | ψ03,330   |    |
| Population by Age                              | Number | Percent   | Number     | Percent    | Number | Percent | Number    | ı  |
| 0 - 4                                          | 271    | 5.2%      | 309        | 5.7%       | 300    |         | 284       |    |
| 5 - 9                                          | 314    | 6.0%      | 376        | 7.0%       | 363    |         | 325       |    |
| 10 - 14                                        | 318    | 6.1%      | 357        | 6.6%       | 355    |         | 343       |    |
| 15 - 19                                        | 380    | 7.3%      | 330        | 6.1%       | 323    | 6.0%    | 322       |    |
| 20 - 24                                        | 222    | 4.3%      | 210        | 3.9%       | 217    |         | 207       |    |
| 25 - 34                                        | 466    | 8.9%      | 473        | 8.7%       | 447    | 8.4%    | 448       |    |
| 25 - 34<br>35 - 44                             | 530    | 10.1%     | 716        | 13.2%      | 742    |         | 679       |    |
|                                                |        |           |            |            |        |         |           |    |
| 45 - 54                                        | 864    | 16.5%     | 579<br>704 | 10.7%      | 575    | 10.8%   | 617       |    |
| 55 - 64                                        | 754    | 14.4%     | 794        | 14.7%      | 689    |         | 597       |    |
| 65 - 74                                        | 528    | 10.1%     | 648        | 12.0%      | 671    | 12.6%   | 683       |    |
| 75 - 84                                        | 429    | 8.2%      | 405        | 7.5%       | 445    |         | 513       |    |
| 85+                                            | 148    | 2.8%      | 211        | 3.9%       | 217    |         | 241       |    |
|                                                |        | nsus 2010 |            | nsus 2020  |        | 2024    |           |    |
| Race and Ethnicity                             | Number | Percent   | Number     | Percent    | Number | Percent | Number    | ı  |
| White Alone                                    | 4,784  | 91.6%     | 4,732      | 87.5%      | 4,639  | 86.8%   | 4,505     |    |
| Black Alone                                    | 196    | 3.8%      | 162        | 3.0%       | 162    | 3.0%    | 170       |    |
| American Indian Alone                          | 8      | 0.2%      | 7          | 0.1%       | 7      | 0.1%    | 7         |    |
| Asian Alone                                    | 118    | 2.3%      | 134        | 2.5%       | 144    | 2.7%    | 157       |    |
| Pacific Islander Alone                         | 1      | 0.0%      | 0          | 0.0%       | 0      | 0.0%    | 0         |    |
| Some Other Race Alone                          | 28     | 0.5%      | 42         | 0.8%       | 44     | 0.8%    | 46        |    |
| Two or More Races                              | 88     | 1.7%      | 330        | 6.1%       | 348    | 6.5%    | 374       |    |
|                                                |        |           |            |            |        |         |           |    |
|                                                |        |           |            |            |        |         |           |    |