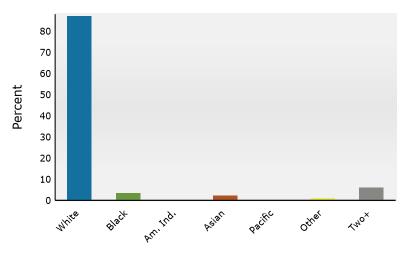

### 2024 Population by Race

2024 Percent Hispanic Origin: 3.1%

Source: Esri forecasts for 2024 and 2029. U.S. Census Bureau 2020 decennial Census in 2020 geographies.

Sunset Place 3860 S Lindbergh Blvd, Saint Louis, Missouri, 63127 Ring: 3 mile radius

Ring: 1 mile radius Longitude: -90.40420

| Summary                                        |        | Census 20 |            | Census 202 |        | 2024    |           |    |
|------------------------------------------------|--------|-----------|------------|------------|--------|---------|-----------|----|
| Population                                     |        |           | 223        | 5,40       |        | 5,344   |           |    |
| Households                                     |        | 2,0       | )85        | 2,10       | )9     | 2,082   |           |    |
| Families                                       |        | 1,5       | 512        | 1,53       | 33     | 1,504   |           |    |
| Average Household Size                         |        | 2         | .45        | 2.5        | 53     | 2.53    |           |    |
| Owner Occupied Housing Units                   |        | 1,8       | 377        | 1,87       | 77     | 1,858   |           |    |
| Renter Occupied Housing Units                  |        | 2         | 208        | 23         | 32     | 224     |           |    |
| Median Age                                     |        | 4         | 6.4        | 44.        | .0     | 44.1    |           |    |
| Trends: 2024-2029 Annual Rate                  | •      |           | Area       |            |        | State   |           | Na |
| Population                                     |        |           | -0.32%     |            |        | 0.17%   |           |    |
| Households                                     |        |           | -0.14%     |            |        | 0.39%   |           |    |
| Families                                       |        |           | -0.19%     |            |        | 0.35%   |           |    |
| Owner HHs                                      |        |           | -0.09%     |            |        | 0.55%   |           |    |
| Median Household Income                        |        |           | 2.83%      |            |        | 2.98%   |           |    |
|                                                |        |           |            |            |        | 2024    |           |    |
| Households by Income                           |        |           |            | Nur        | mber   | Percent | Number    |    |
| <\$15,000                                      |        |           |            | . 101      | 67     | 3.2%    | 54        |    |
| \$15,000 - \$24,999                            |        |           |            |            | 51     | 2.4%    | 32        |    |
| \$25,000 - \$34,999                            |        |           |            |            | 100    | 4.8%    | 78        |    |
| \$35,000 - \$34,999                            |        |           |            |            | 135    | 6.5%    | 113       |    |
| \$50,000 - \$74,999                            |        |           |            |            | 236    | 11.3%   | 188       |    |
| \$75,000 - \$99,999                            |        |           |            |            | 242    | 11.6%   | 196       |    |
|                                                |        |           |            |            | 504    | 24.2%   | 501       |    |
| \$100,000 - \$149,999<br>\$150,000 - \$100,000 |        |           |            |            | 345    | 16.6%   | 446       |    |
| \$150,000 - \$199,999<br>\$200,000+            |        |           |            |            | 400    | 19.2%   | 459       |    |
| \$200,000+                                     |        |           |            |            | 400    | 19.2%   | 439       |    |
| Median Household Income                        |        |           |            | \$115      | 453    |         | \$132,747 |    |
| Average Household Income                       |        |           |            | \$147      |        |         | \$167,940 |    |
| Per Capita Income                              |        |           |            |            | ,385   |         | \$65,996  |    |
| Tel capita meome                               | Ce     | nsus 2010 | Cer        | nsus 2020  | ,505   | 2024    | ψ03,330   |    |
| Population by Age                              | Number | Percent   | Number     | Percent    | Number | Percent | Number    | ı  |
| 0 - 4                                          | 271    | 5.2%      | 309        | 5.7%       | 300    |         | 284       |    |
| 5 - 9                                          | 314    | 6.0%      | 376        | 7.0%       | 363    |         | 325       |    |
| 10 - 14                                        | 318    | 6.1%      | 357        | 6.6%       | 355    |         | 343       |    |
| 15 - 19                                        | 380    | 7.3%      | 330        | 6.1%       | 323    | 6.0%    | 322       |    |
| 20 - 24                                        | 222    | 4.3%      | 210        | 3.9%       | 217    |         | 207       |    |
| 25 - 34                                        | 466    | 8.9%      | 473        | 8.7%       | 447    | 8.4%    | 448       |    |
| 25 - 34<br>35 - 44                             | 530    | 10.1%     | 716        | 13.2%      | 742    |         | 679       |    |
|                                                |        |           |            |            |        |         |           |    |
| 45 - 54                                        | 864    | 16.5%     | 579<br>704 | 10.7%      | 575    | 10.8%   | 617       |    |
| 55 - 64                                        | 754    | 14.4%     | 794        | 14.7%      | 689    |         | 597       |    |
| 65 - 74                                        | 528    | 10.1%     | 648        | 12.0%      | 671    | 12.6%   | 683       |    |
| 75 - 84                                        | 429    | 8.2%      | 405        | 7.5%       | 445    |         | 513       |    |
| 85+                                            | 148    | 2.8%      | 211        | 3.9%       | 217    |         | 241       |    |
|                                                |        | nsus 2010 |            | nsus 2020  |        | 2024    |           |    |
| Race and Ethnicity                             | Number | Percent   | Number     | Percent    | Number | Percent | Number    | ı  |
| White Alone                                    | 4,784  | 91.6%     | 4,732      | 87.5%      | 4,639  | 86.8%   | 4,505     |    |
| Black Alone                                    | 196    | 3.8%      | 162        | 3.0%       | 162    | 3.0%    | 170       |    |
| American Indian Alone                          | 8      | 0.2%      | 7          | 0.1%       | 7      | 0.1%    | 7         |    |
| Asian Alone                                    | 118    | 2.3%      | 134        | 2.5%       | 144    | 2.7%    | 157       |    |
| Pacific Islander Alone                         | 1      | 0.0%      | 0          | 0.0%       | 0      | 0.0%    | 0         |    |
| Some Other Race Alone                          | 28     | 0.5%      | 42         | 0.8%       | 44     | 0.8%    | 46        |    |
| Two or More Races                              | 88     | 1.7%      | 330        | 6.1%       | 348    | 6.5%    | 374       |    |
|                                                |        |           |            |            |        |         |           |    |
|                                                |        |           |            |            |        |         |           |    |