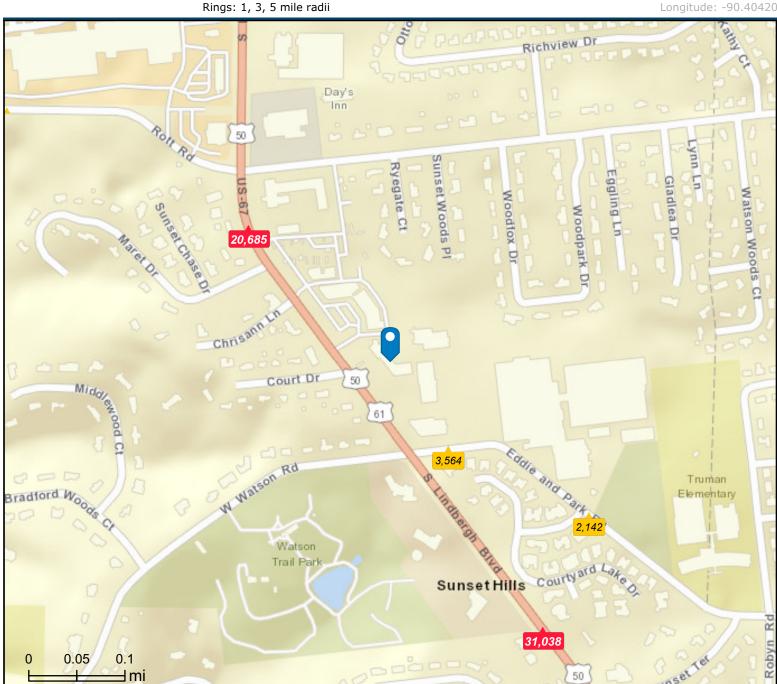

# Site Details Map

Sunset Place 3860 S Lindbergh Blvd, Saint Louis, Missouri, 63127

Rings: 1, 3, 5 mile radii

This site is located in:

City: Sunset Hills

County: St. Louis County

State: Missouri

**ZIP Code:** 63127

**Census Tract:** 29189220803

**Census Block Group: 291892208033** 

CBSA: St. Louis, MO-IL Metropolitan Statistical Area

August 21, 2024

Prepared by Esri

Latitude: 38.54823

Sunset Place 3860 S Lindbergh Blvd, Saint Louis, Missouri, 63127

Ring: 1 mile radius Longitude: -90.40420

| Summary                                        |        | Census 20 |            | Census 202 |        | 2024    |           |    |
|------------------------------------------------|--------|-----------|------------|------------|--------|---------|-----------|----|
| Population                                     |        |           | 223        | 5,40       |        | 5,344   |           |    |
| Households                                     |        | 2,0       | )85        | 2,10       | )9     | 2,082   |           |    |
| Families                                       |        | 1,5       | 512        | 1,53       | 33     | 1,504   |           |    |
| Average Household Size                         |        | 2         | .45        | 2.5        | 53     | 2.53    |           |    |
| Owner Occupied Housing Units                   |        | 1,8       | 377        | 1,87       | 77     | 1,858   |           |    |
| Renter Occupied Housing Units                  |        | 2         | 208        | 23         | 32     | 224     |           |    |
| Median Age                                     |        | 4         | 6.4        | 44.        | .0     | 44.1    |           |    |
| Trends: 2024-2029 Annual Rate                  | •      |           | Area       |            |        | State   |           | Na |
| Population                                     |        |           | -0.32%     |            |        | 0.17%   |           |    |
| Households                                     |        |           | -0.14%     |            |        | 0.39%   |           |    |
| Families                                       |        |           | -0.19%     |            |        | 0.35%   |           |    |
| Owner HHs                                      |        |           | -0.09%     |            |        | 0.55%   |           |    |
| Median Household Income                        |        |           | 2.83%      |            |        | 2.98%   |           |    |
|                                                |        |           |            |            |        | 2024    |           |    |
| Households by Income                           |        |           |            | Nur        | mber   | Percent | Number    |    |
| <\$15,000                                      |        |           |            | . 101      | 67     | 3.2%    | 54        |    |
| \$15,000 - \$24,999                            |        |           |            |            | 51     | 2.4%    | 32        |    |
| \$25,000 - \$34,999                            |        |           |            |            | 100    | 4.8%    | 78        |    |
| \$35,000 - \$34,999                            |        |           |            |            | 135    | 6.5%    | 113       |    |
| \$50,000 - \$74,999                            |        |           |            |            | 236    | 11.3%   | 188       |    |
| \$75,000 - \$99,999                            |        |           |            |            | 242    | 11.6%   | 196       |    |
|                                                |        |           |            |            | 504    | 24.2%   | 501       |    |
| \$100,000 - \$149,999<br>\$150,000 - \$100,000 |        |           |            |            | 345    | 16.6%   | 446       |    |
| \$150,000 - \$199,999<br>\$200,000+            |        |           |            |            | 400    | 19.2%   | 459       |    |
| \$200,000+                                     |        |           |            |            | 400    | 19.2%   | 439       |    |
| Median Household Income                        |        |           |            | \$115      | 453    |         | \$132,747 |    |
| Average Household Income                       |        |           |            | \$147      |        |         | \$167,940 |    |
| Per Capita Income                              |        |           |            |            | ,385   |         | \$65,996  |    |
| Tel capita meome                               | Ce     | nsus 2010 | Cer        | nsus 2020  | ,505   | 2024    | ψ03,330   |    |
| Population by Age                              | Number | Percent   | Number     | Percent    | Number | Percent | Number    | ı  |
| 0 - 4                                          | 271    | 5.2%      | 309        | 5.7%       | 300    |         | 284       |    |
| 5 - 9                                          | 314    | 6.0%      | 376        | 7.0%       | 363    |         | 325       |    |
| 10 - 14                                        | 318    | 6.1%      | 357        | 6.6%       | 355    |         | 343       |    |
| 15 - 19                                        | 380    | 7.3%      | 330        | 6.1%       | 323    | 6.0%    | 322       |    |
| 20 - 24                                        | 222    | 4.3%      | 210        | 3.9%       | 217    |         | 207       |    |
| 25 - 34                                        | 466    | 8.9%      | 473        | 8.7%       | 447    | 8.4%    | 448       |    |
| 25 - 34<br>35 - 44                             | 530    | 10.1%     | 716        | 13.2%      | 742    |         | 679       |    |
|                                                |        |           |            |            |        |         |           |    |
| 45 - 54                                        | 864    | 16.5%     | 579<br>704 | 10.7%      | 575    | 10.8%   | 617       |    |
| 55 - 64                                        | 754    | 14.4%     | 794        | 14.7%      | 689    |         | 597       |    |
| 65 - 74                                        | 528    | 10.1%     | 648        | 12.0%      | 671    | 12.6%   | 683       |    |
| 75 - 84                                        | 429    | 8.2%      | 405        | 7.5%       | 445    |         | 513       |    |
| 85+                                            | 148    | 2.8%      | 211        | 3.9%       | 217    |         | 241       |    |
|                                                |        | nsus 2010 |            | nsus 2020  |        | 2024    |           |    |
| Race and Ethnicity                             | Number | Percent   | Number     | Percent    | Number | Percent | Number    | ı  |
| White Alone                                    | 4,784  | 91.6%     | 4,732      | 87.5%      | 4,639  | 86.8%   | 4,505     |    |
| Black Alone                                    | 196    | 3.8%      | 162        | 3.0%       | 162    | 3.0%    | 170       |    |
| American Indian Alone                          | 8      | 0.2%      | 7          | 0.1%       | 7      | 0.1%    | 7         |    |
| Asian Alone                                    | 118    | 2.3%      | 134        | 2.5%       | 144    | 2.7%    | 157       |    |
| Pacific Islander Alone                         | 1      | 0.0%      | 0          | 0.0%       | 0      | 0.0%    | 0         |    |
| Some Other Race Alone                          | 28     | 0.5%      | 42         | 0.8%       | 44     | 0.8%    | 46        |    |
| Two or More Races                              | 88     | 1.7%      | 330        | 6.1%       | 348    | 6.5%    | 374       |    |
|                                                |        |           |            |            |        |         |           |    |
|                                                |        |           |            |            |        |         |           |    |