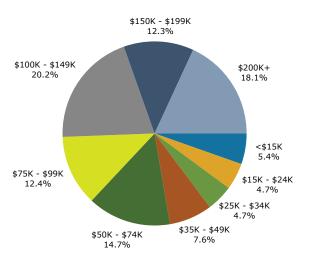

### 2024 Household Income

Ring: 1 mile radius Longitude: -90.40420

| Summary                                        |        | Census 20 |            | Census 202 |        | 2024    |           |    |
|------------------------------------------------|--------|-----------|------------|------------|--------|---------|-----------|----|
| Population                                     |        |           | 223        | 5,40       |        | 5,344   |           |    |
| Households                                     |        | 2,0       | )85        | 2,10       | )9     | 2,082   |           |    |
| Families                                       |        | 1,5       | 512        | 1,53       | 33     | 1,504   |           |    |
| Average Household Size                         |        | 2         | .45        | 2.5        | 53     | 2.53    |           |    |
| Owner Occupied Housing Units                   |        | 1,8       | 377        | 1,87       | 77     | 1,858   |           |    |
| Renter Occupied Housing Units                  |        | 2         | 208        | 23         | 32     | 224     |           |    |
| Median Age                                     |        | 4         | 6.4        | 44.        | .0     | 44.1    |           |    |
| Trends: 2024-2029 Annual Rate                  | •      |           | Area       |            |        | State   |           | Na |
| Population                                     |        |           | -0.32%     |            |        | 0.17%   |           |    |
| Households                                     |        |           | -0.14%     |            |        | 0.39%   |           |    |
| Families                                       |        |           | -0.19%     |            |        | 0.35%   |           |    |
| Owner HHs                                      |        |           | -0.09%     |            |        | 0.55%   |           |    |
| Median Household Income                        |        |           | 2.83%      |            |        | 2.98%   |           |    |
|                                                |        |           |            |            |        | 2024    |           |    |
| Households by Income                           |        |           |            | Nur        | mber   | Percent | Number    |    |
| <\$15,000                                      |        |           |            | . 101      | 67     | 3.2%    | 54        |    |
| \$15,000 - \$24,999                            |        |           |            |            | 51     | 2.4%    | 32        |    |
| \$25,000 - \$34,999                            |        |           |            |            | 100    | 4.8%    | 78        |    |
| \$35,000 - \$34,999                            |        |           |            |            | 135    | 6.5%    | 113       |    |
| \$50,000 - \$74,999                            |        |           |            |            | 236    | 11.3%   | 188       |    |
| \$75,000 - \$99,999                            |        |           |            |            | 242    | 11.6%   | 196       |    |
|                                                |        |           |            |            | 504    | 24.2%   | 501       |    |
| \$100,000 - \$149,999<br>\$150,000 - \$100,000 |        |           |            |            | 345    | 16.6%   | 446       |    |
| \$150,000 - \$199,999<br>\$200,000+            |        |           |            |            | 400    | 19.2%   | 459       |    |
| \$200,000+                                     |        |           |            |            | 400    | 19.2%   | 439       |    |
| Median Household Income                        |        |           |            | \$115      | 453    |         | \$132,747 |    |
| Average Household Income                       |        |           |            | \$147      |        |         | \$167,940 |    |
| Per Capita Income                              |        |           |            |            | ,385   |         | \$65,996  |    |
| Tel capita meome                               | Ce     | nsus 2010 | Cer        | nsus 2020  | ,505   | 2024    | ψ03,330   |    |
| Population by Age                              | Number | Percent   | Number     | Percent    | Number | Percent | Number    | ı  |
| 0 - 4                                          | 271    | 5.2%      | 309        | 5.7%       | 300    |         | 284       |    |
| 5 - 9                                          | 314    | 6.0%      | 376        | 7.0%       | 363    |         | 325       |    |
| 10 - 14                                        | 318    | 6.1%      | 357        | 6.6%       | 355    |         | 343       |    |
| 15 - 19                                        | 380    | 7.3%      | 330        | 6.1%       | 323    | 6.0%    | 322       |    |
| 20 - 24                                        | 222    | 4.3%      | 210        | 3.9%       | 217    |         | 207       |    |
| 25 - 34                                        | 466    | 8.9%      | 473        | 8.7%       | 447    | 8.4%    | 448       |    |
| 25 - 34<br>35 - 44                             | 530    | 10.1%     | 716        | 13.2%      | 742    |         | 679       |    |
|                                                |        |           |            |            |        |         |           |    |
| 45 - 54                                        | 864    | 16.5%     | 579<br>704 | 10.7%      | 575    | 10.8%   | 617       |    |
| 55 - 64                                        | 754    | 14.4%     | 794        | 14.7%      | 689    |         | 597       |    |
| 65 - 74                                        | 528    | 10.1%     | 648        | 12.0%      | 671    | 12.6%   | 683       |    |
| 75 - 84                                        | 429    | 8.2%      | 405        | 7.5%       | 445    |         | 513       |    |
| 85+                                            | 148    | 2.8%      | 211        | 3.9%       | 217    |         | 241       |    |
|                                                |        | nsus 2010 |            | nsus 2020  |        | 2024    |           |    |
| Race and Ethnicity                             | Number | Percent   | Number     | Percent    | Number | Percent | Number    | ı  |
| White Alone                                    | 4,784  | 91.6%     | 4,732      | 87.5%      | 4,639  | 86.8%   | 4,505     |    |
| Black Alone                                    | 196    | 3.8%      | 162        | 3.0%       | 162    | 3.0%    | 170       |    |
| American Indian Alone                          | 8      | 0.2%      | 7          | 0.1%       | 7      | 0.1%    | 7         |    |
| Asian Alone                                    | 118    | 2.3%      | 134        | 2.5%       | 144    | 2.7%    | 157       |    |
| Pacific Islander Alone                         | 1      | 0.0%      | 0          | 0.0%       | 0      | 0.0%    | 0         |    |
| Some Other Race Alone                          | 28     | 0.5%      | 42         | 0.8%       | 44     | 0.8%    | 46        |    |
| Two or More Races                              | 88     | 1.7%      | 330        | 6.1%       | 348    | 6.5%    | 374       |    |
|                                                |        |           |            |            |        |         |           |    |
|                                                |        |           |            |            |        |         |           |    |