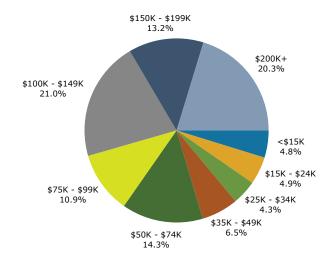

>91.9%<br>3.9%<br>0.2%<br>2.0%<br>0.0%         | Number<br>54,905<br>2,085<br>96<br>1,359              | Percent<br>87.9%<br>3.3%<br>0.2%<br>2.2%<br>0.0%         | 53,871<br>2,135<br>98<br>1,446<br>24        | Percent<br>87.2%<br>3.5%<br>0.2%<br>2.3%<br>0.0%         | 52,853<br>2,272<br>100<br>1,587<br>25        | Perce<br>86.1<br>3.7<br>0.2<br>2.6<br>0.0<br>1.0<br>6.5 |

Data Note: Income is expressed in current dollars.

**Source:** Esri forecasts for 2024 and 2029. U.S. Census Bureau 2020 decennial Census in 2020 geographies.

August 21, 2024

Page 3 of 6

©2024 Esri



Sunset Place 3860 S Lindbergh Blvd, Saint Louis, Missouri, 63127 Ring: 3 mile radius Prepared by Esri Latitude: 38.54823

Longitude: -90.40420

### Trends 2024-2029



### Population by Age



### 2024 Household Income



### 2024 Population by Race



2024 Percent Hispanic Origin:3.0%

Source: Esri forecasts for 2024 and 2029. U.S. Census Bureau 2020 decennial Census in 2020 geographies.



Sunset Place 3860 S Lindbergh Blvd, Saint Louis, Missouri, 63127

Ring: 5 mile radius Longitude: -90.40420

| Summary                       |         | Census 2  | 010     | Census 20 | 20            | 2024        |           |     |
|-------------------------------|---------|-----------|---------|-----------|---------------|-------------|-----------|-----|
| Population                    |         | 189,      | 734     | 197,5     | 03            | 195,685     |           | 193 |
| Households                    |         | 79,       | ,931    | 82,5      | 20            | 81,993      |           | 8   |
| Families