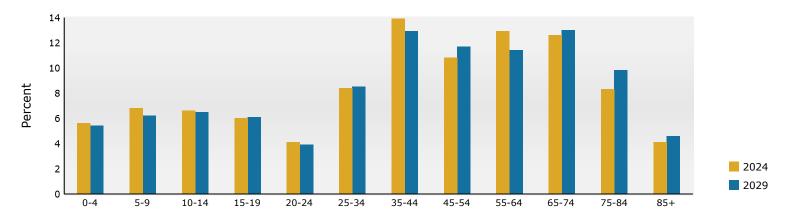

### Population by Age

Ring: 1 mile radius Longitude: -90.40420

| Summary                                        |        | Census 20 |            | Census 202 |        | 2024    |           |    |
|------------------------------------------------|--------|-----------|------------|------------|--------|---------|-----------|----|
| Population                                     |        |           | 223        | 5,40       |        | 5,344   |           |    |
| Households                                     |        | 2,0       | )85        | 2,10       | )9     | 2,082   |           |    |
| Families                                       |        | 1,5       | 512        | 1,53       | 33     | 1,504   |           |    |
| Average Household Size                         |        | 2         | .45        | 2.5        | 53     | 2.53    |           |    |
| Owner Occupied Housing Units                   |        | 1,8       | 377        | 1,87       | 77     | 1,858   |           |    |
| Renter Occupied Housing Units                  |        | 2         | 208        | 23         | 32     | 224     |           |    |
| Median Age                                     |        | 4         | 6.4        | 44.        | .0     | 44.1    |           |    |
| Trends: 2024-2029 Annual Rate                  | •      |           | Area       |            |        | State   |           | Na |
| Population                                     |        |           | -0.32%     |            |        | 0.17%   |           |    |
| Households                                     |        |           | -0.14%     |            |        | 0.39%   |           |    |
| Families                                       |        |           | -0.19%     |            |        | 0.35%   |           |    |
| Owner HHs                                      |        |           | -0.09%     |            |        | 0.55%   |           |    |
| Median Household Income                        |        |           | 2.83%      |            |        | 2.98%   |           |    |
|                                                |        |           |            |            |        | 2024    |           |    |
| Households by Income                           |        |           |            | Nur        | mber   | Percent | Number    |    |
| <\$15,000                                      |        |           |            | . 101      | 67     | 3.2%    | 54        |    |
| \$15,000 - \$24,999                            |        |           |            |            | 51     | 2.4%    | 32        |    |
| \$25,000 - \$34,999                            |        |           |            |            | 100    | 4.8%    | 78        |    |
| \$35,000 - \$34,999                            |        |           |            |            | 135    | 6.5%    | 113       |    |
| \$50,000 - \$74,999                            |        |           |            |            | 236    | 11.3%   | 188       |    |
| \$75,000 - \$99,999                            |        |           |            |            | 242    | 11.6%   | 196       |    |
|                                                |        |           |            |            | 504    | 24.2%   | 501       |    |
| \$100,000 - \$149,999<br>\$150,000 - \$100,000 |        |           |            |            | 345    | 16.6%   | 446       |    |
| \$150,000 - \$199,999<br>\$200,000+            |        |           |            |            | 400    | 19.2%   | 459       |    |
| \$200,000+                                     |        |           |            |            | 400    | 19.2%   | 439       |    |
| Median Household Income                        |        |           |            | \$115      | 453    |         | \$132,747 |    |
| Average Household Income                       |        |           |            | \$147      |        |         | \$167,940 |    |
| Per Capita Income                              |        |           |            |            | ,385   |         | \$65,996  |    |
| Tel capita meome                               | Ce     | nsus 2010 | Cer        | nsus 2020  | ,505   | 2024    | ψ03,330   |    |
| Population by Age                              | Number | Percent   | Number     | Percent    | Number | Percent | Number    | ı  |
| 0 - 4                                          | 271    | 5.2%      | 309        | 5.7%       | 300    |         | 284       |    |
| 5 - 9                                          | 314    | 6.0%      | 376        | 7.0%       | 363    |         | 325       |    |
| 10 - 14                                        | 318    | 6.1%      | 357        | 6.6%       | 355    |         | 343       |    |
| 15 - 19                                        | 380    | 7.3%      | 330        | 6.1%       | 323    | 6.0%    | 322       |    |
| 20 - 24                                        | 222    | 4.3%      | 210        | 3.9%       | 217    |         | 207       |    |
| 25 - 34                                        | 466    | 8.9%      | 473        | 8.7%       | 447    | 8.4%    | 448       |    |
| 25 - 34<br>35 - 44                             | 530    | 10.1%     | 716        | 13.2%      | 742    |         | 679       |    |
|                                                |        |           |            |            |        |         |           |    |
| 45 - 54                                        | 864    | 16.5%     | 579<br>704 | 10.7%      | 575    | 10.8%   | 617       |    |
| 55 - 64                                        | 754    | 14.4%     | 794        | 14.7%      | 689    |         | 597       |    |
| 65 - 74                                        | 528    | 10.1%     | 648        | 12.0%      | 671    | 12.6%   | 683       |    |
| 75 - 84                                        | 429    | 8.2%      | 405        | 7.5%       | 445    |         | 513       |    |
| 85+                                            | 148    | 2.8%      | 211        | 3.9%       | 217    |         | 241       |    |
|                                                |        | nsus 2010 |            | nsus 2020  |        | 2024    |           |    |
| Race and Ethnicity                             | Number | Percent   | Number     | Percent    | Number | Percent | Number    | ı  |
| White Alone                                    | 4,784  | 91.6%     | 4,732      | 87.5%      | 4,639  | 86.8%   | 4,505     |    |
| Black Alone                                    | 196    | 3.8%      | 162        | 3.0%       | 162    | 3.0%    | 170       |    |
| American Indian Alone                          | 8      | 0.2%      | 7          | 0.1%       | 7      | 0.1%    | 7         |    |
| Asian Alone                                    | 118    | 2.3%      | 134        | 2.5%       | 144    | 2.7%    | 157       |    |
| Pacific Islander Alone                         | 1      | 0.0%      | 0          | 0.0%       | 0      | 0.0%    | 0         |    |
| Some Other Race Alone                          | 28     | 0.5%      | 42         | 0.8%       | 44     | 0.8%    | 46        |    |
| Two or More Races                              | 88     | 1.7%      | 330        | 6.1%       | 348    | 6.5%    | 374       |    |
|                                                |        |           |            |            |        |         |           |    |
|                                                |        |           |            |            |        |         |           |    |