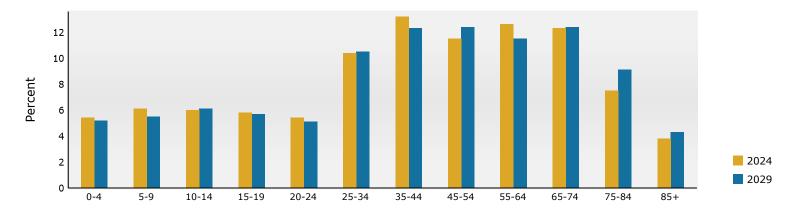

### Population by Age

Ring: 1 mile radius Longitude: -90.40420

| Summary                                        |        | Census 20 |            | Census 202 |        | 2024    |           |    |
|------------------------------------------------|--------|-----------|------------|------------|--------|---------|-----------|----|
| Population                                     |        |           | 223        | 5,40       |        | 5,344   |           |    |
| Households                                     |        | 2,0       | )85        | 2,10       | )9     | 2,082   |           |    |
| Families                                       |        | 1,5       | 512        | 1,53       | 33     | 1,504   |           |    |
| Average Household Size                         |        | 2         | .45        | 2.5        | 53     | 2.53    |           |    |
| Owner Occupied Housing Units                   |        | 1,8       | 377        | 1,87       | 77     | 1,858   |           |    |
| Renter Occupied Housing Units                  |        | 2         | 208        | 23         | 32     | 224     |           |    |
| Median Age                                     |        | 4         | 6.4        | 44.        | .0     | 44.1    |           |    |
| Trends: 2024-2029 Annual Rate                  | •      |           | Area       |            |        | State   |           | Na |
| Population                                     |        |           | -0.32%     |            |        | 0.17%   |           |    |
| Households                                     |        |           | -0.14%     |            |        | 0.39%   |           |    |
| Families                                       |        |           | -0.19%     |            |        | 0.35%   |           |    |
| Owner HHs                                      |        |           | -0.09%     |            |        | 0.55%   |           |    |
| Median Household Income                        |        |           | 2.83%      |            |        | 2.98%   |           |    |
|                                                |        |           |            |            |        | 2024    |           |    |
| Households by Income                           |        |           |            | Nur        | mber   | Percent | Number    |    |
| <\$15,000                                      |        |           |            | . 101      | 67     | 3.2%    | 54        |    |
| \$15,000 - \$24,999                            |        |           |            |            | 51     | 2.4%    | 32        |    |
| \$25,000 - \$34,999                            |        |           |            |            | 100    | 4.8%    | 78        |    |
| \$35,000 - \$34,999                            |        |           |            |            | 135    | 6.5%    | 113       |    |
| \$50,000 - \$74,999                            |        |           |            |            | 236    | 11.3%   | 188       |    |
| \$75,000 - \$99,999                            |        |           |            |            | 242    | 11.6%   | 196       |    |
|                                                |        |           |            |            | 504    | 24.2%   | 501       |    |
| \$100,000 - \$149,999<br>\$150,000 - \$100,000 |        |           |            |            | 345    | 16.6%   | 446       |    |
| \$150,000 - \$199,999<br>\$200,000+            |        |           |            |            | 400    | 19.2%   | 459       |    |
| \$200,000+                                     |        |           |            |            | 400    | 19.2%   | 439       |    |
| Median Household Income                        |        |           |            | \$115      | 453    |         | \$132,747 |    |
| Average Household Income                       |        |           |            | \$147      |        |         | \$167,940 |    |
| Per Capita Income                              |        |           |            |            | ,385   |         | \$65,996  |    |
| Tel capita meome                               | Ce     | nsus 2010 | Cer        | nsus 2020  | ,505   | 2024    | ψ03,330   |    |
| Population by Age                              | Number | Percent   | Number     | Percent    | Number | Percent | Number    | ı  |
| 0 - 4                                          | 271    | 5.2%      | 309        | 5.7%       | 300    |         | 284       |    |
| 5 - 9                                          | 314    | 6.0%      | 376        | 7.0%       | 363    |         | 325       |    |
| 10 - 14                                        | 318    | 6.1%      | 357        | 6.6%       | 355    |         | 343       |    |
| 15 - 19                                        | 380    | 7.3%      | 330        | 6.1%       | 323    | 6.0%    | 322       |    |
| 20 - 24                                        | 222    | 4.3%      | 210        | 3.9%       | 217    |         | 207       |    |
| 25 - 34                                        | 466    | 8.9%      | 473        | 8.7%       | 447    | 8.4%    | 448       |    |
| 25 - 34<br>35 - 44                             | 530    | 10.1%     | 716        | 13.2%      | 742    |         | 679       |    |
|                                                |        |           |            |            |        |         |           |    |
| 45 - 54                                        | 864    | 16.5%     | 579<br>704 | 10.7%      | 575    | 10.8%   | 617       |    |
| 55 - 64                                        | 754    | 14.4%     | 794        | 14.7%      | 689    |         | 597       |    |
| 65 - 74                                        | 528    | 10.1%     | 648        | 12.0%      | 671    | 12.6%   | 683       |    |
| 75 - 84                                        | 429    | 8.2%      | 405        | 7.5%       | 445    |         | 513       |    |
| 85+                                            | 148    | 2.8%      | 211        | 3.9%       | 217    |         | 241       |    |
|                                                |        | nsus 2010 |            | nsus 2020  |        | 2024    |           |    |
| Race and Ethnicity                             | Number | Percent   | Number     | Percent    | Number | Percent | Number    | ı  |
| White Alone                                    | 4,784  | 91.6%     | 4,732      | 87.5%      | 4,639  | 86.8%   | 4,505     |    |
| Black Alone                                    | 196    | 3.8%      | 162        | 3.0%       | 162    | 3.0%    | 170       |    |
| American Indian Alone                          | 8      | 0.2%      | 7          | 0.1%       | 7      | 0.1%    | 7         |    |
| Asian Alone                                    | 118    | 2.3%      | 134        | 2.5%       | 144    | 2.7%    | 157       |    |
| Pacific Islander Alone                         | 1      | 0.0%      | 0          | 0.0%       | 0      | 0.0%    | 0         |    |
| Some Other Race Alone                          | 28     | 0.5%      | 42         | 0.8%       | 44     | 0.8%    | 46        |    |
| Two or More Races                              | 88     | 1.7%      | 330        | 6.1%       | 348    | 6.5%    | 374       |    |
|                                                |        |           |            |            |        |         |           |    |
|                                                |        |           |            |            |        |         |           |    |