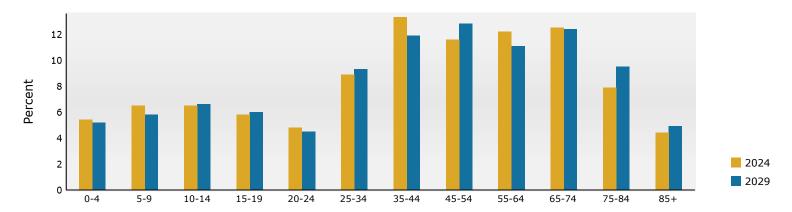

160<br>21        | Percent<br>91.9%<br>3.9%<br>0.2%<br>2.0%<br>0.0%         | Number<br>54,905<br>2,085<br>96<br>1,359              | Percent<br>87.9%<br>3.3%<br>0.2%<br>2.2%<br>0.0%         | 53,871<br>2,135<br>98<br>1,446<br>24        | Percent<br>87.2%<br>3.5%<br>0.2%<br>2.3%<br>0.0%         | 52,853<br>2,272<br>100<br>1,587<br>25        | Perce<br>86.1<br>3.7<br>0.2<br>2.6<br>0.0<br>1.0<br>6.5 |

Data Note: Income is expressed in current dollars.

**Source:** Esri forecasts for 2024 and 2029. U.S. Census Bureau 2020 decennial Census in 2020 geographies.

August 21, 2024

Page 3 of 6

©2024 Esri



Sunset Place 3860 S Lindbergh Blvd, Saint Louis, Missouri, 63127 Ring: 3 mile radius Prepared by Esri Latitude: 38.54823

Longitude: -90.40420

### Trends 2024-2029



### Population by Age



### 2024 Household Income



### 2024 Population by Race



2024 Percent Hispanic Origin:3.0%

Source: Esri forecasts for 2024 and 2029. U.S. Census Bureau 2020 decennial Census in 2020 geographies.



Sunset Place 3860 S Lindbergh Blvd, Saint Louis, Missouri, 63127

Ring: 5 mile radius Longitude: -90.40420

| Summary                       |         | Census 2  | 010     | Census 20 | 20            | 2024        |           |     |
|-------------------------------|---------|-----------|---------|-----------|---------------|-------------|-----------|-----|
| Population                    |         | 189,      | 734     | 197,5     | 03            | 195,685     |           | 193 |
| Households                    |         | 79,       | ,931    | 82,5      | 20            | 81,993      |