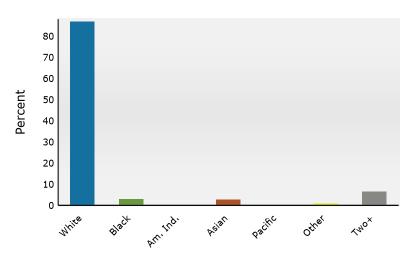

### 2024 Population by Race

2024 Percent Hispanic Origin: 3.1%

Source: Esri forecasts for 2024 and 2029. U.S. Census Bureau 2020 decennial Census in 2020 geographies.

Sunset Place 3860 S Lindbergh Blvd, Saint Louis, Missouri, 63127 Ring: 3 mile radius