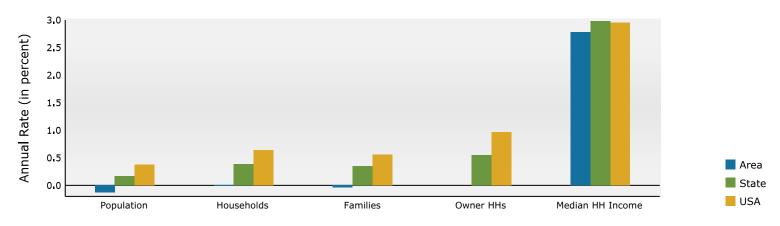

,174<br>2,312<br>96<br>1,160<br>21        | Percent<br>91.9%<br>3.9%<br>0.2%<br>2.0%<br>0.0%         | Number<br>54,905<br>2,085<br>96<br>1,359              | Percent<br>87.9%<br>3.3%<br>0.2%<br>2.2%<br>0.0%         | 53,871<br>2,135<br>98<br>1,446<br>24        | Percent<br>87.2%<br>3.5%<br>0.2%<br>2.3%<br>0.0%         | 52,853<br>2,272<br>100<br>1,587<br>25        | Perce<br>86.1<br>3.7<br>0.2<br>2.6<br>0.0<br>1.0<br>6.5 |

Data Note: Income is expressed in current dollars.

**Source:** Esri forecasts for 2024 and 2029. U.S. Census Bureau 2020 decennial Census in 2020 geographies.

August 21, 2024

Page 3 of 6

©2024 Esri



Sunset Place 3860 S Lindbergh Blvd, Saint Louis, Missouri, 63127 Ring: 3 mile radius Prepared by Esri Latitude: 38.54823

Longitude: -90.40420

### Trends 2024-2029



### Population by Age



### 2024 Household Income



### 2024 Population by Race



2024 Percent Hispanic Origin:3.0%

Source: Esri forecasts for 2024 and 2029. U.S. Census Bureau 2020 decennial Census in 2020 geographies.



Sunset Place 3860 S Lindbergh Blvd, Saint Louis, Missouri, 63127

Ring: 5 mile radius Longitude: -90.40420

| Summary                       |         | Census 2  | 010     | Census 20 | 20            | 2024        |           |     |
|-------------------------------|---------|-----------|---------|-----------|---------------|-------------|-----------|-----|
| Population                    |         | 189,      | 734     | 197,5     | 03            | 195,685     |           | 193 |
| Households                    |         | 79,       | ,931    | 82,5      | 20