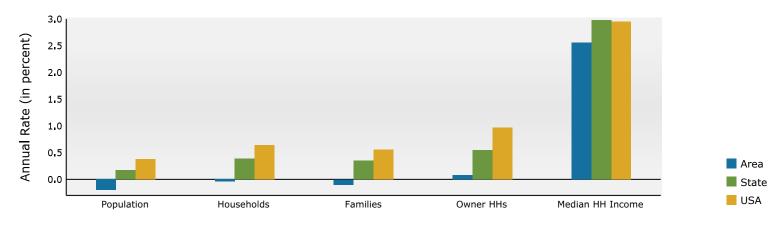

### Trends 2024-2029

Ring: 1 mile radius Longitude: -90.40420

| Summary                                        |        | Census 20 |            | Census 202 |        | 2024    |           |    |
|------------------------------------------------|--------|-----------|------------|------------|--------|---------|-----------|----|
| Population                                     |        |           | 223        | 5,40       |        | 5,344   |           |    |
| Households                                     |        | 2,0       | )85        | 2,10       | )9     | 2,082   |           |    |
| Families                                       |        | 1,5       | 512        | 1,53       | 33     | 1,504   |           |    |
| Average Household Size                         |        | 2         | .45        | 2.5        | 53     | 2.53    |           |    |
| Owner Occupied Housing Units                   |        | 1,8       | 377        | 1,87       | 77     | 1,858   |           |    |
| Renter Occupied Housing Units                  |        | 2         | 208        | 23         | 32     | 224     |           |    |
| Median Age                                     |        | 4         | 6.4        | 44.        | .0     | 44.1    |           |    |
| Trends: 2024-2029 Annual Rate                  | •      |           | Area       |            |        | State   |           | Na |
| Population                                     |        |           | -0.32%     |            |        | 0.17%   |           |    |
| Households                                     |        |           | -0.14%     |            |        | 0.39%   |           |    |
| Families                                       |        |           | -0.19%     |            |        | 0.35%   |           |    |
| Owner HHs                                      |        |           | -0.09%     |            |        | 0.55%   |           |    |
| Median Household Income                        |        |           | 2.83%      |            |        | 2.98%   |           |    |
|                                                |        |           |            |            |        | 2024    |           |    |
| Households by Income                           |        |           |            | Nur        | mber   | Percent | Number    |    |
| <\$15,000                                      |        |           |            | . 101      | 67     | 3.2%    | 54        |    |
| \$15,000 - \$24,999                            |        |           |            |            | 51     | 2.4%    | 32        |    |
| \$25,000 - \$34,999                            |        |           |            |            | 100    | 4.8%    | 78        |    |
| \$35,000 - \$34,999                            |        |           |            |            | 135    | 6.5%    | 113       |    |
| \$50,000 - \$74,999                            |        |           |            |            | 236    | 11.3%   | 188       |    |
| \$75,000 - \$99,999                            |        |           |            |            | 242    | 11.6%   | 196       |    |
|                                                |        |           |            |            | 504    | 24.2%   | 501       |    |
| \$100,000 - \$149,999<br>\$150,000 - \$100,000 |        |           |            |            | 345    | 16.6%   | 446       |    |
| \$150,000 - \$199,999<br>\$200,000+            |        |           |            |            | 400    | 19.2%   | 459       |    |
| \$200,000+                                     |        |           |            |            | 400    | 19.2%   | 439       |    |
| Median Household Income                        |        |           |            | \$115      | 453    |         | \$132,747 |    |
| Average Household Income                       |        |           |            | \$147      |        |         | \$167,940 |    |
| Per Capita Income                              |        |           |            |            | ,385   |         | \$65,996  |    |
| Tel capita meome                               | Ce     | nsus 2010 | Cer        | nsus 2020  | ,505   | 2024    | ψ03,330   |    |
| Population by Age                              | Number | Percent   | Number     | Percent    | Number | Percent | Number    | ı  |
| 0 - 4                                          | 271    | 5.2%      | 309        | 5.7%       | 300    |         | 284       |    |
| 5 - 9                                          | 314    | 6.0%      | 376        | 7.0%       | 363    |         | 325       |    |
| 10 - 14                                        | 318    | 6.1%      | 357        | 6.6%       | 355    |         | 343       |    |
| 15 - 19                                        | 380    | 7.3%      | 330        | 6.1%       | 323    | 6.0%    | 322       |    |
| 20 - 24                                        | 222    | 4.3%      | 210        | 3.9%       | 217    |         | 207       |    |
| 25 - 34                                        | 466    | 8.9%      | 473        | 8.7%       | 447    | 8.4%    | 448       |    |
| 25 - 34<br>35 - 44                             | 530    | 10.1%     | 716        | 13.2%      | 742    |         | 679       |    |
|                                                |        |           |            |            |        |         |           |    |
| 45 - 54                                        | 864    | 16.5%     | 579<br>704 | 10.7%      | 575    | 10.8%   | 617       |    |
| 55 - 64                                        | 754    | 14.4%     | 794        | 14.7%      | 689    |         | 597       |    |
| 65 - 74                                        | 528    | 10.1%     | 648        | 12.0%      | 671    | 12.6%   | 683       |    |
| 75 - 84                                        | 429    | 8.2%      | 405        | 7.5%       | 445    |         | 513       |    |
| 85+                                            | 148    | 2.8%      | 211        | 3.9%       | 217    |         | 241       |    |
|                                                |        | nsus 2010 |            | nsus 2020  |        | 2024    |           |    |
| Race and Ethnicity                             | Number | Percent   | Number     | Percent    | Number | Percent | Number    | ı  |
| White Alone                                    | 4,784  | 91.6%     | 4,732      | 87.5%      | 4,639  | 86.8%   | 4,505     |    |
| Black Alone                                    | 196    | 3.8%      | 162        | 3.0%       | 162    | 3.0%    | 170       |    |
| American Indian Alone                          | 8      | 0.2%      | 7          | 0.1%       | 7      | 0.1%    | 7         |    |
| Asian Alone                                    | 118    | 2.3%      | 134        | 2.5%       | 144    | 2.7%    | 157       |    |
| Pacific Islander Alone                         | 1      | 0.0%      | 0          | 0.0%       | 0      | 0.0%    | 0         |    |
| Some Other Race Alone                          | 28     | 0.5%      | 42         | 0.8%       | 44     | 0.8%    | 46        |    |
| Two or More Races                              | 88     | 1.7%      | 330        | 6.1%       | 348    | 6.5%    | 374       |    |
|                                                |        |           |            |            |        |         |           |    |
|                                                |        |           |            |            |        |         |           |    |