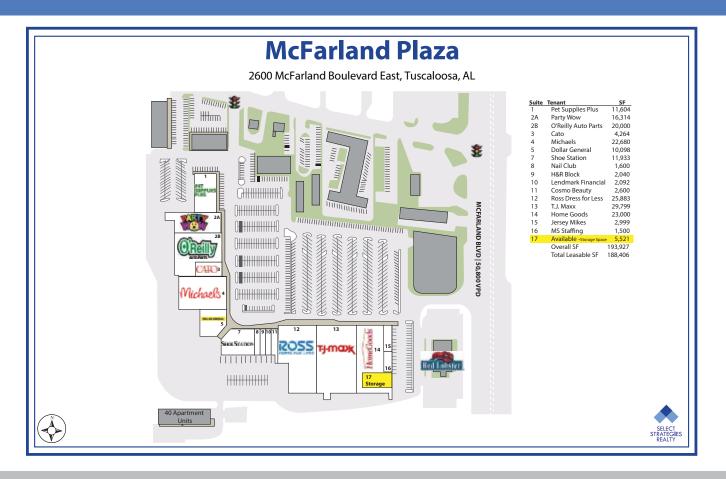

corridor with regional trade area.
- Outstanding customer traffic.

### **KEY TENANTS**







#### **DEMOGRAPHICS**

(2023 estimates)

|            | Population | Households | Income    | Population |
|------------|------------|------------|-----------|------------|
|            |            |            | \$        |            |
| 1 Mile (   | 10,469     | 4,983      | \$69,600  | 5,732      |
| 3 Miles    | 72,483     | 30,366     | \$70,001  | 49,164     |
| 5 Miles    | 125,325    | 52,110     | \$85,246  | 70,277     |
| Trade Area | 224,517    | 90,120     | \$101,755 | 90,303     |

#### **TRAFFIC COUNTS**

51,310 VPD - on McFarland Boulevard directly in front of the site.

15,881 VPD - on Hargrove Road E directly in front of the site.



bjones@selectstrat.com

# **SITE PLAN**



## RETAIL AERIAL