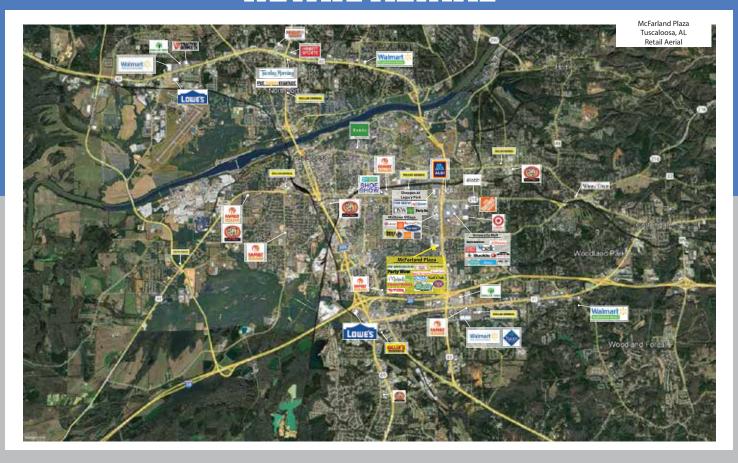

nal trade area.
- Outstanding customer traffic.

### **KEY TENANTS**







#### **DEMOGRAPHICS**

(2023 estimates)

|            | Population | Households | Income    | Population |
|------------|------------|------------|-----------|------------|
|            |            |            | \$        |            |
| 1 Mile (   | 10,469     | 4,983      | \$69,600  | 5,732      |
| 3 Miles    | 72,483     | 30,366     | \$70,001  | 49,164     |
| 5 Miles    | 125,325    | 52,110     | \$85,246  | 70,277     |
| Trade Area | 224,517    | 90,120     | \$101,755 | 90,303     |

#### **TRAFFIC COUNTS**

51,310 VPD - on McFarland Boulevard directly in front of the site.

15,881 VPD - on Hargrove Road E directly in front of the site.



bjones@selectstrat.com

# **SITE PLAN**



## RETAIL AERIAL