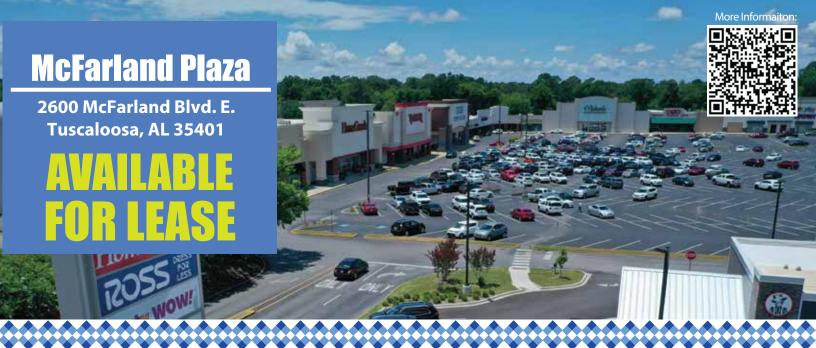

#### **PROPERTY FEATURES**

- Strong anchor tenant line-up including: Ross, Michaels, TJ Maxx, HomeGoods and Pet Supplies Plus.
- Exceptional location in established and dominant retail corridor with regional trade area.
- Outstanding customer traffic.