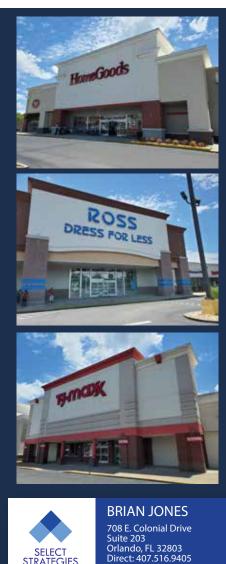

location in established and dominant retail corridor with regional trade area.
- Outstanding customer traffic.

### **KEY TENANTS**







#### **DEMOGRAPHICS**

(2023 estimates)

|            | Population | Households | Income    | Population |
|------------|------------|------------|-----------|------------|
|            |            |            | \$        |            |
| 1 Mile (   | 10,469     | 4,983      | \$69,600  | 5,732      |
| 3 Miles    | 72,483     | 30,366     | \$70,001  | 49,164     |
| 5 Miles    | 125,325    | 52,110     | \$85,246  | 70,277     |
| Trade Area | 224,517    | 90,120     | \$101,755 | 90,303     |

#### **TRAFFIC COUNTS**

51,310 VPD - on McFarland Boulevard directly in front of the site.

15,881 VPD - on Hargrove Road E directly in front of the site.



bjones@selectstrat.com

# **SITE PLAN**



## RETAIL AERIAL