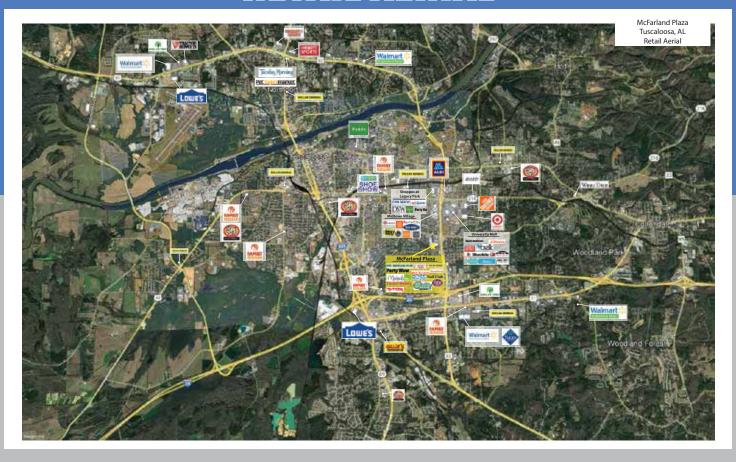

ng customer traffic.

### **KEY TENANTS**







Average HH

#### **DEMOGRAPHICS**

(2024 estimates)

|            | Population | nousenous | Income   | Population |
|------------|------------|-----------|----------|------------|
|            |            |           | \$       |            |
| 1 Mile (   | 10,719     | 5,117     | \$58,988 | 5,316      |
| 3 Miles (  | 79,870     | 30,116    | \$60,686 | 47,974     |
| 5 Miles    | 132,930    | 51,680    | \$73,932 | 68,038     |
| Trade Area | 233,740    | 90,384    | \$89,602 | 87,222     |

#### **TRAFFIC COUNTS**

51,310 VPD - on McFarland Boulevard directly in front of the site.

15,881 VPD - on Hargrove Road E directly in front of the site.



bjones@selectstrat.com www.selectstrat.com

Daytime

# **SITE PLAN**



## RETAIL AERIAL