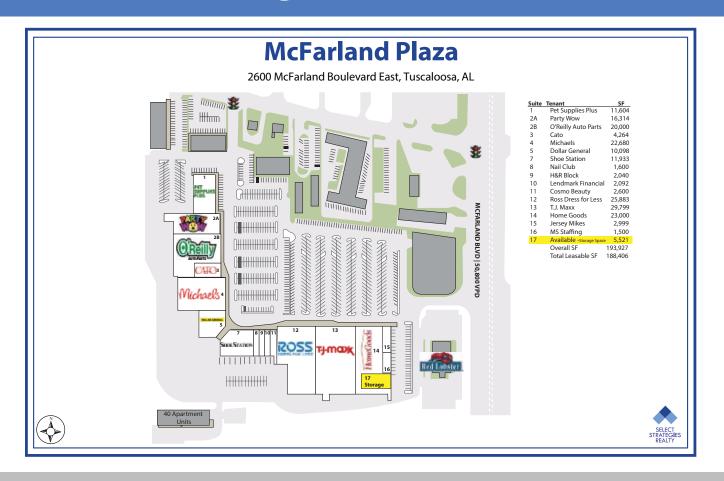

de area.
- Outstanding customer traffic.

### **KEY TENANTS**







Average HH

#### **DEMOGRAPHICS**

(2024 estimates)

|            | Population | nousenous | Income   | Population |
|------------|------------|-----------|----------|------------|
|            |            |           | \$       |            |
| 1 Mile (   | 10,719     | 5,117     | \$58,988 | 5,316      |
| 3 Miles (  | 79,870     | 30,116    | \$60,686 | 47,974     |
| 5 Miles    | 132,930    | 51,680    | \$73,932 | 68,038     |
| Trade Area | 233,740    | 90,384    | \$89,602 | 87,222     |

#### **TRAFFIC COUNTS**

51,310 VPD - on McFarland Boulevard directly in front of the site.

15,881 VPD - on Hargrove Road E directly in front of the site.



bjones@selectstrat.com www.selectstrat.com

Daytime

# **SITE PLAN**



## RETAIL AERIAL