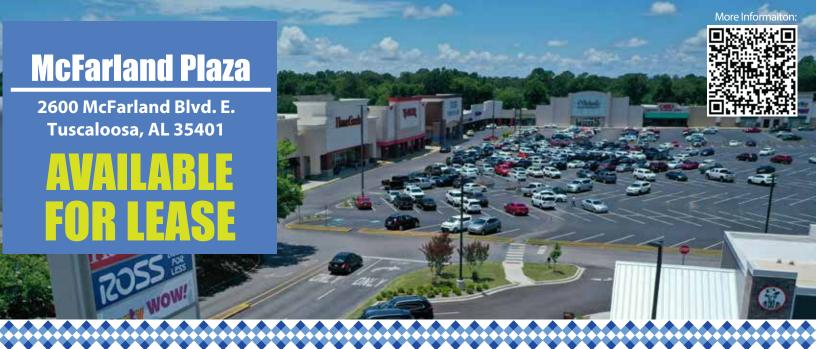

#### **PROPERTY FEATURES**

- Strong anchor tenant line-up including: Ross, Michaels, TJ Maxx, HomeGoods and Pet Supplies Plus.
- Exceptional location in established and dominant retail corridor with regional trade area.
- Outstanding customer traffic.