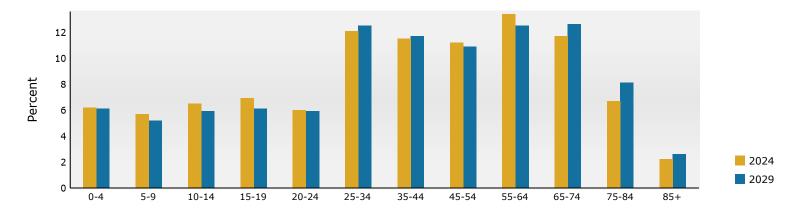

**Source:** Esri forecasts for 2024 and 2029. U.S. Census Bureau 2020 decennial Census in 2020 geographies.