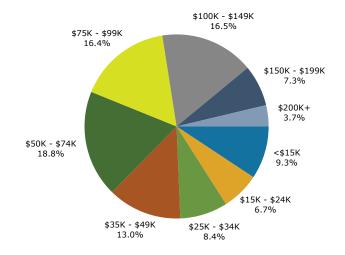

# Site Details Map

Norwalk Crossing 201 Cline St, Norwalk, Ohio, 44857 Rings: 1, 3, 5 mile radii Prepared by Esri Latitude: 41.25845 Longitude: -82.61497

This site is located in:

City: Norwalk

County: Huron County

State: Ohio

**ZIP Code:** 44857

**Census Tract:** 39077915800

Census Block Group: 390779158001

CBSA: Norwalk, OH Micropolitan Statistical Area

©2025 Esri Page 1 of 1

Data Note: Income is expressed in current dollars.

**Source:** Esri forecasts for 2024 and 2029. U.S. Census Bureau 2020 decennial Census in 2020 geographies.