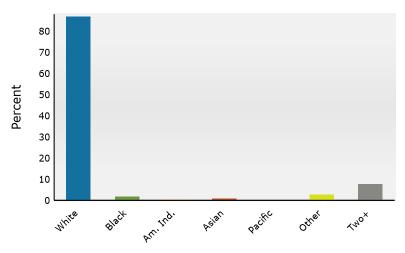

# Site Details Map

Norwalk Crossing 201 Cline St, Norwalk, Ohio, 44857 Rings: 1, 3, 5 mile radii Prepared by Esri Latitude: 41.25845 Longitude: -82.61497

This site is located in:

City: Norwalk

County: Huron County

State: Ohio

**ZIP Code:** 44857

**Census Tract:** 39077915800

Census Block Group: 390779158001

CBSA: Norwalk, OH Micropolitan Statistical Area

©2025 Esri Page 1 of 1

Data Note: Income is expressed in current dollars.

**Source:** Esri forecasts for 2024 and 2029. U.S. Census Bureau 2020 decennial Census in 2020 geographies.