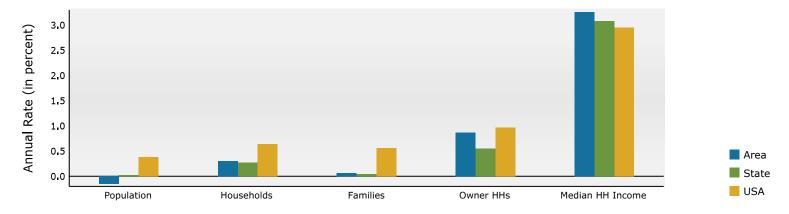

# Site Details Map

Norwalk Crossing 201 Cline St, Norwalk, Ohio, 44857 Rings: 1, 3, 5 mile radii Prepared by Esri Latitude: 41.25845 Longitude: -82.61497

This site is located in:

City: Norwalk

County: Huron County

State: Ohio

**ZIP Code:** 44857

**Census Tract:** 39077915800

Census Block Group: 390779158001

CBSA: Norwalk, OH Micropolitan Statistical Area

©2025 Esri Page 1 of 1

Data Note: Income is expressed in current dollars.

**Source:** Esri forecasts for 2024 and 2029. U.S. Census Bureau 2020 decennial Census in 2020 geographies.