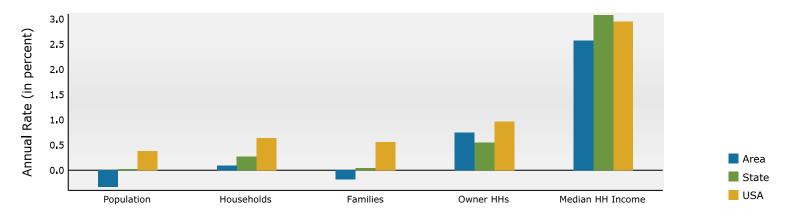

**Source:** Esri forecasts for 2024 and 2029. U.S. Census Bureau 2020 decennial Census in 2020 geographies.