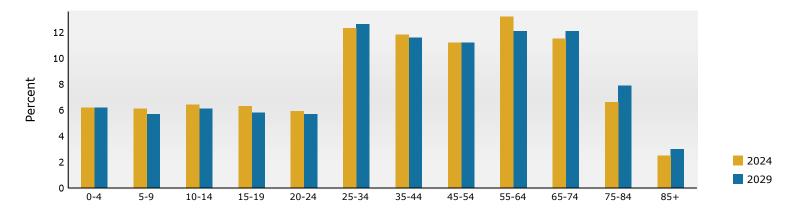

# Site Details Map

Norwalk Crossing 201 Cline St, Norwalk, Ohio, 44857 Rings: 1, 3, 5 mile radii Prepared by Esri Latitude: 41.25845 Longitude: -82.61497

This site is located in:

City: Norwalk

County: Huron County

State: Ohio

**ZIP Code:** 44857

**Census Tract:** 39077915800

Census Block Group: 390779158001

CBSA: Norwalk, OH Micropolitan Statistical Area

©2025 Esri Page 1 of 1

Data Note: Income is expressed in current dollars.

**Source:** Esri forecasts for 2024 and 2029. U.S. Census Bureau 2020 decennial Census in 2020 geographies.