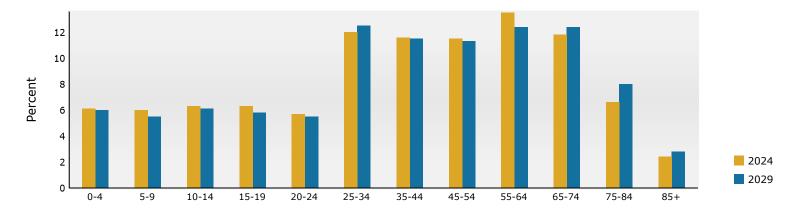

# Site Details Map

Norwalk Crossing 201 Cline St, Norwalk, Ohio, 44857 Rings: 1, 3, 5 mile radii Prepared by Esri Latitude: 41.25845 Longitude: -82.61497

This site is located in:

City: Norwalk

County: Huron County

State: Ohio

**ZIP Code:** 44857

**Census Tract:** 39077915800

Census Block Group: 390779158001

CBSA: Norwalk, OH Micropolitan Statistical Area

©2025 Esri Page 1 of 1

Data Note: Income is expressed in current dollars.

**Source:** Esri forecasts for 2024 and 2029. U.S. Census Bureau 2020 decennial Census in 2020 geographies.