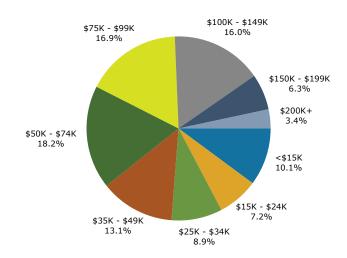

# Site Details Map

Norwalk Crossing 201 Cline St, Norwalk, Ohio, 44857 Rings: 1, 3, 5 mile radii Prepared by Esri Latitude: 41.25845 Longitude: -82.61497

This site is located in:

City: Norwalk

County: Huron County

State: Ohio

**ZIP Code:** 44857

**Census Tract:** 39077915800

Census Block Group: 390779158001

CBSA: Norwalk, OH Micropolitan Statistical Area

©2025 Esri Page 1 of 1

Data Note: Income is expressed in current dollars.

**Source:** Esri forecasts for 2024 and 2029. U.S. Census Bureau 2020 decennial Census in 2020 geographies.