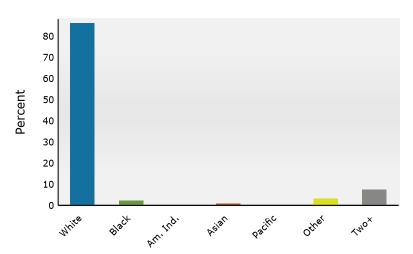

# Site Details Map

Norwalk Crossing 201 Cline St, Norwalk, Ohio, 44857 Rings: 1, 3, 5 mile radii Prepared by Esri Latitude: 41.25845 Longitude: -82.61497

This site is located in:

City: Norwalk

County: Huron County

State: Ohio

**ZIP Code:** 44857

**Census Tract:** 39077915800

Census Block Group: 390779158001

CBSA: Norwalk, OH Micropolitan Statistical Area

©2025 Esri Page 1 of 1

Data Note: Income is expressed in current dollars.

**Source:** Esri forecasts for 2024 and 2029. U.S. Census Bureau 2020 decennial Census in 2020 geographies.