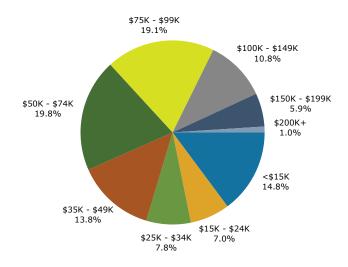

**Source:** Esri forecasts for 2024 and 2029. U.S. Census Bureau 2020 decennial Census in 2020 geographies.