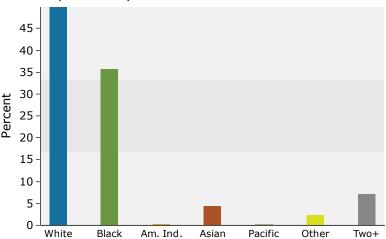

# Site Details Map

Augusta Exchange Robert C Daniel Jr Pkwy, Augusta, Georgia, 30909 Rings: 3, 5, 10 mile radii Prepared by Esri Latitude: 33.49339 Longitude: -82.07662