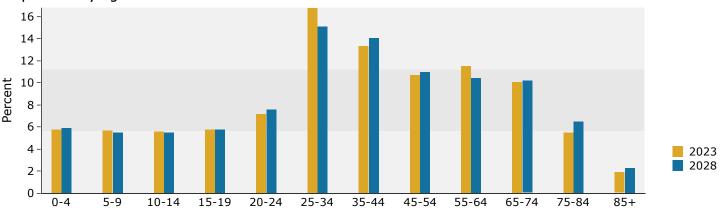

| 7,201<br>7,733<br>6,778<br>3,714<br>1,300<br>Number<br>34,350<br>23,261<br>222<br>2,722<br>191<br>1,590 | 11.5%<br>10.1%<br>5.5%<br>1.9%<br><b>2023</b><br>Percent<br>51.1%<br>34.6%<br>0.3%<br>4.0%<br>0.3%<br>2.4% | 7,046<br>6,870<br>4,393<br>1,526<br>Number<br>33,026<br>24,111<br>226<br>2,891<br>204<br>1,750 | 10.4<br>10.3<br>6.9<br>20<br>Perco<br>48.3<br>35.0<br>4.3<br>0.3        |

Data Note: Income is expressed in current dollars.

©2024 Esri

Source: Esri forecasts for 2023 and 2028. U.S. Census Bureau 2020 decennial Census in 2020 geographies.

Page 1 of 6



Augusta Exchange Robert C Daniel Jr Pkwy, Augusta, Georgia, 30909 Ring: 3 mile radius Prepared by Esri Latitude: 33.49339

Longitude: -82.07662



### Population by Age



#### 2023 Household Income



### 2023 Population by Race



2023 Percent Hispanic Origin:6.3%

Source: Esri forecasts for 2023 and 2028. U.S. Census Bureau 2020 decennial Census in 2020 geographies.

©2024 Esri Page 2 of 6



Augusta Exchange Robert C Daniel Jr Pkwy, Augusta, Georgia, 30909 Ring: 5 mile radius Prepared by Esri Latitude: 33.49339 Longitude: -82.07662

| Summary                       |        | Census 20 | 10     | Census 202 | 20             | 2023    |                       | 202    |
|-------------------------------|--------|-----------|--------|------------|----------------|---------|-----------------------|--------|
| Population                    |        | 142,      | L46    | 148,2      | 32             | 151,414 |                       | 154,1  |
| Households