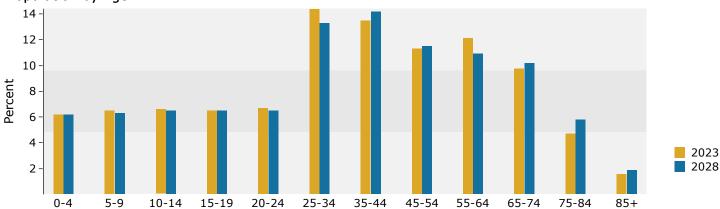

# Site Details Map

Augusta Exchange Robert C Daniel Jr Pkwy, Augusta, Georgia, 30909 Rings: 3, 5, 10 mile radii Prepared by Esri Latitude: 33.49339 Longitude: -82.07662