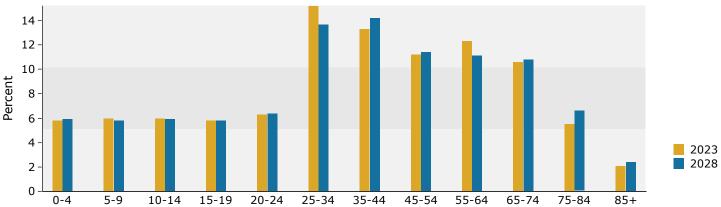

# Site Details Map

Augusta Exchange Robert C Daniel Jr Pkwy, Augusta, Georgia, 30909 Rings: 3, 5, 10 mile radii Prepared by Esri Latitude: 33.49339 Longitude: -82.07662