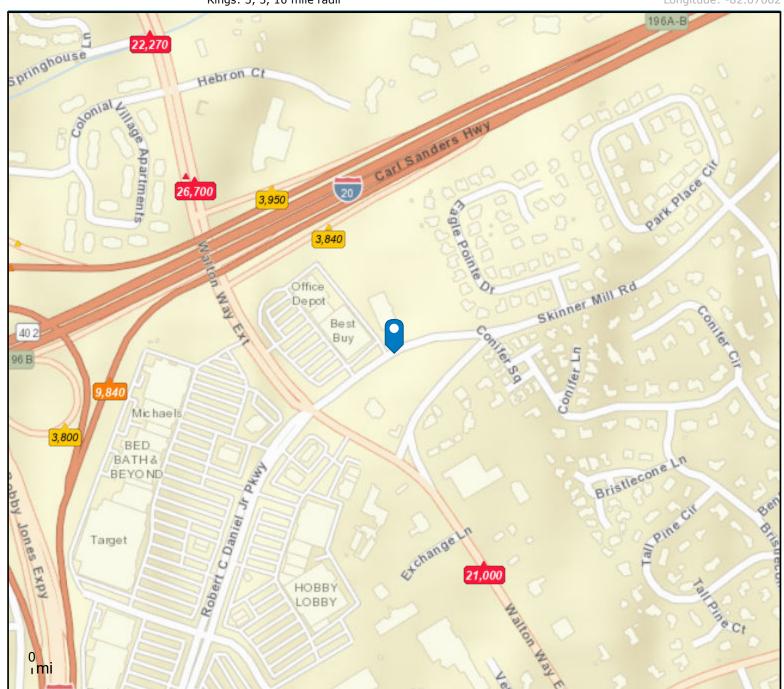

# Site Details Map

Augusta Exchange Robert C Daniel Jr Pkwy, Augusta, Georgia, 30909 Rings: 3, 5, 10 mile radii Prepared by Esri Latitude: 33.49339 Longitude: -82.07662