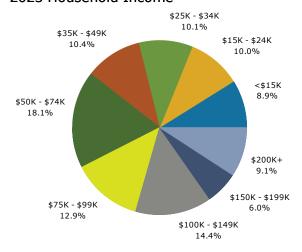

# Site Details Map

Augusta Exchange Robert C Daniel Jr Pkwy, Augusta, Georgia, 30909 Rings: 3, 5, 10 mile radii Prepared by Esri Latitude: 33.49339 Longitude: -82.07662