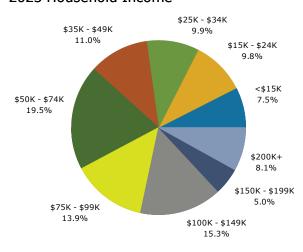

| 7,201<br>7,733<br>6,778<br>3,714<br>1,300<br>Number<br>34,350<br>23,261<br>222<br>2,722<br>191<br>1,590 | 11.5%<br>10.1%<br>5.5%<br>1.9%<br><b>2023</b><br>Percent<br>51.1%<br>34.6%<br>0.3%<br>4.0%<br>0.3%<br>2.4% | 7,046<br>6,870<br>4,393<br>1,526<br>Number<br>33,026<br>24,111<br>226<br>2,891<br>204<br>1,750 | 10.4<br>10.3<br>6.9<br>20<br>Perco<br>48.3<br>35.0<br>4.3<br>0.3        |

Data Note: Income is expressed in current dollars.

©2024 Esri

Source: Esri forecasts for 2023 and 2028. U.S. Census Bureau 2020 decennial Census in 2020 geographies.

Page 1 of 6



Augusta Exchange Robert C Daniel Jr Pkwy, Augusta, Georgia, 30909 Ring: 3 mile radius Prepared by Esri Latitude: 33.49339

Longitude: -82.07662



### Population by Age



#### 2023 Household Income



### 2023 Population by Race



2023 Percent Hispanic Origin:6.3%

Source: Esri forecasts for 2023 and 2028. U.S. Census Bureau 2020 decennial Census in 2020 geographies.

©2024 Esri Page 2 of 6



Augusta Exchange Robert C Daniel Jr Pkwy, Augusta, Georgia, 30909 Ring: 5 mile radius Prepared by Esri Latitude: 33.49339 Longitude: -82.07662

| Summary                       |        | Census 20 | 10     | Census 202 | 20             | 2023    |                       | 202    |
|-------------------------------|--------|-----------|--------|------------|----------------|---------|-----------------------|--------|
| Population                    |        | 142,      | L46    | 148,2      | 32             | 151,414 |                       | 154,1  |
| Households                    |        | 59,