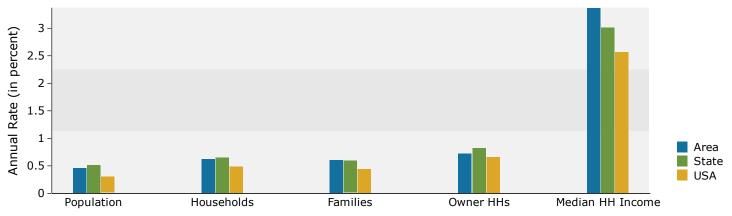

# Site Details Map

Augusta Exchange Robert C Daniel Jr Pkwy, Augusta, Georgia, 30909 Rings: 3, 5, 10 mile radii Prepared by Esri Latitude: 33.49339 Longitude: -82.07662