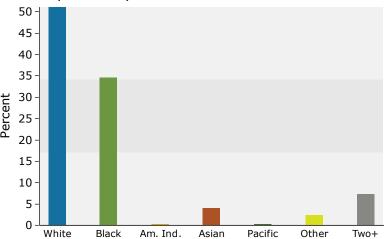

# Site Details Map

Augusta Exchange Robert C Daniel Jr Pkwy, Augusta, Georgia, 30909 Rings: 3, 5, 10 mile radii Prepared by Esri Latitude: 33.49339 Longitude: -82.07662