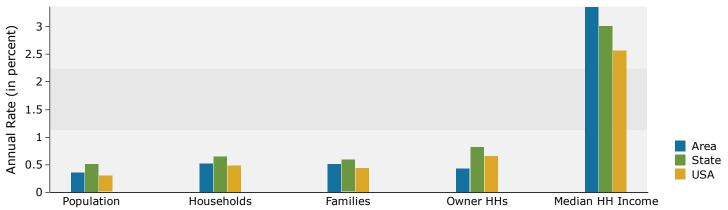

# Site Details Map

Augusta Exchange Robert C Daniel Jr Pkwy, Augusta, Georgia, 30909 Rings: 3, 5, 10 mile radii Prepared by Esri Latitude: 33.49339 Longitude: -82.07662