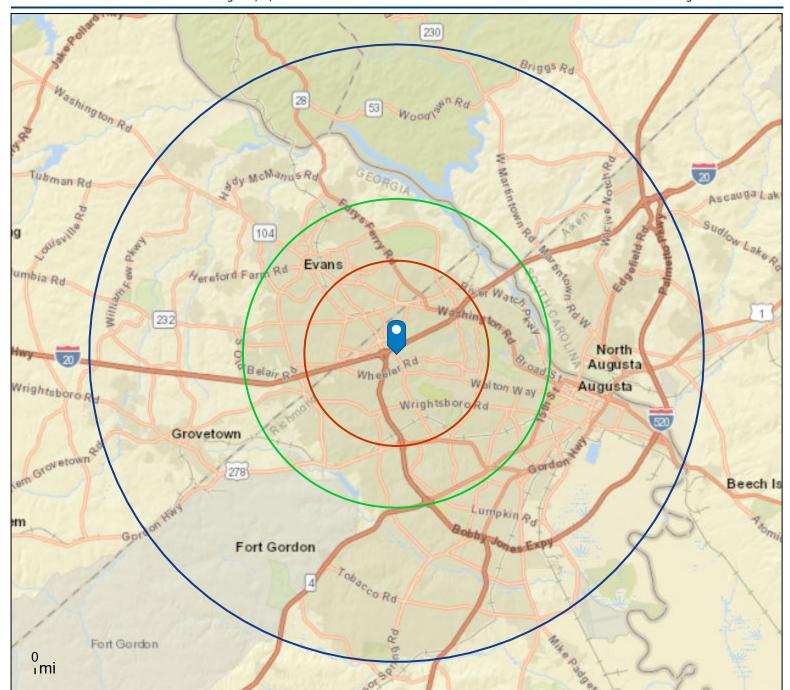

# Site Details Map

Augusta Exchange Robert C Daniel Jr Pkwy, Augusta, Georgia, 30909 Rings: 3, 5, 10 mile radii Prepared by Esri Latitude: 33.49339 Longitude: -82.07662