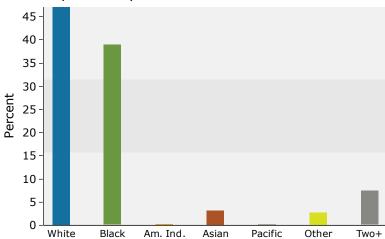

# Site Details Map

Augusta Exchange Robert C Daniel Jr Pkwy, Augusta, Georgia, 30909 Rings: 3, 5, 10 mile radii Prepared by Esri Latitude: 33.49339 Longitude: -82.07662