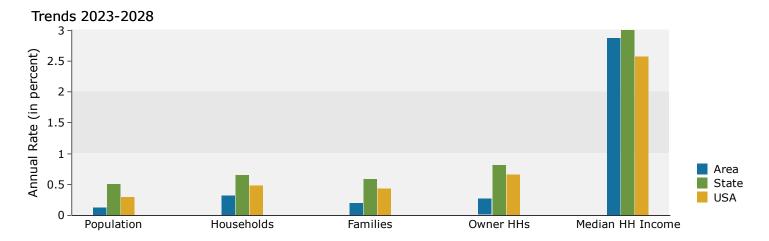

| 7,201<br>7,733<br>6,778<br>3,714<br>1,300<br>Number<br>34,350<br>23,261<br>222<br>2,722<br>191<br>1,590 | 11.5%<br>10.1%<br>5.5%<br>1.9%<br><b>2023</b><br>Percent<br>51.1%<br>34.6%<br>0.3%<br>4.0%<br>0.3%<br>2.4% | 7,046<br>6,870<br>4,393<br>1,526<br>Number<br>33,026<br>24,111<br>226<br>2,891<br>204<br>1,750 | 10.4<br>10.3<br>6.9<br>20<br>Perco<br>48.3<br>35.0<br>4.3<br>0.3        |

Data Note: Income is expressed in current dollars.

©2024 Esri

Source: Esri forecasts for 2023 and 2028. U.S. Census Bureau 2020 decennial Census in 2020 geographies.

Page 1 of 6



Augusta Exchange Robert C Daniel Jr Pkwy, Augusta, Georgia, 30909 Ring: 3 mile radius Prepared by Esri Latitude: 33.49339

Longitude: -82.07662



### Population by Age



#### 2023 Household Income



### 2023 Population by Race



2023 Percent Hispanic Origin:6.3%

Source: Esri forecasts for 2023 and 2028. U.S. Census Bureau 2020 decennial Census in 2020 geographies.

©2024 Esri Page 2 of 6



Augusta Exchange Robert C Daniel Jr Pkwy, Augusta, Georgia, 30909 Ring: 5 mile radius Prepared by Esri Latitude: 33.49339 Longitude: -82.07662

| Summary                       |        | Census 20 | 10     | Census 202 | 20             | 2023    |                       | 202    |
|-------------------------------|--------|-----------|--------|------------|----------------|---------|-----------------------|--------|
| Population                    |        | 142,      | L46    | 148,2      | 32             | 151,414 |                       |