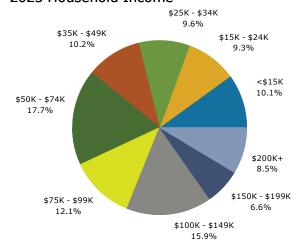

# Site Details Map

Augusta Exchange Robert C Daniel Jr Pkwy, Augusta, Georgia, 30909 Rings: 3, 5, 10 mile radii Prepared by Esri Latitude: 33.49339 Longitude: -82.07662