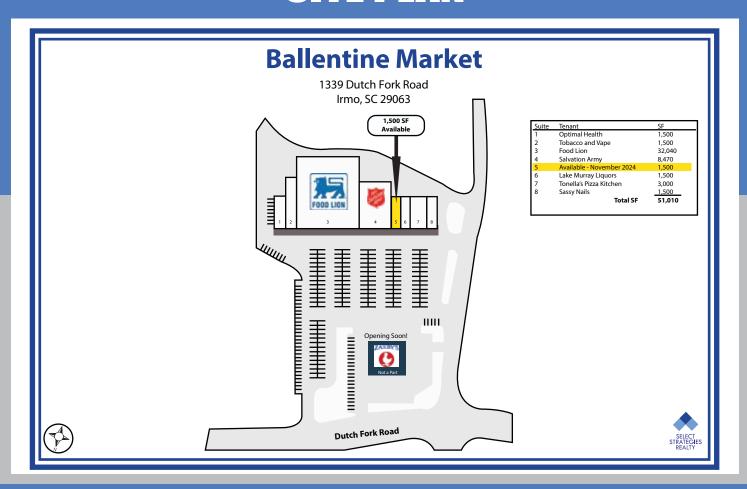

3 estimates)

|            | Population | Households | Average HH<br>Income | Population |
|------------|------------|------------|----------------------|------------|
|            |            |            | \$                   |            |
| 1 Mile     | 2,973      | 1,158      | \$159,089            | 1,721      |
| 3 Miles    | 29,126     | 10,947     | \$145,521            | 5,254      |
| 5 Miles    | 63,693     | 24,569     | \$139,493            | 16,661     |
| Trade Area | 143,215    | 57,391     | \$114,331            | 56,114     |

### **TRAFFIC COUNTS**

24,500 VPD - on Dutch Fork Road directly in front of the site.





#### **BRIAN JONES**

708 E. Colonial Drive Suite 203 Orlando, FL 32803 Direct: 407.516.9405 bjones@selectstrat.com www.selectstrat.com

# **SITE PLAN**



# RETAIL AERIAL