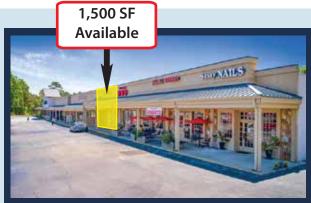

### PROPERTY FEATURES

- Anchored by Food Lion
- Located in close proximity to Columbia and Lake Murray, a major economic driver for the area.
- Compelling demographics featuring Household Incomes above \$100K within a 5 and 10 minute drive.
- Increasing population growth expected of 11.2% over 2022-2027 years.

### **KEY TENANTS**







## **DEMOGRAPHICS**

(2023 estimates)

|            | Population | Households | Average HH<br>Income | Population |
|------------|------------|------------|----------------------|------------|
|            |            |            | \$                   |            |
| 1 Mile     | 2,973      | 1,158      | \$159,089            | 1,721      |
| 3 Miles    | 29,126     | 10,947     | \$145,521            | 5,254      |
| 5 Miles    | 63,693     | 24,569     | \$139,493            | 16,661     |
| Trade Area | 143,215    | 57,391     | \$114,331            | 56,114     |

### **TRAFFIC COUNTS**

24,500 VPD - on Dutch Fork Road directly in front of the site.





#### **BRIAN JONES**

708 E. Colonial Drive Suite 203 Orlando, FL 32803 Direct: 407.516.9405 bjones@selectstrat.com www.selec