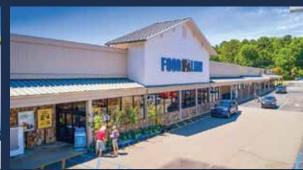

### PROPERTY FEATURES

- Anchored by Food Lion
- Located in close proximity to Columbia and Lake Murray, a major economic driver for the area.
- Compelling demographics featuring Household Incomes above \$100K within a 5 and 10 minute drive.
- Increasing population growth expected of 11.2% over 2022-2027 years.

### **KEY TENANTS**







## **DEMOGRAPHICS**

(2023 estimates)

|            | Population | Households | Average HH<br>Income | Population |
|------------|------------|------------|----------------------|------------|
|            |            |            | \$                   |            |
| 1 Mile     | 2,973      | 1,158      | \$159,089            | 1,721      |
| 3 Miles    | 29,126     | 10,947     | \$145,521            | 5,254      |
| 5 Miles    | 63,693     | 24,569     | \$139,493            | 16,661     |
| Trade Area | 143,215    | 57,391     | \$114,331            | 56,114     |

### **TRAFFIC COUNTS**

24,500 VPD - on Dutch Fork Road directly in front of the site.





#### **BRIAN JONES**

708 E. Colonial Drive Suite 203 Orlando, FL 32803 Direct: 407.516.9405 bjones@selectstrat.com www.selects