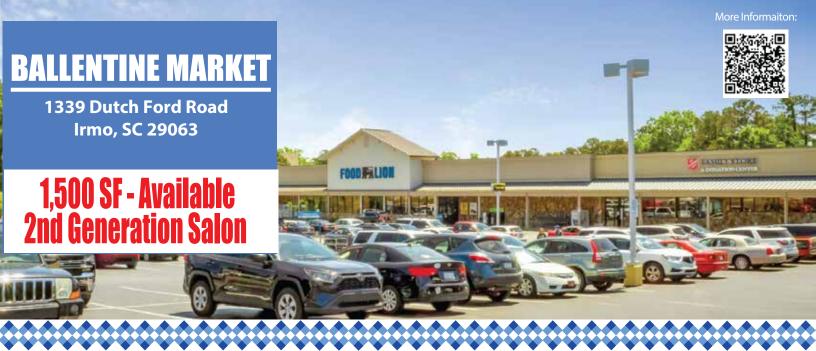

### PROPERTY FEATURES

- Anchored by Food Lion
- Located in close proximity to Columbia and Lake Murray, a major economic driver for the area.
- Compelling demographics featuring Household Incomes above \$100K within a 5 and 10 minute drive.
- Increasing population growth expected of 11.2% over 2022-2027 years.