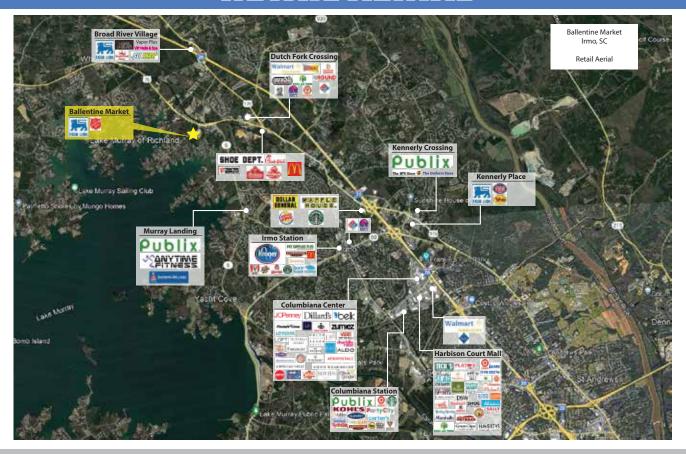

| Population | Households | Average HH<br>Income | Population |
|------------|------------|------------|----------------------|------------|
|            |            |            | \$                   |            |
| 1 Mile     | 2,973      | 1,158      | \$159,089            | 1,721      |
| 3 Miles    | 29,126     | 10,947     | \$145,521            | 5,254      |
| 5 Miles    | 63,693     | 24,569     | \$139,493            | 16,661     |
| Trade Area | 143,215    | 57,391     | \$114,331            | 56,114     |

### **TRAFFIC COUNTS**

24,500 VPD - on Dutch Fork Road directly in front of the site.





#### **BRIAN JONES**

708 E. Colonial Drive Suite 203 Orlando, FL 32803 Direct: 407.516.9405 bjones@selectstrat.com www.selectstrat.com

# **SITE PLAN**



# RETAIL AERIAL