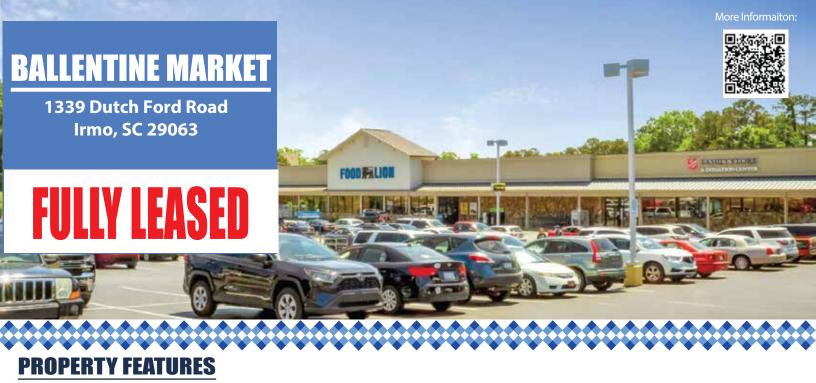

- Anchored by Food Lion
- Located in close proximity to Columbia and Lake Murray, a major economic driver for the area.
- Compelling demographics featuring Household Incomes above \$100K within a 5 and 10 minute drive.
- Increasing population growth expected of 11.2% over 2022-2027 years.

## **TRAFFIC COUNTS**

24,500 VPD - on Dutch Fork Road directly in front of the site.