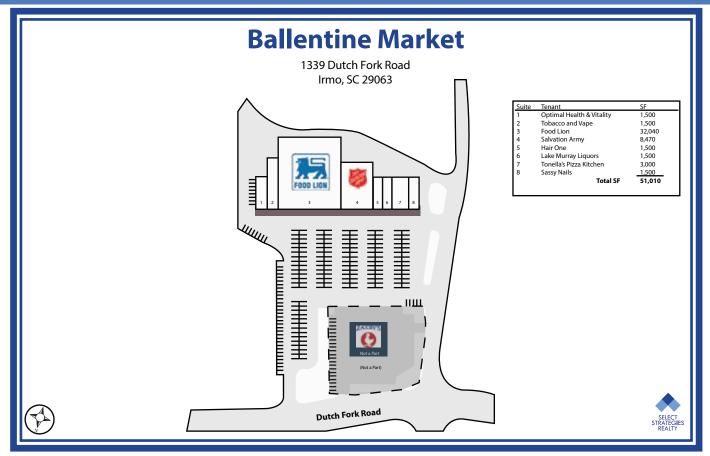

------------------------------|
|                                                                                    |
|                                                                                    |
| 1 Mile 3,009 1,175 \$152,192 1,623                                                 |
| <b>3 Miles</b> 29,821 11,321 \$138,281 5,416                                       |
| 5 Miles 64,212 24,859 \$134,987 16,315                                             |
| Trade Area 144,079 57,873 \$110,683 55,074                                         |

## **TRAFFIC COUNTS**

24,500 VPD - on Dutch Fork Road directly in front of the site.





#### **BRIAN JONES**

708 E. Colonial Drive Suite 203 Orlando, FL 32803 Direct: 407.516.9405 bjones@selectstrat.com www.selectstrat.com

# **SITE PLAN**



## **RETAIL AERIAL**