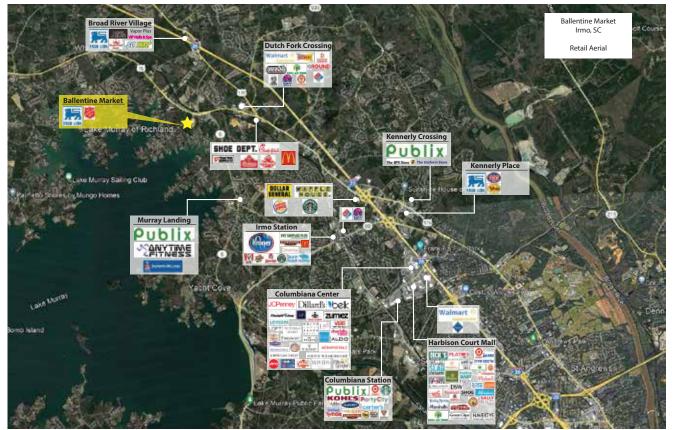

------|
|                                                                                    |
|                                                                                    |
| 1 Mile 3,009 1,175 \$152,192 1,623                                                 |
| <b>3 Miles</b> 29,821 11,321 \$138,281 5,416                                       |
| 5 Miles 64,212 24,859 \$134,987 16,315                                             |
| Trade Area 144,079 57,873 \$110,683 55,074                                         |

## **TRAFFIC COUNTS**

24,500 VPD - on Dutch Fork Road directly in front of the site.





#### **BRIAN JONES**

708 E. Colonial Drive Suite 203 Orlando, FL 32803 Direct: 407.516.9405 bjones@selectstrat.com www.selectstrat.com

# **SITE PLAN**



## **RETAIL AERIAL**