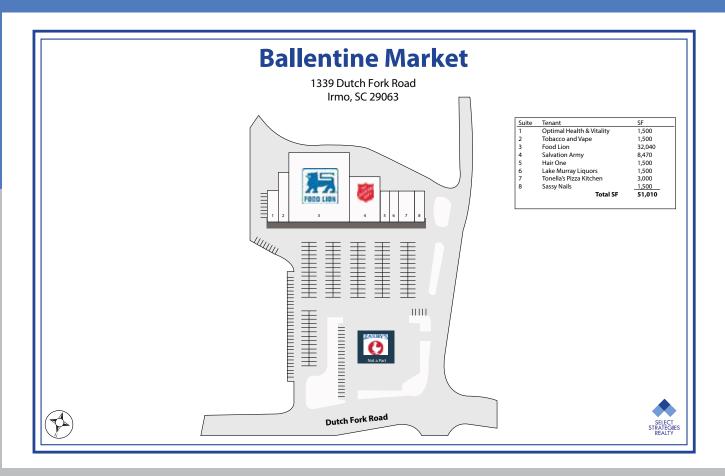

ted of 11.2% over 2022-2027 years.

### **KEY TENANTS**







# **DEMOGRAPHICS** (2024 estimates)

|           | Population | Households | Income    | Population |
|-----------|------------|------------|-----------|------------|
|           |            |            | \$        |            |
| 1 Mile    | 3,009      | 1,175      | \$152,192 | 1,623      |
| 3 Miles   | 29,821     | 11,321     | \$138,281 | 5,416      |
| 5 Miles   | 64,212     | 24,859     | \$134,987 | 16,315     |
| rade Area | 144,079    | 57,873     | \$110,683 | 55,074     |

## **TRAFFIC COUNTS**

24,500 VPD - on Dutch Fork Road directly in front of the site.





### **BRIAN JONES**

708 E. Colonial Drive Suite 203 Orlando, FL 32803 Direct: 407.516.9405 bjones@selectstrat.com www.selectstrat.com

# **SITE PLAN**



# **RETAIL AERIAL**