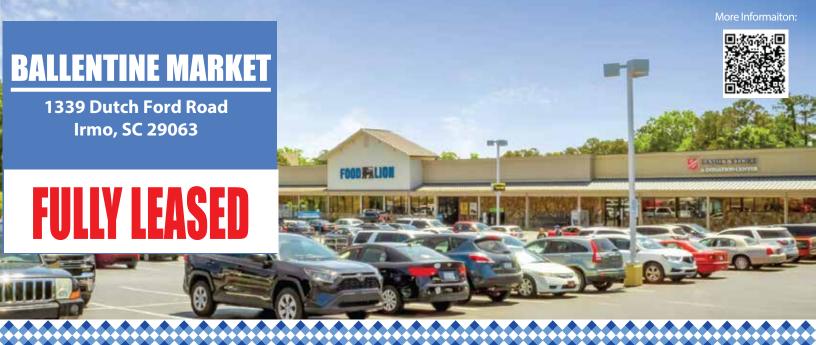

#### PROPERTY FEATURES

- Anchored by Food Lion
- Located in close proximity to Columbia and Lake Murray, a major economic driver for the area.
- Compelling demographics featuring Household Incomes above \$100K within a 5 and 10 minute drive.
- Increasing population growth expected of 11.2% over 2022-2027 years.