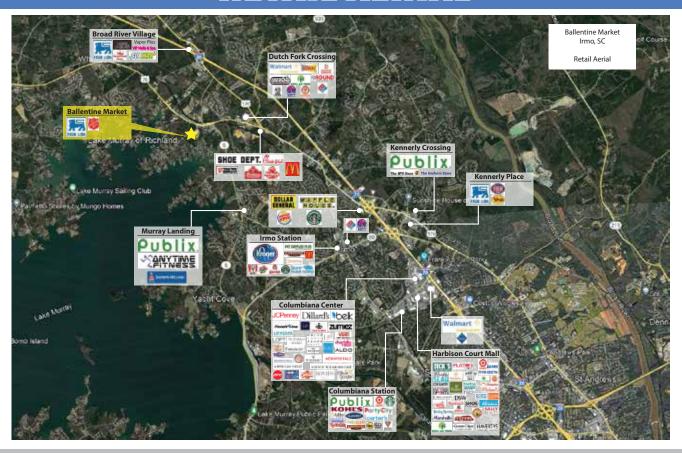

2027 years.

### **KEY TENANTS**







# **DEMOGRAPHICS** (2024 estimates)

|           | Population | Households | Income    | Population |
|-----------|------------|------------|-----------|------------|
|           |            |            | \$        |            |
| 1 Mile    | 3,009      | 1,175      | \$152,192 | 1,623      |
| 3 Miles   | 29,821     | 11,321     | \$138,281 | 5,416      |
| 5 Miles   | 64,212     | 24,859     | \$134,987 | 16,315     |
| rade Area | 144,079    | 57,873     | \$110,683 | 55,074     |

## **TRAFFIC COUNTS**

24,500 VPD - on Dutch Fork Road directly in front of the site.





### **BRIAN JONES**

708 E. Colonial Drive Suite 203 Orlando, FL 32803 Direct: 407.516.9405 bjones@selectstrat.com www.selectstrat.com

# **SITE PLAN**



# **RETAIL AERIAL**