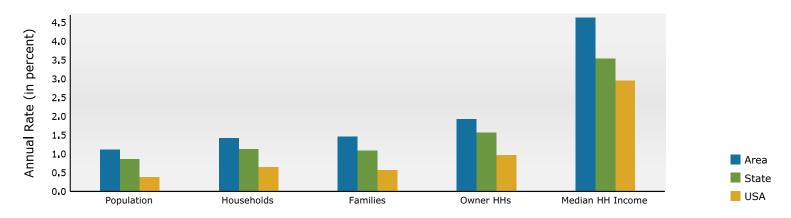

### Trends 2024-2029

©2025 Esri Page 1 of 1

Ballentine Market 1339 Dutch Fork Rd, Irmo, South Carolina, 29063 Ring: 1 mile radius Prepared by Esri Latitude: 34.12298 Longitude: -81.23556

| Summary                                                                                 |               | Census 2             | 2010           | Census 2020          |                | 2024                 |           | 20               |
|-----------------------------------------------------------------------------------------|---------------|----------------------|----------------|----------------------|----------------|----------------------|-----------|------------------|
| Population                                                                              |               | 1                    | ,705           | 2,61                 |                | 3,009                |           | 3,               |
| Households                                                                              |               |                      | 626            | 1,00                 | 4              | 1,175                |           | 1,               |
| Families                                                                                |               |                      | 492            | 730                  | 6              | 863                  |           |                  |
| Average Household Size                                                                  |               |                      | 2.71           | 2.60                 | 0              | 2.55                 |           | 7                |
| Owner Occupied Housing Units                                                            |               |                      | 570            | 79                   | 6              | 981                  |           | 1                |
| Renter Occupied Housing Units                                                           |               |                      | 56             | 208                  | 8              | 194                  |           |                  |
| Median Age                                                                              |               |                      | 44.1           | 44.4                 | 4              | 43.4                 |           |                  |
| Trends: 2024-2029 Annual Rate                                                           | •             |                      | Area           |                      | 9              | State                |           | Natio            |
| Population                                                                              |               |                      | 1.11%          |                      | 0              | .86%                 |           | 0.3              |
| Households                                                                              |               |                      | 1.42%          |                      | 1              | .13%                 |           | 0.               |
| Families                                                                                |               |                      | 1.46%          |                      | 1              | .08%                 |           | 0.               |
| Owner HHs                                                                               |               |                      | 1.92%          |                      | 1              | .57%                 |           | 0.               |
| Median Household Income                                                                 |               |                      | 4.63%          |                      |                | .53%                 |           | 2.               |
|                                                                                         |               |                      |                |                      |                | 2024                 |           | 2                |
| Households by Income                                                                    |               |                      |                | Num                  |                | ercent               | Number    | Pei              |
| <\$15,000                                                                               |               |                      |                |                      |                | 3.8%                 | 33        | 2                |
| \$15,000 - \$24,999                                                                     |               |                      |                |                      |                | 1.6%                 | 12        | 1                |
| \$25,000 - \$34,999                                                                     |               |                      |                |                      |                | 1.6%                 | 12        |                  |
| \$35,000 - \$49,999                                                                     |               |                      |                |                      |                | 9.5%                 | 74        |                  |
| \$50,000 - \$74,999                                                                     |               |                      |                |                      |                | 4.0%                 | 123       | 9                |
| \$75,000 - \$99,999                                                                     |               |                      |                |                      |                | 2.3%                 | 127       | 10               |
| \$100,000 - \$149,999                                                                   |               |                      |                |                      |                | 1.2%                 | 288       | 22               |
| \$150,000 - \$149,999                                                                   |               |                      |                |                      |                | 1.4%                 | 192       | 15               |
| \$200,000+                                                                              |               |                      |                |                      |                | 4.4%                 | 401       | 3:               |
| \$200,000 T                                                                             |               |                      |                |                      | 207 2          | 7.770                | 401       | J.               |
| Median Household Income                                                                 |               |                      |                | \$112,               | 233            |                      | \$140,755 |                  |
| Average Household Income                                                                |               |                      |                | \$152,               | 192            |                      | \$185,423 |                  |
| Per Capita Income                                                                       |               |                      |                | \$60,                | 655            |                      | \$74,803  |                  |
|                                                                                         | Ce            | nsus 2010            | Cer            | nsus 2020            |                | 2024                 |           | 2                |
| Population by Age                                                                       | Number        | Percent              | Number         | Percent              | Number         | Percent              | Number    | Per              |
| 0 - 4                                                                                   | 81            | 4.8%                 | 135            | 5.2%                 | 158            | 5.3%                 | 172       | 5                |
| 5 - 9                                                                                   | 125           | 7.3%                 | 148            | 5.7%                 | 187            | 6.2%                 | 180       | 5                |
| 10 - 14                                                                                 | 122           | 7.2%                 | 173            | 6.6%                 | 187            | 6.2%                 | 202       | $\epsilon$       |
| 15 - 19                                                                                 | 114           | 6.7%                 | 186            | 7.1%                 | 189            | 6.3%                 | 173       | 5                |
| 20 - 24                                                                                 | 49            | 2.9%                 | 123            | 4.7%                 | 166            | 5.5%                 | 161       | 5                |
| 25 - 34                                                                                 | 128           | 7.5%                 | 255            | 9.8%                 | 313            | 10.4%                | 394       | 12               |
| 35 - 44                                                                                 | 260           | 15.2%                | 306            | 11.7%                | 364            | 12.1%                | 395       | 12               |
| 45 - 54                                                                                 | 303           | 17.8%                | 401            | 15.3%                | 418            | 13.9%                | 388       | 12               |
| 55 - 64                                                                                 | 264           | 15.5%                | 393            | 15.0%                | 434            | 14.4%                | 440       | 13               |
| 65 - 74                                                                                 | 162           | 9.5%                 | 290            | 11.1%                | 328            | 10.9%                | 373       | 11               |
| 75 - 84                                                                                 | 75            | 4.4%                 | 162            | 6.2%                 | 208            | 6.9%                 | 226       | 7                |
| 85+                                                                                     | 20            | 1.2%                 | 40             | 1.5%                 | 57             | 1.9%                 | 77        | 2                |
| 331                                                                                     |               | nsus 2010            |                | 1.5%<br>nsus 2020    | 37             | 2024                 | ,,        | 2                |
| Race and Ethnicity                                                                      | Number        | Percent              | Number         | Percent              | Number         | Percent              | Number    | Per              |
| White Alone                                                                             |               | 90.3%                |                | 74.4%                |                |                      |           |                  |
| Black Alone                                                                             | 1,540         |                      | 1,945          |                      | 2,173          | 72.2%                | 2,225     | 70               |
| DIACK AIOTIE                                                                            | 98            | 5.7%                 | 357            | 13.7%<br>0.2%        | 442            | 14.7%                | 501       | 15               |
|                                                                                         | _             |                      |                | 11 70/2              | 6              | 0.2%                 | 6         | (                |
| American Indian Alone                                                                   | 2             | 0.1%                 | 4              |                      |                |                      | 470       | -                |
| American Indian Alone<br>Asian Alone                                                    | 37            | 2.2%                 | 115            | 4.4%                 | 151            | 5.0%                 | 178       |                  |
| American Indian Alone<br>Asian Alone<br>Pacific Islander Alone                          | 37<br>0       | 2.2%<br>0.0%         | 115<br>1       | 4.4%<br>0.0%         | 151<br>1       | 5.0%<br>0.0%         | 1         | C                |
| American Indian Alone<br>Asian Alone<br>Pacific Islander Alone<br>Some Other Race Alone | 37<br>0<br>11 | 2.2%<br>0.0%<br>0.6% | 115<br>1<br>38 | 4.4%<br>0.0%<br>1.5% | 151<br>1<br>48 | 5.0%<br>0.0%<br>1.6% | 1<br>55   | C<br>1           |
| American Indian Alone<br>Asian Alone<br>Pacific Islander Alone                          | 37<br>0       | 2.2%<br>0.0%         | 115<br>1       | 4.4%<br>0.0%         | 151<br>1       | 5.0%<br>0.0%         | 1         | 5<br>0<br>1<br>6 |
| American Indian Alone<br>Asian Alone<br>Pacific Islander Alone<br>Some Other Race Alone | 37<br>0<br>11 | 2.2%<br>0.0%<br>0.6% | 115<br>1<br>38 | 4.4%<br>0.0%<br>1.5% | 151<br>1<br>48 | 5.0%<br>0.0%<br>1.6% | 1<br>55   | (                |