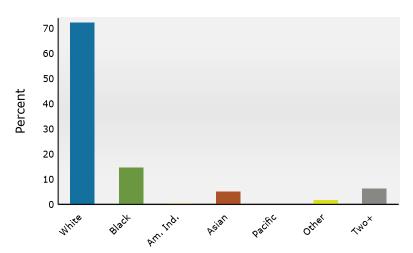

# 2024 Population by Race

2024 Percent Hispanic Origin: 5.1%

Source: Esri forecasts for 2024 and 2029. U.S. Census Bureau 2020 decennial Census in 2020 geographies.

© 2025 Esri Page 2 of 6

Ballentine Market 1339 Dutch Fork Rd, Irmo, South Carolina, 29063 Ring: 3 mile radius Prepared by Esri Latitude: 34.12298

©2025 Esri Page 1 of 1

Ballentine Market 1339 Dutch Fork Rd, Irmo, South Carolina, 29063 Ring: 1 mile radius Prepared by Esri Latitude: 34.12298 Longitude: -81.23556

| Summary                                                                                 |               | Census 2             | 2010           | Census 2020          |                | 2024                 |           | 20               |
|-----------------------------------------------------------------------------------------|---------------|----------------------|----------------|----------------------|----------------|----------------------|-----------|------------------|
| Population                                                                              |               | 1                    | ,705           | 2,61                 |                | 3,009                |           | 3,               |
| Households                                                                              |               |                      | 626            | 1,00                 | 4              | 1,175                |           | 1,               |
| Families                                                                                |               |                      | 492            | 730                  | 6              | 863                  |           |                  |
| Average Household Size                                                                  |               |                      | 2.71           | 2.60                 | 0              | 2.55                 |           | 7                |
| Owner Occupied Housing Units                                                            |               |                      | 570            | 79                   | 6              | 981                  |           | 1                |
| Renter Occupied Housing Units                                                           |               |                      | 56             | 208                  | 8              | 194                  |           |                  |
| Median Age                                                                              |               |                      | 44.1           | 44.4                 | 4              | 43.4                 |           |                  |
| Trends: 2024-2029 Annual Rate                                                           | •             |                      | Area           |                      | 9              | State                |           | Natio            |
| Population                                                                              |               |                      | 1.11%          |                      | 0              | .86%                 |           | 0.3              |
| Households                                                                              |               |                      | 1.42%          |                      | 1              | .13%                 |           | 0.               |
| Families                                                                                |               |                      | 1.46%          |                      | 1              | .08%                 |           | 0.               |
| Owner HHs                                                                               |               |                      | 1.92%          |                      | 1              | .57%                 |           | 0.               |
| Median Household Income                                                                 |               |                      | 4.63%          |                      |                | .53%                 |           | 2.               |
|                                                                                         |               |                      |                |                      |                | 2024                 |           | 2                |
| Households by Income                                                                    |               |                      |                | Num                  |                | ercent               | Number    | Pei              |
| <\$15,000                                                                               |               |                      |                |                      |                | 3.8%                 | 33        | 2                |
| \$15,000 - \$24,999                                                                     |               |                      |                |                      |                | 1.6%                 | 12        | 1                |
| \$25,000 - \$34,999                                                                     |               |                      |                |                      |                | 1.6%                 | 12        |                  |
| \$35,000 - \$49,999                                                                     |               |                      |                |                      |                | 9.5%                 | 74        |                  |
| \$50,000 - \$74,999                                                                     |               |                      |                |                      |                | 4.0%                 | 123       | 9                |
| \$75,000 - \$99,999                                                                     |               |                      |                |                      |                | 2.3%                 | 127       | 10               |
| \$100,000 - \$149,999                                                                   |               |                      |                |                      |                | 1.2%                 | 288       | 22               |
| \$150,000 - \$149,999                                                                   |               |                      |                |                      |                | 1.4%                 | 192       | 15               |
| \$200,000+                                                                              |               |                      |                |                      |                | 4.4%                 | 401       | 3:               |
| \$200,000 T                                                                             |               |                      |                |                      | 207 2          | 7.770                | 401       | J.               |
| Median Household Income                                                                 |               |                      |                | \$112,               | 233            |                      | \$140,755 |                  |
| Average Household Income                                                                |               |                      |                | \$152,               | 192            |                      | \$185,423 |                  |
| Per Capita Income                                                                       |               |                      |                | \$60,                | 655            |                      | \$74,803  |                  |
|                                                                                         | Ce            | nsus 2010            | Cer            | nsus 2020            |                | 2024                 |           | 2                |
| Population by Age                                                                       | Number        | Percent              | Number         | Percent              | Number         | Percent              | Number    | Per              |
| 0 - 4                                                                                   | 81            | 4.8%                 | 135            | 5.2%                 | 158            | 5.3%                 | 172       | 5                |
| 5 - 9                                                                                   | 125           | 7.3%                 | 148            | 5.7%                 | 187            | 6.2%                 | 180       | 5                |
| 10 - 14                                                                                 | 122           | 7.2%                 | 173            | 6.6%                 | 187            | 6.2%                 | 202       | $\epsilon$       |
| 15 - 19                                                                                 | 114           | 6.7%                 | 186            | 7.1%                 | 189            | 6.3%                 | 173       | 5                |
| 20 - 24                                                                                 | 49            | 2.9%                 | 123            | 4.7%                 | 166            | 5.5%                 | 161       | 5                |
| 25 - 34                                                                                 | 128           | 7.5%                 | 255            | 9.8%                 | 313            | 10.4%                | 394       | 12               |
| 35 - 44                                                                                 | 260           | 15.2%                | 306            | 11.7%                | 364            | 12.1%                | 395       | 12               |
| 45 - 54                                                                                 | 303           | 17.8%                | 401            | 15.3%                | 418            | 13.9%                | 388       | 12               |
| 55 - 64                                                                                 | 264           | 15.5%                | 393            | 15.0%                | 434            | 14.4%                | 440       | 13               |
| 65 - 74                                                                                 | 162           | 9.5%                 | 290            | 11.1%                | 328            | 10.9%                | 373       | 11               |
| 75 - 84                                                                                 | 75            | 4.4%                 | 162            | 6.2%                 | 208            | 6.9%                 | 226       | 7                |
| 85+                                                                                     | 20            | 1.2%                 | 40             | 1.5%                 | 57             | 1.9%                 | 77        | 2                |
| 331                                                                                     |               | nsus 2010            |                | 1.5%<br>nsus 2020    | 37             | 2024                 | ,,        | 2                |
| Race and Ethnicity                                                                      | Number        | Percent              | Number         | Percent              | Number         | Percent              | Number    | Per              |
| White Alone                                                                             |               | 90.3%                |                | 74.4%                |                |                      |           |                  |
| Black Alone                                                                             | 1,540         |                      | 1,945          |                      | 2,173          | 72.2%                | 2,225     | 70               |
| DIACK AIOTIE                                                                            | 98            | 5.7%                 | 357            | 13.7%<br>0.2%        | 442            | 14.7%                | 501       | 15               |
|                                                                                         | _             |                      |                | 11 70/2              | 6              | 0.2%                 | 6         | (                |
| American Indian Alone                                                                   | 2             | 0.1%                 | 4              |                      |                |                      | 470       | -                |
| American Indian Alone<br>Asian Alone                                                    | 37            | 2.2%                 | 115            | 4.4%                 | 151            | 5.0%                 | 178       |                  |
| American Indian Alone<br>Asian Alone<br>Pacific Islander Alone                          | 37<br>0       | 2.2%<br>0.0%         | 115<br>1       | 4.4%<br>0.0%         | 151<br>1       | 5.0%<br>0.0%         | 1         | C                |
| American Indian Alone<br>Asian Alone<br>Pacific Islander Alone<br>Some Other Race Alone | 37<br>0<br>11 | 2.2%<br>0.0%<br>0.6% | 115<br>1<br>38 | 4.4%<br>0.0%<br>1.5% | 151<br>1<br>48 | 5.0%<br>0.0%<br>1.6% | 1<br>55   | C<br>1           |
| American Indian Alone<br>Asian Alone<br>Pacific Islander Alone                          | 37<br>0       | 2.2%<br>0.0%         | 115<br>1       | 4.4%<br>0.0%         | 151<br>1       | 5.0%<br>0.0%         | 1         | 5<br>0<br>1<br>6 |
| American Indian Alone<br>Asian Alone<br>Pacific Islander Alone<br>Some Other Race Alone | 37<br>0<br>11 | 2.2%<br>0.0%<br>0.6% | 115<br>1<br>38 | 4.4%<br>0.0%<br>1.5% | 151<br>1<br>48 | 5.0%<br>0.0%<br>1.6% | 1<br>55   | (                |