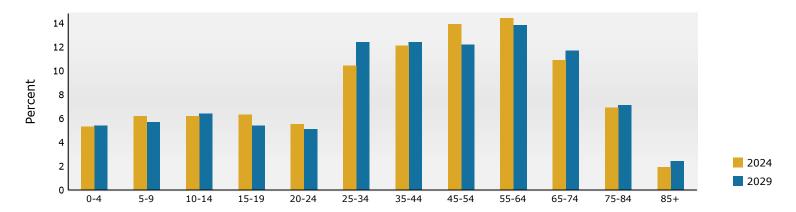

### Population by Age

©2025 Esri Page 1 of 1

Ballentine Market 1339 Dutch Fork Rd, Irmo, South Carolina, 29063 Ring: 1 mile radius Prepared by Esri Latitude: 34.12298 Longitude: -81.23556

| Summary                                                                                 |               | Census 2             | 2010           | Census 2020          |                | 2024                 |           | 20               |
|-----------------------------------------------------------------------------------------|---------------|----------------------|----------------|----------------------|----------------|----------------------|-----------|------------------|
| Population                                                                              |               | 1                    | ,705           | 2,61                 |                | 3,009                |           | 3,               |
| Households                                                                              |               |                      | 626            | 1,00                 | 4              | 1,175                |           | 1,               |
| Families                                                                                |               |                      | 492            | 730                  | 6              | 863                  |           |                  |
| Average Household Size                                                                  |               |                      | 2.71           | 2.60                 | 0              | 2.55                 |           | 7                |
| Owner Occupied Housing Units                                                            |               |                      | 570            | 79                   | 6              | 981                  |           | 1                |
| Renter Occupied Housing Units                                                           |               |                      | 56             | 208                  | 8              | 194                  |           |                  |
| Median Age                                                                              |               |                      | 44.1           | 44.4                 | 4              | 43.4                 |           |                  |
| Trends: 2024-2029 Annual Rate                                                           | •             |                      | Area           |                      | 9              | State                |           | Natio            |
| Population                                                                              |               |                      | 1.11%          |                      | 0              | .86%                 |           | 0.3              |
| Households                                                                              |               |                      | 1.42%          |                      | 1              | .13%                 |           | 0.               |
| Families                                                                                |               |                      | 1.46%          |                      | 1              | .08%                 |           | 0.               |
| Owner HHs                                                                               |               |                      | 1.92%          |                      | 1              | .57%                 |           | 0.               |
| Median Household Income                                                                 |               |                      | 4.63%          |                      |                | .53%                 |           | 2.               |
|                                                                                         |               |                      |                |                      |                | 2024                 |           | 2                |
| Households by Income                                                                    |               |                      |                | Num                  |                | ercent               | Number    | Pei              |
| <\$15,000                                                                               |               |                      |                |                      |                | 3.8%                 | 33        | 2                |
| \$15,000 - \$24,999                                                                     |               |                      |                |                      |                | 1.6%                 | 12        | 1                |
| \$25,000 - \$34,999                                                                     |               |                      |                |                      |                | 1.6%                 | 12        |                  |
| \$35,000 - \$49,999                                                                     |               |                      |                |                      |                | 9.5%                 | 74        |                  |
| \$50,000 - \$74,999                                                                     |               |                      |                |                      |                | 4.0%                 | 123       | 9                |
| \$75,000 - \$99,999                                                                     |               |                      |                |                      |                | 2.3%                 | 127       | 10               |
| \$100,000 - \$149,999                                                                   |               |                      |                |                      |                | 1.2%                 | 288       | 22               |
| \$150,000 - \$149,999                                                                   |               |                      |                |                      |                | 1.4%                 | 192       | 15               |
| \$200,000+                                                                              |               |                      |                |                      |                | 4.4%                 | 401       | 3:               |
| \$200,000 T                                                                             |               |                      |                |                      | 207 2          | 7.770                | 401       | J.               |
| Median Household Income                                                                 |               |                      |                | \$112,               | 233            |                      | \$140,755 |                  |
| Average Household Income                                                                |               |                      |                | \$152,               | 192            |                      | \$185,423 |                  |
| Per Capita Income                                                                       |               |                      |                | \$60,                | 655            |                      | \$74,803  |                  |
|                                                                                         | Ce            | nsus 2010            | Cer            | nsus 2020            |                | 2024                 |           | 2                |
| Population by Age                                                                       | Number        | Percent              | Number         | Percent              | Number         | Percent              | Number    | Per              |
| 0 - 4                                                                                   | 81            | 4.8%                 | 135            | 5.2%                 | 158            | 5.3%                 | 172       | 5                |
| 5 - 9                                                                                   | 125           | 7.3%                 | 148            | 5.7%                 | 187            | 6.2%                 | 180       | 5                |
| 10 - 14                                                                                 | 122           | 7.2%                 | 173            | 6.6%                 | 187            | 6.2%                 | 202       | $\epsilon$       |
| 15 - 19                                                                                 | 114           | 6.7%                 | 186            | 7.1%                 | 189            | 6.3%                 | 173       | 5                |
| 20 - 24                                                                                 | 49            | 2.9%                 | 123            | 4.7%                 | 166            | 5.5%                 | 161       | 5                |
| 25 - 34                                                                                 | 128           | 7.5%                 | 255            | 9.8%                 | 313            | 10.4%                | 394       | 12               |
| 35 - 44                                                                                 | 260           | 15.2%                | 306            | 11.7%                | 364            | 12.1%                | 395       | 12               |
| 45 - 54                                                                                 | 303           | 17.8%                | 401            | 15.3%                | 418            | 13.9%                | 388       | 12               |
| 55 - 64                                                                                 | 264           | 15.5%                | 393            | 15.0%                | 434            | 14.4%                | 440       | 13               |
| 65 - 74                                                                                 | 162           | 9.5%                 | 290            | 11.1%                | 328            | 10.9%                | 373       | 11               |
| 75 - 84                                                                                 | 75            | 4.4%                 | 162            | 6.2%                 | 208            | 6.9%                 | 226       | 7                |
| 85+                                                                                     | 20            | 1.2%                 | 40             | 1.5%                 | 57             | 1.9%                 | 77        | 2                |
| 331                                                                                     |               | nsus 2010            |                | 1.5%<br>nsus 2020    | 37             | 2024                 | ,,        | 2                |
| Race and Ethnicity                                                                      | Number        | Percent              | Number         | Percent              | Number         | Percent              | Number    | Per              |
| White Alone                                                                             |               | 90.3%                |                | 74.4%                |                |                      |           |                  |
| Black Alone                                                                             | 1,540         |                      | 1,945          |                      | 2,173          | 72.2%                | 2,225     | 70               |
| DIACK AIOTIE                                                                            | 98            | 5.7%                 | 357            | 13.7%<br>0.2%        | 442            | 14.7%                | 501       | 15               |
|                                                                                         | _             |                      |                | 11 70/2              | 6              | 0.2%                 | 6         | (                |
| American Indian Alone                                                                   | 2             | 0.1%                 | 4              |                      |                |                      | 470       | -                |
| American Indian Alone<br>Asian Alone                                                    | 37            | 2.2%                 | 115            | 4.4%                 | 151            | 5.0%                 | 178       |                  |
| American Indian Alone<br>Asian Alone<br>Pacific Islander Alone                          | 37<br>0       | 2.2%<br>0.0%         | 115<br>1       | 4.4%<br>0.0%         | 151<br>1       | 5.0%<br>0.0%         | 1         | C                |
| American Indian Alone<br>Asian Alone<br>Pacific Islander Alone<br>Some Other Race Alone | 37<br>0<br>11 | 2.2%<br>0.0%<br>0.6% | 115<br>1<br>38 | 4.4%<br>0.0%<br>1.5% | 151<br>1<br>48 | 5.0%<br>0.0%<br>1.6% | 1<br>55   | C<br>1           |
| American Indian Alone<br>Asian Alone<br>Pacific Islander Alone                          | 37<br>0       | 2.2%<br>0.0%         | 115<br>1       | 4.4%<br>0.0%         | 151<br>1       | 5.0%<br>0.0%         | 1         | 5<br>0<br>1<br>6 |
| American Indian Alone<br>Asian Alone<br>Pacific Islander Alone<br>Some Other Race Alone | 37<br>0<br>11 | 2.2%<br>0.0%<br>0.6% | 115<br>1<br>38 | 4.4%<br>0.0%<br>1.5% | 151<br>1<br>48 | 5.0%<br>0.0%<br>1.6% | 1<br>55   | (                |