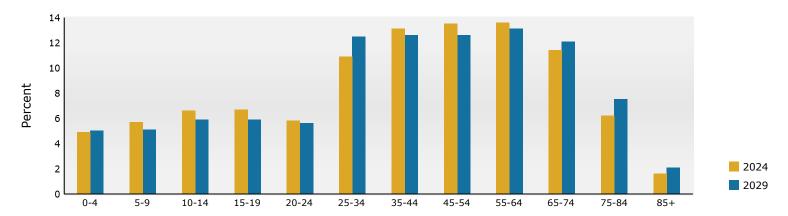

### Population by Age

©2025 Esri Page 1 of 1

Ballentine Market 1339 Dutch Fork Rd, Irmo, South Carolina, 29063 Ring: 1 mile radius Prepared by Esri Latitude: 34.12298 Longitude: -81.23556

| Summary                                                                                 |               | Census 2             | 2010           | Census 2020          |                | 2024                 |           | 20               |
|-----------------------------------------------------------------------------------------|---------------|----------------------|----------------|----------------------|----------------|----------------------|-----------|------------------|
| Population                                                                              |               | 1                    | ,705           | 2,61                 |                | 3,009                |           | 3,               |
| Households                                                                              |               |                      | 626            | 1,00                 | 4              | 1,175                |           | 1,               |
| Families                                                                                |               |                      | 492            | 730                  | 6              | 863                  |           |                  |
| Average Household Size                                                                  |               |                      | 2.71           | 2.60                 | 0              | 2.55                 |           | 7                |
| Owner Occupied Housing Units                                                            |               |                      | 570            | 79                   | 6              | 981                  |           | 1                |
| Renter Occupied Housing Units                                                           |               |                      | 56             | 208                  | 8              | 194                  |           |                  |
| Median Age                                                                              |               |                      | 44.1           | 44.4                 | 4              | 43.4                 |           |                  |
| Trends: 2024-2029 Annual Rate                                                           | •             |                      | Area           |                      | 9              | State                |           | Natio            |
| Population                                                                              |               |                      | 1.11%          |                      | 0              | .86%                 |           | 0.3              |
| Households                                                                              |               |                      | 1.42%          |                      | 1              | .13%                 |           | 0.               |
| Families                                                                                |               |                      | 1.46%          |                      | 1              | .08%                 |           | 0.               |
| Owner HHs                                                                               |               |                      | 1.92%          |                      | 1              | .57%                 |           | 0.               |
| Median Household Income                                                                 |               |                      | 4.63%          |                      |                | .53%                 |           | 2.               |
|                                                                                         |               |                      |                |                      |                | 2024                 |           | 2                |
| Households by Income                                                                    |               |                      |                | Num                  |                | ercent               | Number    | Pei              |
| <\$15,000                                                                               |               |                      |                |                      |                | 3.8%                 | 33        | 2                |
| \$15,000 - \$24,999                                                                     |               |                      |                |                      |                | 1.6%                 | 12        | 1                |
| \$25,000 - \$34,999                                                                     |               |                      |                |                      |                | 1.6%                 | 12        |                  |
| \$35,000 - \$49,999                                                                     |               |                      |                |                      |                | 9.5%                 | 74        |                  |
| \$50,000 - \$74,999                                                                     |               |                      |                |                      |                | 4.0%                 | 123       | 9                |
| \$75,000 - \$99,999                                                                     |               |                      |                |                      |                | 2.3%                 | 127       | 10               |
| \$100,000 - \$149,999                                                                   |               |                      |                |                      |                | 1.2%                 | 288       | 22               |
| \$150,000 - \$149,999                                                                   |               |                      |                |                      |                | 1.4%                 | 192       | 15               |
| \$200,000+                                                                              |               |                      |                |                      |                | 4.4%                 | 401       | 3:               |
| \$200,000 T                                                                             |               |                      |                |                      | 207 2          | 7.770                | 401       | J.               |
| Median Household Income                                                                 |               |                      |                | \$112,               | 233            |                      | \$140,755 |                  |
| Average Household Income                                                                |               |                      |                | \$152,               | 192            |                      | \$185,423 |                  |
| Per Capita Income                                                                       |               |                      |                | \$60,                | 655            |                      | \$74,803  |                  |
|                                                                                         | Ce            | nsus 2010            | Cer            | nsus 2020            |                | 2024                 |           | 2                |
| Population by Age                                                                       | Number        | Percent              | Number         | Percent              | Number         | Percent              | Number    | Per              |
| 0 - 4                                                                                   | 81            | 4.8%                 | 135            | 5.2%                 | 158            | 5.3%                 | 172       | 5                |
| 5 - 9                                                                                   | 125           | 7.3%                 | 148            | 5.7%                 | 187            | 6.2%                 | 180       | 5                |
| 10 - 14                                                                                 | 122           | 7.2%                 | 173            | 6.6%                 | 187            | 6.2%                 | 202       | $\epsilon$       |
| 15 - 19                                                                                 | 114           | 6.7%                 | 186            | 7.1%                 | 189            | 6.3%                 | 173       | 5                |
| 20 - 24                                                                                 | 49            | 2.9%                 | 123            | 4.7%                 | 166            | 5.5%                 | 161       | 5                |
| 25 - 34                                                                                 | 128           | 7.5%                 | 255            | 9.8%                 | 313            | 10.4%                | 394       | 12               |
| 35 - 44                                                                                 | 260           | 15.2%                | 306            | 11.7%                | 364            | 12.1%                | 395       | 12               |
| 45 - 54                                                                                 | 303           | 17.8%                | 401            | 15.3%                | 418            | 13.9%                | 388       | 12               |
| 55 - 64                                                                                 | 264           | 15.5%                | 393            | 15.0%                | 434            | 14.4%                | 440       | 13               |
| 65 - 74                                                                                 | 162           | 9.5%                 | 290            | 11.1%                | 328            | 10.9%                | 373       | 11               |
| 75 - 84                                                                                 | 75            | 4.4%                 | 162            | 6.2%                 | 208            | 6.9%                 | 226       | 7                |
| 85+                                                                                     | 20            | 1.2%                 | 40             | 1.5%                 | 57             | 1.9%                 | 77        | 2                |
| 331                                                                                     |               | nsus 2010            |                | 1.5%<br>nsus 2020    | 37             | 2024                 | ,,        | 2                |
| Race and Ethnicity                                                                      | Number        | Percent              | Number         | Percent              | Number         | Percent              | Number    | Per              |
| White Alone                                                                             |               | 90.3%                |                | 74.4%                |                |                      |           |                  |
| Black Alone                                                                             | 1,540         |                      | 1,945          |                      | 2,173          | 72.2%                | 2,225     | 70               |
| DIACK AIOTIE                                                                            | 98            | 5.7%                 | 357            | 13.7%<br>0.2%        | 442            | 14.7%                | 501       | 15               |
|                                                                                         | _             |                      |                | 11 70/2              | 6              | 0.2%                 | 6         | (                |
| American Indian Alone                                                                   | 2             | 0.1%                 | 4              |                      |                |                      | 470       | -                |
| American Indian Alone<br>Asian Alone                                                    | 37            | 2.2%                 | 115            | 4.4%                 | 151            | 5.0%                 | 178       |                  |
| American Indian Alone<br>Asian Alone<br>Pacific Islander Alone                          | 37<br>0       | 2.2%<br>0.0%         | 115<br>1       | 4.4%<br>0.0%         | 151<br>1       | 5.0%<br>0.0%         | 1         | C                |
| American Indian Alone<br>Asian Alone<br>Pacific Islander Alone<br>Some Other Race Alone | 37<br>0<br>11 | 2.2%<br>0.0%<br>0.6% | 115<br>1<br>38 | 4.4%<br>0.0%<br>1.5% | 151<br>1<br>48 | 5.0%<br>0.0%<br>1.6% | 1<br>55   | C<br>1           |
| American Indian Alone<br>Asian Alone<br>Pacific Islander Alone                          | 37<br>0       | 2.2%<br>0.0%         | 115<br>1       | 4.4%<br>0.0%         | 151<br>1       | 5.0%<br>0.0%         | 1         | 5<br>0<br>1<br>6 |
| American Indian Alone<br>Asian Alone<br>Pacific Islander Alone<br>Some Other Race Alone | 37<br>0<br>11 | 2.2%<br>0.0%<br>0.6% | 115<br>1<br>38 | 4.4%<br>0.0%<br>1.5% | 151<br>1<br>48 | 5.0%<br>0.0%<br>1.6% | 1<br>55   | (                |