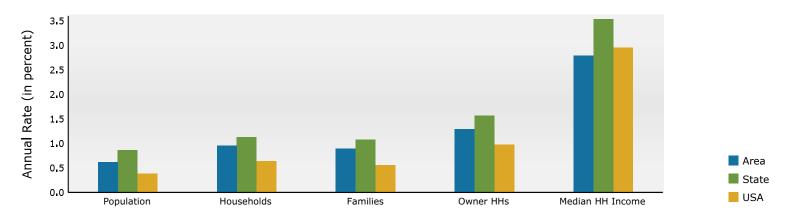

### Trends 2024-2029

©2025 Esri Page 1 of 1

Ballentine Market 1339 Dutch Fork Rd, Irmo, South Carolina, 29063 Ring: 1 mile radius Prepared by Esri Latitude: 34.12298 Longitude: -81.23556

| Summary                                                                                 |               | Census 2             | 2010           | Census 2020          |                | 2024                 |           | 20               |
|-----------------------------------------------------------------------------------------|---------------|----------------------|----------------|----------------------|----------------|----------------------|-----------|------------------|
| Population                                                                              |               | 1                    | ,705           | 2,61                 |                | 3,009                |           | 3,               |
| Households                                                                              |               |                      | 626            | 1,00                 | 4              | 1,175                |           | 1,               |
| Families                                                                                |               |                      | 492            | 730                  | 6              | 863                  |           |                  |
| Average Household Size                                                                  |               |                      | 2.71           | 2.60                 | 0              | 2.55                 |           | 7                |
| Owner Occupied Housing Units                                                            |               |                      | 570            | 79                   | 6              | 981                  |           | 1                |
| Renter Occupied Housing Units                                                           |               |                      | 56             | 208                  | 8              | 194                  |           |                  |
| Median Age                                                                              |               |                      | 44.1           | 44.4                 | 4              | 43.4                 |           |                  |
| Trends: 2024-2029 Annual Rate                                                           | •             |                      | Area           |                      | 9              | State                |           | Natio            |
| Population                                                                              |               |                      | 1.11%          |                      | 0              | .86%                 |           | 0.3              |
| Households                                                                              |               |                      | 1.42%          |                      | 1              | .13%                 |           | 0.               |
| Families                                                                                |               |                      | 1.46%          |                      | 1              | .08%                 |           | 0.               |
| Owner HHs                                                                               |               |                      | 1.92%          |                      | 1              | .57%                 |           | 0.               |
| Median Household Income                                                                 |               |                      | 4.63%          |                      |                | .53%                 |           | 2.               |
|                                                                                         |               |                      |                |                      |                | 2024                 |           | 2                |
| Households by Income                                                                    |               |                      |                | Num                  |                | ercent               | Number    | Pei              |
| <\$15,000                                                                               |               |                      |                |                      |                | 3.8%                 | 33        | 2                |
| \$15,000 - \$24,999                                                                     |               |                      |                |                      |                | 1.6%                 | 12        | 1                |
| \$25,000 - \$34,999                                                                     |               |                      |                |                      |                | 1.6%                 | 12        |                  |
| \$35,000 - \$49,999                                                                     |               |                      |                |                      |                | 9.5%                 | 74        |                  |
| \$50,000 - \$74,999                                                                     |               |                      |                |                      |                | 4.0%                 | 123       | 9                |
| \$75,000 - \$99,999                                                                     |               |                      |                |                      |                | 2.3%                 | 127       | 10               |
| \$100,000 - \$149,999                                                                   |               |                      |                |                      |                | 1.2%                 | 288       | 22               |
| \$150,000 - \$149,999                                                                   |               |                      |                |                      |                | 1.4%                 | 192       | 15               |
| \$200,000+                                                                              |               |                      |                |                      |                | 4.4%                 | 401       | 3:               |
| \$200,000 T                                                                             |               |                      |                |                      | 207 2          | 7.770                | 401       | J.               |
| Median Household Income                                                                 |               |                      |                | \$112,               | 233            |                      | \$140,755 |                  |
| Average Household Income                                                                |               |                      |                | \$152,               | 192            |                      | \$185,423 |                  |
| Per Capita Income                                                                       |               |                      |                | \$60,                | 655            |                      | \$74,803  |                  |
|                                                                                         | Ce            | nsus 2010            | Cer            | nsus 2020            |                | 2024                 |           | 2                |
| Population by Age                                                                       | Number        | Percent              | Number         | Percent              | Number         | Percent              | Number    | Per              |
| 0 - 4                                                                                   | 81            | 4.8%                 | 135            | 5.2%                 | 158            | 5.3%                 | 172       | 5                |
| 5 - 9                                                                                   | 125           | 7.3%                 | 148            | 5.7%                 | 187            | 6.2%                 | 180       | 5                |
| 10 - 14                                                                                 | 122           | 7.2%                 | 173            | 6.6%                 | 187            | 6.2%                 | 202       | $\epsilon$       |
| 15 - 19                                                                                 | 114           | 6.7%                 | 186            | 7.1%                 | 189            | 6.3%                 | 173       | 5                |
| 20 - 24                                                                                 | 49            | 2.9%                 | 123            | 4.7%                 | 166            | 5.5%                 | 161       | 5                |
| 25 - 34                                                                                 | 128           | 7.5%                 | 255            | 9.8%                 | 313            | 10.4%                | 394       | 12               |
| 35 - 44                                                                                 | 260           | 15.2%                | 306            | 11.7%                | 364            | 12.1%                | 395       | 12               |
| 45 - 54                                                                                 | 303           | 17.8%                | 401            | 15.3%                | 418            | 13.9%                | 388       | 12               |
| 55 - 64                                                                                 | 264           | 15.5%                | 393            | 15.0%                | 434            | 14.4%                | 440       | 13               |
| 65 - 74                                                                                 | 162           | 9.5%                 | 290            | 11.1%                | 328            | 10.9%                | 373       | 11               |
| 75 - 84                                                                                 | 75            | 4.4%                 | 162            | 6.2%                 | 208            | 6.9%                 | 226       | 7                |
| 85+                                                                                     | 20            | 1.2%                 | 40             | 1.5%                 | 57             | 1.9%                 | 77        | 2                |
| 331                                                                                     |               | nsus 2010            |                | 1.5%<br>nsus 2020    | 37             | 2024                 | ,,        | 2                |
| Race and Ethnicity                                                                      | Number        | Percent              | Number         | Percent              | Number         | Percent              | Number    | Per              |
| White Alone                                                                             |               | 90.3%                |                | 74.4%                |                |                      |           |                  |
| Black Alone                                                                             | 1,540         |                      | 1,945          |                      | 2,173          | 72.2%                | 2,225     | 70               |
| DIACK AIOTIE                                                                            | 98            | 5.7%                 | 357            | 13.7%<br>0.2%        | 442            | 14.7%                | 501       | 15               |
|                                                                                         | _             |                      |                | 11 70/2              | 6              | 0.2%                 | 6         | (                |
| American Indian Alone                                                                   | 2             | 0.1%                 | 4              |                      |                |                      | 470       | -                |
| American Indian Alone<br>Asian Alone                                                    | 37            | 2.2%                 | 115            | 4.4%                 | 151            | 5.0%                 | 178       |                  |
| American Indian Alone<br>Asian Alone<br>Pacific Islander Alone                          | 37<br>0       | 2.2%<br>0.0%         | 115<br>1       | 4.4%<br>0.0%         | 151<br>1       | 5.0%<br>0.0%         | 1         | C                |
| American Indian Alone<br>Asian Alone<br>Pacific Islander Alone<br>Some Other Race Alone | 37<br>0<br>11 | 2.2%<br>0.0%<br>0.6% | 115<br>1<br>38 | 4.4%<br>0.0%<br>1.5% | 151<br>1<br>48 | 5.0%<br>0.0%<br>1.6% | 1<br>55   | C<br>1           |
| American Indian Alone<br>Asian Alone<br>Pacific Islander Alone                          | 37<br>0       | 2.2%<br>0.0%         | 115<br>1       | 4.4%<br>0.0%         | 151<br>1       | 5.0%<br>0.0%         | 1         | 5<br>0<br>1<br>6 |
| American Indian Alone<br>Asian Alone<br>Pacific Islander Alone<br>Some Other Race Alone | 37<br>0<br>11 | 2.2%<br>0.0%<br>0.6% | 115<br>1<br>38 | 4.4%<br>0.0%<br>1.5% | 151<br>1<br>48 | 5.0%<br>0.0%<br>1.6% | 1<br>55   | (                |