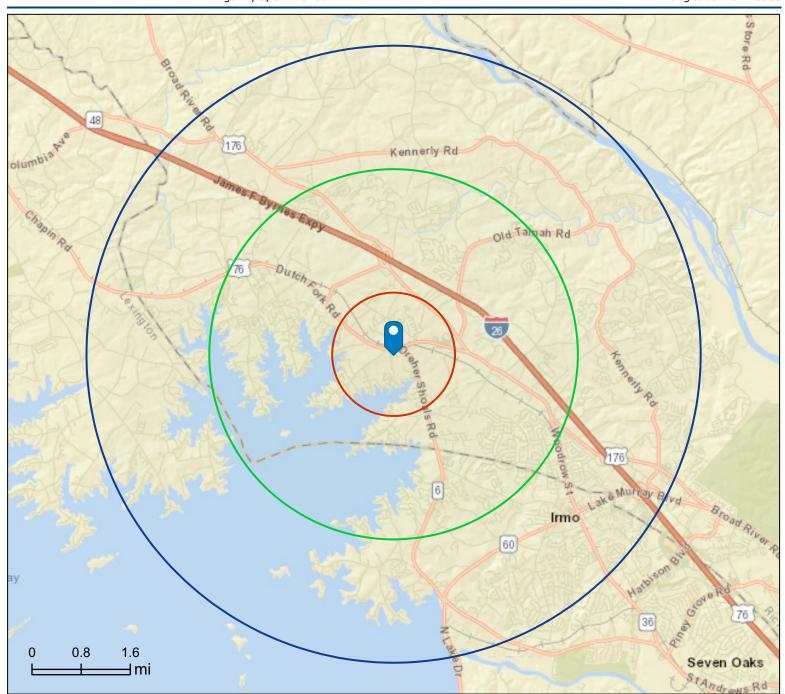

# Site Details Map

Ballentine Market 1339 Dutch Fork Rd, Irmo, South Carolina, 29063 Rings: 1, 3, 5 mile radii

Latitude: 34.12298 Longitude: -81.23556

Prepared by Esri

#### This site is located in:

City: ---

County: Richland County
State: South Carolina
ZIP Code: 29063

**Census Tract:** 45079010310 **Census Block Group:** 450790103101

CBSA: Columbia, SC Metropolitan Statistical Area