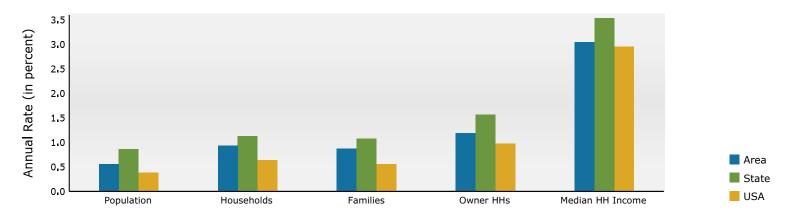

### Trends 2024-2029

©2025 Esri Page 1 of 1

Ballentine Market 1339 Dutch Fork Rd, Irmo, South Carolina, 29063 Ring: 1 mile radius Prepared by Esri Latitude: 34.12298 Longitude: -81.23556

| Summary                                                                                 |               | Census 2             | 2010           | Census 2020          |                | 2024                 |           | 20               |
|-----------------------------------------------------------------------------------------|---------------|----------------------|----------------|----------------------|----------------|----------------------|-----------|------------------|
| Population                                                                              |               | 1                    | ,705           | 2,61                 |                | 3,009                |           | 3,               |
| Households                                                                              |               |                      | 626            | 1,00                 | 4              | 1,175                |           | 1,               |
| Families                                                                                |               |                      | 492            | 730                  | 6              | 863                  |           |                  |
| Average Household Size                                                                  |               |                      | 2.71           | 2.60                 | 0              | 2.55                 |           | 7                |
| Owner Occupied Housing Units                                                            |               |                      | 570            | 79                   | 6              | 981                  |           | 1                |
| Renter Occupied Housing Units                                                           |               |                      | 56             | 208                  | 8              | 194                  |           |                  |
| Median Age                                                                              |               |                      | 44.1           | 44.4                 | 4              | 43.4                 |           |                  |
| Trends: 2024-2029 Annual Rate                                                           | •             |                      | Area           |                      | 9              | State                |           | Natio            |
| Population                                                                              |               |                      | 1.11%          |                      | 0              | .86%                 |           | 0.3              |
| Households                                                                              |               |                      | 1.42%          |                      | 1              | .13%                 |           | 0.               |
| Families                                                                                |               |                      | 1.46%          |                      | 1              | .08%                 |           | 0.               |
| Owner HHs                                                                               |               |                      | 1.92%          |                      | 1              | .57%                 |           | 0.               |
| Median Household Income                                                                 |               |                      | 4.63%          |                      |                | .53%                 |           | 2.               |
|                                                                                         |               |                      |                |                      |                | 2024                 |           | 2                |
| Households by Income                                                                    |               |                      |                | Num                  |                | ercent               | Number    | Pei              |
| <\$15,000                                                                               |               |                      |                |                      |                | 3.8%                 | 33        | 2                |
| \$15,000 - \$24,999                                                                     |               |                      |                |                      |                | 1.6%                 | 12        | 1                |
| \$25,000 - \$34,999                                                                     |               |                      |                |                      |                | 1.6%                 | 12        |                  |
| \$35,000 - \$49,999                                                                     |               |                      |                |                      |                | 9.5%                 | 74        |                  |
| \$50,000 - \$74,999                                                                     |               |                      |                |                      |                | 4.0%                 | 123       | 9                |
| \$75,000 - \$99,999                                                                     |               |                      |                |                      |                | 2.3%                 | 127       | 10               |
| \$100,000 - \$149,999                                                                   |               |                      |                |                      |                | 1.2%                 | 288       | 22               |
| \$150,000 - \$149,999                                                                   |               |                      |                |                      |                | 1.4%                 | 192       | 15               |
| \$200,000+                                                                              |               |                      |                |                      |                | 4.4%                 | 401       | 3:               |
| \$200,000 T                                                                             |               |                      |                |                      | 207 2          | 7.770                | 401       | J.               |
| Median Household Income                                                                 |               |                      |                | \$112,               | 233            |                      | \$140,755 |                  |
| Average Household Income                                                                |               |                      |                | \$152,               | 192            |                      | \$185,423 |                  |
| Per Capita Income                                                                       |               |                      |                | \$60,                | 655            |                      | \$74,803  |                  |
|                                                                                         | Ce            | nsus 2010            | Cer            | nsus 2020            |                | 2024                 |           | 2                |
| Population by Age                                                                       | Number        | Percent              | Number         | Percent              | Number         | Percent              | Number    | Per              |
| 0 - 4                                                                                   | 81            | 4.8%                 | 135            | 5.2%                 | 158            | 5.3%                 | 172       | 5                |
| 5 - 9                                                                                   | 125           | 7.3%                 | 148            | 5.7%                 | 187            | 6.2%                 | 180       | 5                |
| 10 - 14                                                                                 | 122           | 7.2%                 | 173            | 6.6%                 | 187            | 6.2%                 | 202       | $\epsilon$       |
| 15 - 19                                                                                 | 114           | 6.7%                 | 186            | 7.1%                 | 189            | 6.3%                 | 173       | 5                |
| 20 - 24                                                                                 | 49            | 2.9%                 | 123            | 4.7%                 | 166            | 5.5%                 | 161       | 5                |
| 25 - 34                                                                                 | 128           | 7.5%                 | 255            | 9.8%                 | 313            | 10.4%                | 394       | 12               |
| 35 - 44                                                                                 | 260           | 15.2%                | 306            | 11.7%                | 364            | 12.1%                | 395       | 12               |
| 45 - 54                                                                                 | 303           | 17.8%                | 401            | 15.3%                | 418            | 13.9%                | 388       | 12               |
| 55 - 64                                                                                 | 264           | 15.5%                | 393            | 15.0%                | 434            | 14.4%                | 440       | 13               |
| 65 - 74                                                                                 | 162           | 9.5%                 | 290            | 11.1%                | 328            | 10.9%                | 373       | 11               |
| 75 - 84                                                                                 | 75            | 4.4%                 | 162            | 6.2%                 | 208            | 6.9%                 | 226       | 7                |
| 85+                                                                                     | 20            | 1.2%                 | 40             | 1.5%                 | 57             | 1.9%                 | 77        | 2                |
| 331                                                                                     |               | nsus 2010            |                | 1.5%<br>nsus 2020    | 37             | 2024                 | ,,        | 2                |
| Race and Ethnicity                                                                      | Number        | Percent              | Number         | Percent              | Number         | Percent              | Number    | Per              |
| White Alone                                                                             |               | 90.3%                |                | 74.4%                |                |                      |           |                  |
| Black Alone                                                                             | 1,540         |                      | 1,945          |                      | 2,173          | 72.2%                | 2,225     | 70               |
| DIACK AIOTIE                                                                            | 98            | 5.7%                 | 357            | 13.7%<br>0.2%        | 442            | 14.7%                | 501       | 15               |
|                                                                                         | _             |                      |                | 11 70/2              | 6              | 0.2%                 | 6         | (                |
| American Indian Alone                                                                   | 2             | 0.1%                 | 4              |                      |                |                      | 470       | -                |
| American Indian Alone<br>Asian Alone                                                    | 37            | 2.2%                 | 115            | 4.4%                 | 151            | 5.0%                 | 178       |                  |
| American Indian Alone<br>Asian Alone<br>Pacific Islander Alone                          | 37<br>0       | 2.2%<br>0.0%         | 115<br>1       | 4.4%<br>0.0%         | 151<br>1       | 5.0%<br>0.0%         | 1         | C                |
| American Indian Alone<br>Asian Alone<br>Pacific Islander Alone<br>Some Other Race Alone | 37<br>0<br>11 | 2.2%<br>0.0%<br>0.6% | 115<br>1<br>38 | 4.4%<br>0.0%<br>1.5% | 151<br>1<br>48 | 5.0%<br>0.0%<br>1.6% | 1<br>55   | C<br>1           |
| American Indian Alone<br>Asian Alone<br>Pacific Islander Alone                          | 37<br>0       | 2.2%<br>0.0%         | 115<br>1       | 4.4%<br>0.0%         | 151<br>1       | 5.0%<br>0.0%         | 1         | 5<br>0<br>1<br>6 |
| American Indian Alone<br>Asian Alone<br>Pacific Islander Alone<br>Some Other Race Alone | 37<br>0<br>11 | 2.2%<br>0.0%<br>0.6% | 115<br>1<br>38 | 4.4%<br>0.0%<br>1.5% | 151<br>1<br>48 | 5.0%<br>0.0%<br>1.6% | 1<br>55   | (                |