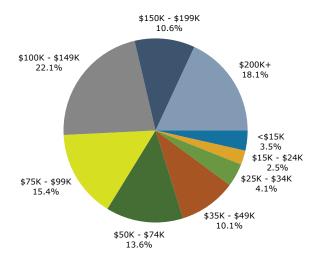

### 2024 Household Income

©2025 Esri Page 1 of 1

Ballentine Market 1339 Dutch Fork Rd, Irmo, South Carolina, 29063 Ring: 1 mile radius Prepared by Esri Latitude: 34.12298 Longitude: -81.23556

| Summary                                                                                 |               | Census 2             | 2010           | Census 2020          |                | 2024                 |           | 20               |
|-----------------------------------------------------------------------------------------|---------------|----------------------|----------------|----------------------|----------------|----------------------|-----------|------------------|
| Population                                                                              |               | 1                    | ,705           | 2,61                 |                | 3,009                |           | 3,               |
| Households                                                                              |               |                      | 626            | 1,00                 | 4              | 1,175                |           | 1,               |
| Families                                                                                |               |                      | 492            | 730                  | 6              | 863                  |           |                  |
| Average Household Size                                                                  |               |                      | 2.71           | 2.60                 | 0              | 2.55                 |           | 7                |
| Owner Occupied Housing Units                                                            |               |                      | 570            | 79                   | 6              | 981                  |           | 1                |
| Renter Occupied Housing Units                                                           |               |                      | 56             | 208                  | 8              | 194                  |           |                  |
| Median Age                                                                              |               |                      | 44.1           | 44.4                 | 4              | 43.4                 |           |                  |
| Trends: 2024-2029 Annual Rate                                                           | •             |                      | Area           |                      | 9              | State                |           | Natio            |
| Population                                                                              |               |                      | 1.11%          |                      | 0              | .86%                 |           | 0.3              |
| Households                                                                              |               |                      | 1.42%          |                      | 1              | .13%                 |           | 0.               |
| Families                                                                                |               |                      | 1.46%          |                      | 1              | .08%                 |           | 0.               |
| Owner HHs                                                                               |               |                      | 1.92%          |                      | 1              | .57%                 |           | 0.               |
| Median Household Income                                                                 |               |                      | 4.63%          |                      |                | .53%                 |           | 2.               |
|                                                                                         |               |                      |                |                      |                | 2024                 |           | 2                |
| Households by Income                                                                    |               |                      |                | Num                  |                | ercent               | Number    | Pei              |
| <\$15,000                                                                               |               |                      |                |                      |                | 3.8%                 | 33        | 2                |
| \$15,000 - \$24,999                                                                     |               |                      |                |                      |                | 1.6%                 | 12        | 1                |
| \$25,000 - \$34,999                                                                     |               |                      |                |                      |                | 1.6%                 | 12        |                  |
| \$35,000 - \$49,999                                                                     |               |                      |                |                      |                | 9.5%                 | 74        |                  |
| \$50,000 - \$74,999                                                                     |               |                      |                |                      |                | 4.0%                 | 123       | 9                |
| \$75,000 - \$99,999                                                                     |               |                      |                |                      |                | 2.3%                 | 127       | 10               |
| \$100,000 - \$149,999                                                                   |               |                      |                |                      |                | 1.2%                 | 288       | 22               |
| \$150,000 - \$149,999                                                                   |               |                      |                |                      |                | 1.4%                 | 192       | 15               |
| \$200,000+                                                                              |               |                      |                |                      |                | 4.4%                 | 401       | 3:               |
| \$200,000 T                                                                             |               |                      |                |                      | 207 2          | 7.770                | 401       | J.               |
| Median Household Income                                                                 |               |                      |                | \$112,               | 233            |                      | \$140,755 |                  |
| Average Household Income                                                                |               |                      |                | \$152,               | 192            |                      | \$185,423 |                  |
| Per Capita Income                                                                       |               |                      |                | \$60,                | 655            |                      | \$74,803  |                  |
|                                                                                         | Ce            | nsus 2010            | Cer            | nsus 2020            |                | 2024                 |           | 2                |
| Population by Age                                                                       | Number        | Percent              | Number         | Percent              | Number         | Percent              | Number    | Per              |
| 0 - 4                                                                                   | 81            | 4.8%                 | 135            | 5.2%                 | 158            | 5.3%                 | 172       | 5                |
| 5 - 9                                                                                   | 125           | 7.3%                 | 148            | 5.7%                 | 187            | 6.2%                 | 180       | 5                |
| 10 - 14                                                                                 | 122           | 7.2%                 | 173            | 6.6%                 | 187            | 6.2%                 | 202       | $\epsilon$       |
| 15 - 19                                                                                 | 114           | 6.7%                 | 186            | 7.1%                 | 189            | 6.3%                 | 173       | 5                |
| 20 - 24                                                                                 | 49            | 2.9%                 | 123            | 4.7%                 | 166            | 5.5%                 | 161       | 5                |
| 25 - 34                                                                                 | 128           | 7.5%                 | 255            | 9.8%                 | 313            | 10.4%                | 394       | 12               |
| 35 - 44                                                                                 | 260           | 15.2%                | 306            | 11.7%                | 364            | 12.1%                | 395       | 12               |
| 45 - 54                                                                                 | 303           | 17.8%                | 401            | 15.3%                | 418            | 13.9%                | 388       | 12               |
| 55 - 64                                                                                 | 264           | 15.5%                | 393            | 15.0%                | 434            | 14.4%                | 440       | 13               |
| 65 - 74                                                                                 | 162           | 9.5%                 | 290            | 11.1%                | 328            | 10.9%                | 373       | 11               |
| 75 - 84                                                                                 | 75            | 4.4%                 | 162            | 6.2%                 | 208            | 6.9%                 | 226       | 7                |
| 85+                                                                                     | 20            | 1.2%                 | 40             | 1.5%                 | 57             | 1.9%                 | 77        | 2                |
| 331                                                                                     |               | nsus 2010            |                | 1.5%<br>nsus 2020    | 37             | 2024                 | ,,        | 2                |
| Race and Ethnicity                                                                      | Number        | Percent              | Number         | Percent              | Number         | Percent              | Number    | Per              |
| White Alone                                                                             |               | 90.3%                |                | 74.4%                |                |                      |           |                  |
| Black Alone                                                                             | 1,540         |                      | 1,945          |                      | 2,173          | 72.2%                | 2,225     | 70               |
| DIACK AIOTIE                                                                            | 98            | 5.7%                 | 357            | 13.7%<br>0.2%        | 442            | 14.7%                | 501       | 15               |
|                                                                                         | _             |                      |                | 11 70/2              | 6              | 0.2%                 | 6         | (                |
| American Indian Alone                                                                   | 2             | 0.1%                 | 4              |                      |                |                      | 470       | -                |
| American Indian Alone<br>Asian Alone                                                    | 37            | 2.2%                 | 115            | 4.4%                 | 151            | 5.0%                 | 178       |                  |
| American Indian Alone<br>Asian Alone<br>Pacific Islander Alone                          | 37<br>0       | 2.2%<br>0.0%         | 115<br>1       | 4.4%<br>0.0%         | 151<br>1       | 5.0%<br>0.0%         | 1         | C                |
| American Indian Alone<br>Asian Alone<br>Pacific Islander Alone<br>Some Other Race Alone | 37<br>0<br>11 | 2.2%<br>0.0%<br>0.6% | 115<br>1<br>38 | 4.4%<br>0.0%<br>1.5% | 151<br>1<br>48 | 5.0%<br>0.0%<br>1.6% | 1<br>55   | C<br>1           |
| American Indian Alone<br>Asian Alone<br>Pacific Islander Alone                          | 37<br>0       | 2.2%<br>0.0%         | 115<br>1       | 4.4%<br>0.0%         | 151<br>1       | 5.0%<br>0.0%         | 1         | 5<br>0<br>1<br>6 |
| American Indian Alone<br>Asian Alone<br>Pacific Islander Alone<br>Some Other Race Alone | 37<br>0<br>11 | 2.2%<br>0.0%<br>0.6% | 115<br>1<br>38 | 4.4%<br>0.0%<br>1.5% | 151<br>1<br>48 | 5.0%<br>0.0%<br>1.6% | 1<br>55   | (                |