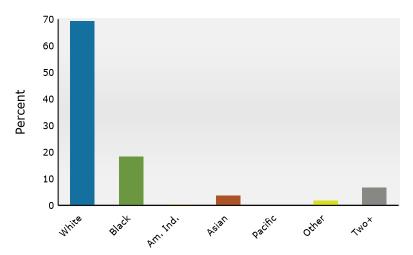

# 2024 Population by Race

2024 Percent Hispanic Origin: 5.1%

Source: Esri forecasts for 2024 and 2029. U.S. Census Bureau 2020 decennial Census in 2020 geographies.

© 2025 Esri Page 2 of 6

Ballentine Market 1339 Dutch Fork Rd, Irmo, South Carolina, 29063 Ring: 3 mile radius Prepared by Esri Latitude: 34.12298

©2025 Esri Page 1 of 1

Ballentine Market 1339 Dutch Fork Rd, Irmo, South Carolina, 29063 Ring: 1 mile radius Prepared by Esri Latitude: 34.12298 Longitude: -81.23556

| Summary                                                                                 |               | Census 2             | 2010           | Census 2020          |                | 2024                 |           | 20               |
|-----------------------------------------------------------------------------------------|---------------|----------------------|----------------|----------------------|----------------|----------------------|-----------|------------------|
| Population                                                                              |               | 1                    | ,705           | 2,61                 |                | 3,009                |           | 3,               |
| Households                                                                              |               |                      | 626            | 1,00                 | 4              | 1,175                |           | 1,               |
| Families                                                                                |               |                      | 492            | 730                  | 6              | 863                  |           |                  |
| Average Household Size                                                                  |               |                      | 2.71           | 2.60                 | 0              | 2.55                 |           | 7                |
| Owner Occupied Housing Units                                                            |               |                      | 570            | 79                   | 6              | 981                  |           | 1                |
| Renter Occupied Housing Units                                                           |               |                      | 56             | 208                  | 8              | 194                  |           |                  |
| Median Age                                                                              |               |                      | 44.1           | 44.4                 | 4              | 43.4                 |           |                  |
| Trends: 2024-2029 Annual Rate                                                           | •             |                      | Area           |                      | 9              | State                |           | Natio            |
| Population                                                                              |               |                      | 1.11%          |                      | 0              | .86%                 |           | 0.3              |
| Households                                                                              |               |                      | 1.42%          |                      | 1              | .13%                 |           | 0.               |
| Families                                                                                |               |                      | 1.46%          |                      | 1              | .08%                 |           | 0.               |
| Owner HHs                                                                               |               |                      | 1.92%          |                      | 1              | .57%                 |           | 0.               |
| Median Household Income                                                                 |               |                      | 4.63%          |                      |                | .53%                 |           | 2.               |
|                                                                                         |               |                      |                |                      |                | 2024                 |           | 2                |
| Households by Income                                                                    |               |                      |                | Num                  |                | ercent               | Number    | Pei              |
| <\$15,000                                                                               |               |                      |                |                      |                | 3.8%                 | 33        | 2                |
| \$15,000 - \$24,999                                                                     |               |                      |                |                      |                | 1.6%                 | 12        | 1                |
| \$25,000 - \$34,999                                                                     |               |                      |                |                      |                | 1.6%                 | 12        |                  |
| \$35,000 - \$49,999                                                                     |               |                      |                |                      |                | 9.5%                 | 74        |                  |
| \$50,000 - \$74,999                                                                     |               |                      |                |                      |                | 4.0%                 | 123       | 9                |
| \$75,000 - \$99,999                                                                     |               |                      |                |                      |                | 2.3%                 | 127       | 10               |
| \$100,000 - \$149,999                                                                   |               |                      |                |                      |                | 1.2%                 | 288       | 22               |
| \$150,000 - \$149,999                                                                   |               |                      |                |                      |                | 1.4%                 | 192       | 15               |
| \$200,000+                                                                              |               |                      |                |                      |                | 4.4%                 | 401       | 3:               |
| \$200,000 T                                                                             |               |                      |                |                      | 207 2          | 7.770                | 401       | J.               |
| Median Household Income                                                                 |               |                      |                | \$112,               | 233            |                      | \$140,755 |                  |
| Average Household Income                                                                |               |                      |                | \$152,               | 192            |                      | \$185,423 |                  |
| Per Capita Income                                                                       |               |                      |                | \$60,                | 655            |                      | \$74,803  |                  |
|                                                                                         | Ce            | nsus 2010            | Cer            | nsus 2020            |                | 2024                 |           | 2                |
| Population by Age                                                                       | Number        | Percent              | Number         | Percent              | Number         | Percent              | Number    | Per              |
| 0 - 4                                                                                   | 81            | 4.8%                 | 135            | 5.2%                 | 158            | 5.3%                 | 172       | 5                |
| 5 - 9                                                                                   | 125           | 7.3%                 | 148            | 5.7%                 | 187            | 6.2%                 | 180       | 5                |
| 10 - 14                                                                                 | 122           | 7.2%                 | 173            | 6.6%                 | 187            | 6.2%                 | 202       | $\epsilon$       |
| 15 - 19                                                                                 | 114           | 6.7%                 | 186            | 7.1%                 | 189            | 6.3%                 | 173       | 5                |
| 20 - 24                                                                                 | 49            | 2.9%                 | 123            | 4.7%                 | 166            | 5.5%                 | 161       | 5                |
| 25 - 34                                                                                 | 128           | 7.5%                 | 255            | 9.8%                 | 313            | 10.4%                | 394       | 12               |
| 35 - 44                                                                                 | 260           | 15.2%                | 306            | 11.7%                | 364            | 12.1%                | 395       | 12               |
| 45 - 54                                                                                 | 303           | 17.8%                | 401            | 15.3%                | 418            | 13.9%                | 388       | 12               |
| 55 - 64                                                                                 | 264           | 15.5%                | 393            | 15.0%                | 434            | 14.4%                | 440       | 13               |
| 65 - 74                                                                                 | 162           | 9.5%                 | 290            | 11.1%                | 328            | 10.9%                | 373       | 11               |
| 75 - 84                                                                                 | 75            | 4.4%                 | 162            | 6.2%                 | 208            | 6.9%                 | 226       | 7                |
| 85+                                                                                     | 20            | 1.2%                 | 40             | 1.5%                 | 57             | 1.9%                 | 77        | 2                |
| 331                                                                                     |               | nsus 2010            |                | 1.5%<br>nsus 2020    | 37             | 2024                 | ,,        | 2                |
| Race and Ethnicity                                                                      | Number        | Percent              | Number         | Percent              | Number         | Percent              | Number    | Per              |
| White Alone                                                                             |               | 90.3%                |                | 74.4%                |                |                      |           |                  |
| Black Alone                                                                             | 1,540         |                      | 1,945          |                      | 2,173          | 72.2%                | 2,225     | 70               |
| DIACK AIOTIE                                                                            | 98            | 5.7%                 | 357            | 13.7%<br>0.2%        | 442            | 14.7%                | 501       | 15               |
|                                                                                         | _             |                      |                | 11 70/2              | 6              | 0.2%                 | 6         | (                |
| American Indian Alone                                                                   | 2             | 0.1%                 | 4              |                      |                |                      | 470       | -                |
| American Indian Alone<br>Asian Alone                                                    | 37            | 2.2%                 | 115            | 4.4%                 | 151            | 5.0%                 | 178       |                  |
| American Indian Alone<br>Asian Alone<br>Pacific Islander Alone                          | 37<br>0       | 2.2%<br>0.0%         | 115<br>1       | 4.4%<br>0.0%         | 151<br>1       | 5.0%<br>0.0%         | 1         | C                |
| American Indian Alone<br>Asian Alone<br>Pacific Islander Alone<br>Some Other Race Alone | 37<br>0<br>11 | 2.2%<br>0.0%<br>0.6% | 115<br>1<br>38 | 4.4%<br>0.0%<br>1.5% | 151<br>1<br>48 | 5.0%<br>0.0%<br>1.6% | 1<br>55   | C<br>1           |
| American Indian Alone<br>Asian Alone<br>Pacific Islander Alone                          | 37<br>0       | 2.2%<br>0.0%         | 115<br>1       | 4.4%<br>0.0%         | 151<br>1       | 5.0%<br>0.0%         | 1         | 5<br>0<br>1<br>6 |
| American Indian Alone<br>Asian Alone<br>Pacific Islander Alone<br>Some Other Race Alone | 37<br>0<br>11 | 2.2%<br>0.0%<br>0.6% | 115<br>1<br>38 | 4.4%<br>0.0%<br>1.5% | 151<br>1<br>48 | 5.0%<br>0.0%<br>1.6% | 1<br>55   | (                |