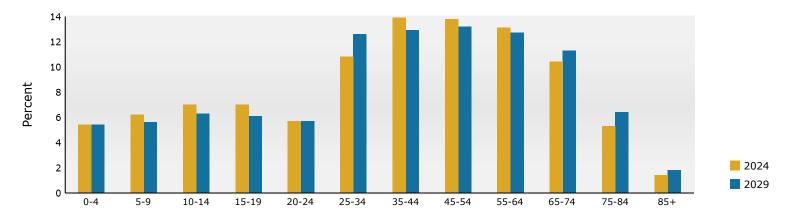

### Population by Age

©2025 Esri Page 1 of 1

Ballentine Market 1339 Dutch Fork Rd, Irmo, South Carolina, 29063 Ring: 1 mile radius Prepared by Esri Latitude: 34.12298 Longitude: -81.23556

| Summary                                                                                 |               | Census 2             | 2010           | Census 2020          |                | 2024                 |           | 20               |
|-----------------------------------------------------------------------------------------|---------------|----------------------|----------------|----------------------|----------------|----------------------|-----------|------------------|
| Population                                                                              |               | 1                    | ,705           | 2,61                 |                | 3,009                |           | 3,               |
| Households                                                                              |               |                      | 626            | 1,00                 | 4              | 1,175                |           | 1,               |
| Families                                                                                |               |                      | 492            | 730                  | 6              | 863                  |           |                  |
| Average Household Size                                                                  |               |                      | 2.71           | 2.60                 | 0              | 2.55                 |           | 7                |
| Owner Occupied Housing Units                                                            |               |                      | 570            | 79                   | 6              | 981                  |           | 1                |
| Renter Occupied Housing Units                                                           |               |                      | 56             | 208                  | 8              | 194                  |           |                  |
| Median Age                                                                              |               |                      | 44.1           | 44.4                 | 4              | 43.4                 |           |                  |
| Trends: 2024-2029 Annual Rate                                                           | •             |                      | Area           |                      | 9              | State                |           | Natio            |
| Population                                                                              |               |                      | 1.11%          |                      | 0              | .86%                 |           | 0.3              |
| Households                                                                              |               |                      | 1.42%          |                      | 1              | .13%                 |           | 0.               |
| Families                                                                                |               |                      | 1.46%          |                      | 1              | .08%                 |           | 0.               |
| Owner HHs                                                                               |               |                      | 1.92%          |                      | 1              | .57%                 |           | 0.               |
| Median Household Income                                                                 |               |                      | 4.63%          |                      |                | .53%                 |           | 2.               |
|                                                                                         |               |                      |                |                      |                | 2024                 |           | 2                |
| Households by Income                                                                    |               |                      |                | Num                  |                | ercent               | Number    | Pei              |
| <\$15,000                                                                               |               |                      |                |                      |                | 3.8%                 | 33        | 2                |
| \$15,000 - \$24,999                                                                     |               |                      |                |                      |                | 1.6%                 | 12        | 1                |
| \$25,000 - \$34,999                                                                     |               |                      |                |                      |                | 1.6%                 | 12        |                  |
| \$35,000 - \$49,999                                                                     |               |                      |                |                      |                | 9.5%                 | 74        |                  |
| \$50,000 - \$74,999                                                                     |               |                      |                |                      |                | 4.0%                 | 123       | 9                |
| \$75,000 - \$99,999                                                                     |               |                      |                |                      |                | 2.3%                 | 127       | 10               |
| \$100,000 - \$149,999                                                                   |               |                      |                |                      |                | 1.2%                 | 288       | 22               |
| \$150,000 - \$149,999                                                                   |               |                      |                |                      |                | 1.4%                 | 192       | 15               |
| \$200,000+                                                                              |               |                      |                |                      |                | 4.4%                 | 401       | 3:               |
| \$200,000 T                                                                             |               |                      |                |                      | 207 2          | 7.770                | 401       | J.               |
| Median Household Income                                                                 |               |                      |                | \$112,               | 233            |                      | \$140,755 |                  |
| Average Household Income                                                                |               |                      |                | \$152,               | 192            |                      | \$185,423 |                  |
| Per Capita Income                                                                       |               |                      |                | \$60,                | 655            |                      | \$74,803  |                  |
|                                                                                         | Ce            | nsus 2010            | Cer            | nsus 2020            |                | 2024                 |           | 2                |
| Population by Age                                                                       | Number        | Percent              | Number         | Percent              | Number         | Percent              | Number    | Per              |
| 0 - 4                                                                                   | 81            | 4.8%                 | 135            | 5.2%                 | 158            | 5.3%                 | 172       | 5                |
| 5 - 9                                                                                   | 125           | 7.3%                 | 148            | 5.7%                 | 187            | 6.2%                 | 180       | 5                |
| 10 - 14                                                                                 | 122           | 7.2%                 | 173            | 6.6%                 | 187            | 6.2%                 | 202       | $\epsilon$       |
| 15 - 19                                                                                 | 114           | 6.7%                 | 186            | 7.1%                 | 189            | 6.3%                 | 173       | 5                |
| 20 - 24                                                                                 | 49            | 2.9%                 | 123            | 4.7%                 | 166            | 5.5%                 | 161       | 5                |
| 25 - 34                                                                                 | 128           | 7.5%                 | 255            | 9.8%                 | 313            | 10.4%                | 394       | 12               |
| 35 - 44                                                                                 | 260           | 15.2%                | 306            | 11.7%                | 364            | 12.1%                | 395       | 12               |
| 45 - 54                                                                                 | 303           | 17.8%                | 401            | 15.3%                | 418            | 13.9%                | 388       | 12               |
| 55 - 64                                                                                 | 264           | 15.5%                | 393            | 15.0%                | 434            | 14.4%                | 440       | 13               |
| 65 - 74                                                                                 | 162           | 9.5%                 | 290            | 11.1%                | 328            | 10.9%                | 373       | 11               |
| 75 - 84                                                                                 | 75            | 4.4%                 | 162            | 6.2%                 | 208            | 6.9%                 | 226       | 7                |
| 85+                                                                                     | 20            | 1.2%                 | 40             | 1.5%                 | 57             | 1.9%                 | 77        | 2                |
| 331                                                                                     |               | nsus 2010            |                | 1.5%<br>nsus 2020    | 37             | 2024                 | ,,        | 2                |
| Race and Ethnicity                                                                      | Number        | Percent              | Number         | Percent              | Number         | Percent              | Number    | Per              |
| White Alone                                                                             |               | 90.3%                |                | 74.4%                |                |                      |           |                  |
| Black Alone                                                                             | 1,540         |                      | 1,945          |                      | 2,173          | 72.2%                | 2,225     | 70               |
| DIACK AIOTIE                                                                            | 98            | 5.7%                 | 357            | 13.7%<br>0.2%        | 442            | 14.7%                | 501       | 15               |
|                                                                                         | _             |                      |                | 11 70/2              | 6              | 0.2%                 | 6         | (                |
| American Indian Alone                                                                   | 2             | 0.1%                 | 4              |                      |                |                      | 470       | -                |
| American Indian Alone<br>Asian Alone                                                    | 37            | 2.2%                 | 115            | 4.4%                 | 151            | 5.0%                 | 178       |                  |
| American Indian Alone<br>Asian Alone<br>Pacific Islander Alone                          | 37<br>0       | 2.2%<br>0.0%         | 115<br>1       | 4.4%<br>0.0%         | 151<br>1       | 5.0%<br>0.0%         | 1         | C                |
| American Indian Alone<br>Asian Alone<br>Pacific Islander Alone<br>Some Other Race Alone | 37<br>0<br>11 | 2.2%<br>0.0%<br>0.6% | 115<br>1<br>38 | 4.4%<br>0.0%<br>1.5% | 151<br>1<br>48 | 5.0%<br>0.0%<br>1.6% | 1<br>55   | C<br>1           |
| American Indian Alone<br>Asian Alone<br>Pacific Islander Alone                          | 37<br>0       | 2.2%<br>0.0%         | 115<br>1       | 4.4%<br>0.0%         | 151<br>1       | 5.0%<br>0.0%         | 1         | 5<br>0<br>1<br>6 |
| American Indian Alone<br>Asian Alone<br>Pacific Islander Alone<br>Some Other Race Alone | 37<br>0<br>11 | 2.2%<br>0.0%<br>0.6% | 115<br>1<br>38 | 4.4%<br>0.0%<br>1.5% | 151<br>1<br>48 | 5.0%<br>0.0%<br>1.6% | 1<br>55   | (                |