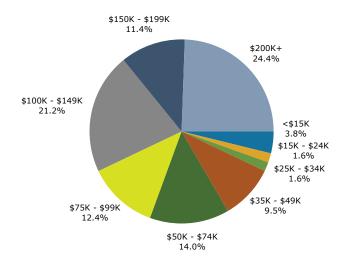

### 2024 Household Income

©2025 Esri Page 1 of 1

Ballentine Market 1339 Dutch Fork Rd, Irmo, South Carolina, 29063 Ring: 1 mile radius Prepared by Esri Latitude: 34.12298 Longitude: -81.23556

| Summary                                                                                 |               | Census 2             | 2010           | Census 2020          |                | 2024                 |           | 20               |
|-----------------------------------------------------------------------------------------|---------------|----------------------|----------------|----------------------|----------------|----------------------|-----------|------------------|
| Population                                                                              |               | 1                    | ,705           | 2,61                 |                | 3,009                |           | 3,               |
| Households                                                                              |               |                      | 626            | 1,00                 | 4              | 1,175                |           | 1,               |
| Families                                                                                |               |                      | 492            | 730                  | 6              | 863                  |           |                  |
| Average Household Size                                                                  |               |                      | 2.71           | 2.60                 | 0              | 2.55                 |           | 7                |
| Owner Occupied Housing Units                                                            |               |                      | 570            | 79                   | 6              | 981                  |           | 1                |
| Renter Occupied Housing Units                                                           |               |                      | 56             | 208                  | 8              | 194                  |           |                  |
| Median Age                                                                              |               |                      | 44.1           | 44.4                 | 4              | 43.4                 |           |                  |
| Trends: 2024-2029 Annual Rate                                                           | •             |                      | Area           |                      | 9              | State                |           | Natio            |
| Population                                                                              |               |                      | 1.11%          |                      | 0              | .86%                 |           | 0.3              |
| Households                                                                              |               |                      | 1.42%          |                      | 1              | .13%                 |           | 0.               |
| Families                                                                                |               |                      | 1.46%          |                      | 1              | .08%                 |           | 0.               |
| Owner HHs                                                                               |               |                      | 1.92%          |                      | 1              | .57%                 |           | 0.               |
| Median Household Income                                                                 |               |                      | 4.63%          |                      |                | .53%                 |           | 2.               |
|                                                                                         |               |                      |                |                      |                | 2024                 |           | 2                |
| Households by Income                                                                    |               |                      |                | Num                  |                | ercent               | Number    | Pei              |
| <\$15,000                                                                               |               |                      |                |                      |                | 3.8%                 | 33        | 2                |
| \$15,000 - \$24,999                                                                     |               |                      |                |                      |                | 1.6%                 | 12        | 1                |
| \$25,000 - \$34,999                                                                     |               |                      |                |                      |                | 1.6%                 | 12        |                  |
| \$35,000 - \$49,999                                                                     |               |                      |                |                      |                | 9.5%                 | 74        |                  |
| \$50,000 - \$74,999                                                                     |               |                      |                |                      |                | 4.0%                 | 123       | 9                |
| \$75,000 - \$99,999                                                                     |               |                      |                |                      |                | 2.3%                 | 127       | 10               |
| \$100,000 - \$149,999                                                                   |               |                      |                |                      |                | 1.2%                 | 288       | 22               |
| \$150,000 - \$149,999                                                                   |               |                      |                |                      |                | 1.4%                 | 192       | 15               |
| \$200,000+                                                                              |               |                      |                |                      |                | 4.4%                 | 401       | 3:               |
| \$200,000 T                                                                             |               |                      |                |                      | 207 2          | 7.770                | 401       | J.               |
| Median Household Income                                                                 |               |                      |                | \$112,               | 233            |                      | \$140,755 |                  |
| Average Household Income                                                                |               |                      |                | \$152,               | 192            |                      | \$185,423 |                  |
| Per Capita Income                                                                       |               |                      |                | \$60,                | 655            |                      | \$74,803  |                  |
|                                                                                         | Ce            | nsus 2010            | Cer            | nsus 2020            |                | 2024                 |           | 2                |
| Population by Age                                                                       | Number        | Percent              | Number         | Percent              | Number         | Percent              | Number    | Per              |
| 0 - 4                                                                                   | 81            | 4.8%                 | 135            | 5.2%                 | 158            | 5.3%                 | 172       | 5                |
| 5 - 9                                                                                   | 125           | 7.3%                 | 148            | 5.7%                 | 187            | 6.2%                 | 180       | 5                |
| 10 - 14                                                                                 | 122           | 7.2%                 | 173            | 6.6%                 | 187            | 6.2%                 | 202       | $\epsilon$       |
| 15 - 19                                                                                 | 114           | 6.7%                 | 186            | 7.1%                 | 189            | 6.3%                 | 173       | 5                |
| 20 - 24                                                                                 | 49            | 2.9%                 | 123            | 4.7%                 | 166            | 5.5%                 | 161       | 5                |
| 25 - 34                                                                                 | 128           | 7.5%                 | 255            | 9.8%                 | 313            | 10.4%                | 394       | 12               |
| 35 - 44                                                                                 | 260           | 15.2%                | 306            | 11.7%                | 364            | 12.1%                | 395       | 12               |
| 45 - 54                                                                                 | 303           | 17.8%                | 401            | 15.3%                | 418            | 13.9%                | 388       | 12               |
| 55 - 64                                                                                 | 264           | 15.5%                | 393            | 15.0%                | 434            | 14.4%                | 440       | 13               |
| 65 - 74                                                                                 | 162           | 9.5%                 | 290            | 11.1%                | 328            | 10.9%                | 373       | 11               |
| 75 - 84                                                                                 | 75            | 4.4%                 | 162            | 6.2%                 | 208            | 6.9%                 | 226       | 7                |
| 85+                                                                                     | 20            | 1.2%                 | 40             | 1.5%                 | 57             | 1.9%                 | 77        | 2                |
| 331                                                                                     |               | nsus 2010            |                | 1.5%<br>nsus 2020    | 37             | 2024                 | ,,        | 2                |
| Race and Ethnicity                                                                      | Number        | Percent              | Number         | Percent              | Number         | Percent              | Number    | Per              |
| White Alone                                                                             |               | 90.3%                |                | 74.4%                |                |                      |           |                  |
| Black Alone                                                                             | 1,540         |                      | 1,945          |                      | 2,173          | 72.2%                | 2,225     | 70               |
| DIACK AIOTIE                                                                            | 98            | 5.7%                 | 357            | 13.7%<br>0.2%        | 442            | 14.7%                | 501       | 15               |
|                                                                                         | _             |                      |                | 11 70/2              | 6              | 0.2%                 | 6         | (                |
| American Indian Alone                                                                   | 2             | 0.1%                 | 4              |                      |                |                      | 470       | -                |
| American Indian Alone<br>Asian Alone                                                    | 37            | 2.2%                 | 115            | 4.4%                 | 151            | 5.0%                 | 178       |                  |
| American Indian Alone<br>Asian Alone<br>Pacific Islander Alone                          | 37<br>0       | 2.2%<br>0.0%         | 115<br>1       | 4.4%<br>0.0%         | 151<br>1       | 5.0%<br>0.0%         | 1         | C                |
| American Indian Alone<br>Asian Alone<br>Pacific Islander Alone<br>Some Other Race Alone | 37<br>0<br>11 | 2.2%<br>0.0%<br>0.6% | 115<br>1<br>38 | 4.4%<br>0.0%<br>1.5% | 151<br>1<br>48 | 5.0%<br>0.0%<br>1.6% | 1<br>55   | C<br>1           |
| American Indian Alone<br>Asian Alone<br>Pacific Islander Alone                          | 37<br>0       | 2.2%<br>0.0%         | 115<br>1       | 4.4%<br>0.0%         | 151<br>1       | 5.0%<br>0.0%         | 1         | 5<br>0<br>1<br>6 |
| American Indian Alone<br>Asian Alone<br>Pacific Islander Alone<br>Some Other Race Alone | 37<br>0<br>11 | 2.2%<br>0.0%<br>0.6% | 115<br>1<br>38 | 4.4%<br>0.0%<br>1.5% | 151<br>1<br>48 | 5.0%<br>0.0%<br>1.6% | 1<br>55   | (                |