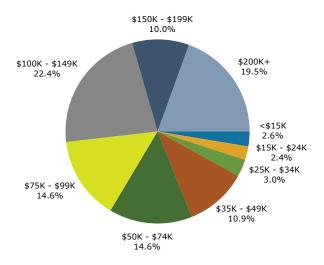

### 2024 Household Income

©2025 Esri Page 1 of 1

Ballentine Market 1339 Dutch Fork Rd, Irmo, South Carolina, 29063 Ring: 1 mile radius Prepared by Esri Latitude: 34.12298 Longitude: -81.23556

| Summary                                                                                 |               | Census 2             | 2010           | Census 2020          |                | 2024                 |           | 20               |
|-----------------------------------------------------------------------------------------|---------------|----------------------|----------------|----------------------|----------------|----------------------|-----------|------------------|
| Population                                                                              |               | 1                    | ,705           | 2,61                 |                | 3,009                |           | 3,               |
| Households                                                                              |               |                      | 626            | 1,00                 | 4              | 1,175                |           | 1,               |
| Families                                                                                |               |                      | 492            | 730                  | 6              | 863                  |           |                  |
| Average Household Size                                                                  |               |                      | 2.71           | 2.60                 | 0              | 2.55                 |           | 7                |
| Owner Occupied Housing Units                                                            |               |                      | 570            | 79                   | 6              | 981                  |           | 1                |
| Renter Occupied Housing Units                                                           |               |                      | 56             | 208                  | 8              | 194                  |           |                  |
| Median Age                                                                              |               |                      | 44.1           | 44.4                 | 4              | 43.4                 |           |                  |
| Trends: 2024-2029 Annual Rate                                                           | •             |                      | Area           |                      | 9              | State                |           | Natio            |
| Population                                                                              |               |                      | 1.11%          |                      | 0              | .86%                 |           | 0.3              |
| Households                                                                              |               |                      | 1.42%          |                      | 1              | .13%                 |           | 0.               |
| Families                                                                                |               |                      | 1.46%          |                      | 1              | .08%                 |           | 0.               |
| Owner HHs                                                                               |               |                      | 1.92%          |                      | 1              | .57%                 |           | 0.               |
| Median Household Income                                                                 |               |                      | 4.63%          |                      |                | .53%                 |           | 2.               |
|                                                                                         |               |                      |                |                      |                | 2024                 |           | 2                |
| Households by Income                                                                    |               |                      |                | Num                  |                | ercent               | Number    | Pei              |
| <\$15,000                                                                               |               |                      |                |                      |                | 3.8%                 | 33        | 2                |
| \$15,000 - \$24,999                                                                     |               |                      |                |                      |                | 1.6%                 | 12        | 1                |
| \$25,000 - \$34,999                                                                     |               |                      |                |                      |                | 1.6%                 | 12        |                  |
| \$35,000 - \$49,999                                                                     |               |                      |                |                      |                | 9.5%                 | 74        |                  |
| \$50,000 - \$74,999                                                                     |               |                      |                |                      |                | 4.0%                 | 123       | 9                |
| \$75,000 - \$99,999                                                                     |               |                      |                |                      |                | 2.3%                 | 127       | 10               |
| \$100,000 - \$149,999                                                                   |               |                      |                |                      |                | 1.2%                 | 288       | 22               |
| \$150,000 - \$149,999                                                                   |               |                      |                |                      |                | 1.4%                 | 192       | 15               |
| \$200,000+                                                                              |               |                      |                |                      |                | 4.4%                 | 401       | 3:               |
| \$200,000 T                                                                             |               |                      |                |                      | 207 2          | 7.770                | 401       | J.               |
| Median Household Income                                                                 |               |                      |                | \$112,               | 233            |                      | \$140,755 |                  |
| Average Household Income                                                                |               |                      |                | \$152,               | 192            |                      | \$185,423 |                  |
| Per Capita Income                                                                       |               |                      |                | \$60,                | 655            |                      | \$74,803  |                  |
|                                                                                         | Ce            | nsus 2010            | Cer            | nsus 2020            |                | 2024                 |           | 2                |
| Population by Age                                                                       | Number        | Percent              | Number         | Percent              | Number         | Percent              | Number    | Per              |
| 0 - 4                                                                                   | 81            | 4.8%                 | 135            | 5.2%                 | 158            | 5.3%                 | 172       | 5                |
| 5 - 9                                                                                   | 125           | 7.3%                 | 148            | 5.7%                 | 187            | 6.2%                 | 180       | 5                |
| 10 - 14                                                                                 | 122           | 7.2%                 | 173            | 6.6%                 | 187            | 6.2%                 | 202       | $\epsilon$       |
| 15 - 19                                                                                 | 114           | 6.7%                 | 186            | 7.1%                 | 189            | 6.3%                 | 173       | 5                |
| 20 - 24                                                                                 | 49            | 2.9%                 | 123            | 4.7%                 | 166            | 5.5%                 | 161       | 5                |
| 25 - 34                                                                                 | 128           | 7.5%                 | 255            | 9.8%                 | 313            | 10.4%                | 394       | 12               |
| 35 - 44                                                                                 | 260           | 15.2%                | 306            | 11.7%                | 364            | 12.1%                | 395       | 12               |
| 45 - 54                                                                                 | 303           | 17.8%                | 401            | 15.3%                | 418            | 13.9%                | 388       | 12               |
| 55 - 64                                                                                 | 264           | 15.5%                | 393            | 15.0%                | 434            | 14.4%                | 440       | 13               |
| 65 - 74                                                                                 | 162           | 9.5%                 | 290            | 11.1%                | 328            | 10.9%                | 373       | 11               |
| 75 - 84                                                                                 | 75            | 4.4%                 | 162            | 6.2%                 | 208            | 6.9%                 | 226       | 7                |
| 85+                                                                                     | 20            | 1.2%                 | 40             | 1.5%                 | 57             | 1.9%                 | 77        | 2                |
| 331                                                                                     |               | nsus 2010            |                | 1.5%<br>nsus 2020    | 37             | 2024                 | ,,        | 2                |
| Race and Ethnicity                                                                      | Number        | Percent              | Number         | Percent              | Number         | Percent              | Number    | Per              |
| White Alone                                                                             |               | 90.3%                |                | 74.4%                |                |                      |           |                  |
| Black Alone                                                                             | 1,540         |                      | 1,945          |                      | 2,173          | 72.2%                | 2,225     | 70               |
| DIACK AIOTIE                                                                            | 98            | 5.7%                 | 357            | 13.7%<br>0.2%        | 442            | 14.7%                | 501       | 15               |
|                                                                                         | _             |                      |                | 11 70/2              | 6              | 0.2%                 | 6         | (                |
| American Indian Alone                                                                   | 2             | 0.1%                 | 4              |                      |                |                      | 470       | -                |
| American Indian Alone<br>Asian Alone                                                    | 37            | 2.2%                 | 115            | 4.4%                 | 151            | 5.0%                 | 178       |                  |
| American Indian Alone<br>Asian Alone<br>Pacific Islander Alone                          | 37<br>0       | 2.2%<br>0.0%         | 115<br>1       | 4.4%<br>0.0%         | 151<br>1       | 5.0%<br>0.0%         | 1         | C                |
| American Indian Alone<br>Asian Alone<br>Pacific Islander Alone<br>Some Other Race Alone | 37<br>0<br>11 | 2.2%<br>0.0%<br>0.6% | 115<br>1<br>38 | 4.4%<br>0.0%<br>1.5% | 151<br>1<br>48 | 5.0%<br>0.0%<br>1.6% | 1<br>55   | C<br>1           |
| American Indian Alone<br>Asian Alone<br>Pacific Islander Alone                          | 37<br>0       | 2.2%<br>0.0%         | 115<br>1       | 4.4%<br>0.0%         | 151<br>1       | 5.0%<br>0.0%         | 1         | 5<br>0<br>1<br>6 |
| American Indian Alone<br>Asian Alone<br>Pacific Islander Alone<br>Some Other Race Alone | 37<br>0<br>11 | 2.2%<br>0.0%<br>0.6% | 115<br>1<br>38 | 4.4%<br>0.0%<br>1.5% | 151<br>1<br>48 | 5.0%<br>0.0%<br>1.6% | 1<br>55   | (                |