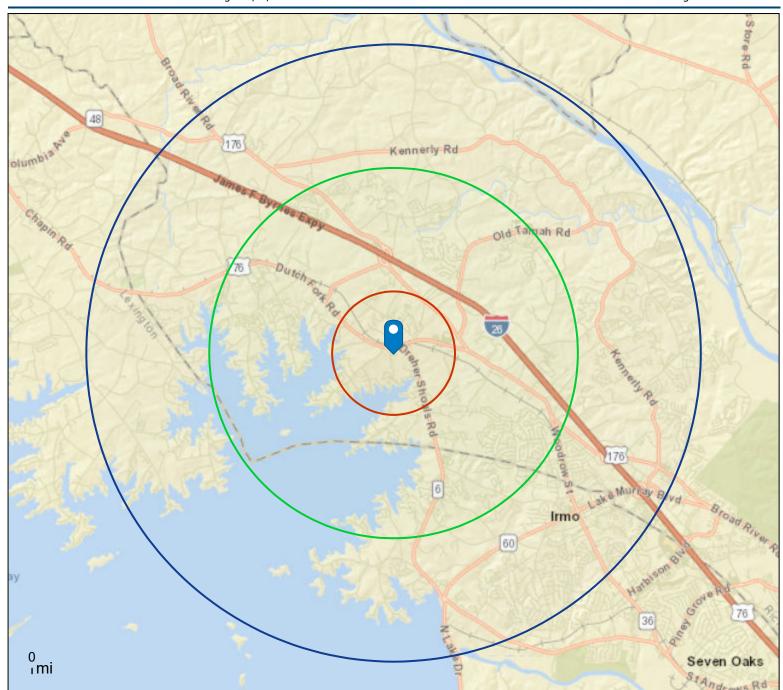

# Site Details Map

Ballentine Market 1339 Dutch Fork Rd, Irmo, South Carolina, 29063 Rings: 1, 3, 5 mile radii

Latitude: 34.12298 Longitude: -81.23556

Prepared by Esri