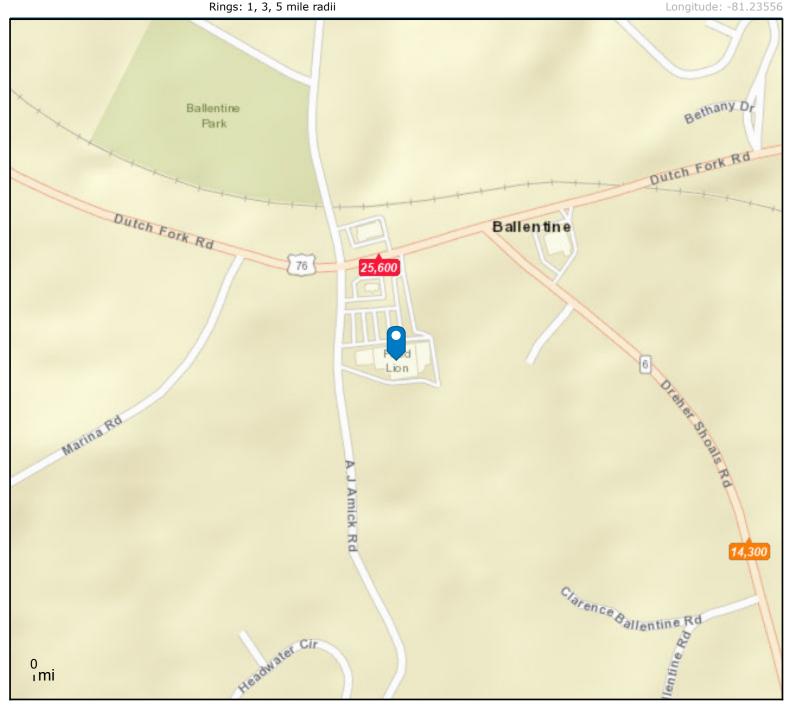

# Site Details Map

Ballentine Market 1339 Dutch Fork Rd, Irmo, South Carolina, 29063 Rings: 1, 3, 5 mile radii

Latitude: 34.12298 Longitude: -81.23556

Prepared by Esri