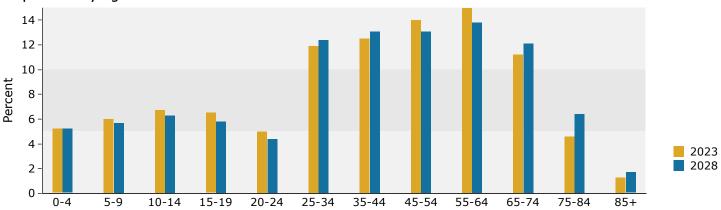

# Site Details Map

Ballentine Market 1339 Dutch Fork Rd, Irmo, South Carolina, 29063 Rings: 1, 3, 5 mile radii

Latitude: 34.12298 Longitude: -81.23556

Prepared by Esri