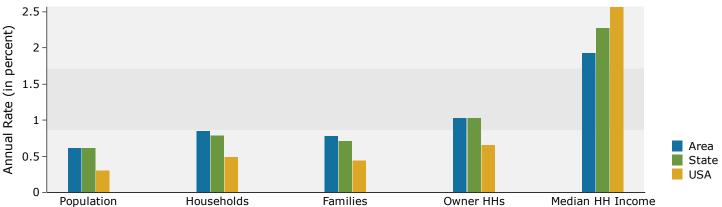

# Site Details Map

Ballentine Market 1339 Dutch Fork Rd, Irmo, South Carolina, 29063 Rings: 1, 3, 5 mile radii

Latitude: 34.12298 Longitude: -81.23556

Prepared by Esri