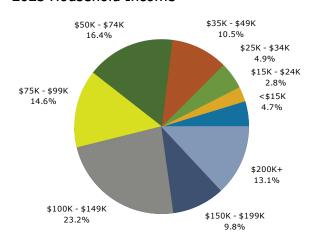

# Site Details Map

Ballentine Market 1339 Dutch Fork Rd, Irmo, South Carolina, 29063 Rings: 1, 3, 5 mile radii

Latitude: 34.12298 Longitude: -81.23556

Prepared by Esri