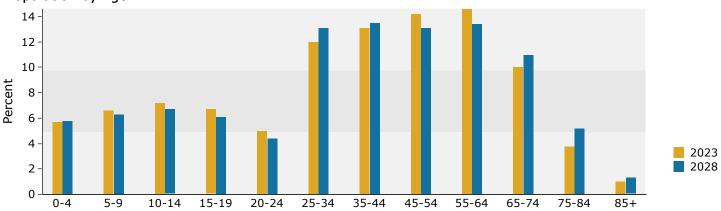

# Site Details Map

Ballentine Market 1339 Dutch Fork Rd, Irmo, South Carolina, 29063 Rings: 1, 3, 5 mile radii

Latitude: 34.12298 Longitude: -81.23556

Prepared by Esri