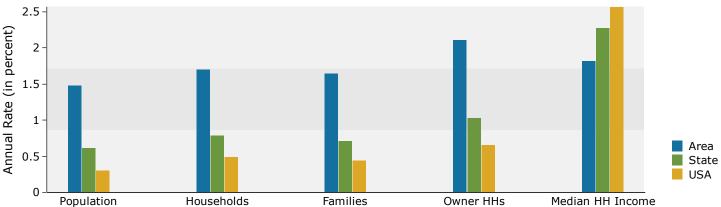

|                                                          |                                                                                                                                                                                    |

Data Note: Income is expressed in current dollars.

**Source:** Esri forecasts for 2023 and 2028. U.S. Census Bureau 2020 decennial Census in 2020 geographies.

©2024 Esri Page 1 of 6



Ballentine Market 1339 Dutch Fork Rd, Irmo, South Carolina, 29063 Ring: 1 mile radius Prepared by Esri

Latitude: 34.12298 Longitude: -81.23556





### Population by Age



#### 2023 Household Income



### 2023 Population by Race



2023 Percent Hispanic Origin: 5.0%

Source: Esri forecasts for 2023 and 2028. U.S. Census Bureau 2020 decennial Census in 2020 geographies.

©2024 Esri Page 2 of 6



Ballentine Market 1339 Dutch Fork Rd, Irmo, South Carolina, 29063 Ring: 3 mile radius Prepared by Esri Latitude: 34.12298 Longitude: -81.23556

January 19, 2024

| Summary                       |        | Census 20 | 10     | Census 202 | 20     | 2023     |           | 202    |
|-------------------------------|--------|-----------|--------|------------|--------|----------|-----------|--------|
| Population                    |        | 22,0      | 036    | 28,0       | 07     | 29,126   |           | 30,02  |
| Households