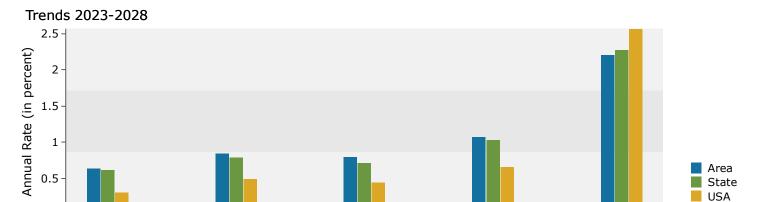

# Site Details Map

Ballentine Market 1339 Dutch Fork Rd, Irmo, South Carolina, 29063 Rings: 1, 3, 5 mile radii

Latitude: 34.12298 Longitude: -81.23556

Prepared by Esri