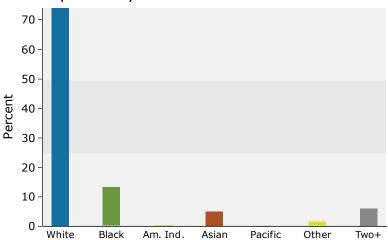

# Site Details Map

Ballentine Market 1339 Dutch Fork Rd, Irmo, South Carolina, 29063 Rings: 1, 3, 5 mile radii

Latitude: 34.12298 Longitude: -81.23556

Prepared by Esri