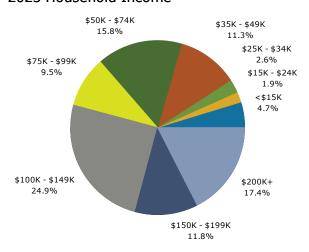

# Site Details Map

Ballentine Market 1339 Dutch Fork Rd, Irmo, South Carolina, 29063 Rings: 1, 3, 5 mile radii

Latitude: 34.12298 Longitude: -81.23556

Prepared by Esri