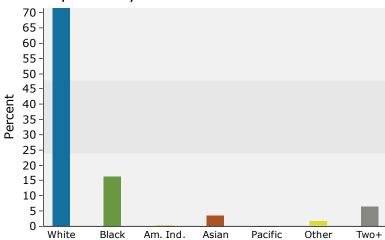

# Site Details Map

Ballentine Market 1339 Dutch Fork Rd, Irmo, South Carolina, 29063 Rings: 1, 3, 5 mile radii

Latitude: 34.12298 Longitude: -81.23556

Prepared by Esri