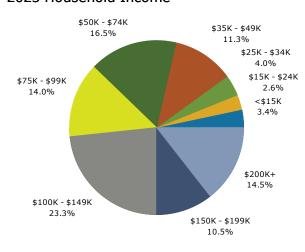

# Site Details Map

Ballentine Market 1339 Dutch Fork Rd, Irmo, South Carolina, 29063 Rings: 1, 3, 5 mile radii

Latitude: 34.12298 Longitude: -81.23556

Prepared by Esri