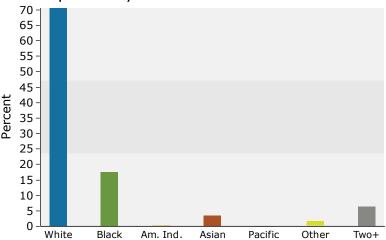

# Site Details Map

Ballentine Market 1339 Dutch Fork Rd, Irmo, South Carolina, 29063 Rings: 1, 3, 5 mile radii

Latitude: 34.12298 Longitude: -81.23556

Prepared by Esri