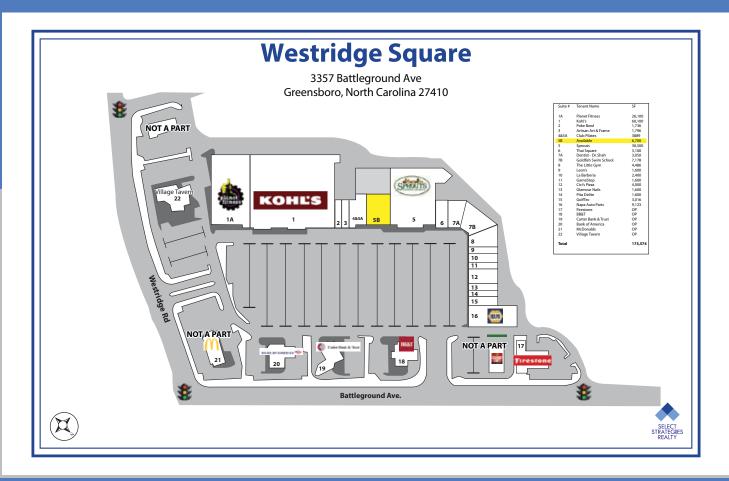

| \$115,577            | 3,904                 |
| 3 Miles           | 64,879     | 29,597     | \$122,510            | 33,998                |
| 5 Miles           | 175,413    | 74,752     | \$100,213            | 116,184               |
| <b>Trade Area</b> | 113,746    | 51,155     | \$107,847            | 50,112                |

#### **TRAFFIC COUNTS**

30,000 VPD - on Battleground Avenue directly in front of the site.

## **VISITOR PROFILE**

(March 2023 - prior 12 months)

**2.8M** 

# of visits

**517.4K** # of customers

**61** minutes dwell time

Saturday

busiest day

**6pm** busiest hour

(statistics provided by Placer.ai)



#### **BRIAN JONES**

708 E. Colonial Drive Suite 203 Orlando, FL 32803 Direct: 407.516.9405 bjones@selectstrat.com www.selectstrat.com

# **SITE PLAN**



## RETAIL AERIAL