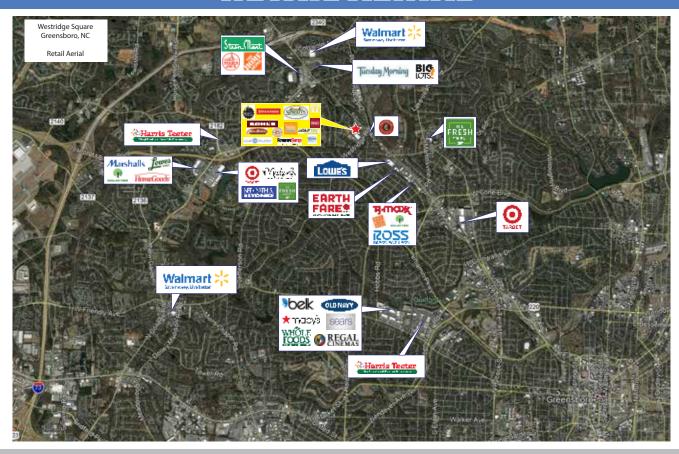

| 3,904                 |
| 3 Miles           | 64,879     | 29,597     | \$122,510            | 33,998                |
| 5 Miles           | 175,413    | 74,752     | \$100,213            | 116,184               |
| <b>Trade Area</b> | 113,746    | 51,155     | \$107,847            | 50,112                |

#### **TRAFFIC COUNTS**

30,000 VPD - on Battleground Avenue directly in front of the site.

## **VISITOR PROFILE**

(March 2023 - prior 12 months)

**2.8M** 

# of visits

**517.4K** # of customers

**61** minutes dwell time

Saturday

busiest day

**6pm** busiest hour

(statistics provided by Placer.ai)



#### **BRIAN JONES**

708 E. Colonial Drive Suite 203 Orlando, FL 32803 Direct: 407.516.9405 bjones@selectstrat.com www.selectstrat.com

# **SITE PLAN**



## RETAIL AERIAL