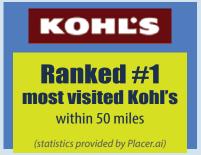

## **VISITOR PROFILE**

(March 2023 - prior 12 months)

**2.8M** 

# of visits

**517.4K** # of customers

**61** minutes dwell time

Saturday

busiest day

**6pm** busiest hour

(statistics provided by Placer.ai)