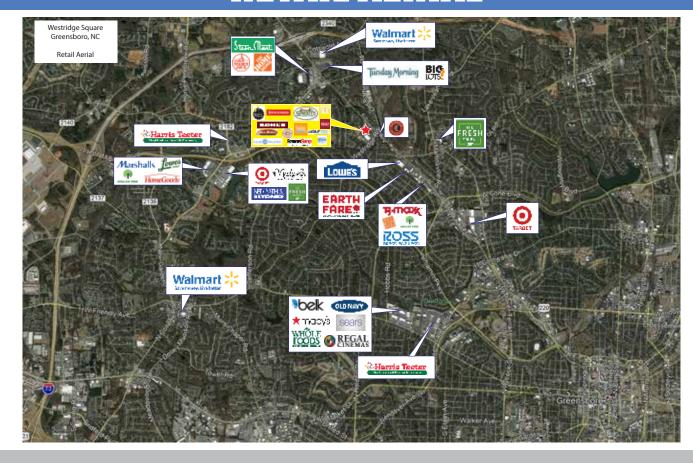

18      | 2,743      | \$115,577            | 3,904                 |
| 3 Miles           | 64,879     | 29,597     | \$122,510            | 33,998                |
| 5 Miles           | 175,413    | 74,752     | \$100,213            | 116,184               |
| <b>Trade Area</b> | 113,746    | 51,155     | \$107,847            | 50,112                |

#### TRAFFIC COUNTS

30,000 VPD - on Battleground Avenue directly in front of the site.

## **VISITOR PROFILE**

(March 2023 - prior 12 months)

2.8M

# of visits

517\_4K # of customers

61 minutes dwell time

Saturday

busiest day

6nm busiest hour

(statistics provided by Placer.ai)



#### **BRIAN JONES**

708 E. Colonial Drive Suite 203 Orlando, FL 32803 Direct: 407.516.9405 bjones@selectstrat.com

# **SITE PLAN**



## RETAIL AERIAL