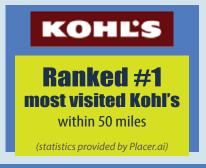

## **VISITOR PROFILE**

(March 2023 - prior 12 months)

2.8M

# of visits

517\_4K # of customers

61 minutes dwell time

Saturday

busiest day

6nm busiest hour

(statistics provided by Placer.ai)