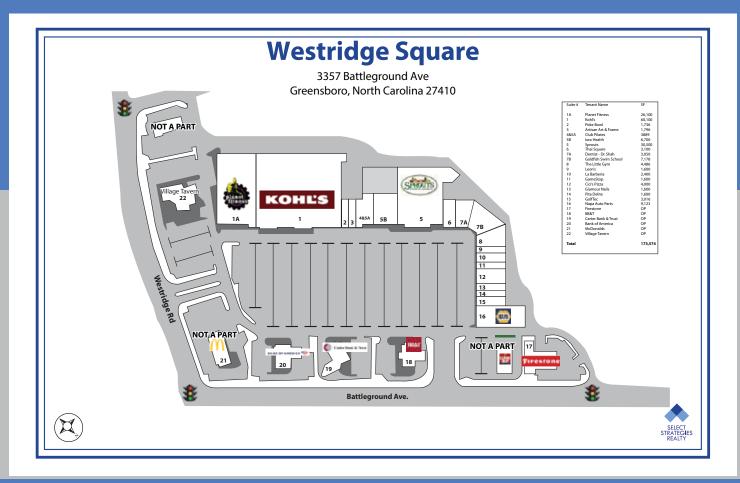

ile            | 5,918      | 2,743      | \$115,577            | 3,904                 |
| 3 Miles           | 64,879     | 29,597     | \$122,510            | 33,998                |
| 5 Miles           | 175,413    | 74,752     | \$100,213            | 116,184               |
| <b>Trade Area</b> | 113,746    | 51,155     | \$107,847            | 50,112                |

#### TRAFFIC COUNTS

30,000 VPD - on Battleground Avenue directly in front of the site.

## **VISITOR PROFILE**

(March 2023 - prior 12 months)

2.8M

# of visits

517\_4K # of customers

61 minutes dwell time

Saturday

busiest day

6nm busiest hour

(statistics provided by Placer.ai)



#### **BRIAN JONES**

708 E. Colonial Drive Suite 203 Orlando, FL 32803 Direct: 407.516.9405 bjones@selectstrat.com

# **SITE PLAN**



## RETAIL AERIAL