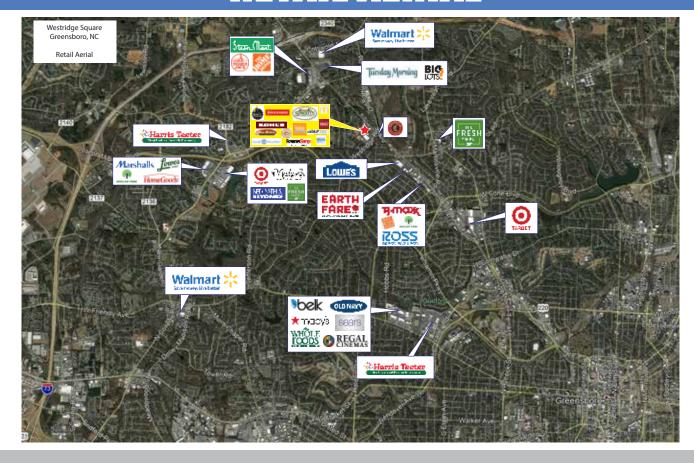

| 4,346                 |
| 3 Miles           | 64,469     | 29,339     | \$138,483            | 33,920                |
| 5 Miles           | 174,898    | 74,348     | \$114,718            | 116,780               |
| <b>Trade Area</b> | 113,753    | 51,125     | \$124,020            | 50,399                |

#### TRAFFIC COUNTS

30,000 VPD - on Battleground Avenue directly in front of the site.

### **VISITOR PROFILE**

(March 2023 - prior 12 months)

**2.8M** 

# of visits

**517.4K** # of customers

**61**minutes
dwell time

Saturday

busiest day

**6pm** busiest hour

(statistics provided by Placer.ai)



#### **BRIAN JONES**

708 E. Colonial Drive Suite 203 Orlando, FL 32803 Direct: 407.516.9405 bjones@selectstrat.com www.selectstrat.com

# **SITE PLAN**



### RETAIL AERIAL