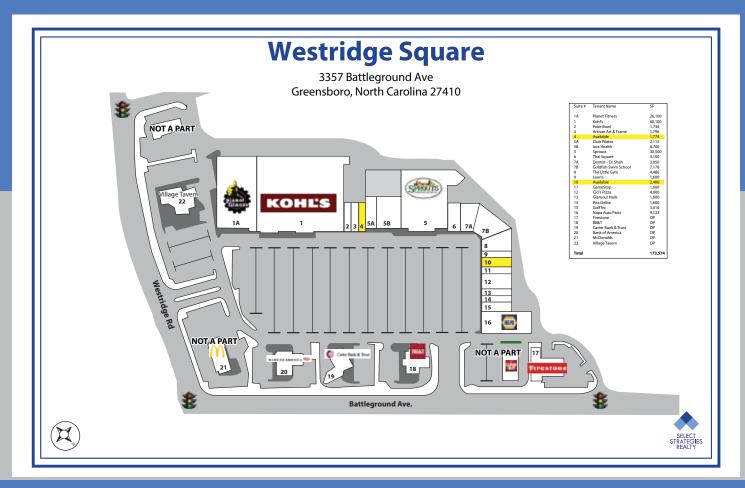

| \$130,967            | 4,346                 |
| 3 Miles           | 64,469     | 29,339     | \$138,483            | 33,920                |
| 5 Miles           | 174,898    | 74,348     | \$114,718            | 116,780               |
| <b>Trade Area</b> | 113,753    | 51,125     | \$124,020            | 50,399                |

#### TRAFFIC COUNTS

30,000 VPD - on Battleground Avenue directly in front of the site.

### **VISITOR PROFILE**

(March 2023 - prior 12 months)

**2.8M** 

# of visits

**517.4K** # of customers

**61**minutes
dwell time

Saturday

busiest day

**6pm** busiest hour

(statistics provided by Placer.ai)



#### **BRIAN JONES**

708 E. Colonial Drive Suite 203 Orlando, FL 32803 Direct: 407.516.9405 bjones@selectstrat.com www.selectstrat.com

# **SITE PLAN**



### RETAIL AERIAL