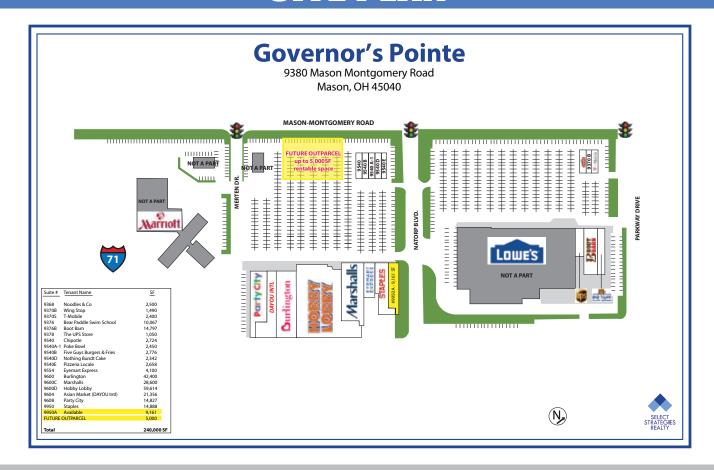

| Population | Households | Average HH<br>Income | Daytime<br>Population |
|------------|------------|------------|----------------------|-----------------------|
| 1 Mile     | 7,119      | 2,920      | \$157,535            | 17,145                |
| 3 Miles    | 68,294     | 26,761     | \$161,357            | 52,655                |
| 5 Miles    | 152,220    | 58,961     | \$165,017            | 112,613               |
| Trade Area | 168,895    | 64,066     | \$171,592            | 113,929               |

#### **TRAFFIC COUNTS**

35,410 VPD - on Mason-Montgomery Road directly in front of the site.

### **KEY TENANTS**







#### BRIAN NELTNER

400 Techne Center Drive Suite 320 Milford, OH 45150 Direct: 513.535.8506 brian@selectstrat.com www.selectstrat.com

## SITE PLAN



## RETAIL AERIAL