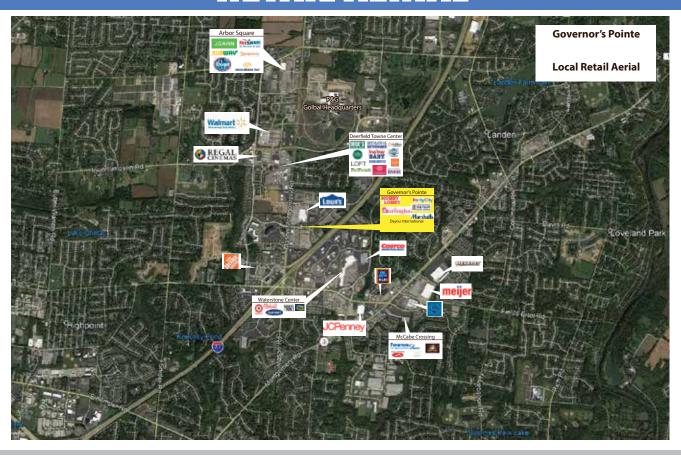

tion | Households | Average HH<br>Income | Daytime<br>Population |
|------------|------------|------------|----------------------|-----------------------|
| 1 Mile     | 7,119      | 2,920      | \$157,535            | 17,145                |
| 3 Miles    | 68,294     | 26,761     | \$161,357            | 52,655                |
| 5 Miles    | 152,220    | 58,961     | \$165,017            | 112,613               |
| Trade Area | 168,895    | 64,066     | \$171,592            | 113,929               |

#### **TRAFFIC COUNTS**

35,410 VPD - on Mason-Montgomery Road directly in front of the site.

### **KEY TENANTS**







#### BRIAN NELTNER

400 Techne Center Drive Suite 320 Milford, OH 45150 Direct: 513.535.8506 brian@selectstrat.com www.selectstrat.com

## SITE PLAN



## RETAIL AERIAL