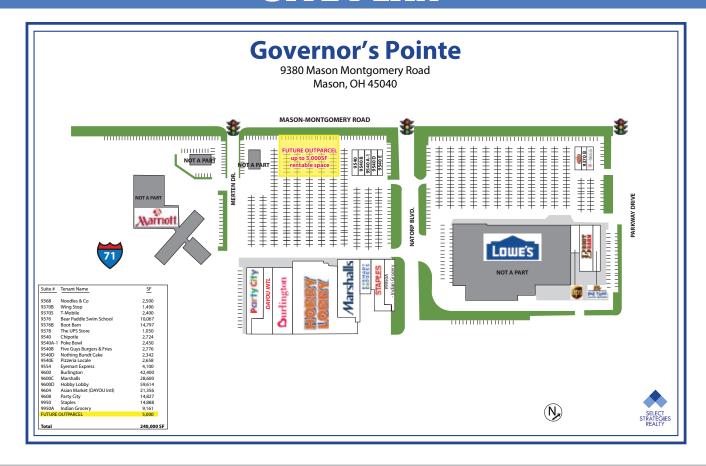

| Population | Households | Average HH<br>Income | Daytime<br>Population |
|------------|------------|------------|----------------------|-----------------------|
| 1 Mile     | 7,119      | 2,920      | \$157,535            | 17,145                |
| 3 Miles    | 68,294     | 26,761     | \$161,357            | 52,655                |
| 5 Miles    | 152,220    | 58,961     | \$165,017            | 112,613               |
| Trade Area | 168,895    | 64,066     | \$171,592            | 113,929               |

#### **TRAFFIC COUNTS**

35,410 VPD - on Mason-Montgomery Road directly in front of the site.

### **KEY TENANTS**







#### BRIAN NELTNER

400 Techne Center Drive Suite 320 Milford, OH 45150 Direct: 513.535.8506 brian@selectstrat.com www.selectstrat.com

## **SITE PLAN**



## RETAIL AERIAL