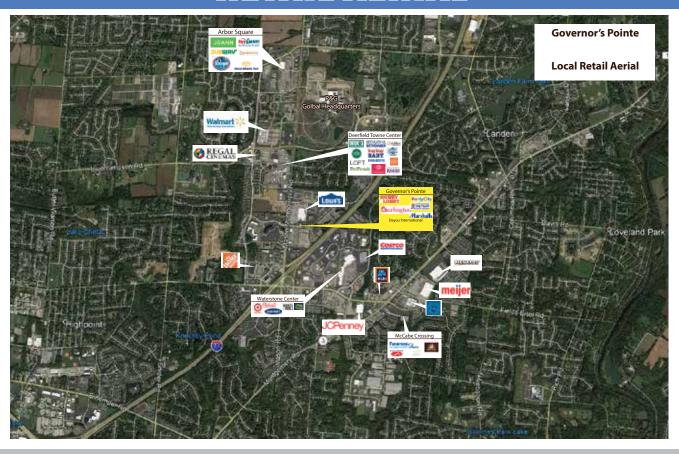

| Households | Average HH<br>Income | Daytime<br>Population |
|------------|------------|------------|----------------------|-----------------------|
| 1 Mile     | 7,119      | 2,920      | \$157,535            | 17,145                |
| 3 Miles    | 68,294     | 26,761     | \$161,357            | 52,655                |
| 5 Miles    | 152,220    | 58,961     | \$165,017            | 112,613               |
| Trade Area | 168,895    | 64,066     | \$171,592            | 113,929               |

#### **TRAFFIC COUNTS**

35,410 VPD - on Mason-Montgomery Road directly in front of the site.

### **KEY TENANTS**







#### BRIAN NELTNER

400 Techne Center Drive Suite 320 Milford, OH 45150 Direct: 513.535.8506 brian@selectstrat.com www.selectstrat.com

## **SITE PLAN**



## RETAIL AERIAL