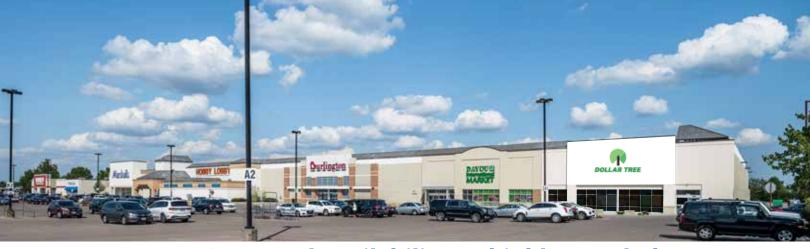

# GOVERNOR'S POINTE

Rare Outparcel Availability on highly traveled Mason Montgomery Road in Mason!

Join top ranking Hobby Lobby, Boot Barn and other established national tenants!

#### **PROPERTY FEATURES**

- Anchored by Hobby Lobby, Burlington, Marshalls and Dayou Asian Market in addition to a diverse national credit tenant line-up.
- Governor's Pointe is strategically located in one of Cincinnati's strongest submarkets supported by phenomenal demographics.
- Mason is home to worldwide and corporate headquarters for Proctor & Gamble, Lenscrafters and Cintas. These major employers provide a solid employment and income base for the area, and drive significant daytime traffic to the property.