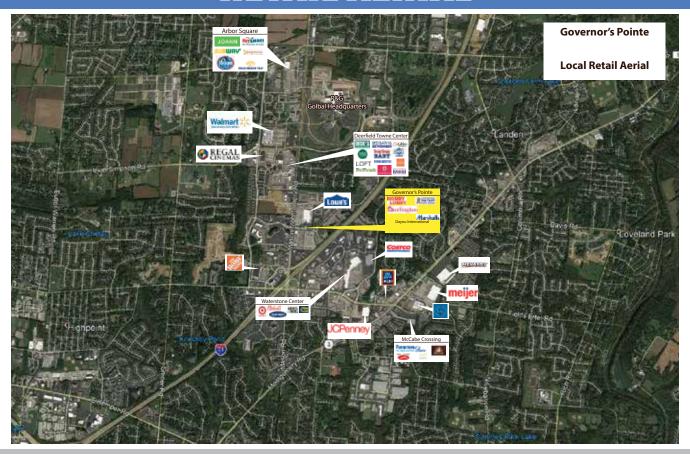

intas. These major employers provide a solid employment and income base for the area, and drive significant daytime traffic to the property.

#### **KEY TENANTS**







#### DEMOGRAPHICS

2024 ostimatos

|            | Population | Households | Income    | Population |
|------------|------------|------------|-----------|------------|
|            |            |            | \$        |            |
| 1 Mile     | 6,724      | 2,803      | \$157,930 | 15,841     |
| 3 Miles    | 69,488     | 27,207     | \$156,190 | 48,825     |
| 5 Miles    | 153,162    | 59,266     | \$155,187 | 108,213    |
| Trade Area | 169,770    | 64,339     | \$162,077 | 109,745    |

### **TRAFFIC COUNTS**

38,155 VPD - on Mason-Montgomery Road directly in front of the site.





## SITE PLAN



## RETAIL AERIAL