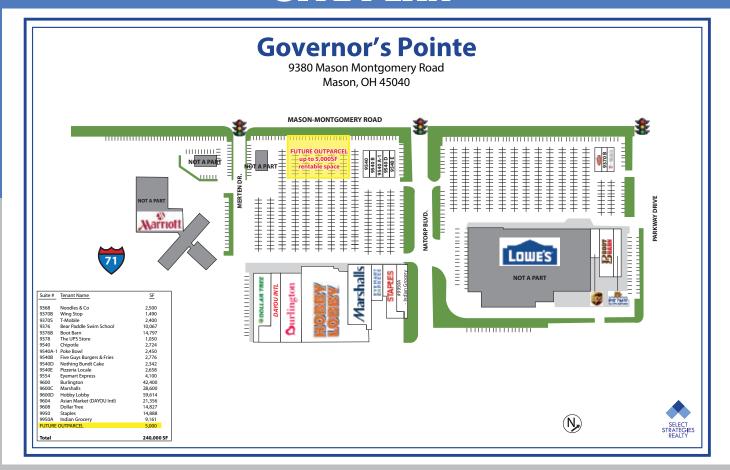

, Lenscrafters and Cintas. These major employers provide a solid employment and income base for the area, and drive significant daytime traffic to the property.

#### **KEY TENANTS**







#### DEMOGRAPHICS

2024 ostimatos

|            | Population | Households | Income    | Population |
|------------|------------|------------|-----------|------------|
|            |            |            | \$        |            |
| 1 Mile     | 6,724      | 2,803      | \$157,930 | 15,841     |
| 3 Miles    | 69,488     | 27,207     | \$156,190 | 48,825     |
| 5 Miles    | 153,162    | 59,266     | \$155,187 | 108,213    |
| Trade Area | 169,770    | 64,339     | \$162,077 | 109,745    |

### **TRAFFIC COUNTS**

38,155 VPD - on Mason-Montgomery Road directly in front of the site.





## SITE PLAN



## RETAIL AERIAL