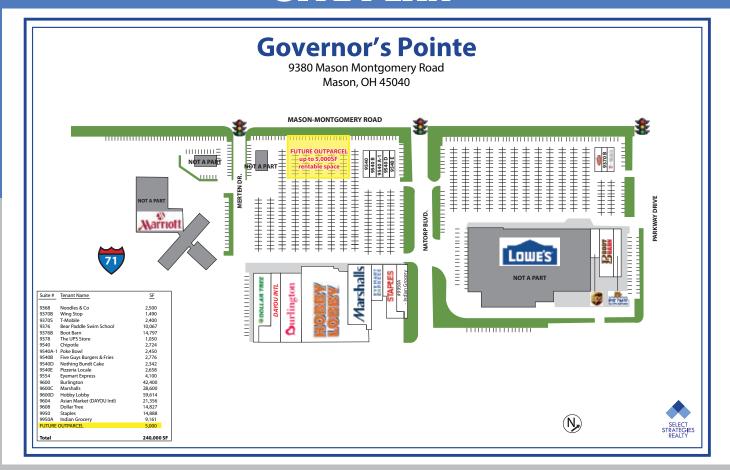

ome base for the area, and drive significant daytime traffic to the property.

#### **KEY TENANTS**







#### **DEMOGRAPHICS**

(2024 estimates)

|            | Population | Households | Average HH<br>Income | Population |
|------------|------------|------------|----------------------|------------|
|            |            |            | \$                   |            |
| 1 Mile     | 6,724      | 2,803      | \$157,930            | 15,841     |
| 3 Miles    | 69,488     | 27,207     | \$156,190            | 48,825     |
| 5 Miles    | 153,162    | 59,266     | \$155,187            | 108,213    |
| Trade Area | 169,770    | 64,339     | \$162,077            | 109,745    |

### **TRAFFIC COUNTS**

38,155 VPD - on Mason-Montgomery Road directly in front of the site.





## SITE PLAN



## RETAIL AERIAL