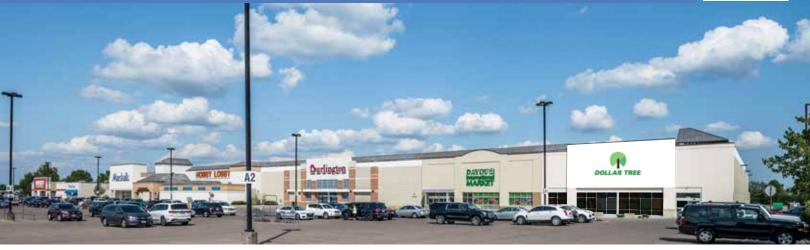

# GOVERNOR'S POINTE

9380-9600 Mason-Montgomery Rd., Mason, OH 45040

Rare Outparcel Availability on highly traveled Mason Montgomery Road in Mason!

Join top ranking Hobby Lobby, Boot Barn and other established national tenants!

#### **PROPERTY FEATURES**

- Anchored by Hobby Lobby, Burlington, Marshalls and Dayou Asian Market in addition to a diverse national credit tenant line-up.
- Governor's Pointe is strategically located in one of Cincinnati's strongest submarkets supported by phenomenal demographics.
- Mason is home to worldwide and corporate headquarters for Proctor & Gamble, Lenscrafters and Cintas. These major employers provide a solid employment and income base for the area, and drive significant daytime traffic to the property.