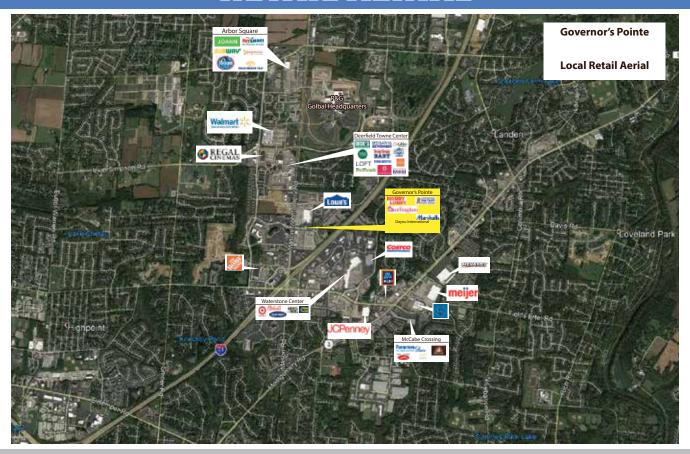

a, and drive significant daytime traffic to the property.

#### **KEY TENANTS**







#### **DEMOGRAPHICS**

(2024 estimates)

|            | Population | Households | Average HH<br>Income | Population |
|------------|------------|------------|----------------------|------------|
|            |            |            | \$                   |            |
| 1 Mile     | 6,724      | 2,803      | \$157,930            | 15,841     |
| 3 Miles    | 69,488     | 27,207     | \$156,190            | 48,825     |
| 5 Miles    | 153,162    | 59,266     | \$155,187            | 108,213    |
| Trade Area | 169,770    | 64,339     | \$162,077            | 109,745    |

### **TRAFFIC COUNTS**

38,155 VPD - on Mason-Montgomery Road directly in front of the site.





## SITE PLAN



## RETAIL AERIAL