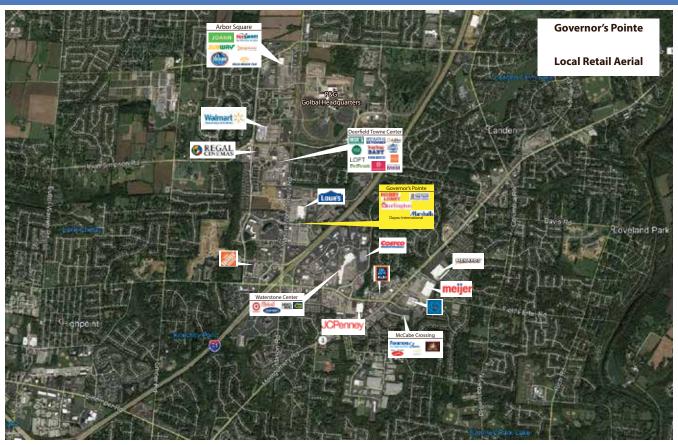

**KEY TENANTS**







#### DEMOGRAPHICS

2024 estimates

|            | Population | Households | Average HH<br>Income | Population |
|------------|------------|------------|----------------------|------------|
| 1 Mile     | 6,724      | 2,803      | \$157,930            | 15,841     |
| 3 Miles    | 69,488     | 27,207     | \$156,190            | 48,825     |
| 5 Miles    | 153,162    | 59,266     | \$155,187            | 108,213    |
| Trade Area | 169,770    | 64,339     | \$162,077            | 109,745    |

### **TRAFFIC COUNTS**

38,155 VPD - on Mason-Montgomery Road directly in front of the site.





#### BRIAN NELTNER

400 Techne Center Drive Suite 320 Milford, OH 45150 Direct: 513.535.8506 brian@selectstrat.com www.selectstrat.com

## **SITE PLAN**



## <u>RETAIL AERIAL</u>