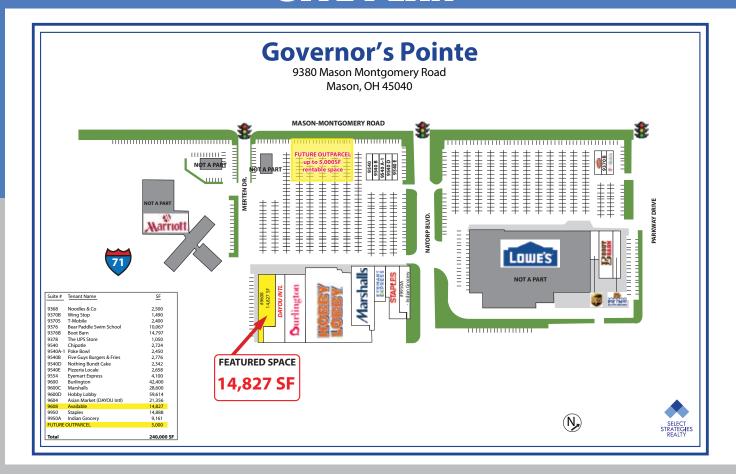

fic to the property.

#### **KEY TENANTS**







#### DEMOGRAPHICS

2024 estimates

|            | Population | Households | Average HH<br>Income | Population |
|------------|------------|------------|----------------------|------------|
| 1 Mile     | 6,724      | 2,803      | \$157,930            | 15,841     |
| 3 Miles    | 69,488     | 27,207     | \$156,190            | 48,825     |
| 5 Miles    | 153,162    | 59,266     | \$155,187            | 108,213    |
| Trade Area | 169,770    | 64,339     | \$162,077            | 109,745    |

### **TRAFFIC COUNTS**

38,155 VPD - on Mason-Montgomery Road directly in front of the site.





#### BRIAN NELTNER

400 Techne Center Drive Suite 320 Milford, OH 45150 Direct: 513.535.8506 brian@selectstrat.com www.selectstrat.com

## **SITE PLAN**



## <u>RETAIL AERIAL</u>