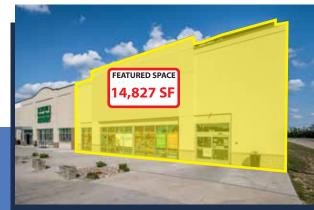

# GOVERNOR'S POINTE

Rare vacancy at Governor's Pointe on highly traveled Mason Montgomery Road in Mason!

Join top ranking Hobby Lobby, Boot Barn and other established national tenants!

#### PROPERTY FEATURES

• Anchored by Hobby Lobby, Burlington, Marshalls and Dayou Asian Market in addition to a diverse national credit tenant line-up.

- Governor's Pointe is strategically located in one of Cincinnati's strongest submarkets supported by phenomenal demographics.
- Mason is home to worldwide and corporate headquarters for Proctor & Gamble, Lenscrafters and Cintas. These major employers provide a solid employment and income base for the area, and drive significant daytime traffic to the property.