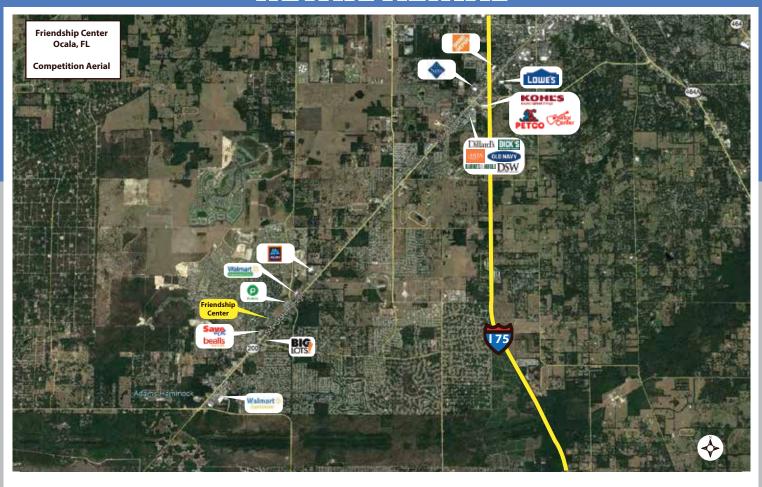

### RETAIL AERIAL

#### **PROPERTY FEATURES**

- Grocery anchored neighborhood shopping center.
- Average HH Net Worth (1 mile radius): \$1,822,427.
- At entrance to The Top of the World, adult 55+ "golf cart" community.
- In a major retail corridor in this area (Lowes, Big Lots, Walmart and Publix).
- Longevity of tenants; nearly half more than 10 years
- 21 tenants add shopping diversity.