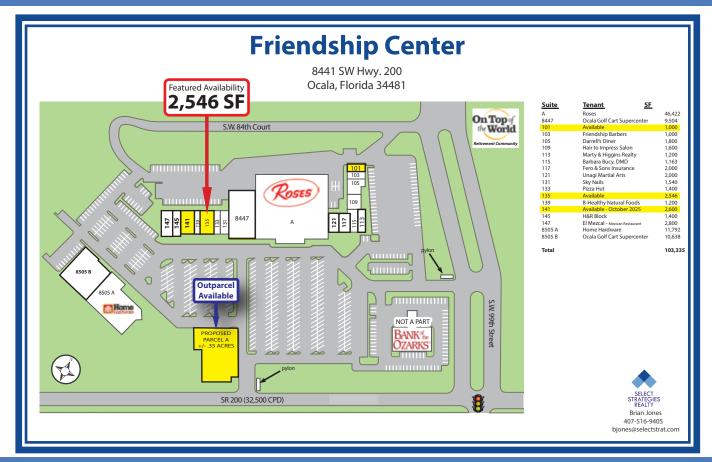

## **SITE PLAN**

## AVAILABLE FOR LEASE

1,000 SF | 2,546 SF and Outparcel +/- .35 acres

#### **KEY TENANTS**