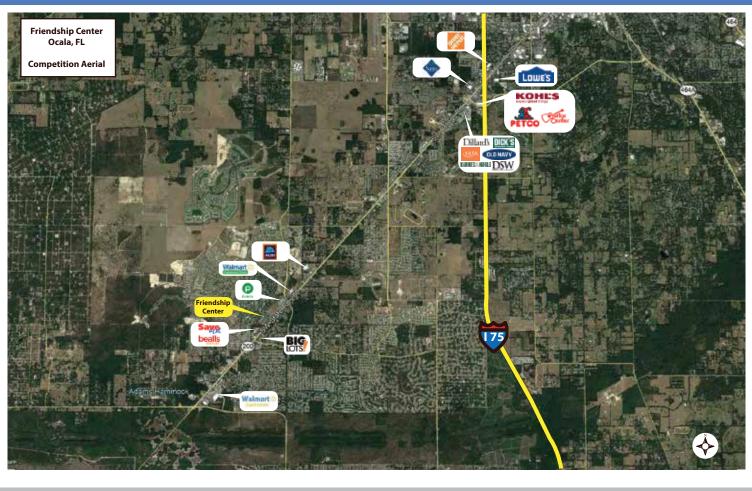

### <u>RETAIL AERIAL</u>

#### **PROPERTY FEATURES**

- Grocery anchored neighborhood shopping center.
- Average HH Net Worth (1 mile radius): \$1,822,427.
- At entrance to The Top of the World, adult 55+ "golf cart" community.
- In a major retail corridor in this area (Lowes, Big Lots, Walmart and Publix).
- Longevity of tenants; nearly half more than 10 years
- 21 tenants add shopping diversity.