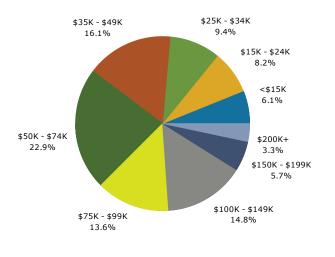

aces             | 611    | 1.6%      | 4,703  | 9.4%      | 5,497  | 9.7%    | 8,116    | 10.7%    |
| Hispania Origin (Arry Dese)   | 2 525  | 0.20/     | 6 701  | 12 50/    | 7 05 4 | 14.00/  | 11 605   | 15 20/   |
| Hispanic Origin (Any Race)    | 3,535  | 9.3%      | 6,781  | 13.5%     | 7,954  | 14.0%   | 11,605   | 15.3%    |
|                               |        |           |        |           |        |         |          |          |

Data Note: Income is expressed in current dollars.

Source: Esri forecasts for 2023 and 2028. U.S. Census Bureau 2020 decennial Census in 2020 geographies.



Friendship Center 8441 SW Highway 200, Ocala, Florida, 34481 Ring: 5 mile radius Prepared by Esri

Latitude: 29.07782 Longitude: -82.25882

Trends 2023-2028







2023 Household Income



2023 Population by Race



<sup>2023</sup> Percent Hispanic Origin:14.0%



Friendship Center 8441 SW Highway 200, Ocala, Florida, 34481 Rings: 1, 3, 5 mile radii Prepared by Esri

Latitude: 29.07782 Longitude: -82.25882

| Data for all businesses in area                           | 1 mile |         |        |         |        | 3 mile  | es     | 5 miles |        |         |        |         |  |  |
|-----------------------------------------------------------|--------|---------|--------|---------|--------|---------|--------|---------|--------|---------|--------|---------|--|--|
| Total Businesses:                                         | 267    |         |        |         | 594    |         | 1,028  |         |        |         |        |         |  |  |
| Total Employees: