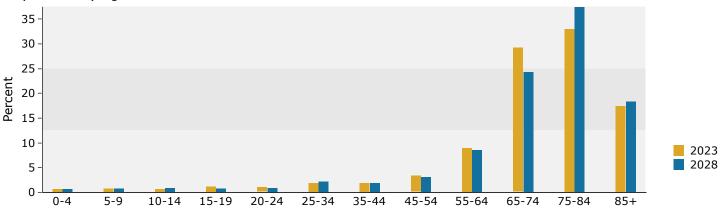

8441 SW Highway 200, Ocala, Florida, 34481 Ring: 1 mile radius Prepared by Esri

Latitude: 29.07782 Longitude: -82.25882

| Summary                       |        | Census 2   | 2010          | Census 20 | 20         | 2023    | 2        | 2028          |
|-------------------------------|--------|------------|---------------|-----------|------------|---------|----------|---------------|
| Population                    |        |            | 5,477         |           | 358        | 5,947   |          | 6,210         |
| ·                             |        |            | •             |           |            |         |          |               |
| Households<br>Families        |        |            | 3,240         |           | 17         | 3,500   |          | 3,727         |
|                               |        | -          | 1,769<br>1.69 |           | '88<br>.69 | 1,858   |          | 1,974<br>1.65 |
| Average Household Size        |        |            |               |           |            |         |          |               |
| Owner Occupied Housing Units  |        | 4          | 2,986         |           | )42        | 2,983   |          | 3,238         |
| Renter Occupied Housing Units |        |            | 254           |           | 375        | 517     |          | 489           |
| Median Age                    |        |            | 73.0          | /         | 1.6        | 75.1    | L        | 76.5          |
| Trends: 2023-2028 Annual Rate |        |            | Area          |           |            | State   |          | National      |
| Population                    |        |            | 0.87%         |           |            | 0.63%   |          | 0.30%         |
| Households                    |        |            | 1.26%         |           |            | 0.77%   |          | 0.49%         |
| Families                      |        |            | 1.22%         |           |            | 0.74%   |          | 0.44%         |
| Owner HHs                     |        |            | 1.65%         |           |            | 0.93%   |          | 0.66%         |
| Median Household Income       |        |            | 2.39%         |           |            | 3.34%   |          | 2.57%         |
|                               |        |            |               |           |            | 2023    |          | 2028          |
| Households by Income          |        |            |               | Ni        |            | Percent | Number   | Percent       |
| <\$15,000                     |        |            |               |           | 245        | 7.0%    | 229      | 6.1%          |
| \$15,000 - \$24,999           |        |            |               |           | 352        | 10.1%   | 312      | 8.4%          |
| \$25,000 - \$34,999           |        |            |               |           |            | 14.8%   | 469      | 12.6%         |
| \$35,000 - \$49,999           |        |            |               |           | 649        | 18.5%   | 639      | 17.1%         |
| \$50,000 - \$74,999           |        |            |               |           |            | 18.6%   | 690      | 18.5%         |
| \$75,000 - \$99,999           |        |            |               |           | 443        | 12.7%   | 500      | 13.4%         |
| \$100,000 - \$149,999         |        |            |               |           | 409        | 11.7%   | 531      | 14.2%         |
| \$150,000 - \$199,999         |        |            |               |           | 170        | 4.9%    | 261      | 7.0%          |
| \$200,000+                    |        |            |               |           | 64         | 1.8%    | 95       | 2.5%          |
|                               |        |            |               |           |            |         |          |               |
| Median Household Income       |        |            |               |           | 9,551      |         | \$55,769 |               |
| Average Household Income      |        |            |               |           | 9,321      |         | \$81,015 |               |
| Per Capita Income             |        |            | _             |           | 0,534      |         | \$48,530 |               |
|                               |        | ensus 2010 |               | isus 2020 |            | 2023    |          | 2028          |
| Population by Age             | Number | Percent    | Number        | Percent   | Number     | Percent | Number   | Percent       |
| 0 - 4                         | 40     | 0.7%       | 54            | 0.9%      | 42         | 0.7%    | 43       | 0.7%          |
| 5 - 9                         | 63     | 1.2%       | 53            | 0.9%      | 47         | 0.8%    | 49       | 0.8%          |
| 10 - 14                       | 66     | 1.2%       | 79            | 1.3%      | 44         | 0.7%    | 56       | 0.9%          |
| 15 - 19                       | 66     | 1.2%       | 80            | 1.4%      | 63         | 1.1%    | 48       | 0.8%          |
| 20 - 24                       | 37     | 0.7%       | 51            | 0.9%      | 59         | 1.0%    | 57       | 0.9%          |
| 25 - 34                       | 90     | 1.6%       | 142           | 2.4%      | 119        | 2.0%    | 134      | 2.2%          |
| 35 - 44                       | 152    | 2.8%       | 159           | 2.7%      | 116        | 2.0%    | 121      | 1.9%          |
| 45 - 54                       | 264    | 4.8%       | 265           | 4.5%      | 197        | 3.3%    | 192      | 3.1%          |
| 55 - 64                       | 768    | 14.0%      | 836           | 14.3%     | 527        | 8.9%    | 526      | 8.5%          |
| 65 - 74                       | 1,512  | 27.6%      | 1,948         | 33.3%     | 1,737      | 29.2%   | 1,512    | 24.3%         |
| 75 - 84                       | 1,713  | 31.3%      | 1,573         | 26.9%     | 1,965      | 33.0%   | 2,327    | 37.5%         |
| 85+                           | 708    | 12.9%      | 618           | 10.5%     | 1,032      | 17.4%   | 1,145    | 18.4%         |
|                               | Ce     | ensus 2010 | Cer           | isus 2020 |            | 2023    |          | 2028          |
| Race and Ethnicity            | Number | Percent    | Number        | Percent   | Number     | Percent | Number   | Percent       |
| White Alone                   | 5,216  | 95.2%      | 5,207         | 88.9%     | 5,268      | 88.6%   | 5,471    | 88.1%         |
| Black Alone                   | 128    | 2.3%       | 175           | 3.0%      | 181        | 3.0%    | 194      | 3.1%          |
| American Indian Alone         | 10     | 0.2%       | 15            | 0.3%      | 15         | 0.3%    | 16       | 0.3%          |
| Asian Alone                   | 52     | 0.9%       | 72            | 1.2%      | 77         | 1.3%    | 82       | 1.3%          |
| Pacific Islander Alone        | 2      | 0.0%       | 1             | 0.0%      | 1          | 0.0%    | 1        | 0.0%          |
| Some Other Race Alone         | 27     | 0.5%       | 87            | 1.5%      | 92         | 1.5%    | 111      | 1.8%          |
| Two or More Races             | 42     | 0.8%       | 301           | 5.1%      | 313        | 5.3%    | 336      | 5.4%          |
|                               |        |            |               |           |            |         |          |               |
|                               |        |            |               |           |            |         |          |               |
| Hispanic Origin (Any Race)    | 214    | 3.9%       | 429           | 7.3%      | 448        | 7.5%    | 481      | 7.7%          |

#### Population by Age