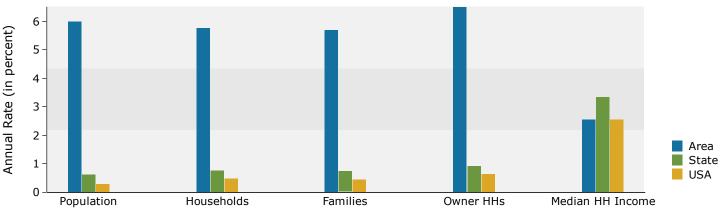

| 4.7%     |
| Two or More Races             | 611    | 1.6%      | 4,703  | 9.4%      | 5,497  | 9.7%    | 8,116    | 10.7%    |
| Hispania Origin (Arry Dese)   | 2 525  | 0.20/     | 6 701  | 12 50/    | 7 05 4 | 14.00/  | 11 605   | 15 20/   |
| Hispanic Origin (Any Race)    | 3,535  | 9.3%      | 6,781  | 13.5%     | 7,954  | 14.0%   | 11,605   | 15.3%    |
|                               |        |           |        |           |        |         |          |          |

Data Note: Income is expressed in current dollars.

Source: Esri forecasts for 2023 and 2028. U.S. Census Bureau 2020 decennial Census in 2020 geographies.



Friendship Center 8441 SW Highway 200, Ocala, Florida, 34481 Ring: 5 mile radius Prepared by Esri

Latitude: 29.07782 Longitude: -82.25882

Trends 2023-2028







2023 Household Income



2023 Population by Race



<sup>2023</sup> Percent Hispanic Origin:14.0%



Friendship Center 8441 SW Highway 200, Ocala, Florida, 34481 Rings: 1, 3, 5 mile radii Prepared by Esri

Latitude: 29.07782 Longitude: -82.25882

| Data for all businesses in area                           | 1 mile |         |        |         |        | 3 mile  | es     | 5 miles |        |         |        |         |  |  |
|-----------------------------------------------------------|--------|---------|--------|---------|--------|---------|--------|---------|--------|---------|--------|---------|--|--|
| Total Businesses:                                         | 267    |         |        |         | 594    |         | 1,028  |         |        |         |        |         |  |  |
|