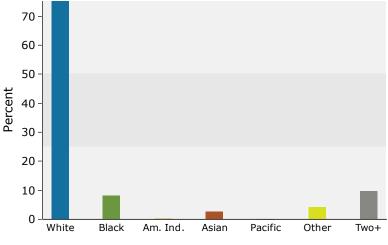

### 2023 Population by Race

<sup>2023</sup> Percent Hispanic Origin: 7.5%

Friendship Center

8441 SW Highway 200, Ocala, Florida, 34481 Ring: 3 mile radius Prepared by Esri

Latitude: 29.07782 Longitude: -82.25882

8441 SW Highway 200, Ocala, Florida, 34481 Ring: 1 mile radius Prepared by Esri

Latitude: 29.07782 Longitude: -82.25882

| Summary                       |        | Census 2   | 2010          | Census 20 | 20         | 2023    | 2        | 2028          |
|-------------------------------|--------|------------|---------------|-----------|------------|---------|----------|---------------|
| Population                    |        |            | 5,477         |           | 358        | 5,947   |          | 6,210         |
| ·                             |        |            | •             |           |            |         |          |               |
| Households<br>Families        |        |            | 3,240         |           | 17         | 3,500   |          | 3,727         |
|                               |        | -          | 1,769<br>1.69 |           | '88<br>.69 | 1,858   |          | 1,974<br>1.65 |
| Average Household Size        |        |            |               |           |            |         |          |               |
| Owner Occupied Housing Units  |        | 4          | 2,986         |           | )42        | 2,983   |          | 3,238         |
| Renter Occupied Housing Units |        |            | 254           |           | 375        | 517     |          | 489           |
| Median Age                    |        |            | 73.0          | /         | 1.6        | 75.1    | L        | 76.5          |
| Trends: 2023-2028 Annual Rate |        |            | Area          |           |            | State   |          | National      |
| Population                    |        |            | 0.87%         |           |            | 0.63%   |          | 0.30%         |
| Households                    |        |            | 1.26%         |           |            | 0.77%   |          | 0.49%         |
| Families                      |        |            | 1.22%         |           |            | 0.74%   |          | 0.44%         |
| Owner HHs                     |        |            | 1.65%         |           |            | 0.93%   |          | 0.66%         |
| Median Household Income       |        |            | 2.39%         |           |            | 3.34%   |          | 2.57%         |
|                               |        |            |               |           |            | 2023    |          | 2028          |
| Households by Income          |        |            |               | Ni        |            | Percent | Number   | Percent       |
| <\$15,000                     |        |            |               |           | 245        | 7.0%    | 229      | 6.1%          |
| \$15,000 - \$24,999           |        |            |               |           | 352        | 10.1%   | 312      | 8.4%          |
| \$25,000 - \$34,999           |        |            |               |           |            | 14.8%   | 469      | 12.6%         |
| \$35,000 - \$49,999           |        |            |               |           | 649        | 18.5%   | 639      | 17.1%         |
| \$50,000 - \$74,999           |        |            |               |           |            | 18.6%   | 690      | 18.5%         |
| \$75,000 - \$99,999           |        |            |               |           | 443        | 12.7%   | 500      | 13.4%         |
| \$100,000 - \$149,999         |        |            |               |           | 409        | 11.7%   | 531      | 14.2%         |
| \$150,000 - \$199,999         |        |            |               |           | 170        | 4.9%    | 261      | 7.0%          |
| \$200,000+                    |        |            |               |           | 64         | 1.8%    | 95       | 2.5%          |
|                               |        |            |               |           |            |         |          |               |
| Median Household Income       |        |            |               |           | 9,551      |         | \$55,769 |               |
| Average Household Income      |        |            |               |           | 9,321      |         | \$81,015 |               |
| Per Capita Income             |        |            | _             |           | 0,534      |         | \$48,530 |               |
|                               |        | ensus 2010 |               | isus 2020 |            | 2023    |          | 2028          |
| Population by Age             | Number | Percent    | Number        | Percent   | Number     | Percent | Number   | Percent       |
| 0 - 4                         | 40     | 0.7%       | 54            | 0.9%      | 42         | 0.7%    | 43       | 0.7%          |
| 5 - 9                         | 63     | 1.2%       | 53            | 0.9%      | 47         | 0.8%    | 49       | 0.8%          |
| 10 - 14                       | 66     | 1.2%       | 79            | 1.3%      | 44         | 0.7%    | 56       | 0.9%          |
| 15 - 19                       | 66     | 1.2%       | 80            | 1.4%      | 63         | 1.1%    | 48       | 0.8%          |
| 20 - 24                       | 37     | 0.7%       | 51            | 0.9%      | 59         | 1.0%    | 57       | 0.9%          |
| 25 - 34                       | 90     | 1.6%       | 142           | 2.4%      | 119        | 2.0%    | 134      | 2.2%          |
| 35 - 44                       | 152    | 2.8%       | 159           | 2.7%      | 116        | 2.0%    | 121      | 1.9%          |
| 45 - 54                       | 264    | 4.8%       | 265           | 4.5%      | 197        | 3.3%    | 192      | 3.1%          |
| 55 - 64                       | 768    | 14.0%      | 836           | 14.3%     | 527        | 8.9%    | 526      | 8.5%          |
| 65 - 74                       | 1,512  | 27.6%      | 1,948         | 33.3%     | 1,737      | 29.2%   | 1,512    | 24.3%         |
| 75 - 84                       | 1,713  | 31.3%      | 1,573         | 26.9%     | 1,965      | 33.0%   | 2,327    | 37.5%         |
| 85+                           | 708    | 12.9%      | 618           | 10.5%     | 1,032      | 17.4%   | 1,145    | 18.4%         |
|                               | Ce     | ensus 2010 | Cer           | isus 2020 |            | 2023    |          | 2028          |
| Race and Ethnicity            | Number | Percent    | Number        | Percent   | Number     | Percent | Number   | Percent       |
| White Alone                   | 5,216  | 95.2%      | 5,207         | 88.9%     | 5,268      | 88.6%   | 5,471    | 88.1%         |
| Black Alone                   | 128    | 2.3%       | 175           | 3.0%      | 181        | 3.0%    | 194      | 3.1%          |
| American Indian Alone         | 10     | 0.2%       | 15            | 0.3%      | 15         | 0.3%    | 16       | 0.3%          |
| Asian Alone                   | 52     | 0.9%       | 72            | 1.2%      | 77         | 1.3%    | 82       | 1.3%          |
| Pacific Islander Alone        | 2      | 0.0%       | 1             | 0.0%      | 1          | 0.0%    | 1        | 0.0%          |
| Some Other Race Alone         | 27     | 0.5%       | 87            | 1.5%      | 92         | 1.5%    | 111      | 1.8%          |
| Two or More Races             | 42     | 0.8%       | 301           | 5.1%      | 313        | 5.3%    | 336      | 5.4%          |
|                               |        |            |               |           |            |         |          |               |
|                               |        |            |               |           |            |         |          |               |
| Hispanic Origin (Any Race)    | 214    | 3.9%       | 429           | 7.3%      | 448        | 7.5%    | 481      | 7.7%          |