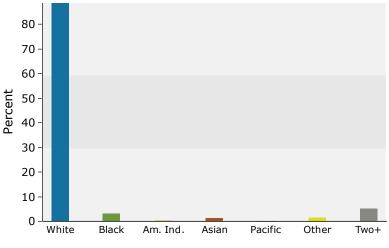

### 2023 Population by Race

<sup>2023</sup> Percent Hispanic Origin: 7.5%

Friendship Center

8441 SW Highway 200, Ocala, Florida, 34481 Ring: 3 mile radius Prepared by Esri

Latitude: 29.07782 Longitude: -82.25882

8441 SW Highway 200, Ocala, Florida, 34481 Ring: 1 mile radius Prepared by Esri

Latitude: 29.07782 Longitude: -82.25882

| Summary                       |        | Census 2   | 2010          | Census 20 | 20         | 2023    | 2        | 2028          |
|-------------------------------|--------|------------|---------------|-----------|------------|---------|----------|---------------|
| Population                    |        |            | 5,477         |           | 358        | 5,947   |          | 6,210         |
| ·                             |        |            | •             |           |            |         |          |               |
| Households<br>Families        |        |            | 3,240         |           | 17         | 3,500   |          | 3,727         |
|                               |        | -          | 1,769<br>1.69 |           | '88<br>.69 | 1,858   |          | 1,974<br>1.65 |
| Average Household Size        |        |            |               |           |            |         |          |               |
| Owner Occupied Housing Units  |        | 4          | 2,986         |           | )42        | 2,983   |          | 3,238         |
| Renter Occupied Housing Units |        |            | 254           |           | 375        | 517     |          | 489           |
| Median Age                    |        |            | 73.0          | /         | 1.6        | 75.1    | L        | 76.5          |
| Trends: 2023-2028 Annual Rate |        |            | Area          |           |            | State   |          | National      |
| Population                    |        |            | 0.87%         |           |            | 0.63%   |          | 0.30%         |
| Households                    |        |            | 1.26%         |           |            | 0.77%   |          | 0.49%         |
| Families                      |        |            | 1.22%         |           |            | 0.74%   |          | 0.44%         |
| Owner HHs                     |        |            | 1.65%         |           |            | 0.93%   |          | 0.66%         |
| Median Household Income       |        |            | 2.39%         |           |            | 3.34%   |          | 2.57%         |
|                               |        |            |               |           |            | 2023    |          | 2028          |
| Households by Income          |        |            |               | Ni        |            | Percent | Number   | Percent       |
| <\$15,000                     |        |            |               |           | 245        | 7.0%    | 229      | 6.1%          |
| \$15,000 - \$24,999           |        |            |               |           | 352        | 10.1%   | 312      | 8.4%          |
| \$25,000 - \$34,999           |        |            |               |           |            | 14.8%   | 469      | 12.6%         |
| \$35,000 - \$49,999           |        |            |               |           | 649        | 18.5%   | 639      | 17.1%         |
| \$50,000 - \$74,999           |        |            |               |           |            | 18.6%   | 690      | 18.5%         |
| \$75,000 - \$99,999           |        |            |               |           | 443        | 12.7%   | 500      | 13.4%         |
| \$100,000 - \$149,999         |        |            |               |           | 409        | 11.7%   | 531      | 14.2%         |
| \$150,000 - \$199,999         |        |            |               |           | 170        | 4.9%    | 261      | 7.0%          |
| \$200,000+                    |        |            |               |           | 64         | 1.8%    | 95       | 2.5%          |
|                               |        |            |               |           |            |         |          |               |
| Median Household Income       |        |            |               |           | 9,551      |         | \$55,769 |               |
| Average Household Income      |        |            |               |           | 9,321      |         | \$81,015 |               |
| Per Capita Income             |        |            | _             |           | 0,534      |         | \$48,530 |               |
|                               |        | ensus 2010 |               | isus 2020 |            | 2023    |          | 2028          |
| Population by Age             | Number | Percent    | Number        | Percent   | Number     | Percent | Number   | Percent       |
| 0 - 4                         | 40     | 0.7%       | 54            | 0.9%      | 42         | 0.7%    | 43       | 0.7%          |
| 5 - 9                         | 63     | 1.2%       | 53            | 0.9%      | 47         | 0.8%    | 49       | 0.8%          |
| 10 - 14                       | 66     | 1.2%       | 79            | 1.3%      | 44         | 0.7%    | 56       | 0.9%          |
| 15 - 19                       | 66     | 1.2%       | 80            | 1.4%      | 63         | 1.1%    | 48       | 0.8%          |
| 20 - 24                       | 37     | 0.7%       | 51            | 0.9%      | 59         | 1.0%    | 57       | 0.9%          |
| 25 - 34                       | 90     | 1.6%       | 142           | 2.4%      | 119        | 2.0%    | 134      | 2.2%          |
| 35 - 44                       | 152    | 2.8%       | 159           | 2.7%      | 116        | 2.0%    | 121      | 1.9%          |
| 45 - 54                       | 264    | 4.8%       | 265           | 4.5%      | 197        | 3.3%    | 192      | 3.1%          |
| 55 - 64                       | 768    | 14.0%      | 836           | 14.3%     | 527        | 8.9%    | 526      | 8.5%          |
| 65 - 74                       | 1,512  | 27.6%      | 1,948         | 33.3%     | 1,737      | 29.2%   | 1,512    | 24.3%         |
| 75 - 84                       | 1,713  | 31.3%      | 1,573         | 26.9%     | 1,965      | 33.0%   | 2,327    | 37.5%         |
| 85+                           | 708    | 12.9%      | 618           | 10.5%     | 1,032      | 17.4%   | 1,145    | 18.4%         |
|                               | Ce     | ensus 2010 | Cer           | isus 2020 |            | 2023    |          | 2028          |
| Race and Ethnicity            | Number | Percent    | Number        | Percent   | Number     | Percent | Number   | Percent       |
| White Alone                   | 5,216  | 95.2%      | 5,207         | 88.9%     | 5,268      | 88.6%   | 5,471    | 88.1%         |
| Black Alone                   | 128    | 2.3%       | 175           | 3.0%      | 181        | 3.0%    | 194      | 3.1%          |
| American Indian Alone         | 10     | 0.2%       | 15            | 0.3%      | 15         | 0.3%    | 16       | 0.3%          |
| Asian Alone                   | 52     | 0.9%       | 72            | 1.2%      | 77         | 1.3%    | 82       | 1.3%          |
| Pacific Islander Alone        | 2      | 0.0%       | 1             | 0.0%      | 1          | 0.0%    | 1        | 0.0%          |
| Some Other Race Alone         | 27     | 0.5%       | 87            | 1.5%      | 92         | 1.5%    | 111      | 1.8%          |
| Two or More Races             | 42     | 0.8%       | 301           | 5.1%      | 313        | 5.3%    | 336      | 5.4%          |
|                               |        |            |               |           |            |         |          |               |
|                               |        |            |               |           |            |         |          |               |
| Hispanic Origin (Any Race)    | 214    | 3.9%       | 429           | 7.3%      | 448        | 7.5%    | 481      | 7.7%          |