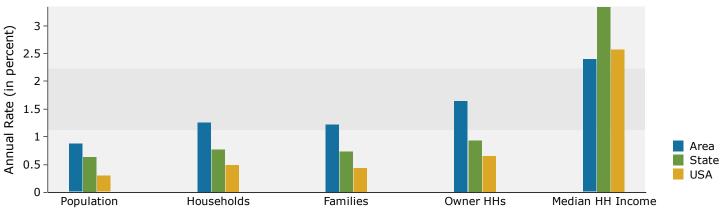

8441 SW Highway 200, Ocala, Florida, 34481 Ring: 1 mile radius Prepared by Esri

Latitude: 29.07782 Longitude: -82.25882

| Summary                       |        | Census 2   | 2010          | Census 20 | 20         | 2023    | 2        | 2028          |
|-------------------------------|--------|------------|---------------|-----------|------------|---------|----------|---------------|
| Population                    |        |            | 5,477         |           | 358        | 5,947   |          | 6,210         |
| ·                             |        |            | •             |           |            |         |          |               |
| Households<br>Families        |        |            | 3,240         |           | 17         | 3,500   |          | 3,727         |
|                               |        | -          | 1,769<br>1.69 |           | '88<br>.69 | 1,858   |          | 1,974<br>1.65 |
| Average Household Size        |        |            |               |           |            |         |          |               |
| Owner Occupied Housing Units  |        | 4          | 2,986         |           | )42        | 2,983   |          | 3,238         |
| Renter Occupied Housing Units |        |            | 254           |           | 375        | 517     |          | 489           |
| Median Age                    |        |            | 73.0          | /         | 1.6        | 75.1    | L        | 76.5          |
| Trends: 2023-2028 Annual Rate |        |            | Area          |           |            | State   |          | National      |
| Population                    |        |            | 0.87%         |           |            | 0.63%   |          | 0.30%         |
| Households                    |        |            | 1.26%         |           |            | 0.77%   |          | 0.49%         |
| Families                      |        |            | 1.22%         |           |            | 0.74%   |          | 0.44%         |
| Owner HHs                     |        |            | 1.65%         |           |            | 0.93%   |          | 0.66%         |
| Median Household Income       |        |            | 2.39%         |           |            | 3.34%   |          | 2.57%         |
|                               |        |            |               |           |            | 2023    |          | 2028          |
| Households by Income          |        |            |               | Ni        |            | Percent | Number   | Percent       |
| <\$15,000                     |        |            |               |           | 245        | 7.0%    | 229      | 6.1%          |
| \$15,000 - \$24,999           |        |            |               |           | 352        | 10.1%   | 312      | 8.4%          |
| \$25,000 - \$34,999           |        |            |               |           |            | 14.8%   | 469      | 12.6%         |
| \$35,000 - \$49,999           |        |            |               |           | 649        | 18.5%   | 639      | 17.1%         |
| \$50,000 - \$74,999           |        |            |               |           |            | 18.6%   | 690      | 18.5%         |
| \$75,000 - \$99,999           |        |            |               |           | 443        | 12.7%   | 500      | 13.4%         |
| \$100,000 - \$149,999         |        |            |               |           | 409        | 11.7%   | 531      | 14.2%         |
| \$150,000 - \$199,999         |        |            |               |           | 170        | 4.9%    | 261      | 7.0%          |
| \$200,000+                    |        |            |               |           | 64         | 1.8%    | 95       | 2.5%          |
|                               |        |            |               |           |            |         |          |               |
| Median Household Income       |        |            |               |           | 9,551      |         | \$55,769 |               |
| Average Household Income      |        |            |               |           | 9,321      |         | \$81,015 |               |
| Per Capita Income             |        |            | _             |           | 0,534      |         | \$48,530 |               |
|                               |        | ensus 2010 |               | isus 2020 |            | 2023    |          | 2028          |
| Population by Age             | Number | Percent    | Number        | Percent   | Number     | Percent | Number   | Percent       |
| 0 - 4                         | 40     | 0.7%       | 54            | 0.9%      | 42         | 0.7%    | 43       | 0.7%          |
| 5 - 9                         | 63     | 1.2%       | 53            | 0.9%      | 47         | 0.8%    | 49       | 0.8%          |
| 10 - 14                       | 66     | 1.2%       | 79            | 1.3%      | 44         | 0.7%    | 56       | 0.9%          |
| 15 - 19                       | 66     | 1.2%       | 80            | 1.4%      | 63         | 1.1%    | 48       | 0.8%          |
| 20 - 24                       | 37     | 0.7%       | 51            | 0.9%      | 59         | 1.0%    | 57       | 0.9%          |
| 25 - 34                       | 90     | 1.6%       | 142           | 2.4%      | 119        | 2.0%    | 134      | 2.2%          |
| 35 - 44                       | 152    | 2.8%       | 159           | 2.7%      | 116        | 2.0%    | 121      | 1.9%          |
| 45 - 54                       | 264    | 4.8%       | 265           | 4.5%      | 197        | 3.3%    | 192      | 3.1%          |
| 55 - 64                       | 768    | 14.0%      | 836           | 14.3%     | 527        | 8.9%    | 526      | 8.5%          |
| 65 - 74                       | 1,512  | 27.6%      | 1,948         | 33.3%     | 1,737      | 29.2%   | 1,512    | 24.3%         |
| 75 - 84                       | 1,713  | 31.3%      | 1,573         | 26.9%     | 1,965      | 33.0%   | 2,327    | 37.5%         |
| 85+                           | 708    | 12.9%      | 618           | 10.5%     | 1,032      | 17.4%   | 1,145    | 18.4%         |
|                               | Ce     | ensus 2010 | Cer           | isus 2020 |            | 2023    |          | 2028          |
| Race and Ethnicity            | Number | Percent    | Number        | Percent   | Number     | Percent | Number   | Percent       |
| White Alone                   | 5,216  | 95.2%      | 5,207         | 88.9%     | 5,268      | 88.6%   | 5,471    | 88.1%         |
| Black Alone                   | 128    | 2.3%       | 175           | 3.0%      | 181        | 3.0%    | 194      | 3.1%          |
| American Indian Alone         | 10     | 0.2%       | 15            | 0.3%      | 15         | 0.3%    | 16       | 0.3%          |
| Asian Alone                   | 52     | 0.9%       | 72            | 1.2%      | 77         | 1.3%    | 82       | 1.3%          |
| Pacific Islander Alone        | 2      | 0.0%       | 1             | 0.0%      | 1          | 0.0%    | 1        | 0.0%          |
| Some Other Race Alone         | 27     | 0.5%       | 87            | 1.5%      | 92         | 1.5%    | 111      | 1.8%          |
| Two or More Races             | 42     | 0.8%       | 301           | 5.1%      | 313        | 5.3%    | 336      | 5.4%          |
|                               |        |            |               |           |            |         |          |               |
|                               |        |            |               |           |            |         |          |               |
| Hispanic Origin (Any Race)    | 214    | 3.9%       | 429           | 7.3%      | 448        | 7.5%    | 481      | 7.7%          |

#### Trends 2023-2028