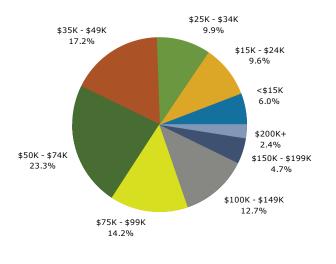

#### 2023 Household Income

8441 SW Highway 200, Ocala, Florida, 34481 Ring: 1 mile radius Prepared by Esri

Latitude: 29.07782 Longitude: -82.25882

| Summary                       |        | Census 2   | 2010          | Census 20 | 20         | 2023    | 2        | 2028          |
|-------------------------------|--------|------------|---------------|-----------|------------|---------|----------|---------------|
| Population                    |        |            | 5,477         |           | 358        | 5,947   |          | 6,210         |
| ·                             |        |            | •             |           |            |         |          |               |
| Households<br>Families        |        |            | 3,240         |           | 17         | 3,500   |          | 3,727         |
|                               |        | -          | 1,769<br>1.69 |           | '88<br>.69 | 1,858   |          | 1,974<br>1.65 |
| Average Household Size        |        |            |               |           |            |         |          |               |
| Owner Occupied Housing Units  |        | 4          | 2,986         |           | )42        | 2,983   |          | 3,238         |
| Renter Occupied Housing Units |        |            | 254           |           | 375        | 517     |          | 489           |
| Median Age                    |        |            | 73.0          | /         | 1.6        | 75.1    | L        | 76.5          |
| Trends: 2023-2028 Annual Rate |        |            | Area          |           |            | State   |          | National      |
| Population                    |        |            | 0.87%         |           |            | 0.63%   |          | 0.30%         |
| Households                    |        |            | 1.26%         |           |            | 0.77%   |          | 0.49%         |
| Families                      |        |            | 1.22%         |           |            | 0.74%   |          | 0.44%         |
| Owner HHs                     |        |            | 1.65%         |           |            | 0.93%   |          | 0.66%         |
| Median Household Income       |        |            | 2.39%         |           |            | 3.34%   |          | 2.57%         |
|                               |        |            |               |           |            | 2023    |          | 2028          |
| Households by Income          |        |            |               | Ni        |            | Percent | Number   | Percent       |
| <\$15,000                     |        |            |               |           | 245        | 7.0%    | 229      | 6.1%          |
| \$15,000 - \$24,999           |        |            |               |           | 352        | 10.1%   | 312      | 8.4%          |
| \$25,000 - \$34,999           |        |            |               |           |            | 14.8%   | 469      | 12.6%         |
| \$35,000 - \$49,999           |        |            |               |           | 649        | 18.5%   | 639      | 17.1%         |
| \$50,000 - \$74,999           |        |            |               |           |            | 18.6%   | 690      | 18.5%         |
| \$75,000 - \$99,999           |        |            |               |           | 443        | 12.7%   | 500      | 13.4%         |
| \$100,000 - \$149,999         |        |            |               |           | 409        | 11.7%   | 531      | 14.2%         |
| \$150,000 - \$199,999         |        |            |               |           | 170        | 4.9%    | 261      | 7.0%          |
| \$200,000+                    |        |            |               |           | 64         | 1.8%    | 95       | 2.5%          |
|                               |        |            |               |           |            |         |          |               |
| Median Household Income       |        |            |               |           | 9,551      |         | \$55,769 |               |
| Average Household Income      |        |            |               |           | 9,321      |         | \$81,015 |               |
| Per Capita Income             |        |            | _             |           | 0,534      |         | \$48,530 |               |
|                               |        | ensus 2010 |               | isus 2020 |            | 2023    |          | 2028          |
| Population by Age             | Number | Percent    | Number        | Percent   | Number     | Percent | Number   | Percent       |
| 0 - 4                         | 40     | 0.7%       | 54            | 0.9%      | 42         | 0.7%    | 43       | 0.7%          |
| 5 - 9                         | 63     | 1.2%       | 53            | 0.9%      | 47         | 0.8%    | 49       | 0.8%          |
| 10 - 14                       | 66     | 1.2%       | 79            | 1.3%      | 44         | 0.7%    | 56       | 0.9%          |
| 15 - 19                       | 66     | 1.2%       | 80            | 1.4%      | 63         | 1.1%    | 48       | 0.8%          |
| 20 - 24                       | 37     | 0.7%       | 51            | 0.9%      | 59         | 1.0%    | 57       | 0.9%          |
| 25 - 34                       | 90     | 1.6%       | 142           | 2.4%      | 119        | 2.0%    | 134      | 2.2%          |
| 35 - 44                       | 152    | 2.8%       | 159           | 2.7%      | 116        | 2.0%    | 121      | 1.9%          |
| 45 - 54                       | 264    | 4.8%       | 265           | 4.5%      | 197        | 3.3%    | 192      | 3.1%          |
| 55 - 64                       | 768    | 14.0%      | 836           | 14.3%     | 527        | 8.9%    | 526      | 8.5%          |
| 65 - 74                       | 1,512  | 27.6%      | 1,948         | 33.3%     | 1,737      | 29.2%   | 1,512    | 24.3%         |
| 75 - 84                       | 1,713  | 31.3%      | 1,573         | 26.9%     | 1,965      | 33.0%   | 2,327    | 37.5%         |
| 85+                           | 708    | 12.9%      | 618           | 10.5%     | 1,032      | 17.4%   | 1,145    | 18.4%         |
|                               | Ce     | ensus 2010 | Cer           | isus 2020 |            | 2023    |          | 2028          |
| Race and Ethnicity            | Number | Percent    | Number        | Percent   | Number     | Percent | Number   | Percent       |
| White Alone                   | 5,216  | 95.2%      | 5,207         | 88.9%     | 5,268      | 88.6%   | 5,471    | 88.1%         |
| Black Alone                   | 128    | 2.3%       | 175           | 3.0%      | 181        | 3.0%    | 194      | 3.1%          |
| American Indian Alone         | 10     | 0.2%       | 15            | 0.3%      | 15         | 0.3%    | 16       | 0.3%          |
| Asian Alone                   | 52     | 0.9%       | 72            | 1.2%      | 77         | 1.3%    | 82       | 1.3%          |
| Pacific Islander Alone        | 2      | 0.0%       | 1             | 0.0%      | 1          | 0.0%    | 1        | 0.0%          |
| Some Other Race Alone         | 27     | 0.5%       | 87            | 1.5%      | 92         | 1.5%    | 111      | 1.8%          |
| Two or More Races             | 42     | 0.8%       | 301           | 5.1%      | 313        | 5.3%    | 336      | 5.4%          |
|                               |        |            |               |           |            |         |          |               |
|                               |        |            |               |           |            |         |          |               |
| Hispanic Origin (Any Race)    | 214    | 3.9%       | 429           | 7.3%      | 448        | 7.5%    | 481      | 7.7%          |