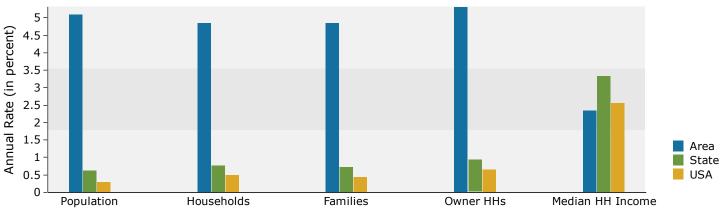

#### Trends 2023-2028

8441 SW Highway 200, Ocala, Florida, 34481 Ring: 1 mile radius Prepared by Esri

Latitude: 29.07782 Longitude: -82.25882

| Summary                       |        | Census 2   | 2010          | Census 20 | 20         | 2023    | 2        | 2028          |
|-------------------------------|--------|------------|---------------|-----------|------------|---------|----------|---------------|
| Population                    |        |            | 5,477         |           | 358        | 5,947   |          | 6,210         |
| ·                             |        |            | •             |           |            |         |          |               |
| Households<br>Families        |        |            | 3,240         |           | 17         | 3,500   |          | 3,727         |
|                               |        | -          | 1,769<br>1.69 |           | '88<br>.69 | 1,858   |          | 1,974<br>1.65 |
| Average Household Size        |        |            |               |           |            |         |          |               |
| Owner Occupied Housing Units  |        | 4          | 2,986         |           | )42        | 2,983   |          | 3,238         |
| Renter Occupied Housing Units |        |            | 254           |           | 375        | 517     |          | 489           |
| Median Age                    |        |            | 73.0          | /         | 1.6        | 75.1    | L        | 76.5          |
| Trends: 2023-2028 Annual Rate |        |            | Area          |           |            | State   |          | National      |
| Population                    |        |            | 0.87%         |           |            | 0.63%   |          | 0.30%         |
| Households                    |        |            | 1.26%         |           |            | 0.77%   |          | 0.49%         |
| Families                      |        |            | 1.22%         |           |            | 0.74%   |          | 0.44%         |
| Owner HHs                     |        |            | 1.65%         |           |            | 0.93%   |          | 0.66%         |
| Median Household Income       |        |            | 2.39%         |           |            | 3.34%   |          | 2.57%         |
|                               |        |            |               |           |            | 2023    |          | 2028          |
| Households by Income          |        |            |               | Ni        |            | Percent | Number   | Percent       |
| <\$15,000                     |        |            |               |           | 245        | 7.0%    | 229      | 6.1%          |
| \$15,000 - \$24,999           |        |            |               |           | 352        | 10.1%   | 312      | 8.4%          |
| \$25,000 - \$34,999           |        |            |               |           |            | 14.8%   | 469      | 12.6%         |
| \$35,000 - \$49,999           |        |            |               |           | 649        | 18.5%   | 639      | 17.1%         |
| \$50,000 - \$74,999           |        |            |               |           |            | 18.6%   | 690      | 18.5%         |
| \$75,000 - \$99,999           |        |            |               |           | 443        | 12.7%   | 500      | 13.4%         |
| \$100,000 - \$149,999         |        |            |               |           | 409        | 11.7%   | 531      | 14.2%         |
| \$150,000 - \$199,999         |        |            |               |           | 170        | 4.9%    | 261      | 7.0%          |
| \$200,000+                    |        |            |               |           | 64         | 1.8%    | 95       | 2.5%          |
|                               |        |            |               |           |            |         |          |               |
| Median Household Income       |        |            |               |           | 9,551      |         | \$55,769 |               |
| Average Household Income      |        |            |               |           | 9,321      |         | \$81,015 |               |
| Per Capita Income             |        |            | _             |           | 0,534      |         | \$48,530 |               |
|                               |        | ensus 2010 |               | isus 2020 |            | 2023    |          | 2028          |
| Population by Age             | Number | Percent    | Number        | Percent   | Number     | Percent | Number   | Percent       |
| 0 - 4                         | 40     | 0.7%       | 54            | 0.9%      | 42         | 0.7%    | 43       | 0.7%          |
| 5 - 9                         | 63     | 1.2%       | 53            | 0.9%      | 47         | 0.8%    | 49       | 0.8%          |
| 10 - 14                       | 66     | 1.2%       | 79            | 1.3%      | 44         | 0.7%    | 56       | 0.9%          |
| 15 - 19                       | 66     | 1.2%       | 80            | 1.4%      | 63         | 1.1%    | 48       | 0.8%          |
| 20 - 24                       | 37     | 0.7%       | 51            | 0.9%      | 59         | 1.0%    | 57       | 0.9%          |
| 25 - 34                       | 90     | 1.6%       | 142           | 2.4%      | 119        | 2.0%    | 134      | 2.2%          |
| 35 - 44                       | 152    | 2.8%       | 159           | 2.7%      | 116        | 2.0%    | 121      | 1.9%          |
| 45 - 54                       | 264    | 4.8%       | 265           | 4.5%      | 197        | 3.3%    | 192      | 3.1%          |
| 55 - 64                       | 768    | 14.0%      | 836           | 14.3%     | 527        | 8.9%    | 526      | 8.5%          |
| 65 - 74                       | 1,512  | 27.6%      | 1,948         | 33.3%     | 1,737      | 29.2%   | 1,512    | 24.3%         |
| 75 - 84                       | 1,713  | 31.3%      | 1,573         | 26.9%     | 1,965      | 33.0%   | 2,327    | 37.5%         |
| 85+                           | 708    | 12.9%      | 618           | 10.5%     | 1,032      | 17.4%   | 1,145    | 18.4%         |
|                               | Ce     | ensus 2010 | Cer           | isus 2020 |            | 2023    |          | 2028          |
| Race and Ethnicity            | Number | Percent    | Number        | Percent   | Number     | Percent | Number   | Percent       |
| White Alone                   | 5,216  | 95.2%      | 5,207         | 88.9%     | 5,268      | 88.6%   | 5,471    | 88.1%         |
| Black Alone                   | 128    | 2.3%       | 175           | 3.0%      | 181        | 3.0%    | 194      | 3.1%          |
| American Indian Alone         | 10     | 0.2%       | 15            | 0.3%      | 15         | 0.3%    | 16       | 0.3%          |
| Asian Alone                   | 52     | 0.9%       | 72            | 1.2%      | 77         | 1.3%    | 82       | 1.3%          |
| Pacific Islander Alone        | 2      | 0.0%       | 1             | 0.0%      | 1          | 0.0%    | 1        | 0.0%          |
| Some Other Race Alone         | 27     | 0.5%       | 87            | 1.5%      | 92         | 1.5%    | 111      | 1.8%          |
| Two or More Races             | 42     | 0.8%       | 301           | 5.1%      | 313        | 5.3%    | 336      | 5.4%          |
|                               |        |            |               |           |            |         |          |               |
|                               |        |            |               |           |            |         |          |               |
| Hispanic Origin (Any Race)    | 214    | 3.9%       | 429           | 7.3%      | 448        | 7.5%    | 481      | 7.7%          |