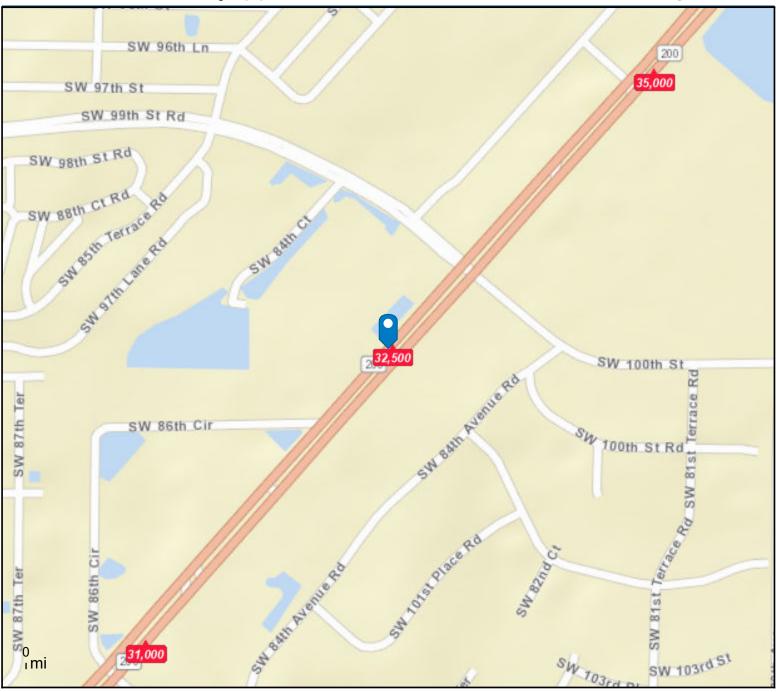

# Site Details Map

Friendship Center 8441 SW Highway 200, Ocala, Florida, 34481 Rings: 1, 3, 5 mile radii Prepared by Esri Latitude: 29.07782 Longitude: -82.25882

8441 SW Highway 200, Ocala, Florida, 34481 Ring: 1 mile radius Prepared by Esri

Latitude: 29.07782 Longitude: -82.25882

| Summary                       |        | Census 2   | 2010          | Census 20 | 20         | 2023    | 2        | 2028          |
|-------------------------------|--------|------------|---------------|-----------|------------|---------|----------|---------------|
| Population                    |        |            | 5,477         |           | 358        | 5,947   |          | 6,210         |
| ·                             |        |            | •             |           |            |         |          |               |
| Households<br>Families        |        |            | 3,240         |           | 17         | 3,500   |          | 3,727         |
|                               |        | -          | 1,769<br>1.69 |           | '88<br>.69 | 1,858   |          | 1,974<br>1.65 |
| Average Household Size        |        |            |               |           |            |         |          |               |
| Owner Occupied Housing Units  |        | 4          | 2,986         |           | )42        | 2,983   |          | 3,238         |
| Renter Occupied Housing Units |        |            | 254           |           | 375        | 517     |          | 489           |
| Median Age                    |        |            | 73.0          | /         | 1.6        | 75.1    | L        | 76.5          |
| Trends: 2023-2028 Annual Rate |        |            | Area          |           |            | State   |          | National      |
| Population                    |        |            | 0.87%         |           |            | 0.63%   |          | 0.30%         |
| Households                    |        |            | 1.26%         |           |            | 0.77%   |          | 0.49%         |
| Families                      |        |            | 1.22%         |           |            | 0.74%   |          | 0.44%         |
| Owner HHs                     |        |            | 1.65%         |           |            | 0.93%   |          | 0.66%         |
| Median Household Income       |        |            | 2.39%         |           |            | 3.34%   |          | 2.57%         |
|                               |        |            |               |           |            | 2023    |          | 2028          |
| Households by Income          |        |            |               | Ni        |            | Percent | Number   | Percent       |
| <\$15,000                     |        |            |               |           | 245        | 7.0%    | 229      | 6.1%          |
| \$15,000 - \$24,999           |        |            |               |           | 352        | 10.1%   | 312      | 8.4%          |
| \$25,000 - \$34,999           |        |            |               |           |            | 14.8%   | 469      | 12.6%         |
| \$35,000 - \$49,999           |        |            |               |           | 649        | 18.5%   | 639      | 17.1%         |
| \$50,000 - \$74,999           |        |            |               |           |            | 18.6%   | 690      | 18.5%         |
| \$75,000 - \$99,999           |        |            |               |           | 443        | 12.7%   | 500      | 13.4%         |
| \$100,000 - \$149,999         |        |            |               |           | 409        | 11.7%   | 531      | 14.2%         |
| \$150,000 - \$199,999         |        |            |               |           | 170        | 4.9%    | 261      | 7.0%          |
| \$200,000+                    |        |            |               |           | 64         | 1.8%    | 95       | 2.5%          |
|                               |        |            |               |           |            |         |          |               |
| Median Household Income       |        |            |               |           | 9,551      |         | \$55,769 |               |
| Average Household Income      |        |            |               |           | 9,321      |         | \$81,015 |               |
| Per Capita Income             |        |            | _             |           | 0,534      |         | \$48,530 |               |
|                               |        | ensus 2010 |               | isus 2020 |            | 2023    |          | 2028          |
| Population by Age             | Number | Percent    | Number        | Percent   | Number     | Percent | Number   | Percent       |
| 0 - 4                         | 40     | 0.7%       | 54            | 0.9%      | 42         | 0.7%    | 43       | 0.7%          |
| 5 - 9                         | 63     | 1.2%       | 53            | 0.9%      | 47         | 0.8%    | 49       | 0.8%          |
| 10 - 14                       | 66     | 1.2%       | 79            | 1.3%      | 44         | 0.7%    | 56       | 0.9%          |
| 15 - 19                       | 66     | 1.2%       | 80            | 1.4%      | 63         | 1.1%    | 48       | 0.8%          |
| 20 - 24                       | 37     | 0.7%       | 51            | 0.9%      | 59         | 1.0%    | 57       | 0.9%          |
| 25 - 34                       | 90     | 1.6%       | 142           | 2.4%      | 119        | 2.0%    | 134      | 2.2%          |
| 35 - 44                       | 152    | 2.8%       | 159           | 2.7%      | 116        | 2.0%    | 121      | 1.9%          |
| 45 - 54                       | 264    | 4.8%       | 265           | 4.5%      | 197        | 3.3%    | 192      | 3.1%          |
| 55 - 64                       | 768    | 14.0%      | 836           | 14.3%     | 527        | 8.9%    | 526      | 8.5%          |
| 65 - 74                       | 1,512  | 27.6%      | 1,948         | 33.3%     | 1,737      | 29.2%   | 1,512    | 24.3%         |
| 75 - 84                       | 1,713  | 31.3%      | 1,573         | 26.9%     | 1,965      | 33.0%   | 2,327    | 37.5%         |
| 85+                           | 708    | 12.9%      | 618           | 10.5%     | 1,032      | 17.4%   | 1,145    | 18.4%         |
|                               | Ce     | ensus 2010 | Cer           | isus 2020 |            | 2023    |          | 2028          |
| Race and Ethnicity            | Number | Percent    | Number        | Percent   | Number     | Percent | Number   | Percent       |
| White Alone                   | 5,216  | 95.2%      | 5,207         | 88.9%     | 5,268      | 88.6%   | 5,471    | 88.1%         |
| Black Alone                   | 128    | 2.3%       | 175           | 3.0%      | 181        | 3.0%    | 194      | 3.1%          |
| American Indian Alone         | 10     | 0.2%       | 15            | 0.3%      | 15         | 0.3%    | 16       | 0.3%          |
| Asian Alone                   | 52     | 0.9%       | 72            | 1.2%      | 77         | 1.3%    | 82       | 1.3%          |
| Pacific Islander Alone        | 2      | 0.0%       | 1             | 0.0%      | 1          | 0.0%    | 1        | 0.0%          |
| Some Other Race Alone         | 27     | 0.5%       | 87            | 1.5%      | 92         | 1.5%    | 111      | 1.8%          |
| Two or More Races             | 42     | 0.8%       | 301           | 5.1%      | 313        | 5.3%    | 336      | 5.4%          |
|                               |        |            |               |           |            |         |          |               |
|                               |        |            |               |           |            |         |          |               |
| Hispanic Origin (Any Race)    | 214    | 3.9%       | 429           | 7.3%      | 448        | 7.5%    | 481      | 7.7%          |