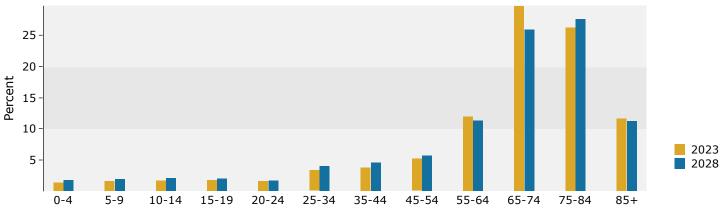

#### Population by Age

8441 SW Highway 200, Ocala, Florida, 34481 Ring: 1 mile radius Prepared by Esri

Latitude: 29.07782 Longitude: -82.25882

| Summary                       |        | Census 2   | 2010          | Census 20 | 20         | 2023    | 2        | 2028          |
|-------------------------------|--------|------------|---------------|-----------|------------|---------|----------|---------------|
| Population                    |        |            | 5,477         |           | 358        | 5,947   |          | 6,210         |
| ·                             |        |            | •             |           |            |         |          |               |
| Households<br>Families        |        |            | 3,240         |           | 17         | 3,500   |          | 3,727         |
|                               |        | -          | 1,769<br>1.69 |           | '88<br>.69 | 1,858   |          | 1,974<br>1.65 |
| Average Household Size        |        |            |               |           |            |         |          |               |
| Owner Occupied Housing Units  |        | 4          | 2,986         |           | )42        | 2,983   |          | 3,238         |
| Renter Occupied Housing Units |        |            | 254           |           | 375        | 517     |          | 489           |
| Median Age                    |        |            | 73.0          | /         | 1.6        | 75.1    | L        | 76.5          |
| Trends: 2023-2028 Annual Rate |        |            | Area          |           |            | State   |          | National      |
| Population                    |        |            | 0.87%         |           |            | 0.63%   |          | 0.30%         |
| Households                    |        |            | 1.26%         |           |            | 0.77%   |          | 0.49%         |
| Families                      |        |            | 1.22%         |           |            | 0.74%   |          | 0.44%         |
| Owner HHs                     |        |            | 1.65%         |           |            | 0.93%   |          | 0.66%         |
| Median Household Income       |        |            | 2.39%         |           |            | 3.34%   |          | 2.57%         |
|                               |        |            |               |           |            | 2023    |          | 2028          |
| Households by Income          |        |            |               | Ni        |            | Percent | Number   | Percent       |
| <\$15,000                     |        |            |               |           | 245        | 7.0%    | 229      | 6.1%          |
| \$15,000 - \$24,999           |        |            |               |           | 352        | 10.1%   | 312      | 8.4%          |
| \$25,000 - \$34,999           |        |            |               |           |            | 14.8%   | 469      | 12.6%         |
| \$35,000 - \$49,999           |        |            |               |           | 649        | 18.5%   | 639      | 17.1%         |
| \$50,000 - \$74,999           |        |            |               |           |            | 18.6%   | 690      | 18.5%         |
| \$75,000 - \$99,999           |        |            |               |           | 443        | 12.7%   | 500      | 13.4%         |
| \$100,000 - \$149,999         |        |            |               |           | 409        | 11.7%   | 531      | 14.2%         |
| \$150,000 - \$199,999         |        |            |               |           | 170        | 4.9%    | 261      | 7.0%          |
| \$200,000+                    |        |            |               |           | 64         | 1.8%    | 95       | 2.5%          |
|                               |        |            |               |           |            |         |          |               |
| Median Household Income       |        |            |               |           | 9,551      |         | \$55,769 |               |
| Average Household Income      |        |            |               |           | 9,321      |         | \$81,015 |               |
| Per Capita Income             |        |            | _             |           | 0,534      |         | \$48,530 |               |
|                               |        | ensus 2010 |               | isus 2020 |            | 2023    |          | 2028          |
| Population by Age             | Number | Percent    | Number        | Percent   | Number     | Percent | Number   | Percent       |
| 0 - 4                         | 40     | 0.7%       | 54            | 0.9%      | 42         | 0.7%    | 43       | 0.7%          |
| 5 - 9                         | 63     | 1.2%       | 53            | 0.9%      | 47         | 0.8%    | 49       | 0.8%          |
| 10 - 14                       | 66     | 1.2%       | 79            | 1.3%      | 44         | 0.7%    | 56       | 0.9%          |
| 15 - 19                       | 66     | 1.2%       | 80            | 1.4%      | 63         | 1.1%    | 48       | 0.8%          |
| 20 - 24                       | 37     | 0.7%       | 51            | 0.9%      | 59         | 1.0%    | 57       | 0.9%          |
| 25 - 34                       | 90     | 1.6%       | 142           | 2.4%      | 119        | 2.0%    | 134      | 2.2%          |
| 35 - 44                       | 152    | 2.8%       | 159           | 2.7%      | 116        | 2.0%    | 121      | 1.9%          |
| 45 - 54                       | 264    | 4.8%       | 265           | 4.5%      | 197        | 3.3%    | 192      | 3.1%          |
| 55 - 64                       | 768    | 14.0%      | 836           | 14.3%     | 527        | 8.9%    | 526      | 8.5%          |
| 65 - 74                       | 1,512  | 27.6%      | 1,948         | 33.3%     | 1,737      | 29.2%   | 1,512    | 24.3%         |
| 75 - 84                       | 1,713  | 31.3%      | 1,573         | 26.9%     | 1,965      | 33.0%   | 2,327    | 37.5%         |
| 85+                           | 708    | 12.9%      | 618           | 10.5%     | 1,032      | 17.4%   | 1,145    | 18.4%         |
|                               | Ce     | ensus 2010 | Cer           | isus 2020 |            | 2023    |          | 2028          |
| Race and Ethnicity            | Number | Percent    | Number        | Percent   | Number     | Percent | Number   | Percent       |
| White Alone                   | 5,216  | 95.2%      | 5,207         | 88.9%     | 5,268      | 88.6%   | 5,471    | 88.1%         |
| Black Alone                   | 128    | 2.3%       | 175           | 3.0%      | 181        | 3.0%    | 194      | 3.1%          |
| American Indian Alone         | 10     | 0.2%       | 15            | 0.3%      | 15         | 0.3%    | 16       | 0.3%          |
| Asian Alone                   | 52     | 0.9%       | 72            | 1.2%      | 77         | 1.3%    | 82       | 1.3%          |
| Pacific Islander Alone        | 2      | 0.0%       | 1             | 0.0%      | 1          | 0.0%    | 1        | 0.0%          |
| Some Other Race Alone         | 27     | 0.5%       | 87            | 1.5%      | 92         | 1.5%    | 111      | 1.8%          |
| Two or More Races             | 42     | 0.8%       | 301           | 5.1%      | 313        | 5.3%    | 336      | 5.4%          |
|                               |        |            |               |           |            |         |          |               |
|                               |        |            |               |           |            |         |          |               |
| Hispanic Origin (Any Race)    | 214    | 3.9%       | 429           | 7.3%      | 448        | 7.5%    | 481      | 7.7%          |