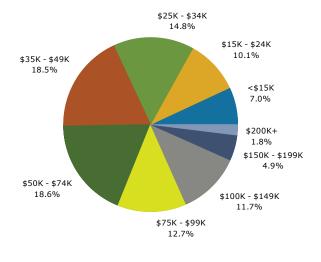

8441 SW Highway 200, Ocala, Florida, 34481 Ring: 1 mile radius Prepared by Esri

Latitude: 29.07782 Longitude: -82.25882

| Summary                       |        | Census 2   | 2010          | Census 20 | 20         | 2023    | 2        | 2028          |
|-------------------------------|--------|------------|---------------|-----------|------------|---------|----------|---------------|
| Population                    |        |            | 5,477         |           | 358        | 5,947   |          | 6,210         |
| ·                             |        |            | •             |           |            |         |          |               |
| Households<br>Families        |        |            | 3,240         |           | 17         | 3,500   |          | 3,727         |
|                               |        | -          | 1,769<br>1.69 |           | '88<br>.69 | 1,858   |          | 1,974<br>1.65 |
| Average Household Size        |        |            |               |           |            |         |          |               |
| Owner Occupied Housing Units  |        | 4          | 2,986         |           | )42        | 2,983   |          | 3,238         |
| Renter Occupied Housing Units |        |            | 254           |           | 375        | 517     |          | 489           |
| Median Age                    |        |            | 73.0          | /         | 1.6        | 75.1    | L        | 76.5          |
| Trends: 2023-2028 Annual Rate |        |            | Area          |           |            | State   |          | National      |
| Population                    |        |            | 0.87%         |           |            | 0.63%   |          | 0.30%         |
| Households                    |        |            | 1.26%         |           |            | 0.77%   |          | 0.49%         |
| Families                      |        |            | 1.22%         |           |            | 0.74%   |          | 0.44%         |
| Owner HHs                     |        |            | 1.65%         |           |            | 0.93%   |          | 0.66%         |
| Median Household Income       |        |            | 2.39%         |           |            | 3.34%   |          | 2.57%         |
|                               |        |            |               |           |            | 2023    |          | 2028          |
| Households by Income          |        |            |               | Ni        |            | Percent | Number   | Percent       |
| <\$15,000                     |        |            |               |           | 245        | 7.0%    | 229      | 6.1%          |
| \$15,000 - \$24,999           |        |            |               |           | 352        | 10.1%   | 312      | 8.4%          |
| \$25,000 - \$34,999           |        |            |               |           |            | 14.8%   | 469      | 12.6%         |
| \$35,000 - \$49,999           |        |            |               |           | 649        | 18.5%   | 639      | 17.1%         |
| \$50,000 - \$74,999           |        |            |               |           |            | 18.6%   | 690      | 18.5%         |
| \$75,000 - \$99,999           |        |            |               |           | 443        | 12.7%   | 500      | 13.4%         |
| \$100,000 - \$149,999         |        |            |               |           | 409        | 11.7%   | 531      | 14.2%         |
| \$150,000 - \$199,999         |        |            |               |           | 170        | 4.9%    | 261      | 7.0%          |
| \$200,000+                    |        |            |               |           | 64         | 1.8%    | 95       | 2.5%          |
|                               |        |            |               |           |            |         |          |               |
| Median Household Income       |        |            |               |           | 9,551      |         | \$55,769 |               |
| Average Household Income      |        |            |               |           | 9,321      |         | \$81,015 |               |
| Per Capita Income             |        |            | _             |           | 0,534      |         | \$48,530 |               |
|                               |        | ensus 2010 |               | isus 2020 |            | 2023    |          | 2028          |
| Population by Age             | Number | Percent    | Number        | Percent   | Number     | Percent | Number   | Percent       |
| 0 - 4                         | 40     | 0.7%       | 54            | 0.9%      | 42         | 0.7%    | 43       | 0.7%          |
| 5 - 9                         | 63     | 1.2%       | 53            | 0.9%      | 47         | 0.8%    | 49       | 0.8%          |
| 10 - 14                       | 66     | 1.2%       | 79            | 1.3%      | 44         | 0.7%    | 56       | 0.9%          |
| 15 - 19                       | 66     | 1.2%       | 80            | 1.4%      | 63         | 1.1%    | 48       | 0.8%          |
| 20 - 24                       | 37     | 0.7%       | 51            | 0.9%      | 59         | 1.0%    | 57       | 0.9%          |
| 25 - 34                       | 90     | 1.6%       | 142           | 2.4%      | 119        | 2.0%    | 134      | 2.2%          |
| 35 - 44                       | 152    | 2.8%       | 159           | 2.7%      | 116        | 2.0%    | 121      | 1.9%          |
| 45 - 54                       | 264    | 4.8%       | 265           | 4.5%      | 197        | 3.3%    | 192      | 3.1%          |
| 55 - 64                       | 768    | 14.0%      | 836           | 14.3%     | 527        | 8.9%    | 526      | 8.5%          |
| 65 - 74                       | 1,512  | 27.6%      | 1,948         | 33.3%     | 1,737      | 29.2%   | 1,512    | 24.3%         |
| 75 - 84                       | 1,713  | 31.3%      | 1,573         | 26.9%     | 1,965      | 33.0%   | 2,327    | 37.5%         |
| 85+                           | 708    | 12.9%      | 618           | 10.5%     | 1,032      | 17.4%   | 1,145    | 18.4%         |
|                               | Ce     | ensus 2010 | Cer           | isus 2020 |            | 2023    |          | 2028          |
| Race and Ethnicity            | Number | Percent    | Number        | Percent   | Number     | Percent | Number   | Percent       |
| White Alone                   | 5,216  | 95.2%      | 5,207         | 88.9%     | 5,268      | 88.6%   | 5,471    | 88.1%         |
| Black Alone                   | 128    | 2.3%       | 175           | 3.0%      | 181        | 3.0%    | 194      | 3.1%          |
| American Indian Alone         | 10     | 0.2%       | 15            | 0.3%      | 15         | 0.3%    | 16       | 0.3%          |
| Asian Alone                   | 52     | 0.9%       | 72            | 1.2%      | 77         | 1.3%    | 82       | 1.3%          |
| Pacific Islander Alone        | 2      | 0.0%       | 1             | 0.0%      | 1          | 0.0%    | 1        | 0.0%          |
| Some Other Race Alone         | 27     | 0.5%       | 87            | 1.5%      | 92         | 1.5%    | 111      | 1.8%          |
| Two or More Races             | 42     | 0.8%       | 301           | 5.1%      | 313        | 5.3%    | 336      | 5.4%          |
|                               |        |            |               |           |            |         |          |               |
|                               |        |            |               |           |            |         |          |               |
| Hispanic Origin (Any Race)    | 214    | 3.9%       | 429           | 7.3%      | 448        | 7.5%    | 481      | 7.7%          |

#### 2023 Household Income