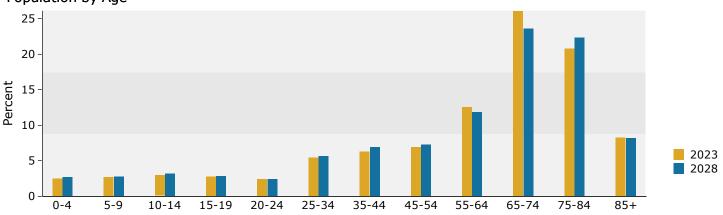

.7%     |
| Two or More Races             | 611    | 1.6%      | 4,703  | 9.4%      | 5,497  | 9.7%    | 8,116    | 10.7%    |
| Hispania Origin (Arry Dese)   | 2 525  | 0.20/     | 6 701  | 12 50/    | 7 05 4 | 14.00/  | 11 605   | 15 20/   |
| Hispanic Origin (Any Race)    | 3,535  | 9.3%      | 6,781  | 13.5%     | 7,954  | 14.0%   | 11,605   | 15.3%    |
|                               |        |           |        |           |        |         |          |          |

Data Note: Income is expressed in current dollars.

Source: Esri forecasts for 2023 and 2028. U.S. Census Bureau 2020 decennial Census in 2020 geographies.



Friendship Center 8441 SW Highway 200, Ocala, Florida, 34481 Ring: 5 mile radius Prepared by Esri

Latitude: 29.07782 Longitude: -82.25882

Trends 2023-2028







2023 Household Income



2023 Population by Race



<sup>2023</sup> Percent Hispanic Origin:14.0%



Friendship Center 8441 SW Highway 200, Ocala, Florida, 34481 Rings: 1, 3, 5 mile radii Prepared by Esri

Latitude: 29.07782 Longitude: -82.25882

| Data for all businesses in area                           | 1 mile |         |        |         |        | 3 mile  | es     | 5 miles |        |         |        |         |  |  |
|-----------------------------------------------------------|--------|---------|--------|---------|--------|---------|--------|---------|--------|---------|--------|---------|--|--|
| Total Businesses:                                         | 267    |         |        |         | 594    |         | 1,028  |         |        |         |        |         |  |  |
| Tot