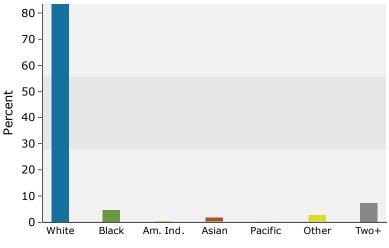

### 2023 Population by Race

<sup>2023</sup> Percent Hispanic Origin: 7.5%

Friendship Center

8441 SW Highway 200, Ocala, Florida, 34481 Ring: 3 mile radius Prepared by Esri

Latitude: 29.07782 Longitude: -82.25882