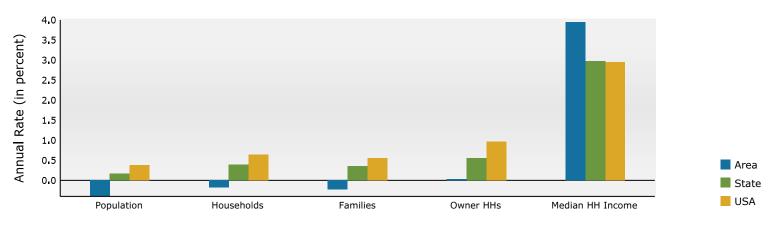

Kirkwood Crossing 1,3,5

1259 S Kirkwood Rd, Saint Louis, Missouri, 63122 Ring: 1 mile radius Prepared by Esri

Latitude: 38.56179 Longitude: -90.40695

| Summary                                                                                                                                                                                                                                          |                                                                                                                                     | Census 2                                                                                                                                                          |                                                                                                                                        | Census 202                                                                                                                                                        | 20                                                                                                                       | 2024                                                                                                                                                          |                                                                                                                                                   | 2029                                                                                                                                                         |
|--------------------------------------------------------------------------------------------------------------------------------------------------------------------------------------------------------------------------------------------------|-------------------------------------------------------------------------------------------------------------------------------------|-------------------------------------------------------------------------------------------------------------------------------------------------------------------|----------------------------------------------------------------------------------------------------------------------------------------|-------------------------------------------------------------------------------------------------------------------------------------------------------------------|--------------------------------------------------------------------------------------------------------------------------|---------------------------------------------------------------------------------------------------------------------------------------------------------------|---------------------------------------------------------------------------------------------------------------------------------------------------|--------------------------------------------------------------------------------------------------------------------------------------------------------------|
| Population                                                                                                                                                                                                                                       |                                                                                                                                     |                                                                                                                                                                   | ,942                                                                                                                                   | 8,00                                                                                                                                                              |                                                                                                                          | 7,805                                                                                                                                                         |                                                                                                                                                   | 7,655                                                                                                                                                        |
| Households                                                                                                                                                                                                                                       |                                                                                                                                     |                                                                                                                                                                   | ,416                                                                                                                                   | 3,46                                                                                                                                                              |                                                                                                                          | 3,425                                                                                                                                                         |                                                                                                                                                   | 3,395                                                                                                                                                        |
| Families                                                                                                                                                                                                                                         |                                                                                                                                     |                                                                                                                                                                   | ,006                                                                                                                                   | 1,96                                                                                                                                                              |                                                                                                                          | 1,925                                                                                                                                                         |                                                                                                                                                   | 1,903                                                                                                                                                        |
| Average Household Size                                                                                                                                                                                                                           |                                                                                                                                     |                                                                                                                                                                   | 2.27                                                                                                                                   | 2.2                                                                                                                                                               |                                                                                                                          | 2.25                                                                                                                                                          |                                                                                                                                                   | 2.22                                                                                                                                                         |
| Owner Occupied Housing Units                                                                                                                                                                                                                     |                                                                                                                                     |                                                                                                                                                                   | ,295                                                                                                                                   | 2,30                                                                                                                                                              |                                                                                                                          | 2,288                                                                                                                                                         |                                                                                                                                                   | 2,291                                                                                                                                                        |
| Renter Occupied Housing Units                                                                                                                                                                                                                    |                                                                                                                                     |                                                                                                                                                                   | ,121                                                                                                                                   | 1,16                                                                                                                                                              |                                                                                                                          | 1,137                                                                                                                                                         |                                                                                                                                                   | 1,104                                                                                                                                                        |
| Median Age                                                                                                                                                                                                                                       |                                                                                                                                     |                                                                                                                                                                   | 41.3                                                                                                                                   | 41                                                                                                                                                                | .1                                                                                                                       | 41.7                                                                                                                                                          |                                                                                                                                                   | 42.7                                                                                                                                                         |
| Trends: 2024-2029 Annual Rate                                                                                                                                                                                                                    | e                                                                                                                                   |                                                                                                                                                                   | Area                                                                                                                                   |                                                                                                                                                                   |                                                                                                                          | State                                                                                                                                                         |                                                                                                                                                   | National                                                                                                                                                     |
| Population                                                                                                                                                                                                                                       |                                                                                                                                     |                                                                                                                                                                   | -0.39%                                                                                                                                 |                                                                                                                                                                   |                                                                                                                          | 0.17%                                                                                                                                                         |                                                                                                                                                   | 0.38%                                                                                                                                                        |
| Households                                                                                                                                                                                                                                       |                                                                                                                                     |                                                                                                                                                                   | -0.18%                                                                                                                                 |                                                                                                                                                                   |                                                                                                                          | 0.39%                                                                                                                                                         |                                                                                                                                                   | 0.64%                                                                                                                                                        |
| Families                                                                                                                                                                                                                                         |                                                                                                                                     |                                                                                                                                                                   | -0.23%                                                                                                                                 |                                                                                                                                                                   |                                                                                                                          | 0.35%                                                                                                                                                         |                                                                                                                                                   | 0.56%                                                                                                                                                        |
| Owner HHs                                                                                                                                                                                                                                        |                                                                                                                                     |                                                                                                                                                                   | 0.03%                                                                                                                                  |                                                                                                                                                                   |                                                                                                                          | 0.55%                                                                                                                                                         |                                                                                                                                                   | 0.97%                                                                                                                                                        |
| Median Household Income                                                                                                                                                                                                                          |                                                                                                                                     |                                                                                                                                                                   | 3.95%                                                                                                                                  |                                                                                                                                                                   |                                                                                                                          | 2.98%                                                                                                                                                         |                                                                                                                                                   | 2.95%                                                                                                                                                        |
| Usersahalda hu Tasaasa                                                                                                                                                                                                                           |                                                                                                                                     |                                                                                                                                                                   |                                                                                                                                        | Nie                                                                                                                                                               |                                                                                                                          | 2024                                                                                                                                                          | Number                                                                                                                                            | <b>2029</b>                                                                                                                                                  |
| Households by Income                                                                                                                                                                                                                             |                                                                                                                                     |                                                                                                                                                                   |                                                                                                                                        | NUI                                                                                                                                                               |                                                                                                                          | Percent                                                                                                                                                       | Number                                                                                                                                            | Percent                                                                                                                                                      |
| <\$15,000<br>\$15,000 - \$24,999                                                                                                                                                                                                                 |                                                                                                                                     |                                                                                                                                                                   |                                                                                                                                        |                                                                                                                                                                   | 266<br>225                                                                                                               | 7.8%<br>6.6%                                                                                                                                                  | 232<br>164                                                                                                                                        | 6.8%<br>4.8%                                                                                                                                                 |
|                                                                                                                                                                                                                                                  |                                                                                                                                     |                                                                                                                                                                   |                                                                                                                                        |                                                                                                                                                                   |                                                                                                                          |                                                                                                                                                               |                                                                                                                                                   |                                                                                                                                                              |
| \$25,000 - \$34,999                                                                                                                                                                                                                              |                                                                                                                                     |                                                                                                                                                                   |                                                                                                                                        |                                                                                                                                                                   | 304<br>339                                                                                                               | 8.9%<br>9.9%                                                                                                                                                  | 252<br>300                                                                                                                                        | 7.4%<br>8.8%                                                                                                                                                 |
| \$35,000 - \$49,999<br>\$50,000 - \$74,999                                                                                                                                                                                                       |                                                                                                                                     |                                                                                                                                                                   |                                                                                                                                        |                                                                                                                                                                   |                                                                                                                          | 9.9%<br>14.7%                                                                                                                                                 | 438                                                                                                                                               | 8.8%<br>12.9%                                                                                                                                                |
| \$50,000 - \$74,999<br>\$75,000 - \$99,999                                                                                                                                                                                                       |                                                                                                                                     |                                                                                                                                                                   |                                                                                                                                        |                                                                                                                                                                   |                                                                                                                          | 14.7%                                                                                                                                                         | 438<br>364                                                                                                                                        | 12.9%                                                                                                                                                        |
| \$100,000 - \$149,999                                                                                                                                                                                                                            |                                                                                                                                     |                                                                                                                                                                   |                                                                                                                                        |                                                                                                                                                                   |                                                                                                                          | 15.3%                                                                                                                                                         | 551                                                                                                                                               | 16.2%                                                                                                                                                        |
| \$150,000 - \$199,999                                                                                                                                                                                                                            |                                                                                                                                     |                                                                                                                                                                   |                                                                                                                                        |                                                                                                                                                                   |                                                                                                                          | 11.4%                                                                                                                                                         | 528                                                                                                                                               | 15.6%                                                                                                                                                        |
| \$200,000+                                                                                                                                                                                                                                       |                                                                                                                                     |                                                                                                                                                                   |                                                                                                                                        |                                                                                                                                                                   |                                                                                                                          | 14.0%                                                                                                                                                         | 566                                                                                                                                               | 16.7%                                                                                                                                                        |
| \$200,000+                                                                                                                                                                                                                                       |                                                                                                                                     |                                                                                                                                                                   |                                                                                                                                        |                                                                                                                                                                   | 470                                                                                                                      | 14.0%                                                                                                                                                         | 500                                                                                                                                               | 10.7%                                                                                                                                                        |
| Median Household Income                                                                                                                                                                                                                          |                                                                                                                                     |                                                                                                                                                                   |                                                                                                                                        | ¢78                                                                                                                                                               | 3,739                                                                                                                    |                                                                                                                                                               | \$95,579                                                                                                                                          |                                                                                                                                                              |
| Average Household Income                                                                                                                                                                                                                         |                                                                                                                                     |                                                                                                                                                                   |                                                                                                                                        | \$115                                                                                                                                                             |                                                                                                                          |                                                                                                                                                               | \$135,399                                                                                                                                         |                                                                                                                                                              |
| Per Capita Income                                                                                                                                                                                                                                |                                                                                                                                     |                                                                                                                                                                   |                                                                                                                                        |                                                                                                                                                                   | ),269                                                                                                                    |                                                                                                                                                               | \$59,402                                                                                                                                          |                                                                                                                                                              |
|                                                                                                                                                                                                                                                  | Cer                                                                                                                                 | nsus 2010                                                                                                                                                         | Cen                                                                                                                                    | sus 2020                                                                                                                                                          | ,,205                                                                                                                    | 2024                                                                                                                                                          | <i>433</i> /102                                                                                                                                   | 2029                                                                                                                                                         |
| Population by Age                                                                                                                                                                                                                                | Number                                                                                                                              | Percent                                                                                                                                                           | Number                                                                                                                                 | Percent                                                                                                                                                           | Number                                                                                                                   | Percent                                                                                                                                                       | Number                                                                                                                                            | Percent                                                                                                                                                      |
| 0 - 4                                                                                                                                                                                                                                            | 519                                                                                                                                 | 6.5%                                                                                                                                                              | 524                                                                                                                                    | 6.5%                                                                                                                                                              | 497                                                                                                                      | 6.4%                                                                                                                                                          | 462                                                                                                                                               | 6.0%                                                                                                                                                         |
| 5 - 9                                                                                                                                                                                                                                            | 497                                                                                                                                 | 6.3%                                                                                                                                                              | 576                                                                                                                                    | 7.2%                                                                                                                                                              | 548                                                                                                                      | 7.0%                                                                                                                                                          | 485                                                                                                                                               | 6.3%                                                                                                                                                         |
| 10 - 14                                                                                                                                                                                                                                          | 491                                                                                                                                 | 6.2%                                                                                                                                                              | 491                                                                                                                                    |                                                                                                                                                                   |                                                                                                                          |                                                                                                                                                               |                                                                                                                                                   |                                                                                                                                                              |
| 15 - 19                                                                                                                                                                                                                                          |                                                                                                                                     |                                                                                                                                                                   | 491                                                                                                                                    | 6.1%                                                                                                                                                              | 522                                                                                                                      | 6.7%                                                                                                                                                          | 514                                                                                                                                               | 6.7%                                                                                                                                                         |
|                                                                                                                                                                                                                                                  | 500                                                                                                                                 |                                                                                                                                                                   | 478                                                                                                                                    |                                                                                                                                                                   | 522<br>450                                                                                                               |                                                                                                                                                               |                                                                                                                                                   |                                                                                                                                                              |
| 20 - 24                                                                                                                                                                                                                                          |                                                                                                                                     | 6.3%<br>4.6%                                                                                                                                                      |                                                                                                                                        | 6.1%<br>6.0%<br>4.0%                                                                                                                                              |                                                                                                                          | 6.7%<br>5.8%<br>5.0%                                                                                                                                          | 514                                                                                                                                               | 6.7%<br>6.4%<br>5.0%                                                                                                                                         |
| 20 - 24<br>25 - 34                                                                                                                                                                                                                               | 500                                                                                                                                 | 6.3%                                                                                                                                                              | 478                                                                                                                                    | 6.0%                                                                                                                                                              | 450                                                                                                                      | 5.8%                                                                                                                                                          | 514<br>487                                                                                                                                        | 6.4%                                                                                                                                                         |
|                                                                                                                                                                                                                                                  | 500<br>366                                                                                                                          | 6.3%<br>4.6%                                                                                                                                                      | 478<br>319                                                                                                                             | 6.0%<br>4.0%                                                                                                                                                      | 450<br>389                                                                                                               | 5.8%<br>5.0%                                                                                                                                                  | 514<br>487<br>383                                                                                                                                 | 6.4%<br>5.0%                                                                                                                                                 |
| 25 - 34                                                                                                                                                                                                                                          | 500<br>366<br>1,028                                                                                                                 | 6.3%<br>4.6%<br>12.9%                                                                                                                                             | 478<br>319<br>910                                                                                                                      | 6.0%<br>4.0%<br>11.4%                                                                                                                                             | 450<br>389<br>789                                                                                                        | 5.8%<br>5.0%<br>10.1%                                                                                                                                         | 514<br>487<br>383<br>754                                                                                                                          | 6.4%<br>5.0%<br>9.9%                                                                                                                                         |
| 25 - 34<br>35 - 44                                                                                                                                                                                                                               | 500<br>366<br>1,028<br>888                                                                                                          | 6.3%<br>4.6%<br>12.9%<br>11.2%                                                                                                                                    | 478<br>319<br>910<br>1,092                                                                                                             | 6.0%<br>4.0%<br>11.4%<br>13.6%                                                                                                                                    | 450<br>389<br>789<br>1,093                                                                                               | 5.8%<br>5.0%<br>10.1%<br>14.0%                                                                                                                                | 514<br>487<br>383<br>754<br>974                                                                                                                   | 6.4%<br>5.0%<br>9.9%<br>12.7%                                                                                                                                |
| 25 - 34<br>35 - 44<br>45 - 54                                                                                                                                                                                                                    | 500<br>366<br>1,028<br>888<br>1,080                                                                                                 | 6.3%<br>4.6%<br>12.9%<br>11.2%<br>13.6%                                                                                                                           | 478<br>319<br>910<br>1,092<br>858                                                                                                      | 6.0%<br>4.0%<br>11.4%<br>13.6%<br>10.7%                                                                                                                           | 450<br>389<br>789<br>1,093<br>857                                                                                        | 5.8%<br>5.0%<br>10.1%<br>14.0%<br>11.0%                                                                                                                       | 514<br>487<br>383<br>754<br>974<br>956                                                                                                            | 6.4%<br>5.0%<br>9.9%<br>12.7%<br>12.5%                                                                                                                       |
| 25 - 34<br>35 - 44<br>45 - 54<br>55 - 64                                                                                                                                                                                                         | 500<br>366<br>1,028<br>888<br>1,080<br>907                                                                                          | 6.3%<br>4.6%<br>12.9%<br>11.2%<br>13.6%<br>11.4%                                                                                                                  | 478<br>319<br>910<br>1,092<br>858<br>989                                                                                               | 6.0%<br>4.0%<br>11.4%<br>13.6%<br>10.7%<br>12.4%                                                                                                                  | 450<br>389<br>789<br>1,093<br>857<br>878                                                                                 | 5.8%<br>5.0%<br>10.1%<br>14.0%<br>11.0%<br>11.3%                                                                                                              | 514<br>487<br>383<br>754<br>974<br>956<br>793                                                                                                     | 6.4%<br>5.0%<br>9.9%<br>12.7%<br>12.5%<br>10.4%                                                                                                              |
| 25 - 34<br>35 - 44<br>45 - 54<br>55 - 64<br>65 - 74                                                                                                                                                                                              | 500<br>366<br>1,028<br>888<br>1,080<br>907<br>727                                                                                   | $\begin{array}{c} 6.3\% \\ 4.6\% \\ 12.9\% \\ 11.2\% \\ 13.6\% \\ 11.4\% \\ 9.2\% \end{array}$                                                                    | 478<br>319<br>910<br>1,092<br>858<br>989<br>861                                                                                        | 6.0%<br>4.0%<br>11.4%<br>13.6%<br>10.7%<br>12.4%<br>10.8%                                                                                                         | 450<br>389<br>789<br>1,093<br>857<br>878<br>878                                                                          | 5.8%<br>5.0%<br>10.1%<br>14.0%<br>11.0%<br>11.3%<br>10.8%                                                                                                     | 514<br>487<br>383<br>754<br>974<br>956<br>793<br>827                                                                                              | 6.4%<br>5.0%<br>9.9%<br>12.7%<br>12.5%<br>10.4%<br>10.8%                                                                                                     |
| 25 - 34<br>35 - 44<br>45 - 54<br>55 - 64<br>65 - 74<br>75 - 84                                                                                                                                                                                   | 500<br>366<br>1,028<br>888<br>1,080<br>907<br>727<br>598<br>343                                                                     | 6.3%<br>4.6%<br>12.9%<br>11.2%<br>13.6%<br>11.4%<br>9.2%<br>7.5%                                                                                                  | 478<br>319<br>910<br>1,092<br>858<br>989<br>861<br>575<br>331                                                                          | 6.0%<br>4.0%<br>11.4%<br>13.6%<br>10.7%<br>12.4%<br>10.8%<br>7.2%                                                                                                 | 450<br>389<br>789<br>1,093<br>857<br>878<br>839<br>618                                                                   | 5.8%<br>5.0%<br>10.1%<br>14.0%<br>11.0%<br>11.3%<br>10.8%<br>7.9%                                                                                             | 514<br>487<br>383<br>754<br>974<br>956<br>793<br>827<br>670                                                                                       | 6.4%<br>5.0%<br>9.9%<br>12.7%<br>12.5%<br>10.4%<br>10.8%<br>8.8%                                                                                             |
| 25 - 34<br>35 - 44<br>45 - 54<br>55 - 64<br>65 - 74<br>75 - 84                                                                                                                                                                                   | 500<br>366<br>1,028<br>888<br>1,080<br>907<br>727<br>598<br>343                                                                     | 6.3%<br>4.6%<br>12.9%<br>11.2%<br>13.6%<br>11.4%<br>9.2%<br>7.5%<br>4.3%                                                                                          | 478<br>319<br>910<br>1,092<br>858<br>989<br>861<br>575<br>331                                                                          | 6.0%<br>4.0%<br>11.4%<br>13.6%<br>10.7%<br>12.4%<br>10.8%<br>7.2%<br>4.1%                                                                                         | 450<br>389<br>789<br>1,093<br>857<br>878<br>839<br>618                                                                   | 5.8%<br>5.0%<br>10.1%<br>14.0%<br>11.0%<br>11.3%<br>10.8%<br>7.9%<br>4.2%                                                                                     | 514<br>487<br>383<br>754<br>974<br>956<br>793<br>827<br>670                                                                                       | 6.4%<br>5.0%<br>9.9%<br>12.7%<br>12.5%<br>10.4%<br>10.8%<br>8.8%<br>4.6%                                                                                     |
| 25 - 34<br>35 - 44<br>45 - 54<br>55 - 64<br>65 - 74<br>75 - 84<br>85+                                                                                                                                                                            | 500<br>366<br>1,028<br>888<br>1,080<br>907<br>727<br>598<br>343<br><b>Cer</b>                                                       | 6.3%<br>4.6%<br>12.9%<br>11.2%<br>13.6%<br>11.4%<br>9.2%<br>7.5%<br>4.3%<br>msus 2010                                                                             | 478<br>319<br>910<br>1,092<br>858<br>989<br>861<br>575<br>331<br><b>Cen</b>                                                            | 6.0%<br>4.0%<br>11.4%<br>13.6%<br>10.7%<br>12.4%<br>10.8%<br>7.2%<br>4.1%<br>sus 2020                                                                             | 450<br>389<br>789<br>1,093<br>857<br>878<br>839<br>618<br>324                                                            | 5.8%<br>5.0%<br>10.1%<br>14.0%<br>11.0%<br>11.3%<br>10.8%<br>7.9%<br>4.2%<br><b>2024</b>                                                                      | 514<br>487<br>383<br>754<br>974<br>956<br>793<br>827<br>670<br>349                                                                                | 6.4%<br>5.0%<br>9.9%<br>12.7%<br>12.5%<br>10.4%<br>10.8%<br>8.8%<br>4.6%<br><b>2029</b>                                                                      |
| 25 - 34<br>35 - 44<br>45 - 54<br>55 - 64<br>65 - 74<br>75 - 84<br>85+<br><b>Race and Ethnicity</b>                                                                                                                                               | 500<br>366<br>1,028<br>888<br>1,080<br>907<br>727<br>598<br>343<br><b>Cen</b><br>Number                                             | 6.3%<br>4.6%<br>12.9%<br>11.2%<br>13.6%<br>11.4%<br>9.2%<br>7.5%<br>4.3%<br>msus 2010<br>Percent                                                                  | 478<br>319<br>910<br>1,092<br>858<br>989<br>861<br>575<br>331<br><b>Cen</b><br>Number                                                  | 6.0%<br>4.0%<br>11.4%<br>13.6%<br>10.7%<br>12.4%<br>10.8%<br>7.2%<br>4.1%<br>sus 2020<br>Percent                                                                  | 450<br>389<br>789<br>1,093<br>857<br>878<br>839<br>618<br>324<br>Number                                                  | 5.8%<br>5.0%<br>10.1%<br>14.0%<br>11.0%<br>11.3%<br>10.8%<br>7.9%<br>4.2%<br><b>2024</b><br>Percent                                                           | 514<br>487<br>383<br>754<br>974<br>956<br>793<br>827<br>670<br>349<br>Number                                                                      | 6.4%<br>5.0%<br>9.9%<br>12.7%<br>12.5%<br>10.4%<br>10.8%<br>8.8%<br>4.6%<br><b>2029</b><br>Percent                                                           |
| 25 - 34<br>35 - 44<br>45 - 54<br>55 - 64<br>65 - 74<br>75 - 84<br>85+<br><b>Race and Ethnicity</b><br>White Alone                                                                                                                                | 500<br>366<br>1,028<br>888<br>1,080<br>907<br>727<br>598<br>343<br><b>Cer</b><br>Number<br>6,056<br>1,490<br>16                     | 6.3%<br>4.6%<br>12.9%<br>11.2%<br>13.6%<br>11.4%<br>9.2%<br>7.5%<br>4.3%<br>NSUS 2010<br>Percent<br>76.2%<br>18.8%<br>0.2%                                        | 478<br>319<br>910<br>1,092<br>858<br>989<br>861<br>575<br>331<br><b>Cen</b><br>Number<br>6,065<br>1,148<br>11                          | 6.0%<br>4.0%<br>11.4%<br>13.6%<br>10.7%<br>12.4%<br>10.8%<br>7.2%<br>4.1%<br><b>sus 2020</b><br>Percent<br>75.8%<br>14.3%<br>0.1%                                 | 450<br>389<br>789<br>1,093<br>857<br>878<br>839<br>618<br>324<br>Number<br>5,829<br>1,154<br>11                          | 5.8%<br>5.0%<br>10.1%<br>14.0%<br>11.3%<br>10.8%<br>7.9%<br>4.2%<br><b>2024</b><br>Percent<br>74.7%<br>14.8%<br>0.1%                                          | 514<br>487<br>383<br>754<br>974<br>956<br>793<br>827<br>670<br>349<br>Number<br>5,593<br>1,195<br>11                                              | 6.4%<br>5.0%<br>9.9%<br>12.7%<br>12.5%<br>10.4%<br>10.8%<br>8.8%<br>4.6%<br><b>2029</b><br>Percent<br>73.1%<br>15.6%<br>0.1%                                 |
| 25 - 34<br>35 - 44<br>45 - 54<br>55 - 64<br>65 - 74<br>75 - 84<br>85+<br><b>Race and Ethnicity</b><br>White Alone<br>Black Alone                                                                                                                 | 500<br>366<br>1,028<br>888<br>1,080<br>907<br>727<br>598<br>343<br><b>Cer</b><br>Number<br>6,056<br>1,490                           | 6.3%<br>4.6%<br>12.9%<br>11.2%<br>13.6%<br>11.4%<br>9.2%<br>7.5%<br>4.3%<br>Percent<br>76.2%<br>18.8%                                                             | 478<br>319<br>910<br>1,092<br>858<br>989<br>861<br>575<br>331<br><b>Cen</b><br>Number<br>6,065<br>1,148                                | 6.0%<br>4.0%<br>11.4%<br>13.6%<br>10.7%<br>12.4%<br>10.8%<br>7.2%<br>4.1%<br><b>sus 2020</b><br>Percent<br>75.8%<br>14.3%<br>0.1%<br>1.7%                         | 450<br>389<br>789<br>1,093<br>857<br>878<br>839<br>618<br>324<br>Number<br>5,829<br>1,154                                | 5.8%<br>5.0%<br>10.1%<br>14.0%<br>11.3%<br>10.8%<br>7.9%<br>4.2%<br><b>2024</b><br>Percent<br>74.7%<br>14.8%<br>0.1%<br>1.9%                                  | 514<br>487<br>383<br>754<br>974<br>956<br>793<br>827<br>670<br>349<br>Number<br>5,593<br>1,195                                                    | 6.4%<br>5.0%<br>9.9%<br>12.7%<br>12.5%<br>10.4%<br>10.8%<br>8.8%<br>4.6%<br><b>2029</b><br>Percent<br>73.1%<br>15.6%                                         |
| 25 - 34<br>35 - 44<br>45 - 54<br>55 - 64<br>65 - 74<br>75 - 84<br>85+<br><b>Race and Ethnicity</b><br>White Alone<br>Black Alone<br>American Indian Alone                                                                                        | 500<br>366<br>1,028<br>888<br>1,080<br>907<br>727<br>598<br>343<br><b>Cen</b><br>6,056<br>1,490<br>16<br>148<br>4                   | 6.3%<br>4.6%<br>12.9%<br>11.2%<br>13.6%<br>11.4%<br>9.2%<br>7.5%<br>4.3%<br>Nsus 2010<br>Percent<br>76.2%<br>18.8%<br>0.2%<br>1.9%<br>0.1%                        | 478<br>319<br>910<br>1,092<br>858<br>989<br>861<br>575<br>331<br><b>Cen</b><br>Number<br>6,065<br>1,148<br>11<br>139<br>2              | 6.0%<br>4.0%<br>11.4%<br>13.6%<br>10.7%<br>12.4%<br>10.8%<br>7.2%<br>4.1%<br><b>sus 2020</b><br>Percent<br>75.8%<br>14.3%<br>0.1%<br>1.7%<br>0.0%                 | 450<br>389<br>789<br>1,093<br>857<br>878<br>839<br>618<br>324<br>Number<br>5,829<br>1,154<br>11<br>147<br>2              | 5.8%<br>5.0%<br>10.1%<br>14.0%<br>11.3%<br>10.8%<br>7.9%<br>4.2%<br><b>2024</b><br>Percent<br>74.7%<br>14.8%<br>0.1%<br>1.9%<br>0.0%                          | 514<br>487<br>383<br>754<br>974<br>956<br>793<br>827<br>670<br>349<br>Number<br>5,593<br>1,195<br>11<br>158<br>158                                | 6.4%<br>5.0%<br>9.9%<br>12.7%<br>12.5%<br>10.4%<br>10.8%<br>8.8%<br>4.6%<br><b>2029</b><br>Percent<br>73.1%<br>15.6%<br>0.1%<br>0.1%<br>2.1%                 |
| 25 - 34<br>35 - 44<br>45 - 54<br>55 - 64<br>65 - 74<br>75 - 84<br>85+<br><b>Race and Ethnicity</b><br>White Alone<br>Black Alone<br>Black Alone<br>American Indian Alone<br>Asian Alone                                                          | 500<br>366<br>1,028<br>888<br>1,080<br>907<br>727<br>598<br>343<br><b>Cer</b><br>Number<br>6,056<br>1,490<br>16<br>148              | 6.3%<br>4.6%<br>12.9%<br>11.2%<br>13.6%<br>11.4%<br>9.2%<br>7.5%<br>4.3%<br>MSUS 2010<br>Percent<br>76.2%<br>18.8%<br>0.2%<br>1.9%<br>0.1%<br>0.1%<br>0.8%        | 478<br>319<br>910<br>1,092<br>858<br>989<br>861<br>575<br>331<br><b>Cen</b><br>Number<br>6,065<br>1,148<br>11<br>139<br>2<br>90        | 6.0%<br>4.0%<br>11.4%<br>13.6%<br>10.7%<br>12.4%<br>10.8%<br>7.2%<br>4.1%<br><b>sus 2020</b><br>Percent<br>75.8%<br>14.3%<br>0.1%<br>1.7%<br>0.0%<br>1.1%         | 450<br>389<br>789<br>1,093<br>857<br>878<br>839<br>618<br>324<br>Number<br>5,829<br>1,154<br>11<br>147<br>2<br>93        | 5.8%<br>5.0%<br>10.1%<br>14.0%<br>11.3%<br>10.8%<br>7.9%<br>4.2%<br><b>2024</b><br>Percent<br>74.7%<br>14.8%<br>0.1%<br>1.9%<br>0.0%<br>1.2%                  | 514<br>487<br>383<br>754<br>974<br>956<br>793<br>827<br>670<br>349<br>Number<br>5,593<br>1,195<br>11<br>158<br>158<br>1                           | 6.4%<br>5.0%<br>9.9%<br>12.7%<br>12.5%<br>10.4%<br>10.8%<br>8.8%<br>4.6%<br><b>2029</b><br>Percent<br>73.1%<br>15.6%<br>0.1%<br>2.1%<br>0.0%<br>1.3%         |
| 25 - 34<br>35 - 44<br>45 - 54<br>55 - 64<br>65 - 74<br>75 - 84<br>85+<br><b>Race and Ethnicity</b><br>White Alone<br>Black Alone<br>American Indian Alone<br>Asian Alone<br>Pacific Islander Alone                                               | 500<br>366<br>1,028<br>888<br>1,080<br>907<br>727<br>598<br>343<br><b>Cen</b><br>6,056<br>1,490<br>16<br>148<br>4                   | 6.3%<br>4.6%<br>12.9%<br>11.2%<br>13.6%<br>11.4%<br>9.2%<br>7.5%<br>4.3%<br>Nsus 2010<br>Percent<br>76.2%<br>18.8%<br>0.2%<br>1.9%<br>0.1%                        | 478<br>319<br>910<br>1,092<br>858<br>989<br>861<br>575<br>331<br><b>Cen</b><br>Number<br>6,065<br>1,148<br>11<br>139<br>2              | 6.0%<br>4.0%<br>11.4%<br>13.6%<br>10.7%<br>12.4%<br>10.8%<br>7.2%<br>4.1%<br><b>sus 2020</b><br>Percent<br>75.8%<br>14.3%<br>0.1%<br>1.7%<br>0.0%                 | 450<br>389<br>789<br>1,093<br>857<br>878<br>839<br>618<br>324<br>Number<br>5,829<br>1,154<br>11<br>147<br>2              | 5.8%<br>5.0%<br>10.1%<br>14.0%<br>11.3%<br>10.8%<br>7.9%<br>4.2%<br><b>2024</b><br>Percent<br>74.7%<br>14.8%<br>0.1%<br>1.9%<br>0.0%                          | 514<br>487<br>383<br>754<br>974<br>956<br>793<br>827<br>670<br>349<br>Number<br>5,593<br>1,195<br>11<br>158<br>158                                | 6.4%<br>5.0%<br>9.9%<br>12.7%<br>12.5%<br>10.4%<br>10.8%<br>8.8%<br>4.6%<br><b>2029</b><br>Percent<br>73.1%<br>15.6%<br>0.1%<br>0.1%<br>2.1%                 |
| 25 - 34<br>35 - 44<br>45 - 54<br>55 - 64<br>65 - 74<br>75 - 84<br>85+<br><b>Race and Ethnicity</b><br>White Alone<br>Black Alone<br>American Indian Alone<br>Asian Alone<br>Pacific Islander Alone<br>Some Other Race Alone<br>Two or More Races | 500<br>366<br>1,028<br>888<br>1,080<br>907<br>727<br>598<br>343<br><b>Cer</b><br>6,056<br>1,490<br>16<br>148<br>4<br>4<br>64<br>165 | 6.3%<br>4.6%<br>12.9%<br>11.2%<br>13.6%<br>11.4%<br>9.2%<br>7.5%<br>4.3%<br><b>nsus 2010</b><br>Percent<br>76.2%<br>18.8%<br>0.2%<br>1.9%<br>0.1%<br>0.8%<br>2.1% | 478<br>319<br>910<br>1,092<br>858<br>989<br>861<br>575<br>331<br><b>Cen</b><br>Number<br>6,065<br>1,148<br>11<br>139<br>2<br>90<br>548 | 6.0%<br>4.0%<br>11.4%<br>13.6%<br>10.7%<br>12.4%<br>10.8%<br>7.2%<br>4.1%<br><b>sus 2020</b><br>Percent<br>75.8%<br>14.3%<br>0.1%<br>1.7%<br>0.0%<br>1.1%<br>6.8% | 450<br>389<br>789<br>1,093<br>857<br>878<br>839<br>618<br>324<br>Number<br>5,829<br>1,154<br>11<br>147<br>2<br>93<br>569 | 5.8%<br>5.0%<br>10.1%<br>14.0%<br>11.0%<br>11.3%<br>10.8%<br>7.9%<br>4.2%<br><b>2024</b><br>Percent<br>74.7%<br>14.8%<br>0.1%<br>1.9%<br>0.0%<br>1.2%<br>7.3% | 514<br>487<br>383<br>754<br>974<br>956<br>793<br>827<br>670<br>349<br>Number<br>5,593<br>1,195<br>11<br>158<br>11<br>158<br>1<br>199<br>99<br>598 | 6.4%<br>5.0%<br>9.9%<br>12.7%<br>12.5%<br>10.4%<br>10.8%<br>8.8%<br>4.6%<br><b>2029</b><br>Percent<br>73.1%<br>15.6%<br>0.1%<br>2.1%<br>0.0%<br>1.3%<br>7.8% |
| 25 - 34<br>35 - 44<br>45 - 54<br>55 - 64<br>65 - 74<br>75 - 84<br>85+<br><b>Race and Ethnicity</b><br>White Alone<br>Black Alone<br>American Indian Alone<br>Asian Alone<br>Pacific Islander Alone<br>Some Other Race Alone                      | 500<br>366<br>1,028<br>888<br>1,080<br>907<br>727<br>598<br>343<br><b>Cen</b><br>6,056<br>1,490<br>16<br>148<br>4<br>4              | 6.3%<br>4.6%<br>12.9%<br>11.2%<br>13.6%<br>11.4%<br>9.2%<br>7.5%<br>4.3%<br>MSUS 2010<br>Percent<br>76.2%<br>18.8%<br>0.2%<br>1.9%<br>0.1%<br>0.1%<br>0.8%        | 478<br>319<br>910<br>1,092<br>858<br>989<br>861<br>575<br>331<br><b>Cen</b><br>Number<br>6,065<br>1,148<br>11<br>139<br>2<br>90        | 6.0%<br>4.0%<br>11.4%<br>13.6%<br>10.7%<br>12.4%<br>10.8%<br>7.2%<br>4.1%<br><b>sus 2020</b><br>Percent<br>75.8%<br>14.3%<br>0.1%<br>1.7%<br>0.0%<br>1.1%         | 450<br>389<br>789<br>1,093<br>857<br>878<br>839<br>618<br>324<br>Number<br>5,829<br>1,154<br>11<br>147<br>2<br>93        | 5.8%<br>5.0%<br>10.1%<br>14.0%<br>11.3%<br>10.8%<br>7.9%<br>4.2%<br><b>2024</b><br>Percent<br>74.7%<br>14.8%<br>0.1%<br>1.9%<br>0.0%<br>1.2%                  | 514<br>487<br>383<br>754<br>974<br>956<br>793<br>827<br>670<br>349<br>Number<br>5,593<br>1,195<br>11<br>158<br>158<br>1                           | 6.4%<br>5.0%<br>9.9%<br>12.7%<br>12.5%<br>10.4%<br>10.8%<br>8.8%<br>4.6%<br><b>2029</b><br>Percent<br>73.1%<br>15.6%<br>0.1%<br>2.1%<br>0.0%<br>1.3%         |