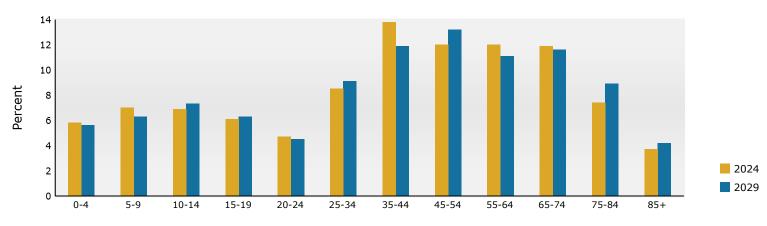

.0%      | 18     | 0.0%      | 23     |         | 24        | 0.0%     |
| Some Other Race Alone                       | 301     | 0.4%      | 556    | 0.8%      | 593    |         | 636       | 0.9%     |
| Two or More Races                           | 984     | 1.5%      | 3,956  | 5.5%      | 4,188  | 5.9%    | 4,527     | 6.4%     |
| Hispanic Origin (Any Race)                  | 1,258   | 1.9%      | 2,025  | 2.8%      | 2,131  | 3.0%    | 2,288     | 3.3%     |
| Data Note: Income is expressed in current d | ollars. |           |        |           |        |         |           |          |



Kirkwood Crossing 1,3,5 1259 S Kirkwood Rd, Saint Louis, Missouri, 63122 Ring: 3 mile radius Prepared by Esri

Latitude: 38.56179 Longitude: -90.40695

Trends 2024-2029



Population by Age



2024 Household Income



2024 Population by Race



2024 Percent Hispanic Origin: 3.0%



Kirkwood Crossing 1,3,5

1259 S Kirkwood Rd, Saint Louis, Missouri, 63122 Ring: 5 mile radius Prepared by Esri

Latitude: 38.56179 Longitude: -90.40695

| Summary                                      |         | Census 2  | 2010    | Census 20 | 20      | 2024    |           | 2029     |
|----------------------------------------------|---------|-----------|---------|-----------|---------|---------|-----------|----------|
| Population                                   |         | 183       | 8,601   | 191,7     | /30     | 189,770 |           | 187,694  |
| Households                                   |         | 77        | 7,136   | 79,6      | 532     | 79,047  |           | 78,836   |
| Families