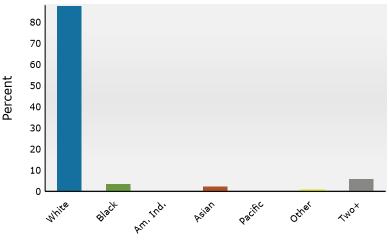

### 2024 Population by Race

2024 Percent Hispanic Origin: 3.3%

Kirkwood Crossing 1,3,5

1259 S Kirkwood Rd, Saint Louis, Missouri, 63122 Ring: 3 mile radius Prepared by Esri

Latitude: 38.56179 Longitude: -90.40695

Kirkwood Crossing 1,3,5

1259 S Kirkwood Rd, Saint Louis, Missouri, 63122 Ring: 1 mile radius Prepared by Esri

Latitude: 38.56179 Longitude: -90.40695

| Summary                                                                                                                                                                                                                                          |                                                                                                                                     | Census 2                                                                                                                                                          |                                                                                                                                        | Census 202                                                                                                                                                        | 20                                                                                                                       | 2024                                                                                                                                                          |                                                                                                                                                   | 2029                                                                                                                                                         |
|--------------------------------------------------------------------------------------------------------------------------------------------------------------------------------------------------------------------------------------------------|-------------------------------------------------------------------------------------------------------------------------------------|-------------------------------------------------------------------------------------------------------------------------------------------------------------------|----------------------------------------------------------------------------------------------------------------------------------------|-------------------------------------------------------------------------------------------------------------------------------------------------------------------|--------------------------------------------------------------------------------------------------------------------------|---------------------------------------------------------------------------------------------------------------------------------------------------------------|---------------------------------------------------------------------------------------------------------------------------------------------------|--------------------------------------------------------------------------------------------------------------------------------------------------------------|
| Population                                                                                                                                                                                                                                       |                                                                                                                                     |                                                                                                                                                                   | ,942                                                                                                                                   | 8,00                                                                                                                                                              |                                                                                                                          | 7,805                                                                                                                                                         |                                                                                                                                                   | 7,655                                                                                                                                                        |
| Households                                                                                                                                                                                                                                       |                                                                                                                                     |                                                                                                                                                                   | ,416                                                                                                                                   | 3,46                                                                                                                                                              |                                                                                                                          | 3,425                                                                                                                                                         |                                                                                                                                                   | 3,395                                                                                                                                                        |
| Families                                                                                                                                                                                                                                         |                                                                                                                                     |                                                                                                                                                                   | ,006                                                                                                                                   | 1,96                                                                                                                                                              |                                                                                                                          | 1,925                                                                                                                                                         |                                                                                                                                                   | 1,903                                                                                                                                                        |
| Average Household Size                                                                                                                                                                                                                           |                                                                                                                                     |                                                                                                                                                                   | 2.27                                                                                                                                   | 2.2                                                                                                                                                               |                                                                                                                          | 2.25                                                                                                                                                          |                                                                                                                                                   | 2.22                                                                                                                                                         |
| Owner Occupied Housing Units                                                                                                                                                                                                                     |                                                                                                                                     |                                                                                                                                                                   | ,295                                                                                                                                   | 2,30                                                                                                                                                              |                                                                                                                          | 2,288                                                                                                                                                         |                                                                                                                                                   | 2,291                                                                                                                                                        |
| Renter Occupied Housing Units                                                                                                                                                                                                                    |                                                                                                                                     |                                                                                                                                                                   | ,121                                                                                                                                   | 1,16                                                                                                                                                              |                                                                                                                          | 1,137                                                                                                                                                         |                                                                                                                                                   | 1,104                                                                                                                                                        |
| Median Age                                                                                                                                                                                                                                       |                                                                                                                                     |                                                                                                                                                                   | 41.3                                                                                                                                   | 41                                                                                                                                                                | .1                                                                                                                       | 41.7                                                                                                                                                          |                                                                                                                                                   | 42.7                                                                                                                                                         |
| Trends: 2024-2029 Annual Rate                                                                                                                                                                                                                    | e                                                                                                                                   |                                                                                                                                                                   | Area                                                                                                                                   |                                                                                                                                                                   |                                                                                                                          | State                                                                                                                                                         |                                                                                                                                                   | National                                                                                                                                                     |
| Population                                                                                                                                                                                                                                       |                                                                                                                                     |                                                                                                                                                                   | -0.39%                                                                                                                                 |                                                                                                                                                                   |                                                                                                                          | 0.17%                                                                                                                                                         |                                                                                                                                                   | 0.38%                                                                                                                                                        |
| Households                                                                                                                                                                                                                                       |                                                                                                                                     |                                                                                                                                                                   | -0.18%                                                                                                                                 |                                                                                                                                                                   |                                                                                                                          | 0.39%                                                                                                                                                         |                                                                                                                                                   | 0.64%                                                                                                                                                        |
| Families                                                                                                                                                                                                                                         |                                                                                                                                     |                                                                                                                                                                   | -0.23%                                                                                                                                 |                                                                                                                                                                   |                                                                                                                          | 0.35%                                                                                                                                                         |                                                                                                                                                   | 0.56%                                                                                                                                                        |
| Owner HHs                                                                                                                                                                                                                                        |                                                                                                                                     |                                                                                                                                                                   | 0.03%                                                                                                                                  |                                                                                                                                                                   |                                                                                                                          | 0.55%                                                                                                                                                         |                                                                                                                                                   | 0.97%                                                                                                                                                        |
| Median Household Income                                                                                                                                                                                                                          |                                                                                                                                     |                                                                                                                                                                   | 3.95%                                                                                                                                  |                                                                                                                                                                   |                                                                                                                          | 2.98%                                                                                                                                                         |                                                                                                                                                   | 2.95%                                                                                                                                                        |
| Usersahalda hu Tasaasa                                                                                                                                                                                                                           |                                                                                                                                     |                                                                                                                                                                   |                                                                                                                                        | Nie                                                                                                                                                               |                                                                                                                          | 2024                                                                                                                                                          | Number                                                                                                                                            | <b>2029</b>                                                                                                                                                  |
| Households by Income                                                                                                                                                                                                                             |                                                                                                                                     |                                                                                                                                                                   |                                                                                                                                        | NUI                                                                                                                                                               |                                                                                                                          | Percent                                                                                                                                                       | Number                                                                                                                                            | Percent                                                                                                                                                      |
| <\$15,000<br>\$15,000 - \$24,999                                                                                                                                                                                                                 |                                                                                                                                     |                                                                                                                                                                   |                                                                                                                                        |                                                                                                                                                                   | 266<br>225                                                                                                               | 7.8%<br>6.6%                                                                                                                                                  | 232<br>164                                                                                                                                        | 6.8%<br>4.8%                                                                                                                                                 |
|                                                                                                                                                                                                                                                  |                                                                                                                                     |                                                                                                                                                                   |                                                                                                                                        |                                                                                                                                                                   |                                                                                                                          |                                                                                                                                                               |                                                                                                                                                   |                                                                                                                                                              |
| \$25,000 - \$34,999                                                                                                                                                                                                                              |                                                                                                                                     |                                                                                                                                                                   |                                                                                                                                        |                                                                                                                                                                   | 304<br>339                                                                                                               | 8.9%<br>9.9%                                                                                                                                                  | 252<br>300                                                                                                                                        | 7.4%<br>8.8%                                                                                                                                                 |
| \$35,000 - \$49,999<br>\$50,000 - \$74,999                                                                                                                                                                                                       |                                                                                                                                     |                                                                                                                                                                   |                                                                                                                                        |                                                                                                                                                                   |                                                                                                                          | 9.9%<br>14.7%                                                                                                                                                 | 438                                                                                                                                               | 8.8%<br>12.9%                                                                                                                                                |
| \$50,000 - \$74,999<br>\$75,000 - \$99,999                                                                                                                                                                                                       |                                                                                                                                     |                                                                                                                                                                   |                                                                                                                                        |                                                                                                                                                                   |                                                                                                                          | 14.7%                                                                                                                                                         | 438<br>364                                                                                                                                        | 12.9%                                                                                                                                                        |
| \$100,000 - \$149,999                                                                                                                                                                                                                            |                                                                                                                                     |                                                                                                                                                                   |                                                                                                                                        |                                                                                                                                                                   |                                                                                                                          | 15.3%                                                                                                                                                         | 551                                                                                                                                               | 16.2%                                                                                                                                                        |
| \$150,000 - \$199,999                                                                                                                                                                                                                            |                                                                                                                                     |                                                                                                                                                                   |                                                                                                                                        |                                                                                                                                                                   |                                                                                                                          | 11.4%                                                                                                                                                         | 528                                                                                                                                               | 15.6%                                                                                                                                                        |
| \$200,000+                                                                                                                                                                                                                                       |                                                                                                                                     |                                                                                                                                                                   |                                                                                                                                        |                                                                                                                                                                   |                                                                                                                          | 14.0%                                                                                                                                                         | 566                                                                                                                                               | 16.7%                                                                                                                                                        |
| \$200,000+                                                                                                                                                                                                                                       |                                                                                                                                     |                                                                                                                                                                   |                                                                                                                                        |                                                                                                                                                                   | 470                                                                                                                      | 14.0%                                                                                                                                                         | 500                                                                                                                                               | 10.7%                                                                                                                                                        |
| Median Household Income                                                                                                                                                                                                                          |                                                                                                                                     |                                                                                                                                                                   |                                                                                                                                        | ¢78                                                                                                                                                               | 3,739                                                                                                                    |                                                                                                                                                               | \$95,579                                                                                                                                          |                                                                                                                                                              |
| Average Household Income                                                                                                                                                                                                                         |                                                                                                                                     |                                                                                                                                                                   |                                                                                                                                        | \$115                                                                                                                                                             |                                                                                                                          |                                                                                                                                                               | \$135,399                                                                                                                                         |                                                                                                                                                              |
| Per Capita Income                                                                                                                                                                                                                                |                                                                                                                                     |                                                                                                                                                                   |                                                                                                                                        |                                                                                                                                                                   | ),269                                                                                                                    |                                                                                                                                                               | \$59,402                                                                                                                                          |                                                                                                                                                              |
|                                                                                                                                                                                                                                                  | Cer                                                                                                                                 | nsus 2010                                                                                                                                                         | Cen                                                                                                                                    | sus 2020                                                                                                                                                          | ,,205                                                                                                                    | 2024                                                                                                                                                          | <i>433</i> /102                                                                                                                                   | 2029                                                                                                                                                         |
| Population by Age                                                                                                                                                                                                                                | Number                                                                                                                              | Percent                                                                                                                                                           | Number                                                                                                                                 | Percent                                                                                                                                                           | Number                                                                                                                   | Percent                                                                                                                                                       | Number                                                                                                                                            | Percent                                                                                                                                                      |
| 0 - 4                                                                                                                                                                                                                                            | 519                                                                                                                                 | 6.5%                                                                                                                                                              | 524                                                                                                                                    | 6.5%                                                                                                                                                              | 497                                                                                                                      | 6.4%                                                                                                                                                          | 462                                                                                                                                               | 6.0%                                                                                                                                                         |
| 5 - 9                                                                                                                                                                                                                                            | 497                                                                                                                                 | 6.3%                                                                                                                                                              | 576                                                                                                                                    | 7.2%                                                                                                                                                              | 548                                                                                                                      | 7.0%                                                                                                                                                          | 485                                                                                                                                               | 6.3%                                                                                                                                                         |
| 10 - 14                                                                                                                                                                                                                                          | 491                                                                                                                                 | 6.2%                                                                                                                                                              | 491                                                                                                                                    |                                                                                                                                                                   |                                                                                                                          |                                                                                                                                                               |                                                                                                                                                   |                                                                                                                                                              |
| 15 - 19                                                                                                                                                                                                                                          |                                                                                                                                     |                                                                                                                                                                   | 491                                                                                                                                    | 6.1%                                                                                                                                                              | 522                                                                                                                      | 6.7%                                                                                                                                                          | 514                                                                                                                                               | 6.7%                                                                                                                                                         |
|                                                                                                                                                                                                                                                  | 500                                                                                                                                 |                                                                                                                                                                   | 478                                                                                                                                    |                                                                                                                                                                   | 522<br>450                                                                                                               |                                                                                                                                                               |                                                                                                                                                   |                                                                                                                                                              |
| 20 - 24                                                                                                                                                                                                                                          |                                                                                                                                     | 6.3%<br>4.6%                                                                                                                                                      |                                                                                                                                        | 6.1%<br>6.0%<br>4.0%                                                                                                                                              |                                                                                                                          | 6.7%<br>5.8%<br>5.0%                                                                                                                                          | 514                                                                                                                                               | 6.7%<br>6.4%<br>5.0%                                                                                                                                         |
| 20 - 24<br>25 - 34                                                                                                                                                                                                                               | 500                                                                                                                                 | 6.3%                                                                                                                                                              | 478                                                                                                                                    | 6.0%                                                                                                                                                              | 450                                                                                                                      | 5.8%                                                                                                                                                          | 514<br>487                                                                                                                                        | 6.4%                                                                                                                                                         |
|                                                                                                                                                                                                                                                  | 500<br>366                                                                                                                          | 6.3%<br>4.6%                                                                                                                                                      | 478<br>319                                                                                                                             | 6.0%<br>4.0%                                                                                                                                                      | 450<br>389                                                                                                               | 5.8%<br>5.0%                                                                                                                                                  | 514<br>487<br>383                                                                                                                                 | 6.4%<br>5.0%                                                                                                                                                 |
| 25 - 34                                                                                                                                                                                                                                          | 500<br>366<br>1,028                                                                                                                 | 6.3%<br>4.6%<br>12.9%                                                                                                                                             | 478<br>319<br>910                                                                                                                      | 6.0%<br>4.0%<br>11.4%                                                                                                                                             | 450<br>389<br>789                                                                                                        | 5.8%<br>5.0%<br>10.1%                                                                                                                                         | 514<br>487<br>383<br>754                                                                                                                          | 6.4%<br>5.0%<br>9.9%                                                                                                                                         |
| 25 - 34<br>35 - 44                                                                                                                                                                                                                               | 500<br>366<br>1,028<br>888                                                                                                          | 6.3%<br>4.6%<br>12.9%<br>11.2%                                                                                                                                    | 478<br>319<br>910<br>1,092                                                                                                             | 6.0%<br>4.0%<br>11.4%<br>13.6%                                                                                                                                    | 450<br>389<br>789<br>1,093                                                                                               | 5.8%<br>5.0%<br>10.1%<br>14.0%                                                                                                                                | 514<br>487<br>383<br>754<br>974                                                                                                                   | 6.4%<br>5.0%<br>9.9%<br>12.7%                                                                                                                                |
| 25 - 34<br>35 - 44<br>45 - 54                                                                                                                                                                                                                    | 500<br>366<br>1,028<br>888<br>1,080                                                                                                 | 6.3%<br>4.6%<br>12.9%<br>11.2%<br>13.6%                                                                                                                           | 478<br>319<br>910<br>1,092<br>858                                                                                                      | 6.0%<br>4.0%<br>11.4%<br>13.6%<br>10.7%                                                                                                                           | 450<br>389<br>789<br>1,093<br>857                                                                                        | 5.8%<br>5.0%<br>10.1%<br>14.0%<br>11.0%                                                                                                                       | 514<br>487<br>383<br>754<br>974<br>956                                                                                                            | 6.4%<br>5.0%<br>9.9%<br>12.7%<br>12.5%                                                                                                                       |
| 25 - 34<br>35 - 44<br>45 - 54<br>55 - 64                                                                                                                                                                                                         | 500<br>366<br>1,028<br>888<br>1,080<br>907                                                                                          | 6.3%<br>4.6%<br>12.9%<br>11.2%<br>13.6%<br>11.4%                                                                                                                  | 478<br>319<br>910<br>1,092<br>858<br>989                                                                                               | 6.0%<br>4.0%<br>11.4%<br>13.6%<br>10.7%<br>12.4%                                                                                                                  | 450<br>389<br>789<br>1,093<br>857<br>878                                                                                 | 5.8%<br>5.0%<br>10.1%<br>14.0%<br>11.0%<br>11.3%                                                                                                              | 514<br>487<br>383<br>754<br>974<br>956<br>793                                                                                                     | 6.4%<br>5.0%<br>9.9%<br>12.7%<br>12.5%<br>10.4%                                                                                                              |
| 25 - 34<br>35 - 44<br>45 - 54<br>55 - 64<br>65 - 74                                                                                                                                                                                              | 500<br>366<br>1,028<br>888<br>1,080<br>907<br>727                                                                                   | $\begin{array}{c} 6.3\% \\ 4.6\% \\ 12.9\% \\ 11.2\% \\ 13.6\% \\ 11.4\% \\ 9.2\% \end{array}$                                                                    | 478<br>319<br>910<br>1,092<br>858<br>989<br>861                                                                                        | 6.0%<br>4.0%<br>11.4%<br>13.6%<br>10.7%<br>12.4%<br>10.8%                                                                                                         | 450<br>389<br>789<br>1,093<br>857<br>878<br>878                                                                          | 5.8%<br>5.0%<br>10.1%<br>14.0%<br>11.0%<br>11.3%<br>10.8%                                                                                                     | 514<br>487<br>383<br>754<br>974<br>956<br>793<br>827                                                                                              | 6.4%<br>5.0%<br>9.9%<br>12.7%<br>12.5%<br>10.4%<br>10.8%                                                                                                     |
| 25 - 34<br>35 - 44<br>45 - 54<br>55 - 64<br>65 - 74<br>75 - 84                                                                                                                                                                                   | 500<br>366<br>1,028<br>888<br>1,080<br>907<br>727<br>598<br>343                                                                     | 6.3%<br>4.6%<br>12.9%<br>11.2%<br>13.6%<br>11.4%<br>9.2%<br>7.5%                                                                                                  | 478<br>319<br>910<br>1,092<br>858<br>989<br>861<br>575<br>331                                                                          | 6.0%<br>4.0%<br>11.4%<br>13.6%<br>10.7%<br>12.4%<br>10.8%<br>7.2%                                                                                                 | 450<br>389<br>789<br>1,093<br>857<br>878<br>839<br>618                                                                   | 5.8%<br>5.0%<br>10.1%<br>14.0%<br>11.0%<br>11.3%<br>10.8%<br>7.9%                                                                                             | 514<br>487<br>383<br>754<br>974<br>956<br>793<br>827<br>670                                                                                       | 6.4%<br>5.0%<br>9.9%<br>12.7%<br>12.5%<br>10.4%<br>10.8%<br>8.8%                                                                                             |
| 25 - 34<br>35 - 44<br>45 - 54<br>55 - 64<br>65 - 74<br>75 - 84                                                                                                                                                                                   | 500<br>366<br>1,028<br>888<br>1,080<br>907<br>727<br>598<br>343                                                                     | 6.3%<br>4.6%<br>12.9%<br>11.2%<br>13.6%<br>11.4%<br>9.2%<br>7.5%<br>4.3%                                                                                          | 478<br>319<br>910<br>1,092<br>858<br>989<br>861<br>575<br>331                                                                          | 6.0%<br>4.0%<br>11.4%<br>13.6%<br>10.7%<br>12.4%<br>10.8%<br>7.2%<br>4.1%                                                                                         | 450<br>389<br>789<br>1,093<br>857<br>878<br>839<br>618                                                                   | 5.8%<br>5.0%<br>10.1%<br>14.0%<br>11.0%<br>11.3%<br>10.8%<br>7.9%<br>4.2%                                                                                     | 514<br>487<br>383<br>754<br>974<br>956<br>793<br>827<br>670                                                                                       | 6.4%<br>5.0%<br>9.9%<br>12.7%<br>12.5%<br>10.4%<br>10.8%<br>8.8%<br>4.6%                                                                                     |
| 25 - 34<br>35 - 44<br>45 - 54<br>55 - 64<br>65 - 74<br>75 - 84<br>85+                                                                                                                                                                            | 500<br>366<br>1,028<br>888<br>1,080<br>907<br>727<br>598<br>343<br><b>Cer</b>                                                       | 6.3%<br>4.6%<br>12.9%<br>11.2%<br>13.6%<br>11.4%<br>9.2%<br>7.5%<br>4.3%<br>msus 2010                                                                             | 478<br>319<br>910<br>1,092<br>858<br>989<br>861<br>575<br>331<br><b>Cen</b>                                                            | 6.0%<br>4.0%<br>11.4%<br>13.6%<br>10.7%<br>12.4%<br>10.8%<br>7.2%<br>4.1%<br>sus 2020                                                                             | 450<br>389<br>789<br>1,093<br>857<br>878<br>839<br>618<br>324                                                            | 5.8%<br>5.0%<br>10.1%<br>14.0%<br>11.0%<br>11.3%<br>10.8%<br>7.9%<br>4.2%<br><b>2024</b>                                                                      | 514<br>487<br>383<br>754<br>974<br>956<br>793<br>827<br>670<br>349                                                                                | 6.4%<br>5.0%<br>9.9%<br>12.7%<br>12.5%<br>10.4%<br>10.8%<br>8.8%<br>4.6%<br><b>2029</b>                                                                      |
| 25 - 34<br>35 - 44<br>45 - 54<br>55 - 64<br>65 - 74<br>75 - 84<br>85+<br><b>Race and Ethnicity</b>                                                                                                                                               | 500<br>366<br>1,028<br>888<br>1,080<br>907<br>727<br>598<br>343<br><b>Cen</b><br>Number                                             | 6.3%<br>4.6%<br>12.9%<br>11.2%<br>13.6%<br>11.4%<br>9.2%<br>7.5%<br>4.3%<br>msus 2010<br>Percent                                                                  | 478<br>319<br>910<br>1,092<br>858<br>989<br>861<br>575<br>331<br><b>Cen</b><br>Number                                                  | 6.0%<br>4.0%<br>11.4%<br>13.6%<br>10.7%<br>12.4%<br>10.8%<br>7.2%<br>4.1%<br>sus 2020<br>Percent                                                                  | 450<br>389<br>789<br>1,093<br>857<br>878<br>839<br>618<br>324<br>Number                                                  | 5.8%<br>5.0%<br>10.1%<br>14.0%<br>11.0%<br>11.3%<br>10.8%<br>7.9%<br>4.2%<br><b>2024</b><br>Percent                                                           | 514<br>487<br>383<br>754<br>974<br>956<br>793<br>827<br>670<br>349<br>Number                                                                      | 6.4%<br>5.0%<br>9.9%<br>12.7%<br>12.5%<br>10.4%<br>10.8%<br>8.8%<br>4.6%<br><b>2029</b><br>Percent                                                           |
| 25 - 34<br>35 - 44<br>45 - 54<br>55 - 64<br>65 - 74<br>75 - 84<br>85+<br><b>Race and Ethnicity</b><br>White Alone                                                                                                                                | 500<br>366<br>1,028<br>888<br>1,080<br>907<br>727<br>598<br>343<br><b>Cer</b><br>Number<br>6,056<br>1,490<br>16                     | 6.3%<br>4.6%<br>12.9%<br>11.2%<br>13.6%<br>11.4%<br>9.2%<br>7.5%<br>4.3%<br>NSUS 2010<br>Percent<br>76.2%<br>18.8%<br>0.2%                                        | 478<br>319<br>910<br>1,092<br>858<br>989<br>861<br>575<br>331<br><b>Cen</b><br>Number<br>6,065<br>1,148<br>11                          | 6.0%<br>4.0%<br>11.4%<br>13.6%<br>10.7%<br>12.4%<br>10.8%<br>7.2%<br>4.1%<br><b>sus 2020</b><br>Percent<br>75.8%<br>14.3%<br>0.1%                                 | 450<br>389<br>789<br>1,093<br>857<br>878<br>839<br>618<br>324<br>Number<br>5,829<br>1,154<br>11                          | 5.8%<br>5.0%<br>10.1%<br>14.0%<br>11.3%<br>10.8%<br>7.9%<br>4.2%<br><b>2024</b><br>Percent<br>74.7%<br>14.8%<br>0.1%                                          | 514<br>487<br>383<br>754<br>974<br>956<br>793<br>827<br>670<br>349<br>Number<br>5,593<br>1,195<br>11                                              | 6.4%<br>5.0%<br>9.9%<br>12.7%<br>12.5%<br>10.4%<br>10.8%<br>8.8%<br>4.6%<br><b>2029</b><br>Percent<br>73.1%<br>15.6%<br>0.1%                                 |
| 25 - 34<br>35 - 44<br>45 - 54<br>55 - 64<br>65 - 74<br>75 - 84<br>85+<br><b>Race and Ethnicity</b><br>White Alone<br>Black Alone                                                                                                                 | 500<br>366<br>1,028<br>888<br>1,080<br>907<br>727<br>598<br>343<br><b>Cer</b><br>Number<br>6,056<br>1,490                           | 6.3%<br>4.6%<br>12.9%<br>11.2%<br>13.6%<br>11.4%<br>9.2%<br>7.5%<br>4.3%<br>Percent<br>76.2%<br>18.8%                                                             | 478<br>319<br>910<br>1,092<br>858<br>989<br>861<br>575<br>331<br><b>Cen</b><br>Number<br>6,065<br>1,148                                | 6.0%<br>4.0%<br>11.4%<br>13.6%<br>10.7%<br>12.4%<br>10.8%<br>7.2%<br>4.1%<br><b>sus 2020</b><br>Percent<br>75.8%<br>14.3%<br>0.1%<br>1.7%                         | 450<br>389<br>789<br>1,093<br>857<br>878<br>839<br>618<br>324<br>Number<br>5,829<br>1,154                                | 5.8%<br>5.0%<br>10.1%<br>14.0%<br>11.3%<br>10.8%<br>7.9%<br>4.2%<br><b>2024</b><br>Percent<br>74.7%<br>14.8%<br>0.1%<br>1.9%                                  | 514<br>487<br>383<br>754<br>974<br>956<br>793<br>827<br>670<br>349<br>Number<br>5,593<br>1,195                                                    | 6.4%<br>5.0%<br>9.9%<br>12.7%<br>12.5%<br>10.4%<br>10.8%<br>8.8%<br>4.6%<br><b>2029</b><br>Percent<br>73.1%<br>15.6%                                         |
| 25 - 34<br>35 - 44<br>45 - 54<br>55 - 64<br>65 - 74<br>75 - 84<br>85+<br><b>Race and Ethnicity</b><br>White Alone<br>Black Alone<br>American Indian Alone                                                                                        | 500<br>366<br>1,028<br>888<br>1,080<br>907<br>727<br>598<br>343<br><b>Cen</b><br>6,056<br>1,490<br>16<br>148<br>4                   | 6.3%<br>4.6%<br>12.9%<br>11.2%<br>13.6%<br>11.4%<br>9.2%<br>7.5%<br>4.3%<br>Nsus 2010<br>Percent<br>76.2%<br>18.8%<br>0.2%<br>1.9%<br>0.1%                        | 478<br>319<br>910<br>1,092<br>858<br>989<br>861<br>575<br>331<br><b>Cen</b><br>Number<br>6,065<br>1,148<br>11<br>139<br>2              | 6.0%<br>4.0%<br>11.4%<br>13.6%<br>10.7%<br>12.4%<br>10.8%<br>7.2%<br>4.1%<br><b>sus 2020</b><br>Percent<br>75.8%<br>14.3%<br>0.1%<br>1.7%<br>0.0%                 | 450<br>389<br>789<br>1,093<br>857<br>878<br>839<br>618<br>324<br>Number<br>5,829<br>1,154<br>11<br>147<br>2              | 5.8%<br>5.0%<br>10.1%<br>14.0%<br>11.3%<br>10.8%<br>7.9%<br>4.2%<br><b>2024</b><br>Percent<br>74.7%<br>14.8%<br>0.1%<br>1.9%<br>0.0%                          | 514<br>487<br>383<br>754<br>974<br>956<br>793<br>827<br>670<br>349<br>Number<br>5,593<br>1,195<br>11<br>158<br>158                                | 6.4%<br>5.0%<br>9.9%<br>12.7%<br>12.5%<br>10.4%<br>10.8%<br>8.8%<br>4.6%<br><b>2029</b><br>Percent<br>73.1%<br>15.6%<br>0.1%<br>0.1%<br>2.1%                 |
| 25 - 34<br>35 - 44<br>45 - 54<br>55 - 64<br>65 - 74<br>75 - 84<br>85+<br><b>Race and Ethnicity</b><br>White Alone<br>Black Alone<br>Black Alone<br>American Indian Alone<br>Asian Alone                                                          | 500<br>366<br>1,028<br>888<br>1,080<br>907<br>727<br>598<br>343<br><b>Cer</b><br>Number<br>6,056<br>1,490<br>16<br>148              | 6.3%<br>4.6%<br>12.9%<br>11.2%<br>13.6%<br>11.4%<br>9.2%<br>7.5%<br>4.3%<br>MSUS 2010<br>Percent<br>76.2%<br>18.8%<br>0.2%<br>1.9%<br>0.1%<br>0.1%<br>0.8%        | 478<br>319<br>910<br>1,092<br>858<br>989<br>861<br>575<br>331<br><b>Cen</b><br>Number<br>6,065<br>1,148<br>11<br>139<br>2<br>90        | 6.0%<br>4.0%<br>11.4%<br>13.6%<br>10.7%<br>12.4%<br>10.8%<br>7.2%<br>4.1%<br><b>sus 2020</b><br>Percent<br>75.8%<br>14.3%<br>0.1%<br>1.7%<br>0.0%<br>1.1%         | 450<br>389<br>789<br>1,093<br>857<br>878<br>839<br>618<br>324<br>Number<br>5,829<br>1,154<br>11<br>147<br>2<br>93        | 5.8%<br>5.0%<br>10.1%<br>14.0%<br>11.3%<br>10.8%<br>7.9%<br>4.2%<br><b>2024</b><br>Percent<br>74.7%<br>14.8%<br>0.1%<br>1.9%<br>0.0%<br>1.2%                  | 514<br>487<br>383<br>754<br>974<br>956<br>793<br>827<br>670<br>349<br>Number<br>5,593<br>1,195<br>11<br>158<br>158<br>1                           | 6.4%<br>5.0%<br>9.9%<br>12.7%<br>12.5%<br>10.4%<br>10.8%<br>8.8%<br>4.6%<br><b>2029</b><br>Percent<br>73.1%<br>15.6%<br>0.1%<br>2.1%<br>0.0%<br>1.3%         |
| 25 - 34<br>35 - 44<br>45 - 54<br>55 - 64<br>65 - 74<br>75 - 84<br>85+<br><b>Race and Ethnicity</b><br>White Alone<br>Black Alone<br>American Indian Alone<br>Asian Alone<br>Pacific Islander Alone                                               | 500<br>366<br>1,028<br>888<br>1,080<br>907<br>727<br>598<br>343<br><b>Cen</b><br>6,056<br>1,490<br>16<br>148<br>4                   | 6.3%<br>4.6%<br>12.9%<br>11.2%<br>13.6%<br>11.4%<br>9.2%<br>7.5%<br>4.3%<br>Nsus 2010<br>Percent<br>76.2%<br>18.8%<br>0.2%<br>1.9%<br>0.1%                        | 478<br>319<br>910<br>1,092<br>858<br>989<br>861<br>575<br>331<br><b>Cen</b><br>Number<br>6,065<br>1,148<br>11<br>139<br>2              | 6.0%<br>4.0%<br>11.4%<br>13.6%<br>10.7%<br>12.4%<br>10.8%<br>7.2%<br>4.1%<br><b>sus 2020</b><br>Percent<br>75.8%<br>14.3%<br>0.1%<br>1.7%<br>0.0%                 | 450<br>389<br>789<br>1,093<br>857<br>878<br>839<br>618<br>324<br>Number<br>5,829<br>1,154<br>11<br>147<br>2              | 5.8%<br>5.0%<br>10.1%<br>14.0%<br>11.3%<br>10.8%<br>7.9%<br>4.2%<br><b>2024</b><br>Percent<br>74.7%<br>14.8%<br>0.1%<br>1.9%<br>0.0%                          | 514<br>487<br>383<br>754<br>974<br>956<br>793<br>827<br>670<br>349<br>Number<br>5,593<br>1,195<br>11<br>158<br>158                                | 6.4%<br>5.0%<br>9.9%<br>12.7%<br>12.5%<br>10.4%<br>10.8%<br>8.8%<br>4.6%<br><b>2029</b><br>Percent<br>73.1%<br>15.6%<br>0.1%<br>0.1%<br>2.1%                 |
| 25 - 34<br>35 - 44<br>45 - 54<br>55 - 64<br>65 - 74<br>75 - 84<br>85+<br><b>Race and Ethnicity</b><br>White Alone<br>Black Alone<br>American Indian Alone<br>Asian Alone<br>Pacific Islander Alone<br>Some Other Race Alone<br>Two or More Races | 500<br>366<br>1,028<br>888<br>1,080<br>907<br>727<br>598<br>343<br><b>Cer</b><br>6,056<br>1,490<br>16<br>148<br>4<br>4<br>64<br>165 | 6.3%<br>4.6%<br>12.9%<br>11.2%<br>13.6%<br>11.4%<br>9.2%<br>7.5%<br>4.3%<br><b>nsus 2010</b><br>Percent<br>76.2%<br>18.8%<br>0.2%<br>1.9%<br>0.1%<br>0.8%<br>2.1% | 478<br>319<br>910<br>1,092<br>858<br>989<br>861<br>575<br>331<br><b>Cen</b><br>Number<br>6,065<br>1,148<br>11<br>139<br>2<br>90<br>548 | 6.0%<br>4.0%<br>11.4%<br>13.6%<br>10.7%<br>12.4%<br>10.8%<br>7.2%<br>4.1%<br><b>sus 2020</b><br>Percent<br>75.8%<br>14.3%<br>0.1%<br>1.7%<br>0.0%<br>1.1%<br>6.8% | 450<br>389<br>789<br>1,093<br>857<br>878<br>839<br>618<br>324<br>Number<br>5,829<br>1,154<br>11<br>147<br>2<br>93<br>569 | 5.8%<br>5.0%<br>10.1%<br>14.0%<br>11.0%<br>11.3%<br>10.8%<br>7.9%<br>4.2%<br><b>2024</b><br>Percent<br>74.7%<br>14.8%<br>0.1%<br>1.9%<br>0.0%<br>1.2%<br>7.3% | 514<br>487<br>383<br>754<br>974<br>956<br>793<br>827<br>670<br>349<br>Number<br>5,593<br>1,195<br>11<br>158<br>11<br>158<br>1<br>199<br>99<br>598 | 6.4%<br>5.0%<br>9.9%<br>12.7%<br>12.5%<br>10.4%<br>10.8%<br>8.8%<br>4.6%<br><b>2029</b><br>Percent<br>73.1%<br>15.6%<br>0.1%<br>2.1%<br>0.0%<br>1.3%<br>7.8% |
| 25 - 34<br>35 - 44<br>45 - 54<br>55 - 64<br>65 - 74<br>75 - 84<br>85+<br><b>Race and Ethnicity</b><br>White Alone<br>Black Alone<br>American Indian Alone<br>Asian Alone<br>Pacific Islander Alone<br>Some Other Race Alone                      | 500<br>366<br>1,028<br>888<br>1,080<br>907<br>727<br>598<br>343<br><b>Cen</b><br>6,056<br>1,490<br>16<br>148<br>4<br>4              | 6.3%<br>4.6%<br>12.9%<br>11.2%<br>13.6%<br>11.4%<br>9.2%<br>7.5%<br>4.3%<br>MSUS 2010<br>Percent<br>76.2%<br>18.8%<br>0.2%<br>1.9%<br>0.1%<br>0.1%<br>0.8%        | 478<br>319<br>910<br>1,092<br>858<br>989<br>861<br>575<br>331<br><b>Cen</b><br>Number<br>6,065<br>1,148<br>11<br>139<br>2<br>90        | 6.0%<br>4.0%<br>11.4%<br>13.6%<br>10.7%<br>12.4%<br>10.8%<br>7.2%<br>4.1%<br><b>sus 2020</b><br>Percent<br>75.8%<br>14.3%<br>0.1%<br>1.7%<br>0.0%<br>1.1%         | 450<br>389<br>789<br>1,093<br>857<br>878<br>839<br>618<br>324<br>Number<br>5,829<br>1,154<br>11<br>147<br>2<br>93        | 5.8%<br>5.0%<br>10.1%<br>14.0%<br>11.3%<br>10.8%<br>7.9%<br>4.2%<br><b>2024</b><br>Percent<br>74.7%<br>14.8%<br>0.1%<br>1.9%<br>0.0%<br>1.2%                  | 514<br>487<br>383<br>754<br>974<br>956<br>793<br>827<br>670<br>349<br>Number<br>5,593<br>1,195<br>11<br>158<br>158<br>1                           | 6.4%<br>5.0%<br>9.9%<br>12.7%<br>12.5%<br>10.4%<br>10.8%<br>8.8%<br>4.6%<br><b>2029</b><br>Percent<br>73.1%<br>15.6%<br>0.1%<br>2.1%<br>0.0%<br>1.3%         |