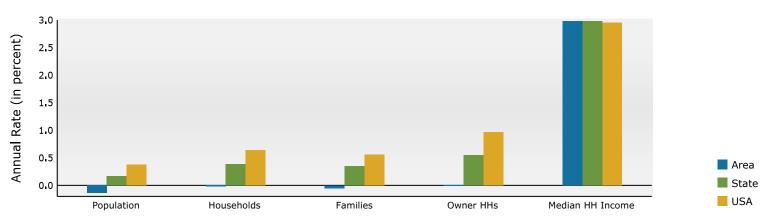

Kirkwood Crossing 1,3,5

1259 S Kirkwood Rd, Saint Louis, Missouri, 63122 Ring: 1 mile radius Prepared by Esri

Latitude: 38.56179 Longitude: -90.40695

| Summary                                                                                                                                                                                                                                          |                                                                                                                                     | Census 2                                                                                                                                                          |                                                                                                                                        | Census 202                                                                                                                                                        | 20                                                                                                                       | 2024                                                                                                                                                          |                                                                                                                                                   | 2029                                                                                                                                                         |
|--------------------------------------------------------------------------------------------------------------------------------------------------------------------------------------------------------------------------------------------------|-------------------------------------------------------------------------------------------------------------------------------------|-------------------------------------------------------------------------------------------------------------------------------------------------------------------|----------------------------------------------------------------------------------------------------------------------------------------|-------------------------------------------------------------------------------------------------------------------------------------------------------------------|--------------------------------------------------------------------------------------------------------------------------|---------------------------------------------------------------------------------------------------------------------------------------------------------------|---------------------------------------------------------------------------------------------------------------------------------------------------|--------------------------------------------------------------------------------------------------------------------------------------------------------------|
| Population                                                                                                                                                                                                                                       |                                                                                                                                     |                                                                                                                                                                   | ,942                                                                                                                                   | 8,00                                                                                                                                                              |                                                                                                                          | 7,805                                                                                                                                                         |                                                                                                                                                   | 7,655                                                                                                                                                        |
| Households                                                                                                                                                                                                                                       |                                                                                                                                     |                                                                                                                                                                   | ,416                                                                                                                                   | 3,46                                                                                                                                                              |                                                                                                                          | 3,425                                                                                                                                                         |                                                                                                                                                   | 3,395                                                                                                                                                        |
| Families                                                                                                                                                                                                                                         |                                                                                                                                     |                                                                                                                                                                   | ,006                                                                                                                                   | 1,96                                                                                                                                                              |                                                                                                                          | 1,925                                                                                                                                                         |                                                                                                                                                   | 1,903                                                                                                                                                        |
| Average Household Size                                                                                                                                                                                                                           |                                                                                                                                     |                                                                                                                                                                   | 2.27                                                                                                                                   | 2.2                                                                                                                                                               |                                                                                                                          | 2.25                                                                                                                                                          |                                                                                                                                                   | 2.22                                                                                                                                                         |
| Owner Occupied Housing Units                                                                                                                                                                                                                     |                                                                                                                                     |                                                                                                                                                                   | ,295                                                                                                                                   | 2,30                                                                                                                                                              |                                                                                                                          | 2,288                                                                                                                                                         |                                                                                                                                                   | 2,291                                                                                                                                                        |
| Renter Occupied Housing Units                                                                                                                                                                                                                    |                                                                                                                                     |                                                                                                                                                                   | ,121                                                                                                                                   | 1,16                                                                                                                                                              |                                                                                                                          | 1,137                                                                                                                                                         |                                                                                                                                                   | 1,104                                                                                                                                                        |
| Median Age                                                                                                                                                                                                                                       |                                                                                                                                     |                                                                                                                                                                   | 41.3                                                                                                                                   | 41                                                                                                                                                                | .1                                                                                                                       | 41.7                                                                                                                                                          |                                                                                                                                                   | 42.7                                                                                                                                                         |
| Trends: 2024-2029 Annual Rate                                                                                                                                                                                                                    | e                                                                                                                                   |                                                                                                                                                                   | Area                                                                                                                                   |                                                                                                                                                                   |                                                                                                                          | State                                                                                                                                                         |                                                                                                                                                   | National                                                                                                                                                     |
| Population                                                                                                                                                                                                                                       |                                                                                                                                     |                                                                                                                                                                   | -0.39%                                                                                                                                 |                                                                                                                                                                   |                                                                                                                          | 0.17%                                                                                                                                                         |                                                                                                                                                   | 0.38%                                                                                                                                                        |
| Households                                                                                                                                                                                                                                       |                                                                                                                                     |                                                                                                                                                                   | -0.18%                                                                                                                                 |                                                                                                                                                                   |                                                                                                                          | 0.39%                                                                                                                                                         |                                                                                                                                                   | 0.64%                                                                                                                                                        |
| Families                                                                                                                                                                                                                                         |                                                                                                                                     |                                                                                                                                                                   | -0.23%                                                                                                                                 |                                                                                                                                                                   |                                                                                                                          | 0.35%                                                                                                                                                         |                                                                                                                                                   | 0.56%                                                                                                                                                        |
| Owner HHs                                                                                                                                                                                                                                        |                                                                                                                                     |                                                                                                                                                                   | 0.03%                                                                                                                                  |                                                                                                                                                                   |                                                                                                                          | 0.55%                                                                                                                                                         |                                                                                                                                                   | 0.97%                                                                                                                                                        |
| Median Household Income                                                                                                                                                                                                                          |                                                                                                                                     |                                                                                                                                                                   | 3.95%                                                                                                                                  |                                                                                                                                                                   |                                                                                                                          | 2.98%                                                                                                                                                         |                                                                                                                                                   | 2.95%                                                                                                                                                        |
| Usersahalda hu Tasaasa                                                                                                                                                                                                                           |                                                                                                                                     |                                                                                                                                                                   |                                                                                                                                        | Nie                                                                                                                                                               |                                                                                                                          | 2024                                                                                                                                                          | Number                                                                                                                                            | <b>2029</b>                                                                                                                                                  |
| Households by Income                                                                                                                                                                                                                             |                                                                                                                                     |                                                                                                                                                                   |                                                                                                                                        | NUI                                                                                                                                                               |                                                                                                                          | Percent                                                                                                                                                       | Number                                                                                                                                            | Percent                                                                                                                                                      |
| <\$15,000<br>\$15,000 - \$24,999                                                                                                                                                                                                                 |                                                                                                                                     |                                                                                                                                                                   |                                                                                                                                        |                                                                                                                                                                   | 266<br>225                                                                                                               | 7.8%<br>6.6%                                                                                                                                                  | 232<br>164                                                                                                                                        | 6.8%<br>4.8%                                                                                                                                                 |
|                                                                                                                                                                                                                                                  |                                                                                                                                     |                                                                                                                                                                   |                                                                                                                                        |                                                                                                                                                                   |                                                                                                                          |                                                                                                                                                               |                                                                                                                                                   |                                                                                                                                                              |
| \$25,000 - \$34,999                                                                                                                                                                                                                              |                                                                                                                                     |                                                                                                                                                                   |                                                                                                                                        |                                                                                                                                                                   | 304<br>339                                                                                                               | 8.9%<br>9.9%                                                                                                                                                  | 252<br>300                                                                                                                                        | 7.4%<br>8.8%                                                                                                                                                 |
| \$35,000 - \$49,999<br>\$50,000 - \$74,999                                                                                                                                                                                                       |                                                                                                                                     |                                                                                                                                                                   |                                                                                                                                        |                                                                                                                                                                   |                                                                                                                          | 9.9%<br>14.7%                                                                                                                                                 | 438                                                                                                                                               | 8.8%<br>12.9%                                                                                                                                                |
| \$50,000 - \$74,999<br>\$75,000 - \$99,999                                                                                                                                                                                                       |                                                                                                                                     |                                                                                                                                                                   |                                                                                                                                        |                                                                                                                                                                   |                                                                                                                          | 14.7%                                                                                                                                                         | 438<br>364                                                                                                                                        | 12.9%                                                                                                                                                        |
| \$100,000 - \$149,999                                                                                                                                                                                                                            |                                                                                                                                     |                                                                                                                                                                   |                                                                                                                                        |                                                                                                                                                                   |                                                                                                                          | 15.3%                                                                                                                                                         | 551                                                                                                                                               | 16.2%                                                                                                                                                        |
| \$150,000 - \$199,999                                                                                                                                                                                                                            |                                                                                                                                     |                                                                                                                                                                   |                                                                                                                                        |                                                                                                                                                                   |                                                                                                                          | 11.4%                                                                                                                                                         | 528                                                                                                                                               | 15.6%                                                                                                                                                        |
| \$200,000+                                                                                                                                                                                                                                       |                                                                                                                                     |                                                                                                                                                                   |                                                                                                                                        |                                                                                                                                                                   |                                                                                                                          | 14.0%                                                                                                                                                         | 566                                                                                                                                               | 16.7%                                                                                                                                                        |
| \$200,000+                                                                                                                                                                                                                                       |                                                                                                                                     |                                                                                                                                                                   |                                                                                                                                        |                                                                                                                                                                   | 470                                                                                                                      | 14.0%                                                                                                                                                         | 500                                                                                                                                               | 10.7%                                                                                                                                                        |
| Median Household Income                                                                                                                                                                                                                          |                                                                                                                                     |                                                                                                                                                                   |                                                                                                                                        | ¢78                                                                                                                                                               | 3,739                                                                                                                    |                                                                                                                                                               | \$95,579                                                                                                                                          |                                                                                                                                                              |
| Average Household Income                                                                                                                                                                                                                         |                                                                                                                                     |                                                                                                                                                                   |                                                                                                                                        | \$115                                                                                                                                                             |                                                                                                                          |                                                                                                                                                               | \$135,399                                                                                                                                         |                                                                                                                                                              |
| Per Capita Income                                                                                                                                                                                                                                |                                                                                                                                     |                                                                                                                                                                   |                                                                                                                                        |                                                                                                                                                                   | ),269                                                                                                                    |                                                                                                                                                               | \$59,402                                                                                                                                          |                                                                                                                                                              |
|                                                                                                                                                                                                                                                  | Cer                                                                                                                                 | nsus 2010                                                                                                                                                         | Cen                                                                                                                                    | sus 2020                                                                                                                                                          | ,,205                                                                                                                    | 2024                                                                                                                                                          | <i>433</i> /102                                                                                                                                   | 2029                                                                                                                                                         |
| Population by Age                                                                                                                                                                                                                                | Number                                                                                                                              | Percent                                                                                                                                                           | Number                                                                                                                                 | Percent                                                                                                                                                           | Number                                                                                                                   | Percent                                                                                                                                                       | Number                                                                                                                                            | Percent                                                                                                                                                      |
| 0 - 4                                                                                                                                                                                                                                            | 519                                                                                                                                 | 6.5%                                                                                                                                                              | 524                                                                                                                                    | 6.5%                                                                                                                                                              | 497                                                                                                                      | 6.4%                                                                                                                                                          | 462                                                                                                                                               | 6.0%                                                                                                                                                         |
| 5 - 9                                                                                                                                                                                                                                            | 497                                                                                                                                 | 6.3%                                                                                                                                                              | 576                                                                                                                                    | 7.2%                                                                                                                                                              | 548                                                                                                                      | 7.0%                                                                                                                                                          | 485                                                                                                                                               | 6.3%                                                                                                                                                         |
| 10 - 14                                                                                                                                                                                                                                          | 491                                                                                                                                 | 6.2%                                                                                                                                                              | 491                                                                                                                                    |                                                                                                                                                                   |                                                                                                                          |                                                                                                                                                               |                                                                                                                                                   |                                                                                                                                                              |
| 15 - 19                                                                                                                                                                                                                                          |                                                                                                                                     |                                                                                                                                                                   | 491                                                                                                                                    | 6.1%                                                                                                                                                              | 522                                                                                                                      | 6.7%                                                                                                                                                          | 514                                                                                                                                               | 6.7%                                                                                                                                                         |
|                                                                                                                                                                                                                                                  | 500                                                                                                                                 |                                                                                                                                                                   | 478                                                                                                                                    |                                                                                                                                                                   | 522<br>450                                                                                                               |                                                                                                                                                               |                                                                                                                                                   |                                                                                                                                                              |
| 20 - 24                                                                                                                                                                                                                                          |                                                                                                                                     | 6.3%<br>4.6%                                                                                                                                                      |                                                                                                                                        | 6.1%<br>6.0%<br>4.0%                                                                                                                                              |                                                                                                                          | 6.7%<br>5.8%<br>5.0%                                                                                                                                          | 514                                                                                                                                               | 6.7%<br>6.4%<br>5.0%                                                                                                                                         |
| 20 - 24<br>25 - 34                                                                                                                                                                                                                               | 500                                                                                                                                 | 6.3%                                                                                                                                                              | 478                                                                                                                                    | 6.0%                                                                                                                                                              | 450                                                                                                                      | 5.8%                                                                                                                                                          | 514<br>487                                                                                                                                        | 6.4%                                                                                                                                                         |
|                                                                                                                                                                                                                                                  | 500<br>366                                                                                                                          | 6.3%<br>4.6%                                                                                                                                                      | 478<br>319                                                                                                                             | 6.0%<br>4.0%                                                                                                                                                      | 450<br>389                                                                                                               | 5.8%<br>5.0%                                                                                                                                                  | 514<br>487<br>383                                                                                                                                 | 6.4%<br>5.0%                                                                                                                                                 |
| 25 - 34                                                                                                                                                                                                                                          | 500<br>366<br>1,028                                                                                                                 | 6.3%<br>4.6%<br>12.9%                                                                                                                                             | 478<br>319<br>910                                                                                                                      | 6.0%<br>4.0%<br>11.4%                                                                                                                                             | 450<br>389<br>789                                                                                                        | 5.8%<br>5.0%<br>10.1%                                                                                                                                         | 514<br>487<br>383<br>754                                                                                                                          | 6.4%<br>5.0%<br>9.9%                                                                                                                                         |
| 25 - 34<br>35 - 44                                                                                                                                                                                                                               | 500<br>366<br>1,028<br>888                                                                                                          | 6.3%<br>4.6%<br>12.9%<br>11.2%                                                                                                                                    | 478<br>319<br>910<br>1,092                                                                                                             | 6.0%<br>4.0%<br>11.4%<br>13.6%                                                                                                                                    | 450<br>389<br>789<br>1,093                                                                                               | 5.8%<br>5.0%<br>10.1%<br>14.0%                                                                                                                                | 514<br>487<br>383<br>754<br>974                                                                                                                   | 6.4%<br>5.0%<br>9.9%<br>12.7%                                                                                                                                |
| 25 - 34<br>35 - 44<br>45 - 54                                                                                                                                                                                                                    | 500<br>366<br>1,028<br>888<br>1,080                                                                                                 | 6.3%<br>4.6%<br>12.9%<br>11.2%<br>13.6%                                                                                                                           | 478<br>319<br>910<br>1,092<br>858                                                                                                      | 6.0%<br>4.0%<br>11.4%<br>13.6%<br>10.7%                                                                                                                           | 450<br>389<br>789<br>1,093<br>857                                                                                        | 5.8%<br>5.0%<br>10.1%<br>14.0%<br>11.0%                                                                                                                       | 514<br>487<br>383<br>754<br>974<br>956                                                                                                            | 6.4%<br>5.0%<br>9.9%<br>12.7%<br>12.5%                                                                                                                       |
| 25 - 34<br>35 - 44<br>45 - 54<br>55 - 64                                                                                                                                                                                                         | 500<br>366<br>1,028<br>888<br>1,080<br>907                                                                                          | 6.3%<br>4.6%<br>12.9%<br>11.2%<br>13.6%<br>11.4%                                                                                                                  | 478<br>319<br>910<br>1,092<br>858<br>989                                                                                               | 6.0%<br>4.0%<br>11.4%<br>13.6%<br>10.7%<br>12.4%                                                                                                                  | 450<br>389<br>789<br>1,093<br>857<br>878                                                                                 | 5.8%<br>5.0%<br>10.1%<br>14.0%<br>11.0%<br>11.3%                                                                                                              | 514<br>487<br>383<br>754<br>974<br>956<br>793                                                                                                     | 6.4%<br>5.0%<br>9.9%<br>12.7%<br>12.5%<br>10.4%                                                                                                              |
| 25 - 34<br>35 - 44<br>45 - 54<br>55 - 64<br>65 - 74                                                                                                                                                                                              | 500<br>366<br>1,028<br>888<br>1,080<br>907<br>727                                                                                   | $\begin{array}{c} 6.3\% \\ 4.6\% \\ 12.9\% \\ 11.2\% \\ 13.6\% \\ 11.4\% \\ 9.2\% \end{array}$                                                                    | 478<br>319<br>910<br>1,092<br>858<br>989<br>861                                                                                        | 6.0%<br>4.0%<br>11.4%<br>13.6%<br>10.7%<br>12.4%<br>10.8%                                                                                                         | 450<br>389<br>789<br>1,093<br>857<br>878<br>878                                                                          | 5.8%<br>5.0%<br>10.1%<br>14.0%<br>11.0%<br>11.3%<br>10.8%                                                                                                     | 514<br>487<br>383<br>754<br>974<br>956<br>793<br>827                                                                                              | 6.4%<br>5.0%<br>9.9%<br>12.7%<br>12.5%<br>10.4%<br>10.8%                                                                                                     |
| 25 - 34<br>35 - 44<br>45 - 54<br>55 - 64<br>65 - 74<br>75 - 84                                                                                                                                                                                   | 500<br>366<br>1,028<br>888<br>1,080<br>907<br>727<br>598<br>343                                                                     | 6.3%<br>4.6%<br>12.9%<br>11.2%<br>13.6%<br>11.4%<br>9.2%<br>7.5%                                                                                                  | 478<br>319<br>910<br>1,092<br>858<br>989<br>861<br>575<br>331                                                                          | 6.0%<br>4.0%<br>11.4%<br>13.6%<br>10.7%<br>12.4%<br>10.8%<br>7.2%                                                                                                 | 450<br>389<br>789<br>1,093<br>857<br>878<br>839<br>618                                                                   | 5.8%<br>5.0%<br>10.1%<br>14.0%<br>11.0%<br>11.3%<br>10.8%<br>7.9%                                                                                             | 514<br>487<br>383<br>754<br>974<br>956<br>793<br>827<br>670                                                                                       | 6.4%<br>5.0%<br>9.9%<br>12.7%<br>12.5%<br>10.4%<br>10.8%<br>8.8%                                                                                             |
| 25 - 34<br>35 - 44<br>45 - 54<br>55 - 64<br>65 - 74<br>75 - 84                                                                                                                                                                                   | 500<br>366<br>1,028<br>888<br>1,080<br>907<br>727<br>598<br>343                                                                     | 6.3%<br>4.6%<br>12.9%<br>11.2%<br>13.6%<br>11.4%<br>9.2%<br>7.5%<br>4.3%                                                                                          | 478<br>319<br>910<br>1,092<br>858<br>989<br>861<br>575<br>331                                                                          | 6.0%<br>4.0%<br>11.4%<br>13.6%<br>10.7%<br>12.4%<br>10.8%<br>7.2%<br>4.1%                                                                                         | 450<br>389<br>789<br>1,093<br>857<br>878<br>839<br>618                                                                   | 5.8%<br>5.0%<br>10.1%<br>14.0%<br>11.0%<br>11.3%<br>10.8%<br>7.9%<br>4.2%                                                                                     | 514<br>487<br>383<br>754<br>974<br>956<br>793<br>827<br>670                                                                                       | 6.4%<br>5.0%<br>9.9%<br>12.7%<br>12.5%<br>10.4%<br>10.8%<br>8.8%<br>4.6%                                                                                     |
| 25 - 34<br>35 - 44<br>45 - 54<br>55 - 64<br>65 - 74<br>75 - 84<br>85+                                                                                                                                                                            | 500<br>366<br>1,028<br>888<br>1,080<br>907<br>727<br>598<br>343<br><b>Cer</b>                                                       | 6.3%<br>4.6%<br>12.9%<br>11.2%<br>13.6%<br>11.4%<br>9.2%<br>7.5%<br>4.3%<br>msus 2010                                                                             | 478<br>319<br>910<br>1,092<br>858<br>989<br>861<br>575<br>331<br><b>Cen</b>                                                            | 6.0%<br>4.0%<br>11.4%<br>13.6%<br>10.7%<br>12.4%<br>10.8%<br>7.2%<br>4.1%<br>sus 2020                                                                             | 450<br>389<br>789<br>1,093<br>857<br>878<br>839<br>618<br>324                                                            | 5.8%<br>5.0%<br>10.1%<br>14.0%<br>11.0%<br>11.3%<br>10.8%<br>7.9%<br>4.2%<br><b>2024</b>                                                                      | 514<br>487<br>383<br>754<br>974<br>956<br>793<br>827<br>670<br>349                                                                                | 6.4%<br>5.0%<br>9.9%<br>12.7%<br>12.5%<br>10.4%<br>10.8%<br>8.8%<br>4.6%<br><b>2029</b>                                                                      |
| 25 - 34<br>35 - 44<br>45 - 54<br>55 - 64<br>65 - 74<br>75 - 84<br>85+<br><b>Race and Ethnicity</b>                                                                                                                                               | 500<br>366<br>1,028<br>888<br>1,080<br>907<br>727<br>598<br>343<br><b>Cen</b><br>Number                                             | 6.3%<br>4.6%<br>12.9%<br>11.2%<br>13.6%<br>11.4%<br>9.2%<br>7.5%<br>4.3%<br>msus 2010<br>Percent                                                                  | 478<br>319<br>910<br>1,092<br>858<br>989<br>861<br>575<br>331<br><b>Cen</b><br>Number                                                  | 6.0%<br>4.0%<br>11.4%<br>13.6%<br>10.7%<br>12.4%<br>10.8%<br>7.2%<br>4.1%<br>sus 2020<br>Percent                                                                  | 450<br>389<br>789<br>1,093<br>857<br>878<br>839<br>618<br>324<br>Number                                                  | 5.8%<br>5.0%<br>10.1%<br>14.0%<br>11.0%<br>11.3%<br>10.8%<br>7.9%<br>4.2%<br><b>2024</b><br>Percent                                                           | 514<br>487<br>383<br>754<br>974<br>956<br>793<br>827<br>670<br>349<br>Number                                                                      | 6.4%<br>5.0%<br>9.9%<br>12.7%<br>12.5%<br>10.4%<br>10.8%<br>8.8%<br>4.6%<br><b>2029</b><br>Percent                                                           |
| 25 - 34<br>35 - 44<br>45 - 54<br>55 - 64<br>65 - 74<br>75 - 84<br>85+<br><b>Race and Ethnicity</b><br>White Alone                                                                                                                                | 500<br>366<br>1,028<br>888<br>1,080<br>907<br>727<br>598<br>343<br><b>Cer</b><br>Number<br>6,056<br>1,490<br>16                     | 6.3%<br>4.6%<br>12.9%<br>11.2%<br>13.6%<br>11.4%<br>9.2%<br>7.5%<br>4.3%<br>NSUS 2010<br>Percent<br>76.2%<br>18.8%<br>0.2%                                        | 478<br>319<br>910<br>1,092<br>858<br>989<br>861<br>575<br>331<br><b>Cen</b><br>Number<br>6,065<br>1,148<br>11                          | 6.0%<br>4.0%<br>11.4%<br>13.6%<br>10.7%<br>12.4%<br>10.8%<br>7.2%<br>4.1%<br><b>sus 2020</b><br>Percent<br>75.8%<br>14.3%<br>0.1%                                 | 450<br>389<br>789<br>1,093<br>857<br>878<br>839<br>618<br>324<br>Number<br>5,829<br>1,154<br>11                          | 5.8%<br>5.0%<br>10.1%<br>14.0%<br>11.3%<br>10.8%<br>7.9%<br>4.2%<br><b>2024</b><br>Percent<br>74.7%<br>14.8%<br>0.1%                                          | 514<br>487<br>383<br>754<br>974<br>956<br>793<br>827<br>670<br>349<br>Number<br>5,593<br>1,195<br>11                                              | 6.4%<br>5.0%<br>9.9%<br>12.7%<br>12.5%<br>10.4%<br>10.8%<br>8.8%<br>4.6%<br><b>2029</b><br>Percent<br>73.1%<br>15.6%<br>0.1%                                 |
| 25 - 34<br>35 - 44<br>45 - 54<br>55 - 64<br>65 - 74<br>75 - 84<br>85+<br><b>Race and Ethnicity</b><br>White Alone<br>Black Alone                                                                                                                 | 500<br>366<br>1,028<br>888<br>1,080<br>907<br>727<br>598<br>343<br><b>Cer</b><br>Number<br>6,056<br>1,490                           | 6.3%<br>4.6%<br>12.9%<br>11.2%<br>13.6%<br>11.4%<br>9.2%<br>7.5%<br>4.3%<br>Percent<br>76.2%<br>18.8%                                                             | 478<br>319<br>910<br>1,092<br>858<br>989<br>861<br>575<br>331<br><b>Cen</b><br>Number<br>6,065<br>1,148                                | 6.0%<br>4.0%<br>11.4%<br>13.6%<br>10.7%<br>12.4%<br>10.8%<br>7.2%<br>4.1%<br><b>sus 2020</b><br>Percent<br>75.8%<br>14.3%<br>0.1%<br>1.7%                         | 450<br>389<br>789<br>1,093<br>857<br>878<br>839<br>618<br>324<br>Number<br>5,829<br>1,154                                | 5.8%<br>5.0%<br>10.1%<br>14.0%<br>11.3%<br>10.8%<br>7.9%<br>4.2%<br><b>2024</b><br>Percent<br>74.7%<br>14.8%<br>0.1%<br>1.9%                                  | 514<br>487<br>383<br>754<br>974<br>956<br>793<br>827<br>670<br>349<br>Number<br>5,593<br>1,195                                                    | 6.4%<br>5.0%<br>9.9%<br>12.7%<br>12.5%<br>10.4%<br>10.8%<br>8.8%<br>4.6%<br><b>2029</b><br>Percent<br>73.1%<br>15.6%                                         |
| 25 - 34<br>35 - 44<br>45 - 54<br>55 - 64<br>65 - 74<br>75 - 84<br>85+<br><b>Race and Ethnicity</b><br>White Alone<br>Black Alone<br>American Indian Alone                                                                                        | 500<br>366<br>1,028<br>888<br>1,080<br>907<br>727<br>598<br>343<br><b>Cen</b><br>6,056<br>1,490<br>16<br>148<br>4                   | 6.3%<br>4.6%<br>12.9%<br>11.2%<br>13.6%<br>11.4%<br>9.2%<br>7.5%<br>4.3%<br>Nsus 2010<br>Percent<br>76.2%<br>18.8%<br>0.2%<br>1.9%<br>0.1%                        | 478<br>319<br>910<br>1,092<br>858<br>989<br>861<br>575<br>331<br><b>Cen</b><br>Number<br>6,065<br>1,148<br>11<br>139<br>2              | 6.0%<br>4.0%<br>11.4%<br>13.6%<br>10.7%<br>12.4%<br>10.8%<br>7.2%<br>4.1%<br><b>sus 2020</b><br>Percent<br>75.8%<br>14.3%<br>0.1%<br>1.7%<br>0.0%                 | 450<br>389<br>789<br>1,093<br>857<br>878<br>839<br>618<br>324<br>Number<br>5,829<br>1,154<br>11<br>147<br>2              | 5.8%<br>5.0%<br>10.1%<br>14.0%<br>11.3%<br>10.8%<br>7.9%<br>4.2%<br><b>2024</b><br>Percent<br>74.7%<br>14.8%<br>0.1%<br>1.9%<br>0.0%                          | 514<br>487<br>383<br>754<br>974<br>956<br>793<br>827<br>670<br>349<br>Number<br>5,593<br>1,195<br>11<br>158<br>158                                | 6.4%<br>5.0%<br>9.9%<br>12.7%<br>12.5%<br>10.4%<br>10.8%<br>8.8%<br>4.6%<br><b>2029</b><br>Percent<br>73.1%<br>15.6%<br>0.1%<br>0.1%<br>2.1%                 |
| 25 - 34<br>35 - 44<br>45 - 54<br>55 - 64<br>65 - 74<br>75 - 84<br>85+<br><b>Race and Ethnicity</b><br>White Alone<br>Black Alone<br>Black Alone<br>American Indian Alone<br>Asian Alone                                                          | 500<br>366<br>1,028<br>888<br>1,080<br>907<br>727<br>598<br>343<br><b>Cer</b><br>Number<br>6,056<br>1,490<br>16<br>148              | 6.3%<br>4.6%<br>12.9%<br>11.2%<br>13.6%<br>11.4%<br>9.2%<br>7.5%<br>4.3%<br>MSUS 2010<br>Percent<br>76.2%<br>18.8%<br>0.2%<br>1.9%<br>0.1%<br>0.1%<br>0.8%        | 478<br>319<br>910<br>1,092<br>858<br>989<br>861<br>575<br>331<br><b>Cen</b><br>Number<br>6,065<br>1,148<br>11<br>139<br>2<br>90        | 6.0%<br>4.0%<br>11.4%<br>13.6%<br>10.7%<br>12.4%<br>10.8%<br>7.2%<br>4.1%<br><b>sus 2020</b><br>Percent<br>75.8%<br>14.3%<br>0.1%<br>1.7%<br>0.0%<br>1.1%         | 450<br>389<br>789<br>1,093<br>857<br>878<br>839<br>618<br>324<br>Number<br>5,829<br>1,154<br>11<br>147<br>2<br>93        | 5.8%<br>5.0%<br>10.1%<br>14.0%<br>11.3%<br>10.8%<br>7.9%<br>4.2%<br><b>2024</b><br>Percent<br>74.7%<br>14.8%<br>0.1%<br>1.9%<br>0.0%<br>1.2%                  | 514<br>487<br>383<br>754<br>974<br>956<br>793<br>827<br>670<br>349<br>Number<br>5,593<br>1,195<br>11<br>158<br>158<br>1                           | 6.4%<br>5.0%<br>9.9%<br>12.7%<br>12.5%<br>10.4%<br>10.8%<br>8.8%<br>4.6%<br><b>2029</b><br>Percent<br>73.1%<br>15.6%<br>0.1%<br>2.1%<br>0.0%<br>1.3%         |
| 25 - 34<br>35 - 44<br>45 - 54<br>55 - 64<br>65 - 74<br>75 - 84<br>85+<br><b>Race and Ethnicity</b><br>White Alone<br>Black Alone<br>American Indian Alone<br>Asian Alone<br>Pacific Islander Alone                                               | 500<br>366<br>1,028<br>888<br>1,080<br>907<br>727<br>598<br>343<br><b>Cen</b><br>6,056<br>1,490<br>16<br>148<br>4                   | 6.3%<br>4.6%<br>12.9%<br>11.2%<br>13.6%<br>11.4%<br>9.2%<br>7.5%<br>4.3%<br>Nsus 2010<br>Percent<br>76.2%<br>18.8%<br>0.2%<br>1.9%<br>0.1%                        | 478<br>319<br>910<br>1,092<br>858<br>989<br>861<br>575<br>331<br><b>Cen</b><br>Number<br>6,065<br>1,148<br>11<br>139<br>2              | 6.0%<br>4.0%<br>11.4%<br>13.6%<br>10.7%<br>12.4%<br>10.8%<br>7.2%<br>4.1%<br><b>sus 2020</b><br>Percent<br>75.8%<br>14.3%<br>0.1%<br>1.7%<br>0.0%                 | 450<br>389<br>789<br>1,093<br>857<br>878<br>839<br>618<br>324<br>Number<br>5,829<br>1,154<br>11<br>147<br>2              | 5.8%<br>5.0%<br>10.1%<br>14.0%<br>11.3%<br>10.8%<br>7.9%<br>4.2%<br><b>2024</b><br>Percent<br>74.7%<br>14.8%<br>0.1%<br>1.9%<br>0.0%                          | 514<br>487<br>383<br>754<br>974<br>956<br>793<br>827<br>670<br>349<br>Number<br>5,593<br>1,195<br>11<br>158<br>158                                | 6.4%<br>5.0%<br>9.9%<br>12.7%<br>12.5%<br>10.4%<br>10.8%<br>8.8%<br>4.6%<br><b>2029</b><br>Percent<br>73.1%<br>15.6%<br>0.1%<br>0.1%<br>2.1%                 |
| 25 - 34<br>35 - 44<br>45 - 54<br>55 - 64<br>65 - 74<br>75 - 84<br>85+<br><b>Race and Ethnicity</b><br>White Alone<br>Black Alone<br>American Indian Alone<br>Asian Alone<br>Pacific Islander Alone<br>Some Other Race Alone<br>Two or More Races | 500<br>366<br>1,028<br>888<br>1,080<br>907<br>727<br>598<br>343<br><b>Cer</b><br>6,056<br>1,490<br>16<br>148<br>4<br>4<br>64<br>165 | 6.3%<br>4.6%<br>12.9%<br>11.2%<br>13.6%<br>11.4%<br>9.2%<br>7.5%<br>4.3%<br><b>nsus 2010</b><br>Percent<br>76.2%<br>18.8%<br>0.2%<br>1.9%<br>0.1%<br>0.8%<br>2.1% | 478<br>319<br>910<br>1,092<br>858<br>989<br>861<br>575<br>331<br><b>Cen</b><br>Number<br>6,065<br>1,148<br>11<br>139<br>2<br>90<br>548 | 6.0%<br>4.0%<br>11.4%<br>13.6%<br>10.7%<br>12.4%<br>10.8%<br>7.2%<br>4.1%<br><b>sus 2020</b><br>Percent<br>75.8%<br>14.3%<br>0.1%<br>1.7%<br>0.0%<br>1.1%<br>6.8% | 450<br>389<br>789<br>1,093<br>857<br>878<br>839<br>618<br>324<br>Number<br>5,829<br>1,154<br>11<br>147<br>2<br>93<br>569 | 5.8%<br>5.0%<br>10.1%<br>14.0%<br>11.0%<br>11.3%<br>10.8%<br>7.9%<br>4.2%<br><b>2024</b><br>Percent<br>74.7%<br>14.8%<br>0.1%<br>1.9%<br>0.0%<br>1.2%<br>7.3% | 514<br>487<br>383<br>754<br>974<br>956<br>793<br>827<br>670<br>349<br>Number<br>5,593<br>1,195<br>11<br>158<br>11<br>158<br>1<br>199<br>99<br>598 | 6.4%<br>5.0%<br>9.9%<br>12.7%<br>12.5%<br>10.4%<br>10.8%<br>8.8%<br>4.6%<br><b>2029</b><br>Percent<br>73.1%<br>15.6%<br>0.1%<br>2.1%<br>0.0%<br>1.3%<br>7.8% |
| 25 - 34<br>35 - 44<br>45 - 54<br>55 - 64<br>65 - 74<br>75 - 84<br>85+<br><b>Race and Ethnicity</b><br>White Alone<br>Black Alone<br>American Indian Alone<br>Asian Alone<br>Pacific Islander Alone<br>Some Other Race Alone                      | 500<br>366<br>1,028<br>888<br>1,080<br>907<br>727<br>598<br>343<br><b>Cen</b><br>6,056<br>1,490<br>16<br>148<br>4<br>4              | 6.3%<br>4.6%<br>12.9%<br>11.2%<br>13.6%<br>11.4%<br>9.2%<br>7.5%<br>4.3%<br>MSUS 2010<br>Percent<br>76.2%<br>18.8%<br>0.2%<br>1.9%<br>0.1%<br>0.1%<br>0.8%        | 478<br>319<br>910<br>1,092<br>858<br>989<br>861<br>575<br>331<br><b>Cen</b><br>Number<br>6,065<br>1,148<br>11<br>139<br>2<br>90        | 6.0%<br>4.0%<br>11.4%<br>13.6%<br>10.7%<br>12.4%<br>10.8%<br>7.2%<br>4.1%<br><b>sus 2020</b><br>Percent<br>75.8%<br>14.3%<br>0.1%<br>1.7%<br>0.0%<br>1.1%         | 450<br>389<br>789<br>1,093<br>857<br>878<br>839<br>618<br>324<br>Number<br>5,829<br>1,154<br>11<br>147<br>2<br>93        | 5.8%<br>5.0%<br>10.1%<br>14.0%<br>11.3%<br>10.8%<br>7.9%<br>4.2%<br><b>2024</b><br>Percent<br>74.7%<br>14.8%<br>0.1%<br>1.9%<br>0.0%<br>1.2%                  | 514<br>487<br>383<br>754<br>974<br>956<br>793<br>827<br>670<br>349<br>Number<br>5,593<br>1,195<br>11<br>158<br>158<br>1                           | 6.4%<br>5.0%<br>9.9%<br>12.7%<br>12.5%<br>10.4%<br>10.8%<br>8.8%<br>4.6%<br><b>2029</b><br>Percent<br>73.1%<br>15.6%<br>0.1%<br>2.1%<br>0.0%<br>1.3%         |