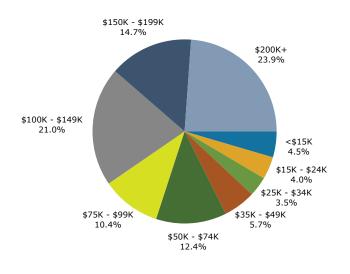

| 23     |         | 24        | 0.0%     |
| Some Other Race Alone                       | 301     | 0.4%      | 556    | 0.8%      | 593    |         | 636       | 0.9%     |
| Two or More Races                           | 984     | 1.5%      | 3,956  | 5.5%      | 4,188  | 5.9%    | 4,527     | 6.4%     |
| Hispanic Origin (Any Race)                  | 1,258   | 1.9%      | 2,025  | 2.8%      | 2,131  | 3.0%    | 2,288     | 3.3%     |
| Data Note: Income is expressed in current d | ollars. |           |        |           |        |         |           |          |



Kirkwood Crossing 1,3,5 1259 S Kirkwood Rd, Saint Louis, Missouri, 63122 Ring: 3 mile radius Prepared by Esri

Latitude: 38.56179 Longitude: -90.40695

Trends 2024-2029



Population by Age



2024 Household Income



2024 Population by Race



2024 Percent Hispanic Origin: 3.0%



Kirkwood Crossing 1,3,5

1259 S Kirkwood Rd, Saint Louis, Missouri, 63122 Ring: 5 mile radius Prepared by Esri

Latitude: 38.56179 Longitude: -90.40695

| Summary                                      |         | Census 2  | 2010    | Census 20 | 20      | 2024    |           | 2029     |
|----------------------------------------------|---------|-----------|---------|-----------|---------|---------|-----------|----------|
| Population                                   |         | 183       | 8,601   | 191,7     | /30     | 189,770 |           | 187,694  |
| Households                                   |         | 77        | 7,136   | 79,6      | 532     | 79,047  |           | 78,836   |
| Families