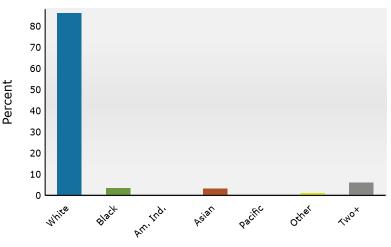

### 2024 Population by Race

2024 Percent Hispanic Origin: 3.3%

Kirkwood Crossing 1,3,5

1259 S Kirkwood Rd, Saint Louis, Missouri, 63122 Ring: 3 mile radius Prepared by Esri

Latitude: 38.56179 Longitude: -90.40695