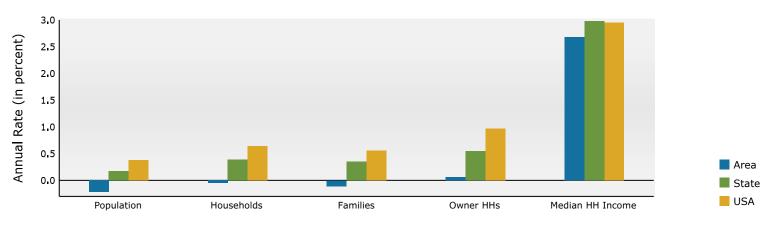

Kirkwood Crossing 1,3,5

1259 S Kirkwood Rd, Saint Louis, Missouri, 63122 Ring: 1 mile radius Prepared by Esri

Latitude: 38.56179 Longitude: -90.40695

| Summary                                                                                                                                                                                                                                          |                                                                                                                                     | Census 2                                                                                                                                                          |                                                                                                                                        | Census 202                                                                                                                                                        | 20                                                                                                                       | 2024                                                                                                                                                          |                                                                                                                                                   | 2029                                                                                                                                                         |
|--------------------------------------------------------------------------------------------------------------------------------------------------------------------------------------------------------------------------------------------------|-------------------------------------------------------------------------------------------------------------------------------------|-------------------------------------------------------------------------------------------------------------------------------------------------------------------|----------------------------------------------------------------------------------------------------------------------------------------|-------------------------------------------------------------------------------------------------------------------------------------------------------------------|--------------------------------------------------------------------------------------------------------------------------|---------------------------------------------------------------------------------------------------------------------------------------------------------------|---------------------------------------------------------------------------------------------------------------------------------------------------|--------------------------------------------------------------------------------------------------------------------------------------------------------------|
| Population                                                                                                                                                                                                                                       |                                                                                                                                     |                                                                                                                                                                   | ,942                                                                                                                                   | 8,00                                                                                                                                                              |                                                                                                                          | 7,805                                                                                                                                                         |                                                                                                                                                   | 7,655                                                                                                                                                        |
| Households                                                                                                                                                                                                                                       |                                                                                                                                     |                                                                                                                                                                   | ,416                                                                                                                                   | 3,46                                                                                                                                                              |                                                                                                                          | 3,425                                                                                                                                                         |                                                                                                                                                   | 3,395                                                                                                                                                        |
| Families                                                                                                                                                                                                                                         |                                                                                                                                     |                                                                                                                                                                   | ,006                                                                                                                                   | 1,96                                                                                                                                                              |                                                                                                                          | 1,925                                                                                                                                                         |                                                                                                                                                   | 1,903                                                                                                                                                        |
| Average Household Size                                                                                                                                                                                                                           |                                                                                                                                     |                                                                                                                                                                   | 2.27                                                                                                                                   | 2.2                                                                                                                                                               |                                                                                                                          | 2.25                                                                                                                                                          |                                                                                                                                                   | 2.22                                                                                                                                                         |
| Owner Occupied Housing Units                                                                                                                                                                                                                     |                                                                                                                                     |                                                                                                                                                                   | ,295                                                                                                                                   | 2,30                                                                                                                                                              |                                                                                                                          | 2,288                                                                                                                                                         |                                                                                                                                                   | 2,291                                                                                                                                                        |
| Renter Occupied Housing Units                                                                                                                                                                                                                    |                                                                                                                                     |                                                                                                                                                                   | ,121                                                                                                                                   | 1,16                                                                                                                                                              |                                                                                                                          | 1,137                                                                                                                                                         |                                                                                                                                                   | 1,104                                                                                                                                                        |
| Median Age                                                                                                                                                                                                                                       |                                                                                                                                     |                                                                                                                                                                   | 41.3                                                                                                                                   | 41                                                                                                                                                                | .1                                                                                                                       | 41.7                                                                                                                                                          |                                                                                                                                                   | 42.7                                                                                                                                                         |
| Trends: 2024-2029 Annual Rate                                                                                                                                                                                                                    | e                                                                                                                                   |                                                                                                                                                                   | Area                                                                                                                                   |                                                                                                                                                                   |                                                                                                                          | State                                                                                                                                                         |                                                                                                                                                   | National                                                                                                                                                     |
| Population                                                                                                                                                                                                                                       |                                                                                                                                     |                                                                                                                                                                   | -0.39%                                                                                                                                 |                                                                                                                                                                   |                                                                                                                          | 0.17%                                                                                                                                                         |                                                                                                                                                   | 0.38%                                                                                                                                                        |
| Households                                                                                                                                                                                                                                       |                                                                                                                                     |                                                                                                                                                                   | -0.18%                                                                                                                                 |                                                                                                                                                                   |                                                                                                                          | 0.39%                                                                                                                                                         |                                                                                                                                                   | 0.64%                                                                                                                                                        |
| Families                                                                                                                                                                                                                                         |                                                                                                                                     |                                                                                                                                                                   | -0.23%                                                                                                                                 |                                                                                                                                                                   |                                                                                                                          | 0.35%                                                                                                                                                         |                                                                                                                                                   | 0.56%                                                                                                                                                        |
| Owner HHs                                                                                                                                                                                                                                        |                                                                                                                                     |                                                                                                                                                                   | 0.03%                                                                                                                                  |                                                                                                                                                                   |                                                                                                                          | 0.55%                                                                                                                                                         |                                                                                                                                                   | 0.97%                                                                                                                                                        |
| Median Household Income                                                                                                                                                                                                                          |                                                                                                                                     |                                                                                                                                                                   | 3.95%                                                                                                                                  |                                                                                                                                                                   |                                                                                                                          | 2.98%                                                                                                                                                         |                                                                                                                                                   | 2.95%                                                                                                                                                        |
| Usersahalda hu Tasaasa                                                                                                                                                                                                                           |                                                                                                                                     |                                                                                                                                                                   |                                                                                                                                        | Nie                                                                                                                                                               |                                                                                                                          | 2024                                                                                                                                                          | Number                                                                                                                                            | <b>2029</b>                                                                                                                                                  |
| Households by Income                                                                                                                                                                                                                             |                                                                                                                                     |                                                                                                                                                                   |                                                                                                                                        | NUI                                                                                                                                                               |                                                                                                                          | Percent                                                                                                                                                       | Number                                                                                                                                            | Percent                                                                                                                                                      |
| <\$15,000<br>\$15,000 - \$24,999                                                                                                                                                                                                                 |                                                                                                                                     |                                                                                                                                                                   |                                                                                                                                        |                                                                                                                                                                   | 266<br>225                                                                                                               | 7.8%<br>6.6%                                                                                                                                                  | 232<br>164                                                                                                                                        | 6.8%<br>4.8%                                                                                                                                                 |
|                                                                                                                                                                                                                                                  |                                                                                                                                     |                                                                                                                                                                   |                                                                                                                                        |                                                                                                                                                                   |                                                                                                                          |                                                                                                                                                               |                                                                                                                                                   |                                                                                                                                                              |
| \$25,000 - \$34,999                                                                                                                                                                                                                              |                                                                                                                                     |                                                                                                                                                                   |                                                                                                                                        |                                                                                                                                                                   | 304<br>339                                                                                                               | 8.9%<br>9.9%                                                                                                                                                  | 252<br>300                                                                                                                                        | 7.4%<br>8.8%                                                                                                                                                 |
| \$35,000 - \$49,999<br>\$50,000 - \$74,999                                                                                                                                                                                                       |                                                                                                                                     |                                                                                                                                                                   |                                                                                                                                        |                                                                                                                                                                   |                                                                                                                          | 9.9%<br>14.7%                                                                                                                                                 | 438                                                                                                                                               | 8.8%<br>12.9%                                                                                                                                                |
| \$50,000 - \$74,999<br>\$75,000 - \$99,999                                                                                                                                                                                                       |                                                                                                                                     |                                                                                                                                                                   |                                                                                                                                        |                                                                                                                                                                   |                                                                                                                          | 14.7%                                                                                                                                                         | 438<br>364                                                                                                                                        | 12.9%                                                                                                                                                        |
| \$100,000 - \$149,999                                                                                                                                                                                                                            |                                                                                                                                     |                                                                                                                                                                   |                                                                                                                                        |                                                                                                                                                                   |                                                                                                                          | 15.3%                                                                                                                                                         | 551                                                                                                                                               | 16.2%                                                                                                                                                        |
| \$150,000 - \$199,999                                                                                                                                                                                                                            |                                                                                                                                     |                                                                                                                                                                   |                                                                                                                                        |                                                                                                                                                                   |                                                                                                                          | 11.4%                                                                                                                                                         | 528                                                                                                                                               | 15.6%                                                                                                                                                        |
| \$200,000+                                                                                                                                                                                                                                       |                                                                                                                                     |                                                                                                                                                                   |                                                                                                                                        |                                                                                                                                                                   |                                                                                                                          | 14.0%                                                                                                                                                         | 566                                                                                                                                               | 16.7%                                                                                                                                                        |
| \$200,000+                                                                                                                                                                                                                                       |                                                                                                                                     |                                                                                                                                                                   |                                                                                                                                        |                                                                                                                                                                   | 470                                                                                                                      | 14.0%                                                                                                                                                         | 500                                                                                                                                               | 10.7%                                                                                                                                                        |
| Median Household Income                                                                                                                                                                                                                          |                                                                                                                                     |                                                                                                                                                                   |                                                                                                                                        | ¢78                                                                                                                                                               | 3,739                                                                                                                    |                                                                                                                                                               | \$95,579                                                                                                                                          |                                                                                                                                                              |
| Average Household Income                                                                                                                                                                                                                         |                                                                                                                                     |                                                                                                                                                                   |                                                                                                                                        | \$115                                                                                                                                                             |                                                                                                                          |                                                                                                                                                               | \$135,399                                                                                                                                         |                                                                                                                                                              |
| Per Capita Income                                                                                                                                                                                                                                |                                                                                                                                     |                                                                                                                                                                   |                                                                                                                                        |                                                                                                                                                                   | ),269                                                                                                                    |                                                                                                                                                               | \$59,402                                                                                                                                          |                                                                                                                                                              |
|                                                                                                                                                                                                                                                  | Cer                                                                                                                                 | nsus 2010                                                                                                                                                         | Cen                                                                                                                                    | sus 2020                                                                                                                                                          | ,,205                                                                                                                    | 2024                                                                                                                                                          | <i>433</i> /102                                                                                                                                   | 2029                                                                                                                                                         |
| Population by Age                                                                                                                                                                                                                                | Number                                                                                                                              | Percent                                                                                                                                                           | Number                                                                                                                                 | Percent                                                                                                                                                           | Number                                                                                                                   | Percent                                                                                                                                                       | Number                                                                                                                                            | Percent                                                                                                                                                      |
| 0 - 4                                                                                                                                                                                                                                            | 519                                                                                                                                 | 6.5%                                                                                                                                                              | 524                                                                                                                                    | 6.5%                                                                                                                                                              | 497                                                                                                                      | 6.4%                                                                                                                                                          | 462                                                                                                                                               | 6.0%                                                                                                                                                         |
| 5 - 9                                                                                                                                                                                                                                            | 497                                                                                                                                 | 6.3%                                                                                                                                                              | 576                                                                                                                                    | 7.2%                                                                                                                                                              | 548                                                                                                                      | 7.0%                                                                                                                                                          | 485                                                                                                                                               | 6.3%                                                                                                                                                         |
| 10 - 14                                                                                                                                                                                                                                          | 491                                                                                                                                 | 6.2%                                                                                                                                                              | 491                                                                                                                                    |                                                                                                                                                                   |                                                                                                                          |                                                                                                                                                               |                                                                                                                                                   |                                                                                                                                                              |
| 15 - 19                                                                                                                                                                                                                                          |                                                                                                                                     |                                                                                                                                                                   | 491                                                                                                                                    | 6.1%                                                                                                                                                              | 522                                                                                                                      | 6.7%                                                                                                                                                          | 514                                                                                                                                               | 6.7%                                                                                                                                                         |
|                                                                                                                                                                                                                                                  | 500                                                                                                                                 |                                                                                                                                                                   | 478                                                                                                                                    |                                                                                                                                                                   | 522<br>450                                                                                                               |                                                                                                                                                               |                                                                                                                                                   |                                                                                                                                                              |
| 20 - 24                                                                                                                                                                                                                                          |                                                                                                                                     | 6.3%<br>4.6%                                                                                                                                                      |                                                                                                                                        | 6.1%<br>6.0%<br>4.0%                                                                                                                                              |                                                                                                                          | 6.7%<br>5.8%<br>5.0%                                                                                                                                          | 514                                                                                                                                               | 6.7%<br>6.4%<br>5.0%                                                                                                                                         |
| 20 - 24<br>25 - 34                                                                                                                                                                                                                               | 500                                                                                                                                 | 6.3%                                                                                                                                                              | 478                                                                                                                                    | 6.0%                                                                                                                                                              | 450                                                                                                                      | 5.8%                                                                                                                                                          | 514<br>487                                                                                                                                        | 6.4%                                                                                                                                                         |
|                                                                                                                                                                                                                                                  | 500<br>366                                                                                                                          | 6.3%<br>4.6%                                                                                                                                                      | 478<br>319                                                                                                                             | 6.0%<br>4.0%                                                                                                                                                      | 450<br>389                                                                                                               | 5.8%<br>5.0%                                                                                                                                                  | 514<br>487<br>383                                                                                                                                 | 6.4%<br>5.0%                                                                                                                                                 |
| 25 - 34                                                                                                                                                                                                                                          | 500<br>366<br>1,028                                                                                                                 | 6.3%<br>4.6%<br>12.9%                                                                                                                                             | 478<br>319<br>910                                                                                                                      | 6.0%<br>4.0%<br>11.4%                                                                                                                                             | 450<br>389<br>789                                                                                                        | 5.8%<br>5.0%<br>10.1%                                                                                                                                         | 514<br>487<br>383<br>754                                                                                                                          | 6.4%<br>5.0%<br>9.9%                                                                                                                                         |
| 25 - 34<br>35 - 44                                                                                                                                                                                                                               | 500<br>366<br>1,028<br>888                                                                                                          | 6.3%<br>4.6%<br>12.9%<br>11.2%                                                                                                                                    | 478<br>319<br>910<br>1,092                                                                                                             | 6.0%<br>4.0%<br>11.4%<br>13.6%                                                                                                                                    | 450<br>389<br>789<br>1,093                                                                                               | 5.8%<br>5.0%<br>10.1%<br>14.0%                                                                                                                                | 514<br>487<br>383<br>754<br>974                                                                                                                   | 6.4%<br>5.0%<br>9.9%<br>12.7%                                                                                                                                |
| 25 - 34<br>35 - 44<br>45 - 54                                                                                                                                                                                                                    | 500<br>366<br>1,028<br>888<br>1,080                                                                                                 | 6.3%<br>4.6%<br>12.9%<br>11.2%<br>13.6%                                                                                                                           | 478<br>319<br>910<br>1,092<br>858                                                                                                      | 6.0%<br>4.0%<br>11.4%<br>13.6%<br>10.7%                                                                                                                           | 450<br>389<br>789<br>1,093<br>857                                                                                        | 5.8%<br>5.0%<br>10.1%<br>14.0%<br>11.0%                                                                                                                       | 514<br>487<br>383<br>754<br>974<br>956                                                                                                            | 6.4%<br>5.0%<br>9.9%<br>12.7%<br>12.5%                                                                                                                       |
| 25 - 34<br>35 - 44<br>45 - 54<br>55 - 64                                                                                                                                                                                                         | 500<br>366<br>1,028<br>888<br>1,080<br>907                                                                                          | 6.3%<br>4.6%<br>12.9%<br>11.2%<br>13.6%<br>11.4%                                                                                                                  | 478<br>319<br>910<br>1,092<br>858<br>989                                                                                               | 6.0%<br>4.0%<br>11.4%<br>13.6%<br>10.7%<br>12.4%                                                                                                                  | 450<br>389<br>789<br>1,093<br>857<br>878                                                                                 | 5.8%<br>5.0%<br>10.1%<br>14.0%<br>11.0%<br>11.3%                                                                                                              | 514<br>487<br>383<br>754<br>974<br>956<br>793                                                                                                     | 6.4%<br>5.0%<br>9.9%<br>12.7%<br>12.5%<br>10.4%                                                                                                              |
| 25 - 34<br>35 - 44<br>45 - 54<br>55 - 64<br>65 - 74                                                                                                                                                                                              | 500<br>366<br>1,028<br>888<br>1,080<br>907<br>727                                                                                   | $\begin{array}{c} 6.3\% \\ 4.6\% \\ 12.9\% \\ 11.2\% \\ 13.6\% \\ 11.4\% \\ 9.2\% \end{array}$                                                                    | 478<br>319<br>910<br>1,092<br>858<br>989<br>861                                                                                        | 6.0%<br>4.0%<br>11.4%<br>13.6%<br>10.7%<br>12.4%<br>10.8%                                                                                                         | 450<br>389<br>789<br>1,093<br>857<br>878<br>878                                                                          | 5.8%<br>5.0%<br>10.1%<br>14.0%<br>11.0%<br>11.3%<br>10.8%                                                                                                     | 514<br>487<br>383<br>754<br>974<br>956<br>793<br>827                                                                                              | 6.4%<br>5.0%<br>9.9%<br>12.7%<br>12.5%<br>10.4%<br>10.8%                                                                                                     |
| 25 - 34<br>35 - 44<br>45 - 54<br>55 - 64<br>65 - 74<br>75 - 84                                                                                                                                                                                   | 500<br>366<br>1,028<br>888<br>1,080<br>907<br>727<br>598<br>343                                                                     | 6.3%<br>4.6%<br>12.9%<br>11.2%<br>13.6%<br>11.4%<br>9.2%<br>7.5%                                                                                                  | 478<br>319<br>910<br>1,092<br>858<br>989<br>861<br>575<br>331                                                                          | 6.0%<br>4.0%<br>11.4%<br>13.6%<br>10.7%<br>12.4%<br>10.8%<br>7.2%                                                                                                 | 450<br>389<br>789<br>1,093<br>857<br>878<br>839<br>618                                                                   | 5.8%<br>5.0%<br>10.1%<br>14.0%<br>11.0%<br>11.3%<br>10.8%<br>7.9%                                                                                             | 514<br>487<br>383<br>754<br>974<br>956<br>793<br>827<br>670                                                                                       | 6.4%<br>5.0%<br>9.9%<br>12.7%<br>12.5%<br>10.4%<br>10.8%<br>8.8%                                                                                             |
| 25 - 34<br>35 - 44<br>45 - 54<br>55 - 64<br>65 - 74<br>75 - 84                                                                                                                                                                                   | 500<br>366<br>1,028<br>888<br>1,080<br>907<br>727<br>598<br>343                                                                     | 6.3%<br>4.6%<br>12.9%<br>11.2%<br>13.6%<br>11.4%<br>9.2%<br>7.5%<br>4.3%                                                                                          | 478<br>319<br>910<br>1,092<br>858<br>989<br>861<br>575<br>331                                                                          | 6.0%<br>4.0%<br>11.4%<br>13.6%<br>10.7%<br>12.4%<br>10.8%<br>7.2%<br>4.1%                                                                                         | 450<br>389<br>789<br>1,093<br>857<br>878<br>839<br>618                                                                   | 5.8%<br>5.0%<br>10.1%<br>14.0%<br>11.0%<br>11.3%<br>10.8%<br>7.9%<br>4.2%                                                                                     | 514<br>487<br>383<br>754<br>974<br>956<br>793<br>827<br>670                                                                                       | 6.4%<br>5.0%<br>9.9%<br>12.7%<br>12.5%<br>10.4%<br>10.8%<br>8.8%<br>4.6%                                                                                     |
| 25 - 34<br>35 - 44<br>45 - 54<br>55 - 64<br>65 - 74<br>75 - 84<br>85+                                                                                                                                                                            | 500<br>366<br>1,028<br>888<br>1,080<br>907<br>727<br>598<br>343<br><b>Cer</b>                                                       | 6.3%<br>4.6%<br>12.9%<br>11.2%<br>13.6%<br>11.4%<br>9.2%<br>7.5%<br>4.3%<br>msus 2010                                                                             | 478<br>319<br>910<br>1,092<br>858<br>989<br>861<br>575<br>331<br><b>Cen</b>                                                            | 6.0%<br>4.0%<br>11.4%<br>13.6%<br>10.7%<br>12.4%<br>10.8%<br>7.2%<br>4.1%<br>sus 2020                                                                             | 450<br>389<br>789<br>1,093<br>857<br>878<br>839<br>618<br>324                                                            | 5.8%<br>5.0%<br>10.1%<br>14.0%<br>11.0%<br>11.3%<br>10.8%<br>7.9%<br>4.2%<br><b>2024</b>                                                                      | 514<br>487<br>383<br>754<br>974<br>956<br>793<br>827<br>670<br>349                                                                                | 6.4%<br>5.0%<br>9.9%<br>12.7%<br>12.5%<br>10.4%<br>10.8%<br>8.8%<br>4.6%<br><b>2029</b>                                                                      |
| 25 - 34<br>35 - 44<br>45 - 54<br>55 - 64<br>65 - 74<br>75 - 84<br>85+<br><b>Race and Ethnicity</b>                                                                                                                                               | 500<br>366<br>1,028<br>888<br>1,080<br>907<br>727<br>598<br>343<br><b>Cen</b><br>Number                                             | 6.3%<br>4.6%<br>12.9%<br>11.2%<br>13.6%<br>11.4%<br>9.2%<br>7.5%<br>4.3%<br>msus 2010<br>Percent                                                                  | 478<br>319<br>910<br>1,092<br>858<br>989<br>861<br>575<br>331<br><b>Cen</b><br>Number                                                  | 6.0%<br>4.0%<br>11.4%<br>13.6%<br>10.7%<br>12.4%<br>10.8%<br>7.2%<br>4.1%<br>sus 2020<br>Percent                                                                  | 450<br>389<br>789<br>1,093<br>857<br>878<br>839<br>618<br>324<br>Number                                                  | 5.8%<br>5.0%<br>10.1%<br>14.0%<br>11.0%<br>11.3%<br>10.8%<br>7.9%<br>4.2%<br><b>2024</b><br>Percent                                                           | 514<br>487<br>383<br>754<br>974<br>956<br>793<br>827<br>670<br>349<br>Number                                                                      | 6.4%<br>5.0%<br>9.9%<br>12.7%<br>12.5%<br>10.4%<br>10.8%<br>8.8%<br>4.6%<br><b>2029</b><br>Percent                                                           |
| 25 - 34<br>35 - 44<br>45 - 54<br>55 - 64<br>65 - 74<br>75 - 84<br>85+<br><b>Race and Ethnicity</b><br>White Alone                                                                                                                                | 500<br>366<br>1,028<br>888<br>1,080<br>907<br>727<br>598<br>343<br><b>Cer</b><br>Number<br>6,056<br>1,490<br>16                     | 6.3%<br>4.6%<br>12.9%<br>11.2%<br>13.6%<br>11.4%<br>9.2%<br>7.5%<br>4.3%<br>NSUS 2010<br>Percent<br>76.2%<br>18.8%<br>0.2%                                        | 478<br>319<br>910<br>1,092<br>858<br>989<br>861<br>575<br>331<br><b>Cen</b><br>Number<br>6,065<br>1,148<br>11                          | 6.0%<br>4.0%<br>11.4%<br>13.6%<br>10.7%<br>12.4%<br>10.8%<br>7.2%<br>4.1%<br><b>sus 2020</b><br>Percent<br>75.8%<br>14.3%<br>0.1%                                 | 450<br>389<br>789<br>1,093<br>857<br>878<br>839<br>618<br>324<br>Number<br>5,829<br>1,154<br>11                          | 5.8%<br>5.0%<br>10.1%<br>14.0%<br>11.3%<br>10.8%<br>7.9%<br>4.2%<br><b>2024</b><br>Percent<br>74.7%<br>14.8%<br>0.1%                                          | 514<br>487<br>383<br>754<br>974<br>956<br>793<br>827<br>670<br>349<br>Number<br>5,593<br>1,195<br>11                                              | 6.4%<br>5.0%<br>9.9%<br>12.7%<br>12.5%<br>10.4%<br>10.8%<br>8.8%<br>4.6%<br><b>2029</b><br>Percent<br>73.1%<br>15.6%<br>0.1%                                 |
| 25 - 34<br>35 - 44<br>45 - 54<br>55 - 64<br>65 - 74<br>75 - 84<br>85+<br><b>Race and Ethnicity</b><br>White Alone<br>Black Alone                                                                                                                 | 500<br>366<br>1,028<br>888<br>1,080<br>907<br>727<br>598<br>343<br><b>Cer</b><br>Number<br>6,056<br>1,490                           | 6.3%<br>4.6%<br>12.9%<br>11.2%<br>13.6%<br>11.4%<br>9.2%<br>7.5%<br>4.3%<br>Percent<br>76.2%<br>18.8%                                                             | 478<br>319<br>910<br>1,092<br>858<br>989<br>861<br>575<br>331<br><b>Cen</b><br>Number<br>6,065<br>1,148                                | 6.0%<br>4.0%<br>11.4%<br>13.6%<br>10.7%<br>12.4%<br>10.8%<br>7.2%<br>4.1%<br><b>sus 2020</b><br>Percent<br>75.8%<br>14.3%<br>0.1%<br>1.7%                         | 450<br>389<br>789<br>1,093<br>857<br>878<br>839<br>618<br>324<br>Number<br>5,829<br>1,154                                | 5.8%<br>5.0%<br>10.1%<br>14.0%<br>11.3%<br>10.8%<br>7.9%<br>4.2%<br><b>2024</b><br>Percent<br>74.7%<br>14.8%<br>0.1%<br>1.9%                                  | 514<br>487<br>383<br>754<br>974<br>956<br>793<br>827<br>670<br>349<br>Number<br>5,593<br>1,195                                                    | 6.4%<br>5.0%<br>9.9%<br>12.7%<br>12.5%<br>10.4%<br>10.8%<br>8.8%<br>4.6%<br><b>2029</b><br>Percent<br>73.1%<br>15.6%                                         |
| 25 - 34<br>35 - 44<br>45 - 54<br>55 - 64<br>65 - 74<br>75 - 84<br>85+<br><b>Race and Ethnicity</b><br>White Alone<br>Black Alone<br>American Indian Alone                                                                                        | 500<br>366<br>1,028<br>888<br>1,080<br>907<br>727<br>598<br>343<br><b>Cen</b><br>6,056<br>1,490<br>16<br>148<br>4                   | 6.3%<br>4.6%<br>12.9%<br>11.2%<br>13.6%<br>11.4%<br>9.2%<br>7.5%<br>4.3%<br>Nsus 2010<br>Percent<br>76.2%<br>18.8%<br>0.2%<br>1.9%<br>0.1%                        | 478<br>319<br>910<br>1,092<br>858<br>989<br>861<br>575<br>331<br><b>Cen</b><br>Number<br>6,065<br>1,148<br>11<br>139<br>2              | 6.0%<br>4.0%<br>11.4%<br>13.6%<br>10.7%<br>12.4%<br>10.8%<br>7.2%<br>4.1%<br><b>sus 2020</b><br>Percent<br>75.8%<br>14.3%<br>0.1%<br>1.7%<br>0.0%                 | 450<br>389<br>789<br>1,093<br>857<br>878<br>839<br>618<br>324<br>Number<br>5,829<br>1,154<br>11<br>147<br>2              | 5.8%<br>5.0%<br>10.1%<br>14.0%<br>11.3%<br>10.8%<br>7.9%<br>4.2%<br><b>2024</b><br>Percent<br>74.7%<br>14.8%<br>0.1%<br>1.9%<br>0.0%                          | 514<br>487<br>383<br>754<br>974<br>956<br>793<br>827<br>670<br>349<br>Number<br>5,593<br>1,195<br>11<br>158<br>158                                | 6.4%<br>5.0%<br>9.9%<br>12.7%<br>12.5%<br>10.4%<br>10.8%<br>8.8%<br>4.6%<br><b>2029</b><br>Percent<br>73.1%<br>15.6%<br>0.1%<br>0.1%<br>2.1%                 |
| 25 - 34<br>35 - 44<br>45 - 54<br>55 - 64<br>65 - 74<br>75 - 84<br>85+<br><b>Race and Ethnicity</b><br>White Alone<br>Black Alone<br>Black Alone<br>American Indian Alone<br>Asian Alone                                                          | 500<br>366<br>1,028<br>888<br>1,080<br>907<br>727<br>598<br>343<br><b>Cer</b><br>Number<br>6,056<br>1,490<br>16<br>148              | 6.3%<br>4.6%<br>12.9%<br>11.2%<br>13.6%<br>11.4%<br>9.2%<br>7.5%<br>4.3%<br>MSUS 2010<br>Percent<br>76.2%<br>18.8%<br>0.2%<br>1.9%<br>0.1%<br>0.1%<br>0.8%        | 478<br>319<br>910<br>1,092<br>858<br>989<br>861<br>575<br>331<br><b>Cen</b><br>Number<br>6,065<br>1,148<br>11<br>139<br>2<br>90        | 6.0%<br>4.0%<br>11.4%<br>13.6%<br>10.7%<br>12.4%<br>10.8%<br>7.2%<br>4.1%<br><b>sus 2020</b><br>Percent<br>75.8%<br>14.3%<br>0.1%<br>1.7%<br>0.0%<br>1.1%         | 450<br>389<br>789<br>1,093<br>857<br>878<br>839<br>618<br>324<br>Number<br>5,829<br>1,154<br>11<br>147<br>2<br>93        | 5.8%<br>5.0%<br>10.1%<br>14.0%<br>11.3%<br>10.8%<br>7.9%<br>4.2%<br><b>2024</b><br>Percent<br>74.7%<br>14.8%<br>0.1%<br>1.9%<br>0.0%<br>1.2%                  | 514<br>487<br>383<br>754<br>974<br>956<br>793<br>827<br>670<br>349<br>Number<br>5,593<br>1,195<br>11<br>158<br>158<br>1                           | 6.4%<br>5.0%<br>9.9%<br>12.7%<br>12.5%<br>10.4%<br>10.8%<br>8.8%<br>4.6%<br><b>2029</b><br>Percent<br>73.1%<br>15.6%<br>0.1%<br>2.1%<br>0.0%<br>1.3%         |
| 25 - 34<br>35 - 44<br>45 - 54<br>55 - 64<br>65 - 74<br>75 - 84<br>85+<br><b>Race and Ethnicity</b><br>White Alone<br>Black Alone<br>American Indian Alone<br>Asian Alone<br>Pacific Islander Alone                                               | 500<br>366<br>1,028<br>888<br>1,080<br>907<br>727<br>598<br>343<br><b>Cen</b><br>6,056<br>1,490<br>16<br>148<br>4                   | 6.3%<br>4.6%<br>12.9%<br>11.2%<br>13.6%<br>11.4%<br>9.2%<br>7.5%<br>4.3%<br>Nsus 2010<br>Percent<br>76.2%<br>18.8%<br>0.2%<br>1.9%<br>0.1%                        | 478<br>319<br>910<br>1,092<br>858<br>989<br>861<br>575<br>331<br><b>Cen</b><br>Number<br>6,065<br>1,148<br>11<br>139<br>2              | 6.0%<br>4.0%<br>11.4%<br>13.6%<br>10.7%<br>12.4%<br>10.8%<br>7.2%<br>4.1%<br><b>sus 2020</b><br>Percent<br>75.8%<br>14.3%<br>0.1%<br>1.7%<br>0.0%                 | 450<br>389<br>789<br>1,093<br>857<br>878<br>839<br>618<br>324<br>Number<br>5,829<br>1,154<br>11<br>147<br>2              | 5.8%<br>5.0%<br>10.1%<br>14.0%<br>11.3%<br>10.8%<br>7.9%<br>4.2%<br><b>2024</b><br>Percent<br>74.7%<br>14.8%<br>0.1%<br>1.9%<br>0.0%                          | 514<br>487<br>383<br>754<br>974<br>956<br>793<br>827<br>670<br>349<br>Number<br>5,593<br>1,195<br>11<br>158<br>158                                | 6.4%<br>5.0%<br>9.9%<br>12.7%<br>12.5%<br>10.4%<br>10.8%<br>8.8%<br>4.6%<br><b>2029</b><br>Percent<br>73.1%<br>15.6%<br>0.1%<br>0.1%<br>2.1%                 |
| 25 - 34<br>35 - 44<br>45 - 54<br>55 - 64<br>65 - 74<br>75 - 84<br>85+<br><b>Race and Ethnicity</b><br>White Alone<br>Black Alone<br>American Indian Alone<br>Asian Alone<br>Pacific Islander Alone<br>Some Other Race Alone<br>Two or More Races | 500<br>366<br>1,028<br>888<br>1,080<br>907<br>727<br>598<br>343<br><b>Cer</b><br>6,056<br>1,490<br>16<br>148<br>4<br>4<br>64<br>165 | 6.3%<br>4.6%<br>12.9%<br>11.2%<br>13.6%<br>11.4%<br>9.2%<br>7.5%<br>4.3%<br><b>nsus 2010</b><br>Percent<br>76.2%<br>18.8%<br>0.2%<br>1.9%<br>0.1%<br>0.8%<br>2.1% | 478<br>319<br>910<br>1,092<br>858<br>989<br>861<br>575<br>331<br><b>Cen</b><br>Number<br>6,065<br>1,148<br>11<br>139<br>2<br>90<br>548 | 6.0%<br>4.0%<br>11.4%<br>13.6%<br>10.7%<br>12.4%<br>10.8%<br>7.2%<br>4.1%<br><b>sus 2020</b><br>Percent<br>75.8%<br>14.3%<br>0.1%<br>1.7%<br>0.0%<br>1.1%<br>6.8% | 450<br>389<br>789<br>1,093<br>857<br>878<br>839<br>618<br>324<br>Number<br>5,829<br>1,154<br>11<br>147<br>2<br>93<br>569 | 5.8%<br>5.0%<br>10.1%<br>14.0%<br>11.0%<br>11.3%<br>10.8%<br>7.9%<br>4.2%<br><b>2024</b><br>Percent<br>74.7%<br>14.8%<br>0.1%<br>1.9%<br>0.0%<br>1.2%<br>7.3% | 514<br>487<br>383<br>754<br>974<br>956<br>793<br>827<br>670<br>349<br>Number<br>5,593<br>1,195<br>11<br>158<br>11<br>158<br>1<br>199<br>99<br>598 | 6.4%<br>5.0%<br>9.9%<br>12.7%<br>12.5%<br>10.4%<br>10.8%<br>8.8%<br>4.6%<br><b>2029</b><br>Percent<br>73.1%<br>15.6%<br>0.1%<br>2.1%<br>0.0%<br>1.3%<br>7.8% |
| 25 - 34<br>35 - 44<br>45 - 54<br>55 - 64<br>65 - 74<br>75 - 84<br>85+<br><b>Race and Ethnicity</b><br>White Alone<br>Black Alone<br>American Indian Alone<br>Asian Alone<br>Pacific Islander Alone<br>Some Other Race Alone                      | 500<br>366<br>1,028<br>888<br>1,080<br>907<br>727<br>598<br>343<br><b>Cen</b><br>6,056<br>1,490<br>16<br>148<br>4<br>4              | 6.3%<br>4.6%<br>12.9%<br>11.2%<br>13.6%<br>11.4%<br>9.2%<br>7.5%<br>4.3%<br>MSUS 2010<br>Percent<br>76.2%<br>18.8%<br>0.2%<br>1.9%<br>0.1%<br>0.1%<br>0.8%        | 478<br>319<br>910<br>1,092<br>858<br>989<br>861<br>575<br>331<br><b>Cen</b><br>Number<br>6,065<br>1,148<br>11<br>139<br>2<br>90        | 6.0%<br>4.0%<br>11.4%<br>13.6%<br>10.7%<br>12.4%<br>10.8%<br>7.2%<br>4.1%<br><b>sus 2020</b><br>Percent<br>75.8%<br>14.3%<br>0.1%<br>1.7%<br>0.0%<br>1.1%         | 450<br>389<br>789<br>1,093<br>857<br>878<br>839<br>618<br>324<br>Number<br>5,829<br>1,154<br>11<br>147<br>2<br>93        | 5.8%<br>5.0%<br>10.1%<br>14.0%<br>11.3%<br>10.8%<br>7.9%<br>4.2%<br><b>2024</b><br>Percent<br>74.7%<br>14.8%<br>0.1%<br>1.9%<br>0.0%<br>1.2%                  | 514<br>487<br>383<br>754<br>974<br>956<br>793<br>827<br>670<br>349<br>Number<br>5,593<br>1,195<br>11<br>158<br>158<br>1                           | 6.4%<br>5.0%<br>9.9%<br>12.7%<br>12.5%<br>10.4%<br>10.8%<br>8.8%<br>4.6%<br><b>2029</b><br>Percent<br>73.1%<br>15.6%<br>0.1%<br>2.1%<br>0.0%<br>1.3%         |