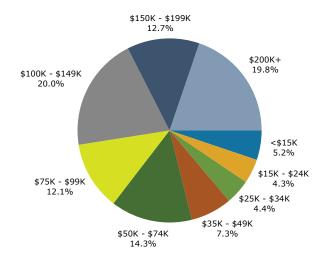

### 2024 Household Income

Kirkwood Crossing 1,3,5

1259 S Kirkwood Rd, Saint Louis, Missouri, 63122 Ring: 1 mile radius Prepared by Esri

Latitude: 38.56179 Longitude: -90.40695

| Summary                                                                                                                                                                                                                                          |                                                                                                                                     | Census 2                                                                                                                                                          |                                                                                                                                        | Census 202                                                                                                                                                        | 20                                                                                                                       | 2024                                                                                                                                                          |                                                                                                                                                   | 2029                                                                                                                                                         |
|--------------------------------------------------------------------------------------------------------------------------------------------------------------------------------------------------------------------------------------------------|-------------------------------------------------------------------------------------------------------------------------------------|-------------------------------------------------------------------------------------------------------------------------------------------------------------------|----------------------------------------------------------------------------------------------------------------------------------------|-------------------------------------------------------------------------------------------------------------------------------------------------------------------|--------------------------------------------------------------------------------------------------------------------------|---------------------------------------------------------------------------------------------------------------------------------------------------------------|---------------------------------------------------------------------------------------------------------------------------------------------------|--------------------------------------------------------------------------------------------------------------------------------------------------------------|
| Population                                                                                                                                                                                                                                       |                                                                                                                                     |                                                                                                                                                                   | ,942                                                                                                                                   | 8,00                                                                                                                                                              |                                                                                                                          | 7,805                                                                                                                                                         |                                                                                                                                                   | 7,655                                                                                                                                                        |
| Households                                                                                                                                                                                                                                       |                                                                                                                                     |                                                                                                                                                                   | ,416                                                                                                                                   | 3,46                                                                                                                                                              |                                                                                                                          | 3,425                                                                                                                                                         |                                                                                                                                                   | 3,395                                                                                                                                                        |
| Families                                                                                                                                                                                                                                         |                                                                                                                                     |                                                                                                                                                                   | ,006                                                                                                                                   | 1,96                                                                                                                                                              |                                                                                                                          | 1,925                                                                                                                                                         |                                                                                                                                                   | 1,903                                                                                                                                                        |
| Average Household Size                                                                                                                                                                                                                           |                                                                                                                                     |                                                                                                                                                                   | 2.27                                                                                                                                   | 2.2                                                                                                                                                               |                                                                                                                          | 2.25                                                                                                                                                          |                                                                                                                                                   | 2.22                                                                                                                                                         |
| Owner Occupied Housing Units                                                                                                                                                                                                                     |                                                                                                                                     |                                                                                                                                                                   | ,295                                                                                                                                   | 2,30                                                                                                                                                              |                                                                                                                          | 2,288                                                                                                                                                         |                                                                                                                                                   | 2,291                                                                                                                                                        |
| Renter Occupied Housing Units                                                                                                                                                                                                                    |                                                                                                                                     |                                                                                                                                                                   | ,121                                                                                                                                   | 1,16                                                                                                                                                              |                                                                                                                          | 1,137                                                                                                                                                         |                                                                                                                                                   | 1,104                                                                                                                                                        |
| Median Age                                                                                                                                                                                                                                       |                                                                                                                                     |                                                                                                                                                                   | 41.3                                                                                                                                   | 41                                                                                                                                                                | .1                                                                                                                       | 41.7                                                                                                                                                          |                                                                                                                                                   | 42.7                                                                                                                                                         |
| Trends: 2024-2029 Annual Rate                                                                                                                                                                                                                    | e                                                                                                                                   |                                                                                                                                                                   | Area                                                                                                                                   |                                                                                                                                                                   |                                                                                                                          | State                                                                                                                                                         |                                                                                                                                                   | National                                                                                                                                                     |
| Population                                                                                                                                                                                                                                       |                                                                                                                                     |                                                                                                                                                                   | -0.39%                                                                                                                                 |                                                                                                                                                                   |                                                                                                                          | 0.17%                                                                                                                                                         |                                                                                                                                                   | 0.38%                                                                                                                                                        |
| Households                                                                                                                                                                                                                                       |                                                                                                                                     |                                                                                                                                                                   | -0.18%                                                                                                                                 |                                                                                                                                                                   |                                                                                                                          | 0.39%                                                                                                                                                         |                                                                                                                                                   | 0.64%                                                                                                                                                        |
| Families                                                                                                                                                                                                                                         |                                                                                                                                     |                                                                                                                                                                   | -0.23%                                                                                                                                 |                                                                                                                                                                   |                                                                                                                          | 0.35%                                                                                                                                                         |                                                                                                                                                   | 0.56%                                                                                                                                                        |
| Owner HHs                                                                                                                                                                                                                                        |                                                                                                                                     |                                                                                                                                                                   | 0.03%                                                                                                                                  |                                                                                                                                                                   |                                                                                                                          | 0.55%                                                                                                                                                         |                                                                                                                                                   | 0.97%                                                                                                                                                        |
| Median Household Income                                                                                                                                                                                                                          |                                                                                                                                     |                                                                                                                                                                   | 3.95%                                                                                                                                  |                                                                                                                                                                   |                                                                                                                          | 2.98%                                                                                                                                                         |                                                                                                                                                   | 2.95%                                                                                                                                                        |
| Usersahalda hu Tasaasa                                                                                                                                                                                                                           |                                                                                                                                     |                                                                                                                                                                   |                                                                                                                                        | Nie                                                                                                                                                               |                                                                                                                          | 2024                                                                                                                                                          | Number                                                                                                                                            | <b>2029</b>                                                                                                                                                  |
| Households by Income                                                                                                                                                                                                                             |                                                                                                                                     |                                                                                                                                                                   |                                                                                                                                        | NUI                                                                                                                                                               |                                                                                                                          | Percent                                                                                                                                                       | Number                                                                                                                                            | Percent                                                                                                                                                      |
| <\$15,000<br>\$15,000 - \$24,999                                                                                                                                                                                                                 |                                                                                                                                     |                                                                                                                                                                   |                                                                                                                                        |                                                                                                                                                                   | 266<br>225                                                                                                               | 7.8%<br>6.6%                                                                                                                                                  | 232<br>164                                                                                                                                        | 6.8%<br>4.8%                                                                                                                                                 |
|                                                                                                                                                                                                                                                  |                                                                                                                                     |                                                                                                                                                                   |                                                                                                                                        |                                                                                                                                                                   |                                                                                                                          |                                                                                                                                                               |                                                                                                                                                   |                                                                                                                                                              |
| \$25,000 - \$34,999                                                                                                                                                                                                                              |                                                                                                                                     |                                                                                                                                                                   |                                                                                                                                        |                                                                                                                                                                   | 304<br>339                                                                                                               | 8.9%<br>9.9%                                                                                                                                                  | 252<br>300                                                                                                                                        | 7.4%<br>8.8%                                                                                                                                                 |
| \$35,000 - \$49,999<br>\$50,000 - \$74,999                                                                                                                                                                                                       |                                                                                                                                     |                                                                                                                                                                   |                                                                                                                                        |                                                                                                                                                                   |                                                                                                                          | 9.9%<br>14.7%                                                                                                                                                 | 438                                                                                                                                               | 8.8%<br>12.9%                                                                                                                                                |
| \$50,000 - \$74,999<br>\$75,000 - \$99,999                                                                                                                                                                                                       |                                                                                                                                     |                                                                                                                                                                   |                                                                                                                                        |                                                                                                                                                                   |                                                                                                                          | 14.7%                                                                                                                                                         | 438<br>364                                                                                                                                        | 12.9%                                                                                                                                                        |
| \$100,000 - \$149,999                                                                                                                                                                                                                            |                                                                                                                                     |                                                                                                                                                                   |                                                                                                                                        |                                                                                                                                                                   |                                                                                                                          | 15.3%                                                                                                                                                         | 551                                                                                                                                               | 16.2%                                                                                                                                                        |
| \$150,000 - \$199,999                                                                                                                                                                                                                            |                                                                                                                                     |                                                                                                                                                                   |                                                                                                                                        |                                                                                                                                                                   |                                                                                                                          | 11.4%                                                                                                                                                         | 528                                                                                                                                               | 15.6%                                                                                                                                                        |
| \$200,000+                                                                                                                                                                                                                                       |                                                                                                                                     |                                                                                                                                                                   |                                                                                                                                        |                                                                                                                                                                   |                                                                                                                          | 14.0%                                                                                                                                                         | 566                                                                                                                                               | 16.7%                                                                                                                                                        |
| \$200,000+                                                                                                                                                                                                                                       |                                                                                                                                     |                                                                                                                                                                   |                                                                                                                                        |                                                                                                                                                                   | 470                                                                                                                      | 14.0%                                                                                                                                                         | 500                                                                                                                                               | 10.7%                                                                                                                                                        |
| Median Household Income                                                                                                                                                                                                                          |                                                                                                                                     |                                                                                                                                                                   |                                                                                                                                        | ¢78                                                                                                                                                               | 3,739                                                                                                                    |                                                                                                                                                               | \$95,579                                                                                                                                          |                                                                                                                                                              |
| Average Household Income                                                                                                                                                                                                                         |                                                                                                                                     |                                                                                                                                                                   |                                                                                                                                        | \$115                                                                                                                                                             |                                                                                                                          |                                                                                                                                                               | \$135,399                                                                                                                                         |                                                                                                                                                              |
| Per Capita Income                                                                                                                                                                                                                                |                                                                                                                                     |                                                                                                                                                                   |                                                                                                                                        |                                                                                                                                                                   | ),269                                                                                                                    |                                                                                                                                                               | \$59,402                                                                                                                                          |                                                                                                                                                              |
|                                                                                                                                                                                                                                                  | Cer                                                                                                                                 | nsus 2010                                                                                                                                                         | Cen                                                                                                                                    | sus 2020                                                                                                                                                          | ,,205                                                                                                                    | 2024                                                                                                                                                          | <i>433</i> /102                                                                                                                                   | 2029                                                                                                                                                         |
| Population by Age                                                                                                                                                                                                                                | Number                                                                                                                              | Percent                                                                                                                                                           | Number                                                                                                                                 | Percent                                                                                                                                                           | Number                                                                                                                   | Percent                                                                                                                                                       | Number                                                                                                                                            | Percent                                                                                                                                                      |
| 0 - 4                                                                                                                                                                                                                                            | 519                                                                                                                                 | 6.5%                                                                                                                                                              | 524                                                                                                                                    | 6.5%                                                                                                                                                              | 497                                                                                                                      | 6.4%                                                                                                                                                          | 462                                                                                                                                               | 6.0%                                                                                                                                                         |
| 5 - 9                                                                                                                                                                                                                                            | 497                                                                                                                                 | 6.3%                                                                                                                                                              | 576                                                                                                                                    | 7.2%                                                                                                                                                              | 548                                                                                                                      | 7.0%                                                                                                                                                          | 485                                                                                                                                               | 6.3%                                                                                                                                                         |
| 10 - 14                                                                                                                                                                                                                                          | 491                                                                                                                                 | 6.2%                                                                                                                                                              | 491                                                                                                                                    |                                                                                                                                                                   |                                                                                                                          |                                                                                                                                                               |                                                                                                                                                   |                                                                                                                                                              |
| 15 - 19                                                                                                                                                                                                                                          |                                                                                                                                     |                                                                                                                                                                   | 491                                                                                                                                    | 6.1%                                                                                                                                                              | 522                                                                                                                      | 6.7%                                                                                                                                                          | 514                                                                                                                                               | 6.7%                                                                                                                                                         |
|                                                                                                                                                                                                                                                  | 500                                                                                                                                 |                                                                                                                                                                   | 478                                                                                                                                    |                                                                                                                                                                   | 522<br>450                                                                                                               |                                                                                                                                                               |                                                                                                                                                   |                                                                                                                                                              |
| 20 - 24                                                                                                                                                                                                                                          |                                                                                                                                     | 6.3%<br>4.6%                                                                                                                                                      |                                                                                                                                        | 6.1%<br>6.0%<br>4.0%                                                                                                                                              |                                                                                                                          | 6.7%<br>5.8%<br>5.0%                                                                                                                                          | 514                                                                                                                                               | 6.7%<br>6.4%<br>5.0%                                                                                                                                         |
| 20 - 24<br>25 - 34                                                                                                                                                                                                                               | 500                                                                                                                                 | 6.3%                                                                                                                                                              | 478                                                                                                                                    | 6.0%                                                                                                                                                              | 450                                                                                                                      | 5.8%                                                                                                                                                          | 514<br>487                                                                                                                                        | 6.4%                                                                                                                                                         |
|                                                                                                                                                                                                                                                  | 500<br>366                                                                                                                          | 6.3%<br>4.6%                                                                                                                                                      | 478<br>319                                                                                                                             | 6.0%<br>4.0%                                                                                                                                                      | 450<br>389                                                                                                               | 5.8%<br>5.0%                                                                                                                                                  | 514<br>487<br>383                                                                                                                                 | 6.4%<br>5.0%                                                                                                                                                 |
| 25 - 34                                                                                                                                                                                                                                          | 500<br>366<br>1,028                                                                                                                 | 6.3%<br>4.6%<br>12.9%                                                                                                                                             | 478<br>319<br>910                                                                                                                      | 6.0%<br>4.0%<br>11.4%                                                                                                                                             | 450<br>389<br>789                                                                                                        | 5.8%<br>5.0%<br>10.1%                                                                                                                                         | 514<br>487<br>383<br>754                                                                                                                          | 6.4%<br>5.0%<br>9.9%                                                                                                                                         |
| 25 - 34<br>35 - 44                                                                                                                                                                                                                               | 500<br>366<br>1,028<br>888                                                                                                          | 6.3%<br>4.6%<br>12.9%<br>11.2%                                                                                                                                    | 478<br>319<br>910<br>1,092                                                                                                             | 6.0%<br>4.0%<br>11.4%<br>13.6%                                                                                                                                    | 450<br>389<br>789<br>1,093                                                                                               | 5.8%<br>5.0%<br>10.1%<br>14.0%                                                                                                                                | 514<br>487<br>383<br>754<br>974                                                                                                                   | 6.4%<br>5.0%<br>9.9%<br>12.7%                                                                                                                                |
| 25 - 34<br>35 - 44<br>45 - 54                                                                                                                                                                                                                    | 500<br>366<br>1,028<br>888<br>1,080                                                                                                 | 6.3%<br>4.6%<br>12.9%<br>11.2%<br>13.6%                                                                                                                           | 478<br>319<br>910<br>1,092<br>858                                                                                                      | 6.0%<br>4.0%<br>11.4%<br>13.6%<br>10.7%                                                                                                                           | 450<br>389<br>789<br>1,093<br>857                                                                                        | 5.8%<br>5.0%<br>10.1%<br>14.0%<br>11.0%                                                                                                                       | 514<br>487<br>383<br>754<br>974<br>956                                                                                                            | 6.4%<br>5.0%<br>9.9%<br>12.7%<br>12.5%                                                                                                                       |
| 25 - 34<br>35 - 44<br>45 - 54<br>55 - 64                                                                                                                                                                                                         | 500<br>366<br>1,028<br>888<br>1,080<br>907                                                                                          | 6.3%<br>4.6%<br>12.9%<br>11.2%<br>13.6%<br>11.4%                                                                                                                  | 478<br>319<br>910<br>1,092<br>858<br>989                                                                                               | 6.0%<br>4.0%<br>11.4%<br>13.6%<br>10.7%<br>12.4%                                                                                                                  | 450<br>389<br>789<br>1,093<br>857<br>878                                                                                 | 5.8%<br>5.0%<br>10.1%<br>14.0%<br>11.0%<br>11.3%                                                                                                              | 514<br>487<br>383<br>754<br>974<br>956<br>793                                                                                                     | 6.4%<br>5.0%<br>9.9%<br>12.7%<br>12.5%<br>10.4%                                                                                                              |
| 25 - 34<br>35 - 44<br>45 - 54<br>55 - 64<br>65 - 74                                                                                                                                                                                              | 500<br>366<br>1,028<br>888<br>1,080<br>907<br>727                                                                                   | $\begin{array}{c} 6.3\% \\ 4.6\% \\ 12.9\% \\ 11.2\% \\ 13.6\% \\ 11.4\% \\ 9.2\% \end{array}$                                                                    | 478<br>319<br>910<br>1,092<br>858<br>989<br>861                                                                                        | 6.0%<br>4.0%<br>11.4%<br>13.6%<br>10.7%<br>12.4%<br>10.8%                                                                                                         | 450<br>389<br>789<br>1,093<br>857<br>878<br>878                                                                          | 5.8%<br>5.0%<br>10.1%<br>14.0%<br>11.0%<br>11.3%<br>10.8%                                                                                                     | 514<br>487<br>383<br>754<br>974<br>956<br>793<br>827                                                                                              | 6.4%<br>5.0%<br>9.9%<br>12.7%<br>12.5%<br>10.4%<br>10.8%                                                                                                     |
| 25 - 34<br>35 - 44<br>45 - 54<br>55 - 64<br>65 - 74<br>75 - 84                                                                                                                                                                                   | 500<br>366<br>1,028<br>888<br>1,080<br>907<br>727<br>598<br>343                                                                     | 6.3%<br>4.6%<br>12.9%<br>11.2%<br>13.6%<br>11.4%<br>9.2%<br>7.5%                                                                                                  | 478<br>319<br>910<br>1,092<br>858<br>989<br>861<br>575<br>331                                                                          | 6.0%<br>4.0%<br>11.4%<br>13.6%<br>10.7%<br>12.4%<br>10.8%<br>7.2%                                                                                                 | 450<br>389<br>789<br>1,093<br>857<br>878<br>839<br>618                                                                   | 5.8%<br>5.0%<br>10.1%<br>14.0%<br>11.0%<br>11.3%<br>10.8%<br>7.9%                                                                                             | 514<br>487<br>383<br>754<br>974<br>956<br>793<br>827<br>670                                                                                       | 6.4%<br>5.0%<br>9.9%<br>12.7%<br>12.5%<br>10.4%<br>10.8%<br>8.8%                                                                                             |
| 25 - 34<br>35 - 44<br>45 - 54<br>55 - 64<br>65 - 74<br>75 - 84                                                                                                                                                                                   | 500<br>366<br>1,028<br>888<br>1,080<br>907<br>727<br>598<br>343                                                                     | 6.3%<br>4.6%<br>12.9%<br>11.2%<br>13.6%<br>11.4%<br>9.2%<br>7.5%<br>4.3%                                                                                          | 478<br>319<br>910<br>1,092<br>858<br>989<br>861<br>575<br>331                                                                          | 6.0%<br>4.0%<br>11.4%<br>13.6%<br>10.7%<br>12.4%<br>10.8%<br>7.2%<br>4.1%                                                                                         | 450<br>389<br>789<br>1,093<br>857<br>878<br>839<br>618                                                                   | 5.8%<br>5.0%<br>10.1%<br>14.0%<br>11.0%<br>11.3%<br>10.8%<br>7.9%<br>4.2%                                                                                     | 514<br>487<br>383<br>754<br>974<br>956<br>793<br>827<br>670                                                                                       | 6.4%<br>5.0%<br>9.9%<br>12.7%<br>12.5%<br>10.4%<br>10.8%<br>8.8%<br>4.6%                                                                                     |
| 25 - 34<br>35 - 44<br>45 - 54<br>55 - 64<br>65 - 74<br>75 - 84<br>85+                                                                                                                                                                            | 500<br>366<br>1,028<br>888<br>1,080<br>907<br>727<br>598<br>343<br><b>Cer</b>                                                       | 6.3%<br>4.6%<br>12.9%<br>11.2%<br>13.6%<br>11.4%<br>9.2%<br>7.5%<br>4.3%<br>msus 2010                                                                             | 478<br>319<br>910<br>1,092<br>858<br>989<br>861<br>575<br>331<br><b>Cen</b>                                                            | 6.0%<br>4.0%<br>11.4%<br>13.6%<br>10.7%<br>12.4%<br>10.8%<br>7.2%<br>4.1%<br>sus 2020                                                                             | 450<br>389<br>789<br>1,093<br>857<br>878<br>839<br>618<br>324                                                            | 5.8%<br>5.0%<br>10.1%<br>14.0%<br>11.0%<br>11.3%<br>10.8%<br>7.9%<br>4.2%<br><b>2024</b>                                                                      | 514<br>487<br>383<br>754<br>974<br>956<br>793<br>827<br>670<br>349                                                                                | 6.4%<br>5.0%<br>9.9%<br>12.7%<br>12.5%<br>10.4%<br>10.8%<br>8.8%<br>4.6%<br><b>2029</b>                                                                      |
| 25 - 34<br>35 - 44<br>45 - 54<br>55 - 64<br>65 - 74<br>75 - 84<br>85+<br><b>Race and Ethnicity</b>                                                                                                                                               | 500<br>366<br>1,028<br>888<br>1,080<br>907<br>727<br>598<br>343<br><b>Cen</b><br>Number                                             | 6.3%<br>4.6%<br>12.9%<br>11.2%<br>13.6%<br>11.4%<br>9.2%<br>7.5%<br>4.3%<br>msus 2010<br>Percent                                                                  | 478<br>319<br>910<br>1,092<br>858<br>989<br>861<br>575<br>331<br><b>Cen</b><br>Number                                                  | 6.0%<br>4.0%<br>11.4%<br>13.6%<br>10.7%<br>12.4%<br>10.8%<br>7.2%<br>4.1%<br>sus 2020<br>Percent                                                                  | 450<br>389<br>789<br>1,093<br>857<br>878<br>839<br>618<br>324<br>Number                                                  | 5.8%<br>5.0%<br>10.1%<br>14.0%<br>11.0%<br>11.3%<br>10.8%<br>7.9%<br>4.2%<br><b>2024</b><br>Percent                                                           | 514<br>487<br>383<br>754<br>974<br>956<br>793<br>827<br>670<br>349<br>Number                                                                      | 6.4%<br>5.0%<br>9.9%<br>12.7%<br>12.5%<br>10.4%<br>10.8%<br>8.8%<br>4.6%<br><b>2029</b><br>Percent                                                           |
| 25 - 34<br>35 - 44<br>45 - 54<br>55 - 64<br>65 - 74<br>75 - 84<br>85+<br><b>Race and Ethnicity</b><br>White Alone                                                                                                                                | 500<br>366<br>1,028<br>888<br>1,080<br>907<br>727<br>598<br>343<br><b>Cer</b><br>Number<br>6,056<br>1,490<br>16                     | 6.3%<br>4.6%<br>12.9%<br>11.2%<br>13.6%<br>11.4%<br>9.2%<br>7.5%<br>4.3%<br>NSUS 2010<br>Percent<br>76.2%<br>18.8%<br>0.2%                                        | 478<br>319<br>910<br>1,092<br>858<br>989<br>861<br>575<br>331<br><b>Cen</b><br>Number<br>6,065<br>1,148<br>11                          | 6.0%<br>4.0%<br>11.4%<br>13.6%<br>10.7%<br>12.4%<br>10.8%<br>7.2%<br>4.1%<br><b>sus 2020</b><br>Percent<br>75.8%<br>14.3%<br>0.1%                                 | 450<br>389<br>789<br>1,093<br>857<br>878<br>839<br>618<br>324<br>Number<br>5,829<br>1,154<br>11                          | 5.8%<br>5.0%<br>10.1%<br>14.0%<br>11.3%<br>10.8%<br>7.9%<br>4.2%<br><b>2024</b><br>Percent<br>74.7%<br>14.8%<br>0.1%                                          | 514<br>487<br>383<br>754<br>974<br>956<br>793<br>827<br>670<br>349<br>Number<br>5,593<br>1,195<br>11                                              | 6.4%<br>5.0%<br>9.9%<br>12.7%<br>12.5%<br>10.4%<br>10.8%<br>8.8%<br>4.6%<br><b>2029</b><br>Percent<br>73.1%<br>15.6%<br>0.1%                                 |
| 25 - 34<br>35 - 44<br>45 - 54<br>55 - 64<br>65 - 74<br>75 - 84<br>85+<br><b>Race and Ethnicity</b><br>White Alone<br>Black Alone                                                                                                                 | 500<br>366<br>1,028<br>888<br>1,080<br>907<br>727<br>598<br>343<br><b>Cer</b><br>Number<br>6,056<br>1,490                           | 6.3%<br>4.6%<br>12.9%<br>11.2%<br>13.6%<br>11.4%<br>9.2%<br>7.5%<br>4.3%<br>Percent<br>76.2%<br>18.8%                                                             | 478<br>319<br>910<br>1,092<br>858<br>989<br>861<br>575<br>331<br><b>Cen</b><br>Number<br>6,065<br>1,148                                | 6.0%<br>4.0%<br>11.4%<br>13.6%<br>10.7%<br>12.4%<br>10.8%<br>7.2%<br>4.1%<br><b>sus 2020</b><br>Percent<br>75.8%<br>14.3%<br>0.1%<br>1.7%                         | 450<br>389<br>789<br>1,093<br>857<br>878<br>839<br>618<br>324<br>Number<br>5,829<br>1,154                                | 5.8%<br>5.0%<br>10.1%<br>14.0%<br>11.3%<br>10.8%<br>7.9%<br>4.2%<br><b>2024</b><br>Percent<br>74.7%<br>14.8%<br>0.1%<br>1.9%                                  | 514<br>487<br>383<br>754<br>974<br>956<br>793<br>827<br>670<br>349<br>Number<br>5,593<br>1,195                                                    | 6.4%<br>5.0%<br>9.9%<br>12.7%<br>12.5%<br>10.4%<br>10.8%<br>8.8%<br>4.6%<br><b>2029</b><br>Percent<br>73.1%<br>15.6%                                         |
| 25 - 34<br>35 - 44<br>45 - 54<br>55 - 64<br>65 - 74<br>75 - 84<br>85+<br><b>Race and Ethnicity</b><br>White Alone<br>Black Alone<br>American Indian Alone                                                                                        | 500<br>366<br>1,028<br>888<br>1,080<br>907<br>727<br>598<br>343<br><b>Cen</b><br>6,056<br>1,490<br>16<br>148<br>4                   | 6.3%<br>4.6%<br>12.9%<br>11.2%<br>13.6%<br>11.4%<br>9.2%<br>7.5%<br>4.3%<br>Nsus 2010<br>Percent<br>76.2%<br>18.8%<br>0.2%<br>1.9%<br>0.1%                        | 478<br>319<br>910<br>1,092<br>858<br>989<br>861<br>575<br>331<br><b>Cen</b><br>Number<br>6,065<br>1,148<br>11<br>139<br>2              | 6.0%<br>4.0%<br>11.4%<br>13.6%<br>10.7%<br>12.4%<br>10.8%<br>7.2%<br>4.1%<br><b>sus 2020</b><br>Percent<br>75.8%<br>14.3%<br>0.1%<br>1.7%<br>0.0%                 | 450<br>389<br>789<br>1,093<br>857<br>878<br>839<br>618<br>324<br>Number<br>5,829<br>1,154<br>11<br>147<br>2              | 5.8%<br>5.0%<br>10.1%<br>14.0%<br>11.3%<br>10.8%<br>7.9%<br>4.2%<br><b>2024</b><br>Percent<br>74.7%<br>14.8%<br>0.1%<br>1.9%<br>0.0%                          | 514<br>487<br>383<br>754<br>974<br>956<br>793<br>827<br>670<br>349<br>Number<br>5,593<br>1,195<br>11<br>158<br>158                                | 6.4%<br>5.0%<br>9.9%<br>12.7%<br>12.5%<br>10.4%<br>10.8%<br>8.8%<br>4.6%<br><b>2029</b><br>Percent<br>73.1%<br>15.6%<br>0.1%<br>0.1%<br>2.1%                 |
| 25 - 34<br>35 - 44<br>45 - 54<br>55 - 64<br>65 - 74<br>75 - 84<br>85+<br><b>Race and Ethnicity</b><br>White Alone<br>Black Alone<br>Black Alone<br>American Indian Alone<br>Asian Alone                                                          | 500<br>366<br>1,028<br>888<br>1,080<br>907<br>727<br>598<br>343<br><b>Cer</b><br>Number<br>6,056<br>1,490<br>16<br>148              | 6.3%<br>4.6%<br>12.9%<br>11.2%<br>13.6%<br>11.4%<br>9.2%<br>7.5%<br>4.3%<br>MSUS 2010<br>Percent<br>76.2%<br>18.8%<br>0.2%<br>1.9%<br>0.1%<br>0.1%<br>0.8%        | 478<br>319<br>910<br>1,092<br>858<br>989<br>861<br>575<br>331<br><b>Cen</b><br>Number<br>6,065<br>1,148<br>11<br>139<br>2<br>90        | 6.0%<br>4.0%<br>11.4%<br>13.6%<br>10.7%<br>12.4%<br>10.8%<br>7.2%<br>4.1%<br><b>sus 2020</b><br>Percent<br>75.8%<br>14.3%<br>0.1%<br>1.7%<br>0.0%<br>1.1%         | 450<br>389<br>789<br>1,093<br>857<br>878<br>839<br>618<br>324<br>Number<br>5,829<br>1,154<br>11<br>147<br>2<br>93        | 5.8%<br>5.0%<br>10.1%<br>14.0%<br>11.3%<br>10.8%<br>7.9%<br>4.2%<br><b>2024</b><br>Percent<br>74.7%<br>14.8%<br>0.1%<br>1.9%<br>0.0%<br>1.2%                  | 514<br>487<br>383<br>754<br>974<br>956<br>793<br>827<br>670<br>349<br>Number<br>5,593<br>1,195<br>11<br>158<br>158<br>1                           | 6.4%<br>5.0%<br>9.9%<br>12.7%<br>12.5%<br>10.4%<br>10.8%<br>8.8%<br>4.6%<br><b>2029</b><br>Percent<br>73.1%<br>15.6%<br>0.1%<br>2.1%<br>0.0%<br>1.3%         |
| 25 - 34<br>35 - 44<br>45 - 54<br>55 - 64<br>65 - 74<br>75 - 84<br>85+<br><b>Race and Ethnicity</b><br>White Alone<br>Black Alone<br>American Indian Alone<br>Asian Alone<br>Pacific Islander Alone                                               | 500<br>366<br>1,028<br>888<br>1,080<br>907<br>727<br>598<br>343<br><b>Cen</b><br>6,056<br>1,490<br>16<br>148<br>4                   | 6.3%<br>4.6%<br>12.9%<br>11.2%<br>13.6%<br>11.4%<br>9.2%<br>7.5%<br>4.3%<br>Nsus 2010<br>Percent<br>76.2%<br>18.8%<br>0.2%<br>1.9%<br>0.1%                        | 478<br>319<br>910<br>1,092<br>858<br>989<br>861<br>575<br>331<br><b>Cen</b><br>Number<br>6,065<br>1,148<br>11<br>139<br>2              | 6.0%<br>4.0%<br>11.4%<br>13.6%<br>10.7%<br>12.4%<br>10.8%<br>7.2%<br>4.1%<br><b>sus 2020</b><br>Percent<br>75.8%<br>14.3%<br>0.1%<br>1.7%<br>0.0%                 | 450<br>389<br>789<br>1,093<br>857<br>878<br>839<br>618<br>324<br>Number<br>5,829<br>1,154<br>11<br>147<br>2              | 5.8%<br>5.0%<br>10.1%<br>14.0%<br>11.3%<br>10.8%<br>7.9%<br>4.2%<br><b>2024</b><br>Percent<br>74.7%<br>14.8%<br>0.1%<br>1.9%<br>0.0%                          | 514<br>487<br>383<br>754<br>974<br>956<br>793<br>827<br>670<br>349<br>Number<br>5,593<br>1,195<br>11<br>158<br>158                                | 6.4%<br>5.0%<br>9.9%<br>12.7%<br>12.5%<br>10.4%<br>10.8%<br>8.8%<br>4.6%<br><b>2029</b><br>Percent<br>73.1%<br>15.6%<br>0.1%<br>0.1%<br>2.1%                 |
| 25 - 34<br>35 - 44<br>45 - 54<br>55 - 64<br>65 - 74<br>75 - 84<br>85+<br><b>Race and Ethnicity</b><br>White Alone<br>Black Alone<br>American Indian Alone<br>Asian Alone<br>Pacific Islander Alone<br>Some Other Race Alone<br>Two or More Races | 500<br>366<br>1,028<br>888<br>1,080<br>907<br>727<br>598<br>343<br><b>Cer</b><br>6,056<br>1,490<br>16<br>148<br>4<br>4<br>64<br>165 | 6.3%<br>4.6%<br>12.9%<br>11.2%<br>13.6%<br>11.4%<br>9.2%<br>7.5%<br>4.3%<br><b>nsus 2010</b><br>Percent<br>76.2%<br>18.8%<br>0.2%<br>1.9%<br>0.1%<br>0.8%<br>2.1% | 478<br>319<br>910<br>1,092<br>858<br>989<br>861<br>575<br>331<br><b>Cen</b><br>Number<br>6,065<br>1,148<br>11<br>139<br>2<br>90<br>548 | 6.0%<br>4.0%<br>11.4%<br>13.6%<br>10.7%<br>12.4%<br>10.8%<br>7.2%<br>4.1%<br><b>sus 2020</b><br>Percent<br>75.8%<br>14.3%<br>0.1%<br>1.7%<br>0.0%<br>1.1%<br>6.8% | 450<br>389<br>789<br>1,093<br>857<br>878<br>839<br>618<br>324<br>Number<br>5,829<br>1,154<br>11<br>147<br>2<br>93<br>569 | 5.8%<br>5.0%<br>10.1%<br>14.0%<br>11.0%<br>11.3%<br>10.8%<br>7.9%<br>4.2%<br><b>2024</b><br>Percent<br>74.7%<br>14.8%<br>0.1%<br>1.9%<br>0.0%<br>1.2%<br>7.3% | 514<br>487<br>383<br>754<br>974<br>956<br>793<br>827<br>670<br>349<br>Number<br>5,593<br>1,195<br>11<br>158<br>11<br>158<br>1<br>199<br>99<br>598 | 6.4%<br>5.0%<br>9.9%<br>12.7%<br>12.5%<br>10.4%<br>10.8%<br>8.8%<br>4.6%<br><b>2029</b><br>Percent<br>73.1%<br>15.6%<br>0.1%<br>2.1%<br>0.0%<br>1.3%<br>7.8% |
| 25 - 34<br>35 - 44<br>45 - 54<br>55 - 64<br>65 - 74<br>75 - 84<br>85+<br><b>Race and Ethnicity</b><br>White Alone<br>Black Alone<br>American Indian Alone<br>Asian Alone<br>Pacific Islander Alone<br>Some Other Race Alone                      | 500<br>366<br>1,028<br>888<br>1,080<br>907<br>727<br>598<br>343<br><b>Cen</b><br>6,056<br>1,490<br>16<br>148<br>4<br>4              | 6.3%<br>4.6%<br>12.9%<br>11.2%<br>13.6%<br>11.4%<br>9.2%<br>7.5%<br>4.3%<br>MSUS 2010<br>Percent<br>76.2%<br>18.8%<br>0.2%<br>1.9%<br>0.1%<br>0.1%<br>0.8%        | 478<br>319<br>910<br>1,092<br>858<br>989<br>861<br>575<br>331<br><b>Cen</b><br>Number<br>6,065<br>1,148<br>11<br>139<br>2<br>90        | 6.0%<br>4.0%<br>11.4%<br>13.6%<br>10.7%<br>12.4%<br>10.8%<br>7.2%<br>4.1%<br><b>sus 2020</b><br>Percent<br>75.8%<br>14.3%<br>0.1%<br>1.7%<br>0.0%<br>1.1%         | 450<br>389<br>789<br>1,093<br>857<br>878<br>839<br>618<br>324<br>Number<br>5,829<br>1,154<br>11<br>147<br>2<br>93        | 5.8%<br>5.0%<br>10.1%<br>14.0%<br>11.3%<br>10.8%<br>7.9%<br>4.2%<br><b>2024</b><br>Percent<br>74.7%<br>14.8%<br>0.1%<br>1.9%<br>0.0%<br>1.2%                  | 514<br>487<br>383<br>754<br>974<br>956<br>793<br>827<br>670<br>349<br>Number<br>5,593<br>1,195<br>11<br>158<br>158<br>1                           | 6.4%<br>5.0%<br>9.9%<br>12.7%<br>12.5%<br>10.4%<br>10.8%<br>8.8%<br>4.6%<br><b>2029</b><br>Percent<br>73.1%<br>15.6%<br>0.1%<br>2.1%<br>0.0%<br>1.3%         |