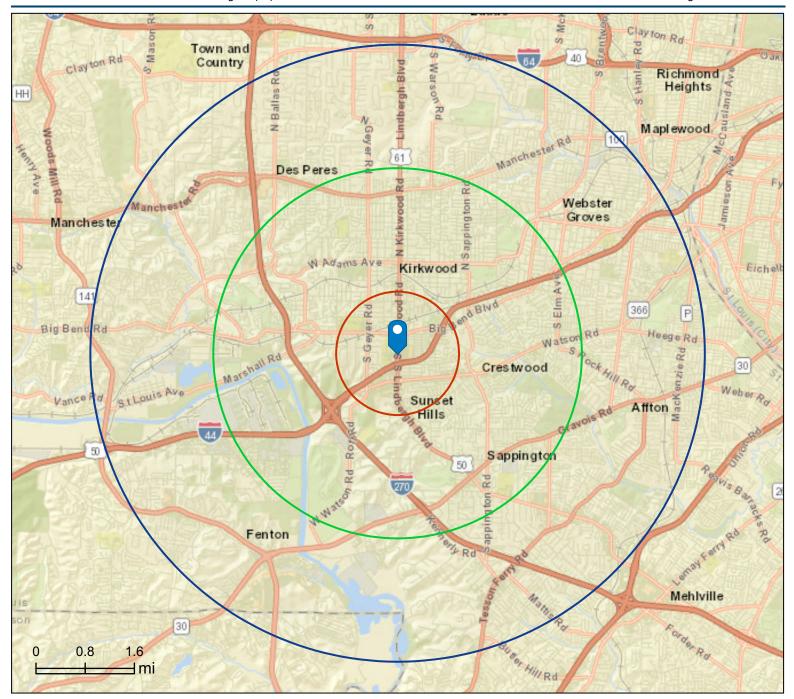

## Site Details Map

Kirkwood Crossing 1,3,5 1259 S Kirkwood Rd, Saint Louis, Missouri, 63122 Rings: 1, 3, 5 mile radii Prepared by Esri Latitude: 38.56179 Longitude: -90.40695

#### This site is located in:

City: Kirkwood County: St. Louis County State: Missouri ZIP Code: 63122 Census Tract: 29189221100 Census Block Group: 291892211001 CBSA: St. Louis, MO-IL Metropolitan Statistical Area