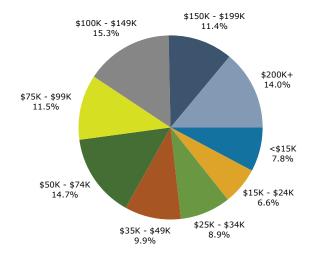

br>1,093<br>857<br>878<br>839<br>618<br>324<br>Number<br>5,829<br>1,154<br>11<br>147<br>2<br>93        | 5.8%<br>5.0%<br>10.1%<br>14.0%<br>11.3%<br>10.8%<br>7.9%<br>4.2%<br><b>2024</b><br>Percent<br>74.7%<br>14.8%<br>0.1%<br>1.9%<br>0.0%<br>1.2%                  | 514<br>487<br>383<br>754<br>974<br>956<br>793<br>827<br>670<br>349<br>Number<br>5,593<br>1,195<br>11<br>158<br>158<br>1                           | 6.4%<br>5.0%<br>9.9%<br>12.7%<br>12.5%<br>10.4%<br>10.8%<br>8.8%<br>4.6%<br><b>2029</b><br>Percent<br>73.1%<br>15.6%<br>0.1%<br>2.1%<br>0.0%<br>1.3%         |



Kirkwood Crossing 1,3,5 1259 S Kirkwood Rd, Saint Louis, Missouri, 63122 Ring: 1 mile radius Prepared by Esri

Latitude: 38.56179 Longitude: -90.40695

#### Trends 2024-2029



Population by Age



### 2024 Household Income



### 2024 Population by Race



2024 Percent Hispanic Origin: 3.3%



Kirkwood Crossing 1,3,5

1259 S Kirkwood Rd, Saint Louis, Missouri, 63122 Ring: 3 mile radius Prepared by Esri

Latitude: 38.56179 Longitude: -90.40695

| Summary                                     |         | Census 2  | 010    | Census 20 | 20     | 2024    |           | 2029     |
|---------------------------------------------|---------|-----------|--------|-----------|--------|---------|-----------|----------|
| Population                                  |         | 67        | ,252   | 71,5      | 58     | 70,895  |           | 70,393   |
| Households                                  |         | 28        | ,218   | 28,9      | 25     | 28,667  |           | 28,643   |
| Families