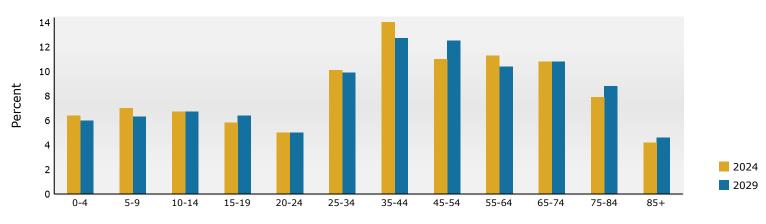

| 450<br>389<br>789<br>1,093<br>857<br>878<br>839<br>618<br>324<br>Number<br>5,829<br>1,154<br>11<br>147<br>2<br>93        | 5.8%<br>5.0%<br>10.1%<br>14.0%<br>11.3%<br>10.8%<br>7.9%<br>4.2%<br><b>2024</b><br>Percent<br>74.7%<br>14.8%<br>0.1%<br>1.9%<br>0.0%<br>1.2%                  | 514<br>487<br>383<br>754<br>974<br>956<br>793<br>827<br>670<br>349<br>Number<br>5,593<br>1,195<br>11<br>158<br>158<br>1                           | 6.4%<br>5.0%<br>9.9%<br>12.7%<br>12.5%<br>10.4%<br>10.8%<br>8.8%<br>4.6%<br><b>2029</b><br>Percent<br>73.1%<br>15.6%<br>0.1%<br>2.1%<br>0.0%<br>1.3%         |



Kirkwood Crossing 1,3,5 1259 S Kirkwood Rd, Saint Louis, Missouri, 63122 Ring: 1 mile radius Prepared by Esri

Latitude: 38.56179 Longitude: -90.40695

#### Trends 2024-2029



Population by Age



### 2024 Household Income



### 2024 Population by Race



2024 Percent Hispanic Origin: 3.3%



Kirkwood Crossing 1,3,5

1259 S Kirkwood Rd, Saint Louis, Missouri, 63122 Ring: 3 mile radius Prepared by Esri

Latitude: 38.56179 Longitude: -90.40695

| Summary                                     |         | Census 2  | 010    | Census 20 | 20     | 2024    |           | 2029     |
|---------------------------------------------|---------|-----------|--------|-----------|--------|---------|-----------|----------|
| Population                                  |         | 67        | ,252   | 71,5      | 58     | 70,895  |           | 70,393   |
| Households                                  |         | 28        | ,218   | 28,9      | 25     | 28,667  |           | 28,643   |
| Families