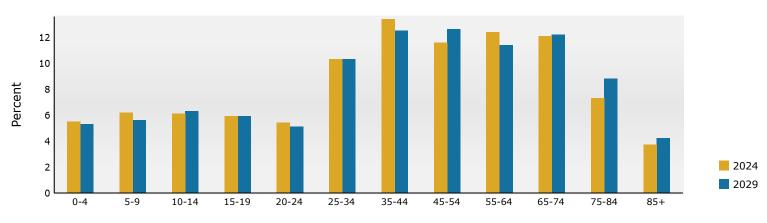

#### Trends 2024-2029

Population by Age

Kirkwood Crossing 1,3,5

1259 S Kirkwood Rd, Saint Louis, Missouri, 63122 Ring: 1 mile radius Prepared by Esri

Latitude: 38.56179 Longitude: -90.40695

| Summary                                                                                                                                                                                                                                          |                                                                                                                                     | Census 2                                                                                                                                                          |                                                                                                                                        | Census 202                                                                                                                                                        | 20                                                                                                                       | 2024                                                                                                                                                          |                                                                                                                                                   | 2029                                                                                                                                                         |
|--------------------------------------------------------------------------------------------------------------------------------------------------------------------------------------------------------------------------------------------------|-------------------------------------------------------------------------------------------------------------------------------------|-------------------------------------------------------------------------------------------------------------------------------------------------------------------|----------------------------------------------------------------------------------------------------------------------------------------|-------------------------------------------------------------------------------------------------------------------------------------------------------------------|--------------------------------------------------------------------------------------------------------------------------|---------------------------------------------------------------------------------------------------------------------------------------------------------------|---------------------------------------------------------------------------------------------------------------------------------------------------|--------------------------------------------------------------------------------------------------------------------------------------------------------------|
| Population                                                                                                                                                                                                                                       |                                                                                                                                     |                                                                                                                                                                   | ,942                                                                                                                                   | 8,00                                                                                                                                                              |                                                                                                                          | 7,805                                                                                                                                                         |                                                                                                                                                   | 7,655                                                                                                                                                        |
| Households                                                                                                                                                                                                                                       |                                                                                                                                     |                                                                                                                                                                   | ,416                                                                                                                                   | 3,46                                                                                                                                                              |                                                                                                                          | 3,425                                                                                                                                                         |                                                                                                                                                   | 3,395                                                                                                                                                        |
| Families                                                                                                                                                                                                                                         |                                                                                                                                     |                                                                                                                                                                   | ,006                                                                                                                                   | 1,96                                                                                                                                                              |                                                                                                                          | 1,925                                                                                                                                                         |                                                                                                                                                   | 1,903                                                                                                                                                        |
| Average Household Size                                                                                                                                                                                                                           |                                                                                                                                     |                                                                                                                                                                   | 2.27                                                                                                                                   | 2.2                                                                                                                                                               |                                                                                                                          | 2.25                                                                                                                                                          |                                                                                                                                                   | 2.22                                                                                                                                                         |
| Owner Occupied Housing Units                                                                                                                                                                                                                     |                                                                                                                                     |                                                                                                                                                                   | ,295                                                                                                                                   | 2,30                                                                                                                                                              |                                                                                                                          | 2,288                                                                                                                                                         |                                                                                                                                                   | 2,291                                                                                                                                                        |
| Renter Occupied Housing Units                                                                                                                                                                                                                    |                                                                                                                                     |                                                                                                                                                                   | ,121                                                                                                                                   | 1,16                                                                                                                                                              |                                                                                                                          | 1,137                                                                                                                                                         |                                                                                                                                                   | 1,104                                                                                                                                                        |
| Median Age                                                                                                                                                                                                                                       |                                                                                                                                     |                                                                                                                                                                   | 41.3                                                                                                                                   | 41                                                                                                                                                                | .1                                                                                                                       | 41.7                                                                                                                                                          |                                                                                                                                                   | 42.7                                                                                                                                                         |
| Trends: 2024-2029 Annual Rate                                                                                                                                                                                                                    | e                                                                                                                                   |                                                                                                                                                                   | Area                                                                                                                                   |                                                                                                                                                                   |                                                                                                                          | State                                                                                                                                                         |                                                                                                                                                   | National                                                                                                                                                     |
| Population                                                                                                                                                                                                                                       |                                                                                                                                     |                                                                                                                                                                   | -0.39%                                                                                                                                 |                                                                                                                                                                   |                                                                                                                          | 0.17%                                                                                                                                                         |                                                                                                                                                   | 0.38%                                                                                                                                                        |
| Households                                                                                                                                                                                                                                       |                                                                                                                                     |                                                                                                                                                                   | -0.18%                                                                                                                                 |                                                                                                                                                                   |                                                                                                                          | 0.39%                                                                                                                                                         |                                                                                                                                                   | 0.64%                                                                                                                                                        |
| Families                                                                                                                                                                                                                                         |                                                                                                                                     |                                                                                                                                                                   | -0.23%                                                                                                                                 |                                                                                                                                                                   |                                                                                                                          | 0.35%                                                                                                                                                         |                                                                                                                                                   | 0.56%                                                                                                                                                        |
| Owner HHs                                                                                                                                                                                                                                        |                                                                                                                                     |                                                                                                                                                                   | 0.03%                                                                                                                                  |                                                                                                                                                                   |                                                                                                                          | 0.55%                                                                                                                                                         |                                                                                                                                                   | 0.97%                                                                                                                                                        |
| Median Household Income                                                                                                                                                                                                                          |                                                                                                                                     |                                                                                                                                                                   | 3.95%                                                                                                                                  |                                                                                                                                                                   |                                                                                                                          | 2.98%                                                                                                                                                         |                                                                                                                                                   | 2.95%                                                                                                                                                        |
| Usersahalda hu Tasaasa                                                                                                                                                                                                                           |                                                                                                                                     |                                                                                                                                                                   |                                                                                                                                        | Nie                                                                                                                                                               |                                                                                                                          | 2024                                                                                                                                                          | Number                                                                                                                                            | <b>2029</b>                                                                                                                                                  |
| Households by Income                                                                                                                                                                                                                             |                                                                                                                                     |                                                                                                                                                                   |                                                                                                                                        | NUI                                                                                                                                                               |                                                                                                                          | Percent                                                                                                                                                       | Number                                                                                                                                            | Percent                                                                                                                                                      |
| <\$15,000<br>\$15,000 - \$24,999                                                                                                                                                                                                                 |                                                                                                                                     |                                                                                                                                                                   |                                                                                                                                        |                                                                                                                                                                   | 266<br>225                                                                                                               | 7.8%<br>6.6%                                                                                                                                                  | 232<br>164                                                                                                                                        | 6.8%<br>4.8%                                                                                                                                                 |
|                                                                                                                                                                                                                                                  |                                                                                                                                     |                                                                                                                                                                   |                                                                                                                                        |                                                                                                                                                                   |                                                                                                                          |                                                                                                                                                               |                                                                                                                                                   |                                                                                                                                                              |
| \$25,000 - \$34,999                                                                                                                                                                                                                              |                                                                                                                                     |                                                                                                                                                                   |                                                                                                                                        |                                                                                                                                                                   | 304<br>339                                                                                                               | 8.9%<br>9.9%                                                                                                                                                  | 252<br>300                                                                                                                                        | 7.4%<br>8.8%                                                                                                                                                 |
| \$35,000 - \$49,999<br>\$50,000 - \$74,999                                                                                                                                                                                                       |                                                                                                                                     |                                                                                                                                                                   |                                                                                                                                        |                                                                                                                                                                   |                                                                                                                          | 9.9%<br>14.7%                                                                                                                                                 | 438                                                                                                                                               | 8.8%<br>12.9%                                                                                                                                                |
| \$50,000 - \$74,999<br>\$75,000 - \$99,999                                                                                                                                                                                                       |                                                                                                                                     |                                                                                                                                                                   |                                                                                                                                        |                                                                                                                                                                   |                                                                                                                          | 14.7%                                                                                                                                                         | 438<br>364                                                                                                                                        | 12.9%                                                                                                                                                        |
| \$100,000 - \$149,999                                                                                                                                                                                                                            |                                                                                                                                     |                                                                                                                                                                   |                                                                                                                                        |                                                                                                                                                                   |                                                                                                                          | 15.3%                                                                                                                                                         | 551                                                                                                                                               | 16.2%                                                                                                                                                        |
| \$150,000 - \$199,999                                                                                                                                                                                                                            |                                                                                                                                     |                                                                                                                                                                   |                                                                                                                                        |                                                                                                                                                                   |                                                                                                                          | 11.4%                                                                                                                                                         | 528                                                                                                                                               | 15.6%                                                                                                                                                        |
| \$200,000+                                                                                                                                                                                                                                       |                                                                                                                                     |                                                                                                                                                                   |                                                                                                                                        |                                                                                                                                                                   |                                                                                                                          | 14.0%                                                                                                                                                         | 566                                                                                                                                               | 16.7%                                                                                                                                                        |
| \$200,000+                                                                                                                                                                                                                                       |                                                                                                                                     |                                                                                                                                                                   |                                                                                                                                        |                                                                                                                                                                   | 470                                                                                                                      | 14.0%                                                                                                                                                         | 500                                                                                                                                               | 10.7%                                                                                                                                                        |
| Median Household Income                                                                                                                                                                                                                          |                                                                                                                                     |                                                                                                                                                                   |                                                                                                                                        | ¢78                                                                                                                                                               | 3,739                                                                                                                    |                                                                                                                                                               | \$95,579                                                                                                                                          |                                                                                                                                                              |
| Average Household Income                                                                                                                                                                                                                         |                                                                                                                                     |                                                                                                                                                                   |                                                                                                                                        | \$115                                                                                                                                                             |                                                                                                                          |                                                                                                                                                               | \$135,399                                                                                                                                         |                                                                                                                                                              |
| Per Capita Income                                                                                                                                                                                                                                |                                                                                                                                     |                                                                                                                                                                   |                                                                                                                                        |                                                                                                                                                                   | ),269                                                                                                                    |                                                                                                                                                               | \$59,402                                                                                                                                          |                                                                                                                                                              |
|                                                                                                                                                                                                                                                  | Cer                                                                                                                                 | nsus 2010                                                                                                                                                         | Cen                                                                                                                                    | sus 2020                                                                                                                                                          | ,,205                                                                                                                    | 2024                                                                                                                                                          | <i>433</i> /102                                                                                                                                   | 2029                                                                                                                                                         |
| Population by Age                                                                                                                                                                                                                                | Number                                                                                                                              | Percent                                                                                                                                                           | Number                                                                                                                                 | Percent                                                                                                                                                           | Number                                                                                                                   | Percent                                                                                                                                                       | Number                                                                                                                                            | Percent                                                                                                                                                      |
| 0 - 4                                                                                                                                                                                                                                            | 519                                                                                                                                 | 6.5%                                                                                                                                                              | 524                                                                                                                                    | 6.5%                                                                                                                                                              | 497                                                                                                                      | 6.4%                                                                                                                                                          | 462                                                                                                                                               | 6.0%                                                                                                                                                         |
| 5 - 9                                                                                                                                                                                                                                            | 497                                                                                                                                 | 6.3%                                                                                                                                                              | 576                                                                                                                                    | 7.2%                                                                                                                                                              | 548                                                                                                                      | 7.0%                                                                                                                                                          | 485                                                                                                                                               | 6.3%                                                                                                                                                         |
| 10 - 14                                                                                                                                                                                                                                          | 491                                                                                                                                 | 6.2%                                                                                                                                                              | 491                                                                                                                                    |                                                                                                                                                                   |                                                                                                                          |                                                                                                                                                               |                                                                                                                                                   |                                                                                                                                                              |
| 15 - 19                                                                                                                                                                                                                                          |                                                                                                                                     |                                                                                                                                                                   | 491                                                                                                                                    | 6.1%                                                                                                                                                              | 522                                                                                                                      | 6.7%                                                                                                                                                          | 514                                                                                                                                               | 6.7%                                                                                                                                                         |
|                                                                                                                                                                                                                                                  | 500                                                                                                                                 |                                                                                                                                                                   | 478                                                                                                                                    |                                                                                                                                                                   | 522<br>450                                                                                                               |                                                                                                                                                               |                                                                                                                                                   |                                                                                                                                                              |
| 20 - 24                                                                                                                                                                                                                                          |                                                                                                                                     | 6.3%<br>4.6%                                                                                                                                                      |                                                                                                                                        | 6.1%<br>6.0%<br>4.0%                                                                                                                                              |                                                                                                                          | 6.7%<br>5.8%<br>5.0%                                                                                                                                          | 514                                                                                                                                               | 6.7%<br>6.4%<br>5.0%                                                                                                                                         |
| 20 - 24<br>25 - 34                                                                                                                                                                                                                               | 500                                                                                                                                 | 6.3%                                                                                                                                                              | 478                                                                                                                                    | 6.0%                                                                                                                                                              | 450                                                                                                                      | 5.8%                                                                                                                                                          | 514<br>487                                                                                                                                        | 6.4%                                                                                                                                                         |
|                                                                                                                                                                                                                                                  | 500<br>366                                                                                                                          | 6.3%<br>4.6%                                                                                                                                                      | 478<br>319                                                                                                                             | 6.0%<br>4.0%                                                                                                                                                      | 450<br>389                                                                                                               | 5.8%<br>5.0%                                                                                                                                                  | 514<br>487<br>383                                                                                                                                 | 6.4%<br>5.0%                                                                                                                                                 |
| 25 - 34                                                                                                                                                                                                                                          | 500<br>366<br>1,028                                                                                                                 | 6.3%<br>4.6%<br>12.9%                                                                                                                                             | 478<br>319<br>910                                                                                                                      | 6.0%<br>4.0%<br>11.4%                                                                                                                                             | 450<br>389<br>789                                                                                                        | 5.8%<br>5.0%<br>10.1%                                                                                                                                         | 514<br>487<br>383<br>754                                                                                                                          | 6.4%<br>5.0%<br>9.9%                                                                                                                                         |
| 25 - 34<br>35 - 44                                                                                                                                                                                                                               | 500<br>366<br>1,028<br>888                                                                                                          | 6.3%<br>4.6%<br>12.9%<br>11.2%                                                                                                                                    | 478<br>319<br>910<br>1,092                                                                                                             | 6.0%<br>4.0%<br>11.4%<br>13.6%                                                                                                                                    | 450<br>389<br>789<br>1,093                                                                                               | 5.8%<br>5.0%<br>10.1%<br>14.0%                                                                                                                                | 514<br>487<br>383<br>754<br>974                                                                                                                   | 6.4%<br>5.0%<br>9.9%<br>12.7%                                                                                                                                |
| 25 - 34<br>35 - 44<br>45 - 54                                                                                                                                                                                                                    | 500<br>366<br>1,028<br>888<br>1,080                                                                                                 | 6.3%<br>4.6%<br>12.9%<br>11.2%<br>13.6%                                                                                                                           | 478<br>319<br>910<br>1,092<br>858                                                                                                      | 6.0%<br>4.0%<br>11.4%<br>13.6%<br>10.7%                                                                                                                           | 450<br>389<br>789<br>1,093<br>857                                                                                        | 5.8%<br>5.0%<br>10.1%<br>14.0%<br>11.0%                                                                                                                       | 514<br>487<br>383<br>754<br>974<br>956                                                                                                            | 6.4%<br>5.0%<br>9.9%<br>12.7%<br>12.5%                                                                                                                       |
| 25 - 34<br>35 - 44<br>45 - 54<br>55 - 64                                                                                                                                                                                                         | 500<br>366<br>1,028<br>888<br>1,080<br>907                                                                                          | 6.3%<br>4.6%<br>12.9%<br>11.2%<br>13.6%<br>11.4%                                                                                                                  | 478<br>319<br>910<br>1,092<br>858<br>989                                                                                               | 6.0%<br>4.0%<br>11.4%<br>13.6%<br>10.7%<br>12.4%                                                                                                                  | 450<br>389<br>789<br>1,093<br>857<br>878                                                                                 | 5.8%<br>5.0%<br>10.1%<br>14.0%<br>11.0%<br>11.3%                                                                                                              | 514<br>487<br>383<br>754<br>974<br>956<br>793                                                                                                     | 6.4%<br>5.0%<br>9.9%<br>12.7%<br>12.5%<br>10.4%                                                                                                              |
| 25 - 34<br>35 - 44<br>45 - 54<br>55 - 64<br>65 - 74                                                                                                                                                                                              | 500<br>366<br>1,028<br>888<br>1,080<br>907<br>727                                                                                   | $\begin{array}{c} 6.3\% \\ 4.6\% \\ 12.9\% \\ 11.2\% \\ 13.6\% \\ 11.4\% \\ 9.2\% \end{array}$                                                                    | 478<br>319<br>910<br>1,092<br>858<br>989<br>861                                                                                        | 6.0%<br>4.0%<br>11.4%<br>13.6%<br>10.7%<br>12.4%<br>10.8%                                                                                                         | 450<br>389<br>789<br>1,093<br>857<br>878<br>878                                                                          | 5.8%<br>5.0%<br>10.1%<br>14.0%<br>11.0%<br>11.3%<br>10.8%                                                                                                     | 514<br>487<br>383<br>754<br>974<br>956<br>793<br>827                                                                                              | 6.4%<br>5.0%<br>9.9%<br>12.7%<br>12.5%<br>10.4%<br>10.8%                                                                                                     |
| 25 - 34<br>35 - 44<br>45 - 54<br>55 - 64<br>65 - 74<br>75 - 84                                                                                                                                                                                   | 500<br>366<br>1,028<br>888<br>1,080<br>907<br>727<br>598<br>343                                                                     | 6.3%<br>4.6%<br>12.9%<br>11.2%<br>13.6%<br>11.4%<br>9.2%<br>7.5%                                                                                                  | 478<br>319<br>910<br>1,092<br>858<br>989<br>861<br>575<br>331                                                                          | 6.0%<br>4.0%<br>11.4%<br>13.6%<br>10.7%<br>12.4%<br>10.8%<br>7.2%                                                                                                 | 450<br>389<br>789<br>1,093<br>857<br>878<br>839<br>618                                                                   | 5.8%<br>5.0%<br>10.1%<br>14.0%<br>11.0%<br>11.3%<br>10.8%<br>7.9%                                                                                             | 514<br>487<br>383<br>754<br>974<br>956<br>793<br>827<br>670                                                                                       | 6.4%<br>5.0%<br>9.9%<br>12.7%<br>12.5%<br>10.4%<br>10.8%<br>8.8%                                                                                             |
| 25 - 34<br>35 - 44<br>45 - 54<br>55 - 64<br>65 - 74<br>75 - 84                                                                                                                                                                                   | 500<br>366<br>1,028<br>888<br>1,080<br>907<br>727<br>598<br>343                                                                     | 6.3%<br>4.6%<br>12.9%<br>11.2%<br>13.6%<br>11.4%<br>9.2%<br>7.5%<br>4.3%                                                                                          | 478<br>319<br>910<br>1,092<br>858<br>989<br>861<br>575<br>331                                                                          | 6.0%<br>4.0%<br>11.4%<br>13.6%<br>10.7%<br>12.4%<br>10.8%<br>7.2%<br>4.1%                                                                                         | 450<br>389<br>789<br>1,093<br>857<br>878<br>839<br>618                                                                   | 5.8%<br>5.0%<br>10.1%<br>14.0%<br>11.0%<br>11.3%<br>10.8%<br>7.9%<br>4.2%                                                                                     | 514<br>487<br>383<br>754<br>974<br>956<br>793<br>827<br>670                                                                                       | 6.4%<br>5.0%<br>9.9%<br>12.7%<br>12.5%<br>10.4%<br>10.8%<br>8.8%<br>4.6%                                                                                     |
| 25 - 34<br>35 - 44<br>45 - 54<br>55 - 64<br>65 - 74<br>75 - 84<br>85+                                                                                                                                                                            | 500<br>366<br>1,028<br>888<br>1,080<br>907<br>727<br>598<br>343<br><b>Cer</b>                                                       | 6.3%<br>4.6%<br>12.9%<br>11.2%<br>13.6%<br>11.4%<br>9.2%<br>7.5%<br>4.3%<br>msus 2010                                                                             | 478<br>319<br>910<br>1,092<br>858<br>989<br>861<br>575<br>331<br><b>Cen</b>                                                            | 6.0%<br>4.0%<br>11.4%<br>13.6%<br>10.7%<br>12.4%<br>10.8%<br>7.2%<br>4.1%<br>sus 2020                                                                             | 450<br>389<br>789<br>1,093<br>857<br>878<br>839<br>618<br>324                                                            | 5.8%<br>5.0%<br>10.1%<br>14.0%<br>11.0%<br>11.3%<br>10.8%<br>7.9%<br>4.2%<br><b>2024</b>                                                                      | 514<br>487<br>383<br>754<br>974<br>956<br>793<br>827<br>670<br>349                                                                                | 6.4%<br>5.0%<br>9.9%<br>12.7%<br>12.5%<br>10.4%<br>10.8%<br>8.8%<br>4.6%<br><b>2029</b>                                                                      |
| 25 - 34<br>35 - 44<br>45 - 54<br>55 - 64<br>65 - 74<br>75 - 84<br>85+<br><b>Race and Ethnicity</b>                                                                                                                                               | 500<br>366<br>1,028<br>888<br>1,080<br>907<br>727<br>598<br>343<br><b>Cen</b><br>Number                                             | 6.3%<br>4.6%<br>12.9%<br>11.2%<br>13.6%<br>11.4%<br>9.2%<br>7.5%<br>4.3%<br>msus 2010<br>Percent                                                                  | 478<br>319<br>910<br>1,092<br>858<br>989<br>861<br>575<br>331<br><b>Cen</b><br>Number                                                  | 6.0%<br>4.0%<br>11.4%<br>13.6%<br>10.7%<br>12.4%<br>10.8%<br>7.2%<br>4.1%<br>sus 2020<br>Percent                                                                  | 450<br>389<br>789<br>1,093<br>857<br>878<br>839<br>618<br>324<br>Number                                                  | 5.8%<br>5.0%<br>10.1%<br>14.0%<br>11.0%<br>11.3%<br>10.8%<br>7.9%<br>4.2%<br><b>2024</b><br>Percent                                                           | 514<br>487<br>383<br>754<br>974<br>956<br>793<br>827<br>670<br>349<br>Number                                                                      | 6.4%<br>5.0%<br>9.9%<br>12.7%<br>12.5%<br>10.4%<br>10.8%<br>8.8%<br>4.6%<br><b>2029</b><br>Percent                                                           |
| 25 - 34<br>35 - 44<br>45 - 54<br>55 - 64<br>65 - 74<br>75 - 84<br>85+<br><b>Race and Ethnicity</b><br>White Alone                                                                                                                                | 500<br>366<br>1,028<br>888<br>1,080<br>907<br>727<br>598<br>343<br><b>Cer</b><br>Number<br>6,056<br>1,490<br>16                     | 6.3%<br>4.6%<br>12.9%<br>11.2%<br>13.6%<br>11.4%<br>9.2%<br>7.5%<br>4.3%<br>NSUS 2010<br>Percent<br>76.2%<br>18.8%<br>0.2%                                        | 478<br>319<br>910<br>1,092<br>858<br>989<br>861<br>575<br>331<br><b>Cen</b><br>Number<br>6,065<br>1,148<br>11                          | 6.0%<br>4.0%<br>11.4%<br>13.6%<br>10.7%<br>12.4%<br>10.8%<br>7.2%<br>4.1%<br><b>sus 2020</b><br>Percent<br>75.8%<br>14.3%<br>0.1%                                 | 450<br>389<br>789<br>1,093<br>857<br>878<br>839<br>618<br>324<br>Number<br>5,829<br>1,154<br>11                          | 5.8%<br>5.0%<br>10.1%<br>14.0%<br>11.3%<br>10.8%<br>7.9%<br>4.2%<br><b>2024</b><br>Percent<br>74.7%<br>14.8%<br>0.1%                                          | 514<br>487<br>383<br>754<br>974<br>956<br>793<br>827<br>670<br>349<br>Number<br>5,593<br>1,195<br>11                                              | 6.4%<br>5.0%<br>9.9%<br>12.7%<br>12.5%<br>10.4%<br>10.8%<br>8.8%<br>4.6%<br><b>2029</b><br>Percent<br>73.1%<br>15.6%<br>0.1%                                 |
| 25 - 34<br>35 - 44<br>45 - 54<br>55 - 64<br>65 - 74<br>75 - 84<br>85+<br><b>Race and Ethnicity</b><br>White Alone<br>Black Alone                                                                                                                 | 500<br>366<br>1,028<br>888<br>1,080<br>907<br>727<br>598<br>343<br><b>Cer</b><br>Number<br>6,056<br>1,490                           | 6.3%<br>4.6%<br>12.9%<br>11.2%<br>13.6%<br>11.4%<br>9.2%<br>7.5%<br>4.3%<br>Percent<br>76.2%<br>18.8%                                                             | 478<br>319<br>910<br>1,092<br>858<br>989<br>861<br>575<br>331<br><b>Cen</b><br>Number<br>6,065<br>1,148                                | 6.0%<br>4.0%<br>11.4%<br>13.6%<br>10.7%<br>12.4%<br>10.8%<br>7.2%<br>4.1%<br><b>sus 2020</b><br>Percent<br>75.8%<br>14.3%<br>0.1%<br>1.7%                         | 450<br>389<br>789<br>1,093<br>857<br>878<br>839<br>618<br>324<br>Number<br>5,829<br>1,154                                | 5.8%<br>5.0%<br>10.1%<br>14.0%<br>11.3%<br>10.8%<br>7.9%<br>4.2%<br><b>2024</b><br>Percent<br>74.7%<br>14.8%<br>0.1%<br>1.9%                                  | 514<br>487<br>383<br>754<br>974<br>956<br>793<br>827<br>670<br>349<br>Number<br>5,593<br>1,195                                                    | 6.4%<br>5.0%<br>9.9%<br>12.7%<br>12.5%<br>10.4%<br>10.8%<br>8.8%<br>4.6%<br><b>2029</b><br>Percent<br>73.1%<br>15.6%                                         |
| 25 - 34<br>35 - 44<br>45 - 54<br>55 - 64<br>65 - 74<br>75 - 84<br>85+<br><b>Race and Ethnicity</b><br>White Alone<br>Black Alone<br>American Indian Alone                                                                                        | 500<br>366<br>1,028<br>888<br>1,080<br>907<br>727<br>598<br>343<br><b>Cen</b><br>6,056<br>1,490<br>16<br>148<br>4                   | 6.3%<br>4.6%<br>12.9%<br>11.2%<br>13.6%<br>11.4%<br>9.2%<br>7.5%<br>4.3%<br>Nsus 2010<br>Percent<br>76.2%<br>18.8%<br>0.2%<br>1.9%<br>0.1%                        | 478<br>319<br>910<br>1,092<br>858<br>989<br>861<br>575<br>331<br><b>Cen</b><br>Number<br>6,065<br>1,148<br>11<br>139<br>2              | 6.0%<br>4.0%<br>11.4%<br>13.6%<br>10.7%<br>12.4%<br>10.8%<br>7.2%<br>4.1%<br><b>sus 2020</b><br>Percent<br>75.8%<br>14.3%<br>0.1%<br>1.7%<br>0.0%                 | 450<br>389<br>789<br>1,093<br>857<br>878<br>839<br>618<br>324<br>Number<br>5,829<br>1,154<br>11<br>147<br>2              | 5.8%<br>5.0%<br>10.1%<br>14.0%<br>11.3%<br>10.8%<br>7.9%<br>4.2%<br><b>2024</b><br>Percent<br>74.7%<br>14.8%<br>0.1%<br>1.9%<br>0.0%                          | 514<br>487<br>383<br>754<br>974<br>956<br>793<br>827<br>670<br>349<br>Number<br>5,593<br>1,195<br>11<br>158<br>158                                | 6.4%<br>5.0%<br>9.9%<br>12.7%<br>12.5%<br>10.4%<br>10.8%<br>8.8%<br>4.6%<br><b>2029</b><br>Percent<br>73.1%<br>15.6%<br>0.1%<br>0.1%<br>2.1%                 |
| 25 - 34<br>35 - 44<br>45 - 54<br>55 - 64<br>65 - 74<br>75 - 84<br>85+<br><b>Race and Ethnicity</b><br>White Alone<br>Black Alone<br>Black Alone<br>American Indian Alone<br>Asian Alone                                                          | 500<br>366<br>1,028<br>888<br>1,080<br>907<br>727<br>598<br>343<br><b>Cer</b><br>Number<br>6,056<br>1,490<br>16<br>148              | 6.3%<br>4.6%<br>12.9%<br>11.2%<br>13.6%<br>11.4%<br>9.2%<br>7.5%<br>4.3%<br>MSUS 2010<br>Percent<br>76.2%<br>18.8%<br>0.2%<br>1.9%<br>0.1%<br>0.1%<br>0.8%        | 478<br>319<br>910<br>1,092<br>858<br>989<br>861<br>575<br>331<br><b>Cen</b><br>Number<br>6,065<br>1,148<br>11<br>139<br>2<br>90        | 6.0%<br>4.0%<br>11.4%<br>13.6%<br>10.7%<br>12.4%<br>10.8%<br>7.2%<br>4.1%<br><b>sus 2020</b><br>Percent<br>75.8%<br>14.3%<br>0.1%<br>1.7%<br>0.0%<br>1.1%         | 450<br>389<br>789<br>1,093<br>857<br>878<br>839<br>618<br>324<br>Number<br>5,829<br>1,154<br>11<br>147<br>2<br>93        | 5.8%<br>5.0%<br>10.1%<br>14.0%<br>11.3%<br>10.8%<br>7.9%<br>4.2%<br><b>2024</b><br>Percent<br>74.7%<br>14.8%<br>0.1%<br>1.9%<br>0.0%<br>1.2%                  | 514<br>487<br>383<br>754<br>974<br>956<br>793<br>827<br>670<br>349<br>Number<br>5,593<br>1,195<br>11<br>158<br>158<br>1                           | 6.4%<br>5.0%<br>9.9%<br>12.7%<br>12.5%<br>10.4%<br>10.8%<br>8.8%<br>4.6%<br><b>2029</b><br>Percent<br>73.1%<br>15.6%<br>0.1%<br>2.1%<br>0.0%<br>1.3%         |
| 25 - 34<br>35 - 44<br>45 - 54<br>55 - 64<br>65 - 74<br>75 - 84<br>85+<br><b>Race and Ethnicity</b><br>White Alone<br>Black Alone<br>American Indian Alone<br>Asian Alone<br>Pacific Islander Alone                                               | 500<br>366<br>1,028<br>888<br>1,080<br>907<br>727<br>598<br>343<br><b>Cen</b><br>6,056<br>1,490<br>16<br>148<br>4                   | 6.3%<br>4.6%<br>12.9%<br>11.2%<br>13.6%<br>11.4%<br>9.2%<br>7.5%<br>4.3%<br>Nsus 2010<br>Percent<br>76.2%<br>18.8%<br>0.2%<br>1.9%<br>0.1%                        | 478<br>319<br>910<br>1,092<br>858<br>989<br>861<br>575<br>331<br><b>Cen</b><br>Number<br>6,065<br>1,148<br>11<br>139<br>2              | 6.0%<br>4.0%<br>11.4%<br>13.6%<br>10.7%<br>12.4%<br>10.8%<br>7.2%<br>4.1%<br><b>sus 2020</b><br>Percent<br>75.8%<br>14.3%<br>0.1%<br>1.7%<br>0.0%                 | 450<br>389<br>789<br>1,093<br>857<br>878<br>839<br>618<br>324<br>Number<br>5,829<br>1,154<br>11<br>147<br>2              | 5.8%<br>5.0%<br>10.1%<br>14.0%<br>11.3%<br>10.8%<br>7.9%<br>4.2%<br><b>2024</b><br>Percent<br>74.7%<br>14.8%<br>0.1%<br>1.9%<br>0.0%                          | 514<br>487<br>383<br>754<br>974<br>956<br>793<br>827<br>670<br>349<br>Number<br>5,593<br>1,195<br>11<br>158<br>158                                | 6.4%<br>5.0%<br>9.9%<br>12.7%<br>12.5%<br>10.4%<br>10.8%<br>8.8%<br>4.6%<br><b>2029</b><br>Percent<br>73.1%<br>15.6%<br>0.1%<br>0.1%<br>2.1%                 |
| 25 - 34<br>35 - 44<br>45 - 54<br>55 - 64<br>65 - 74<br>75 - 84<br>85+<br><b>Race and Ethnicity</b><br>White Alone<br>Black Alone<br>American Indian Alone<br>Asian Alone<br>Pacific Islander Alone<br>Some Other Race Alone<br>Two or More Races | 500<br>366<br>1,028<br>888<br>1,080<br>907<br>727<br>598<br>343<br><b>Cer</b><br>6,056<br>1,490<br>16<br>148<br>4<br>4<br>64<br>165 | 6.3%<br>4.6%<br>12.9%<br>11.2%<br>13.6%<br>11.4%<br>9.2%<br>7.5%<br>4.3%<br><b>nsus 2010</b><br>Percent<br>76.2%<br>18.8%<br>0.2%<br>1.9%<br>0.1%<br>0.8%<br>2.1% | 478<br>319<br>910<br>1,092<br>858<br>989<br>861<br>575<br>331<br><b>Cen</b><br>Number<br>6,065<br>1,148<br>11<br>139<br>2<br>90<br>548 | 6.0%<br>4.0%<br>11.4%<br>13.6%<br>10.7%<br>12.4%<br>10.8%<br>7.2%<br>4.1%<br><b>sus 2020</b><br>Percent<br>75.8%<br>14.3%<br>0.1%<br>1.7%<br>0.0%<br>1.1%<br>6.8% | 450<br>389<br>789<br>1,093<br>857<br>878<br>839<br>618<br>324<br>Number<br>5,829<br>1,154<br>11<br>147<br>2<br>93<br>569 | 5.8%<br>5.0%<br>10.1%<br>14.0%<br>11.0%<br>11.3%<br>10.8%<br>7.9%<br>4.2%<br><b>2024</b><br>Percent<br>74.7%<br>14.8%<br>0.1%<br>1.9%<br>0.0%<br>1.2%<br>7.3% | 514<br>487<br>383<br>754<br>974<br>956<br>793<br>827<br>670<br>349<br>Number<br>5,593<br>1,195<br>11<br>158<br>11<br>158<br>1<br>199<br>99<br>598 | 6.4%<br>5.0%<br>9.9%<br>12.7%<br>12.5%<br>10.4%<br>10.8%<br>8.8%<br>4.6%<br><b>2029</b><br>Percent<br>73.1%<br>15.6%<br>0.1%<br>2.1%<br>0.0%<br>1.3%<br>7.8% |
| 25 - 34<br>35 - 44<br>45 - 54<br>55 - 64<br>65 - 74<br>75 - 84<br>85+<br><b>Race and Ethnicity</b><br>White Alone<br>Black Alone<br>American Indian Alone<br>Asian Alone<br>Pacific Islander Alone<br>Some Other Race Alone                      | 500<br>366<br>1,028<br>888<br>1,080<br>907<br>727<br>598<br>343<br><b>Cen</b><br>6,056<br>1,490<br>16<br>148<br>4<br>4              | 6.3%<br>4.6%<br>12.9%<br>11.2%<br>13.6%<br>11.4%<br>9.2%<br>7.5%<br>4.3%<br>MSUS 2010<br>Percent<br>76.2%<br>18.8%<br>0.2%<br>1.9%<br>0.1%<br>0.1%<br>0.8%        | 478<br>319<br>910<br>1,092<br>858<br>989<br>861<br>575<br>331<br><b>Cen</b><br>Number<br>6,065<br>1,148<br>11<br>139<br>2<br>90        | 6.0%<br>4.0%<br>11.4%<br>13.6%<br>10.7%<br>12.4%<br>10.8%<br>7.2%<br>4.1%<br><b>sus 2020</b><br>Percent<br>75.8%<br>14.3%<br>0.1%<br>1.7%<br>0.0%<br>1.1%         | 450<br>389<br>789<br>1,093<br>857<br>878<br>839<br>618<br>324<br>Number<br>5,829<br>1,154<br>11<br>147<br>2<br>93        | 5.8%<br>5.0%<br>10.1%<br>14.0%<br>11.3%<br>10.8%<br>7.9%<br>4.2%<br><b>2024</b><br>Percent<br>74.7%<br>14.8%<br>0.1%<br>1.9%<br>0.0%<br>1.2%                  | 514<br>487<br>383<br>754<br>974<br>956<br>793<br>827<br>670<br>349<br>Number<br>5,593<br>1,195<br>11<br>158<br>158<br>1                           | 6.4%<br>5.0%<br>9.9%<br>12.7%<br>12.5%<br>10.4%<br>10.8%<br>8.8%<br>4.6%<br><b>2029</b><br>Percent<br>73.1%<br>15.6%<br>0.1%<br>2.1%<br>0.0%<br>1.3%         |