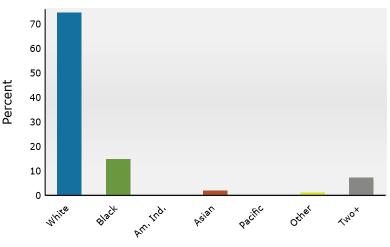

### 2024 Population by Race

2024 Percent Hispanic Origin: 3.3%

Kirkwood Crossing 1,3,5

1259 S Kirkwood Rd, Saint Louis, Missouri, 63122 Ring: 3 mile radius Prepared by Esri

Latitude: 38.56179 Longitude: -90.40695