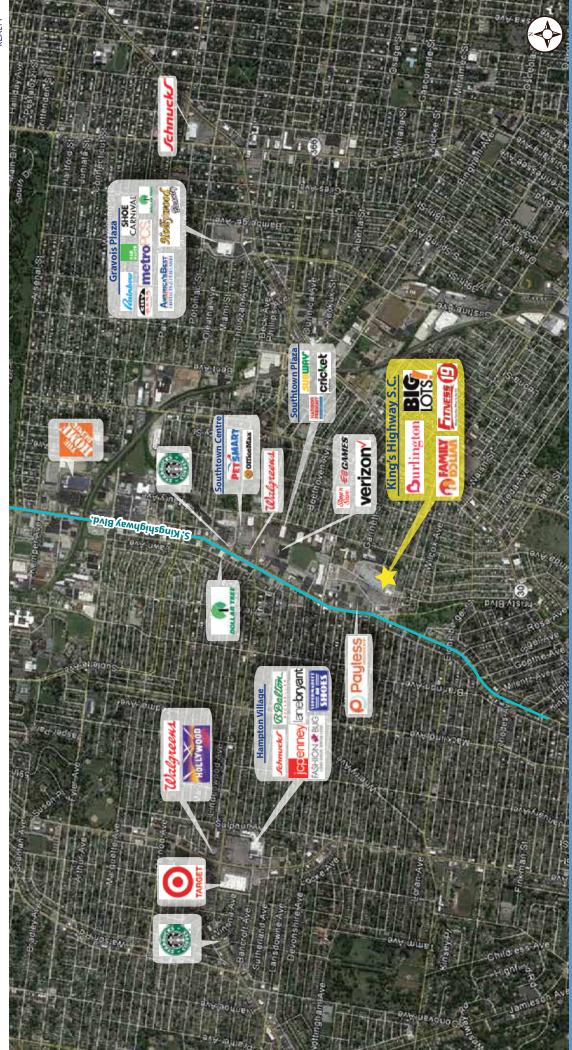

# King's Highway S.C. 4930 Christy Blvd., Saint Louis, MO 63116

Retail & Competitive Center Aerial