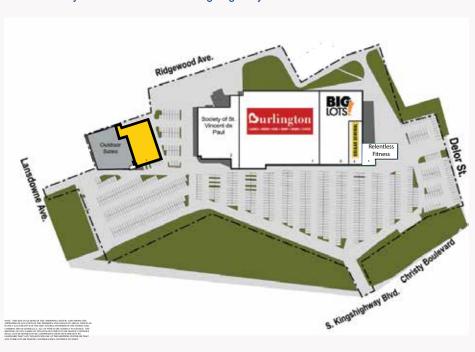

# **Highlights**

- Anchored by Burlington and Big Lots
- 176,273 total SF
- 15,148 VPD on S. Kingshighway Blvd.

#### **KEY TENANTS**

Trade Area