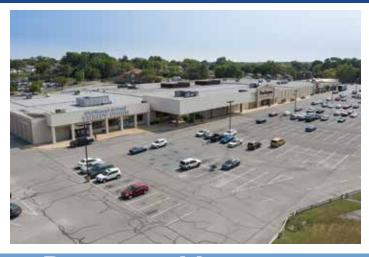

# KING'S HIGHWAY SHOPPING CENTER

4930 Christy Blvd. Saint Louis; MO 63116

18,420 SF

Saint Louis, MO

# King's Highway S.C. 4930 Christy Blvd., Saint Louis, MO 63116

Retail & Competitive Center Aerial