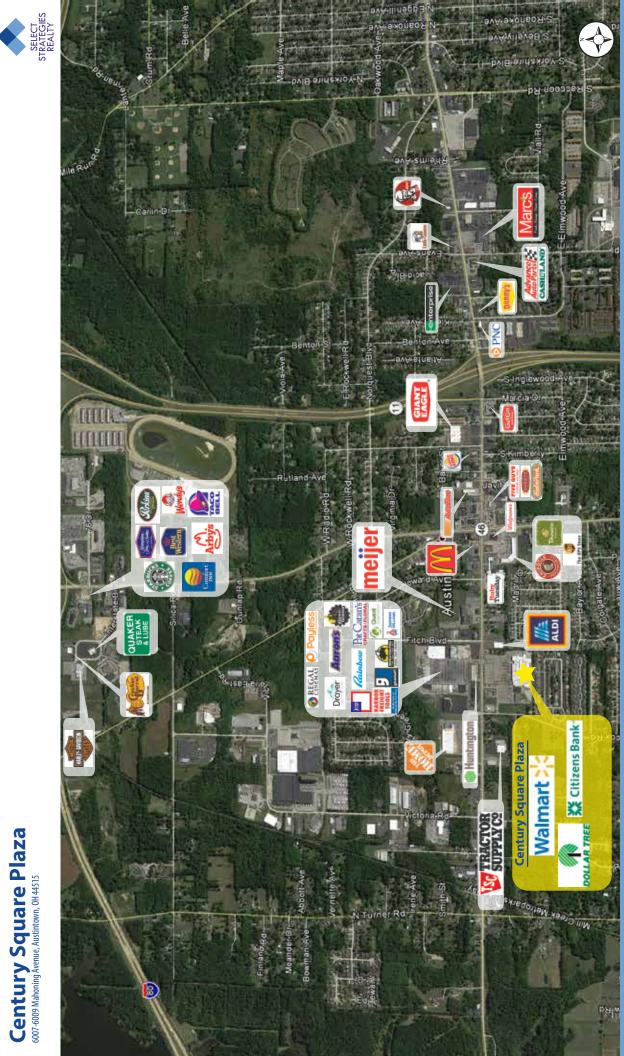

# **Highlights**

- Anchored by Walmart Supercenter which is reported to be the top performing store in the region.
- Located on Mahoning Avenue, a very busy retail area in Austintown, OH.
- A new Meijer store will be opening directly across the street from Century Squre Plaza soon.

### **KEY TENANTS**