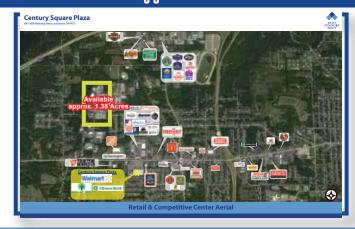

# Century Square Plaza 6007-6009 Mahoning Avenue, Austintown, 0H 44515

Retail & Competitive Center Aerial

# **Highlights**

- Anchored by Walmart Supercenter which is reported to be the top performing store in the region.
- Located on Mahoning Avenue, a very busy retail area in Austintown, OH.
- A new Meijer store will be opening directly across the street from Century Squre Plaza soon.