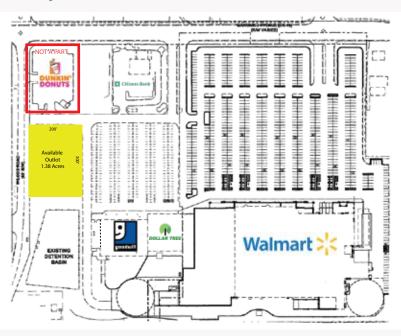

# **AVAILABLE**

24,450 SF Plus Expansion Area Outlot approx. 1.38 Acres

Greater Youngstown, OH

# **Highlights**

- Anchored by Walmart Supercenter which is reported to be the top performing store in the region.
- Located on Mahoning Avenue, a very busy retail area in Austintown, OH.
- A new Meijer store will be opening directly across the street from Century Squre Plaza soon.

### **KEY TENANTS**