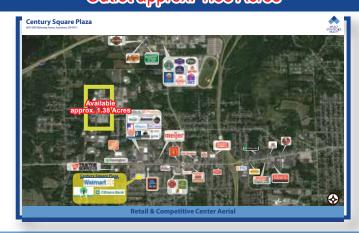

# Century Square Plaza 6007-6009 Mahoning Avenue, Austintown, 0H 44515

Retail & Competitive Center Aerial