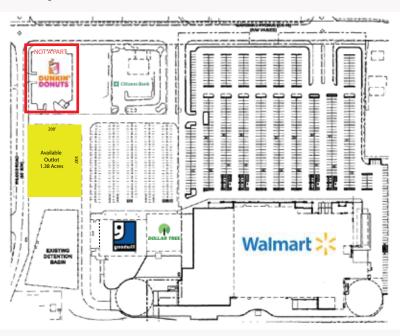

# **AVAILABLE**

24,450 SF Plus Expansion Area Outlot approx. 1.38 Acres

Greater Youngstown, OH

### **KEY TENANTS**