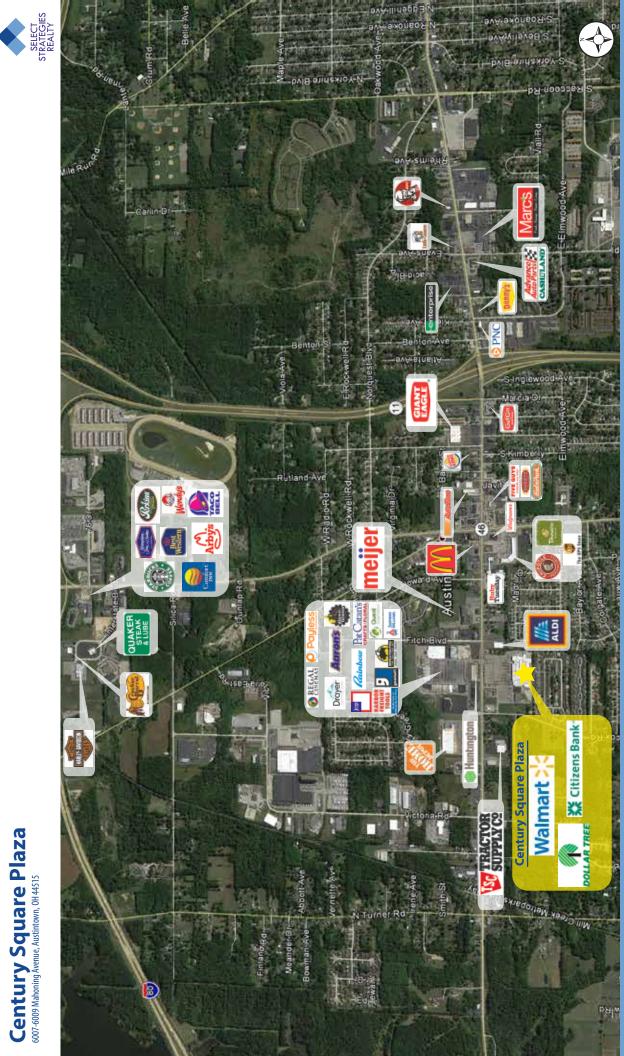

# **Highlights**

- Anchored by Walmart Supercenter which is reported to be the top performing store in the region.
- Located on Mahoning Avenue, a very busy retail area in Austintown, OH.
- A new Meijer store will be opening directly across the street from Century Squre Plaza soon.