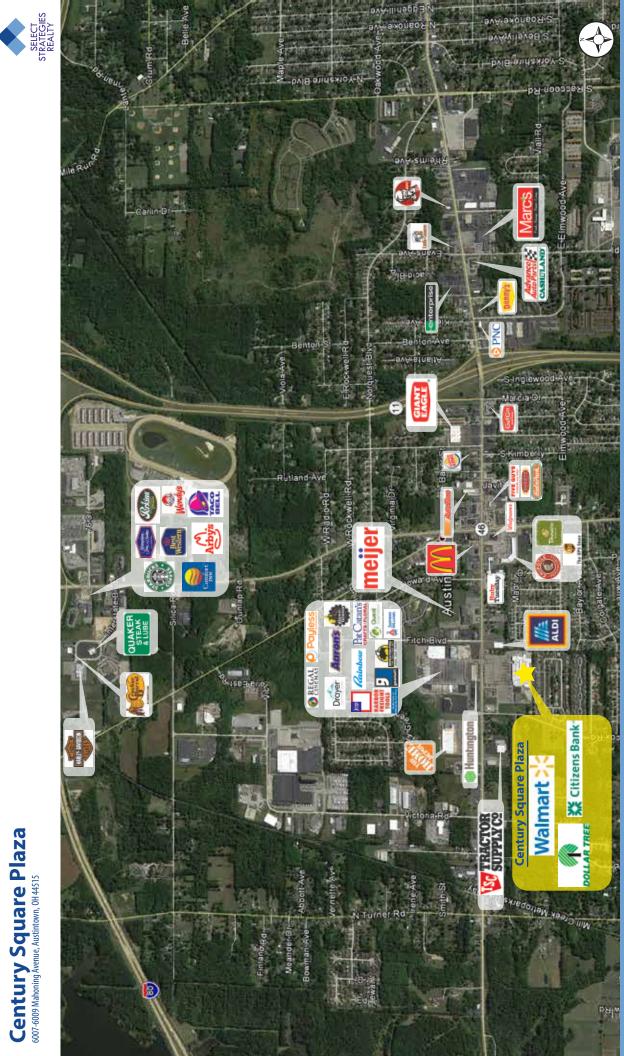

# **Highlights**

- Anchored by Walmart Supercenter which is reported to be the top performing store in the region.
- Located on Mahoning Avenue, a very busy retail area in Austintown, OH.
- A new Meijer store will be opening directly across the street from Century Squre Plaza soon.

### Traffic Counts

30,040 VPD - on Mahoning Ave. directly in front of site. 28,536 VPD - on Mahoning Ave. 1/4 mile to the West of site. 28,555 VPD - on Mahoning Ave. 1/4 mile to the East of site.