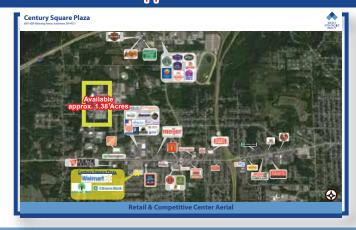

# Century Square Plaza 6007-6009 Mahoning Avenue, Austintown, 0H 44515

Retail & Competitive Center Aerial

# **Highlights**

- Anchored by Walmart Supercenter which is reported to be the top performing store in the region.
- Located on Mahoning Avenue, a very busy retail area in Austintown, OH.
- A new Meijer store will be opening directly across the street from Century Squre Plaza soon.