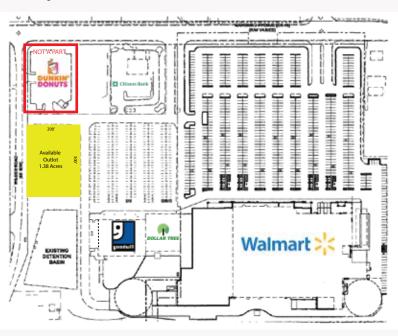

# **AVAILABLE**

24,450 SF Plus Expansion Area Outlot approx. 1.38 Acres

Greater Youngstown, OH

# **Highlights**

- Anchored by Walmart Supercenter which is reported to be the top performing store in the region.
- Located on Mahoning Avenue, a very busy retail area in Austintown, OH.
- A new Meijer store will be opening directly across the street from Century Squre Plaza soon.