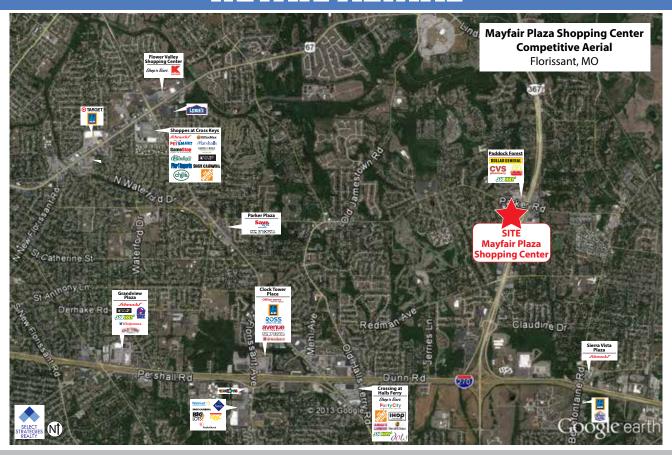

### RETAIL AERIAL

#### **PROPERTY FEATURES**

- Mayfair Plaza is a 101, 676 SF shopping center located at the intersection of Highway 367 and Parker Road in Florissant, MO.
- Excellent visibility from Highway 367.
- Close proximity to Highway 367 and Interstate 270.
- Tenants include: Washington University Dialysis, Advanced Surgical Care Center, Family Dollar, Little Caesar's, Taco Bell and VA outpatient Clinic.