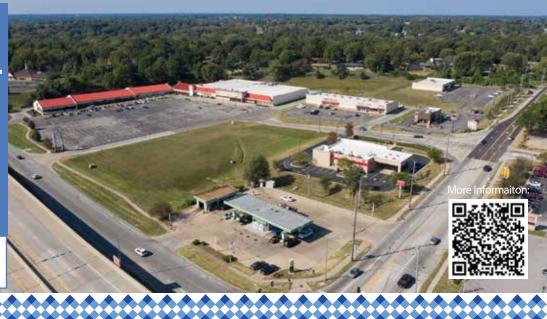

### RETAIL AERIAL

#### **PROPERTY FEATURES**

- Mayfair Plaza is a 101, 676 SF shopping center located at the intersection of Highway 367 and Parker Road in Florissant, MO.
- Excellent visibility from Highway 367.
- Close proximity to Highway 367 and Interstate 270.
- Tenants include: Washington University Dialysis, Advanced Surgical Care Center, Family Dollar, Little Caesar's, Taco Bell and VA outpatient Clinic.