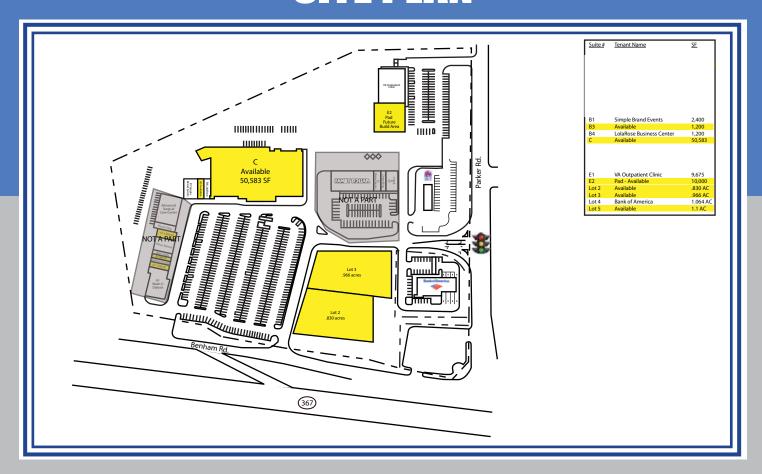

# **SITE PLAN**

# AVAILABLE FOR LEASE

1,200 SF to 50,583 SF

#### **PROPERTY FEATURES**

- Mayfair Plaza is a 101, 676 SF shopping center located at the intersection of Highway 367 and Parker Road in Florissant, MO.
- Excellent visibility from Highway 367.
- Close proximity to Highway 367 and Interstate 270.
- Tenants include: Washington University Dialysis, Advanced Surgical Care Center, Family Dollar, Little Caesar's, Taco Bell and VA outpatient Clinic.

### **KEY TENANTS**