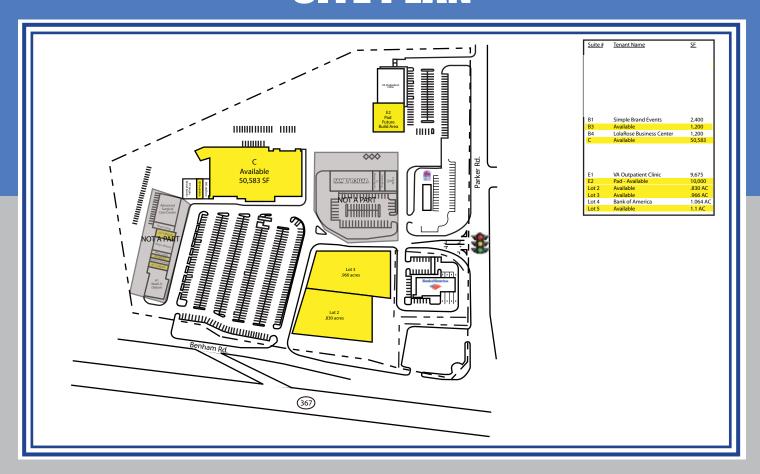

# **SITE PLAN**

# AVAILABLE FOR LEASE

1,200 SF to 50,583 SF

#### **PROPERTY FEATURES**

- Mayfair Plaza is a 101, 676 SF shopping center located at the intersection of Highway 367 and Parker Road in Florissant, MO.
- Excellent visibility from Highway 367.
- Close proximity to Highway 367 and Interstate 270.
- Tenants include: Washington University Dialysis, Advanced Surgical Care Center, Family Dollar, Little Caesar's, Taco Bell and VA outpatient Clinic.