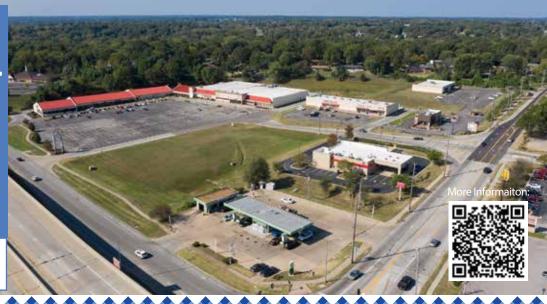

## RETAIL AERIAL

#### **PROPERTY FEATURES**

- Mayfair Plaza is a 101, 676 SF shopping center located at the intersection of Highway 367 and Parker Road in Florissant, MO.
- Excellent visibility from Highway 367.
- Close proximity to Highway 367 and Interstate 270.
- Tenants include: Washington University Dialysis, Advanced Surgical Care Center, Family Dollar, Little Caesar's, Taco Bell and VA outpatient Clinic.