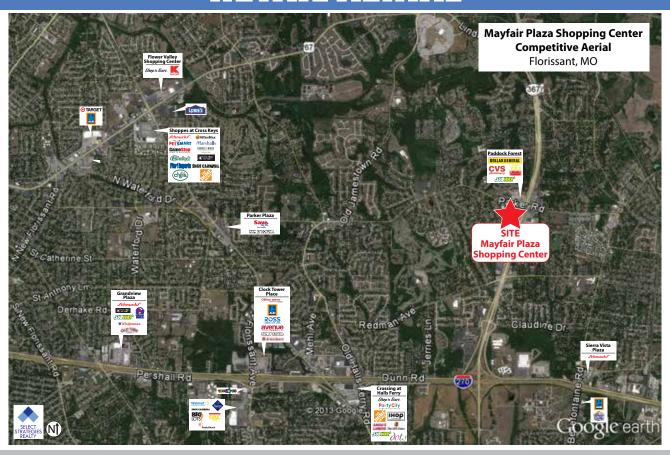

to Highway 367 and Interstate 270.
- Tenants include: Washington University Dialysis, Advanced Surgical Care Center, Family Dollar, Little Caesar's, Taco Bell and VA outpatient Clinic.







### **KEY TENANTS**



### **DEMOGRAPHICS**

(2024 estimates) Average HH Income Daytime Population Households Population 1 Mile 10.426 4.147 \$83.343 1.857 3 Miles 57,935 22.602 \$79,183 14.232 5 Miles 140,493 56,317 \$75,277 34,671 Trade Area 59,156 23,080 \$78,930 13,879

### **TRAFFIC COUNTS**

23,302 VPD - on Lewis and Clark Blvd. directly in front of the site.

17,280 VPD - on Parker Road directly in front of the site.



#### BRIAN NELTNER

400 Techne Center Drive Suite 320 Milford, OH 45150 Direct: 513.332.9966 bneltner@selectstrat.com www.selectstrat.com

# **SITE PLAN**



## RETAIL AERIAL