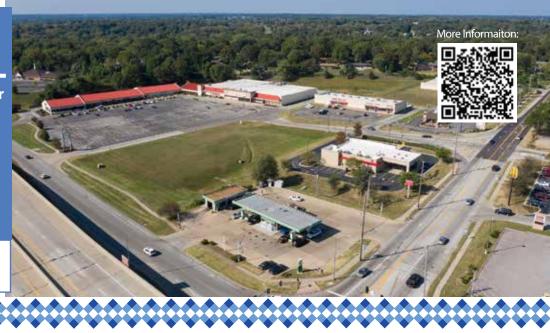

### **MAYFAIR PLAZA**

196 Mayfair Plaza Shopping Center Florissant, MO 63033

1,200 SF to 50,583 SF

#### **PROPERTY FEATURES**

- Mayfair Plaza is a 101, 676 SF shopping center located at the intersection of Highway 367 and Parker Road in Florissant, MO.
- Excellent visibility from Highway 367.
- Close proximity to Highway 367 and Interstate 270.
- Tenants include: Washington University Dialysis, Advanced Surgical Care Center, Family Dollar, Little Caesar's, Taco Bell and VA outpatient Clinic.

## RETAIL AERIAL