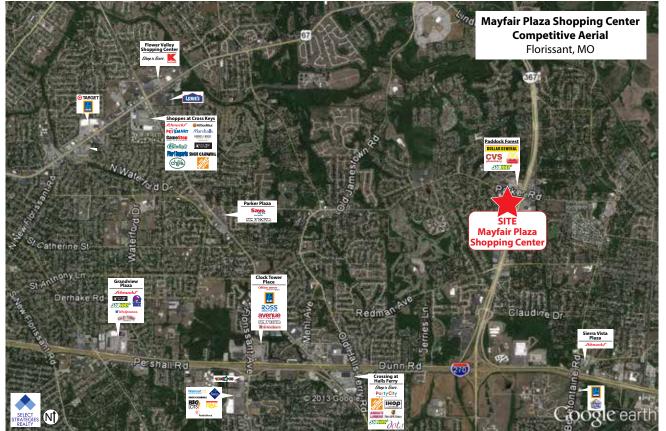

7     | \$75,277             | 34,671                |
| Trade Area       | 59,156     | 23,080     | \$78,930             | 13,879                |
|                  |            |            |                      |                       |

#### TRAFFIC COUNTS

23,302 VPD - on Lewis and Clark Blvd. directly in front of the site.

17,280 VPD - on Parker Road directly in front of the site.



**BRIAN NELTNER** 

400 Techne Center Drive Suite 320 Milford, OH 45150 Direct: 513.322.9966 bneltne@selectstrat.com www.selectstrat.com

The information above has been obtained from sources deemed reliable, however, Select Strategies Realty makes no warranties of representation of the accuracy thereof. It is your responsibility to independently confirm accuracy

# **SITE PLAN**



## RETAIL AERIAL