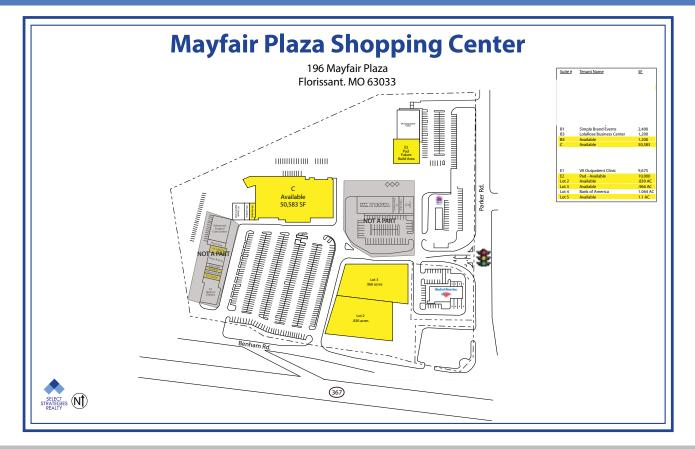

# **SITE PLAN**

### **MAYFAIR PLAZA**

196 Mayfair Plaza Shopping Center Florissant, MO 63033

1,200 SF to 50,583 SF

#### **PROPERTY FEATURES**

- Mayfair Plaza is a 101, 676 SF shopping center located at the intersection of Highway 367 and Parker Road in Florissant, MO.
- Excellent visibility from Highway 367.
- Close proximity to Highway 367 and Interstate 270.
- Tenants include: Washington University Dialysis, Advanced Surgical Care Center, Family Dollar, Little Caesar's, Taco Bell and VA outpatient Clinic.