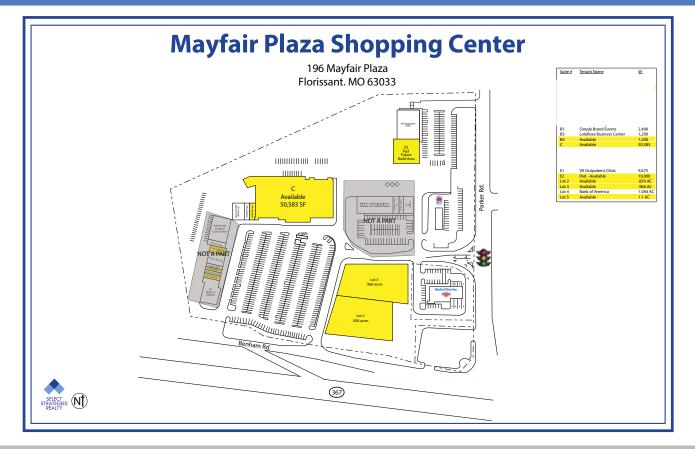

# **SITE PLAN**

### **MAYFAIR PLAZA**

196 Mayfair Plaza Shopping Center Florissant, MO 63033

1,200 SF to 50,583 SF

#### **PROPERTY FEATURES**

- Mayfair Plaza is a 101, 676 SF shopping center located at the intersection of Highway 367 and Parker Road in Florissant, MO.
- Excellent visibility from Highway 367.
- Close proximity to Highway 367 and Interstate 270.
- Tenants include: Washington University Dialysis, Advanced Surgical Care Center, Family Dollar, Little Caesar's, Taco Bell and VA outpatient Clinic.