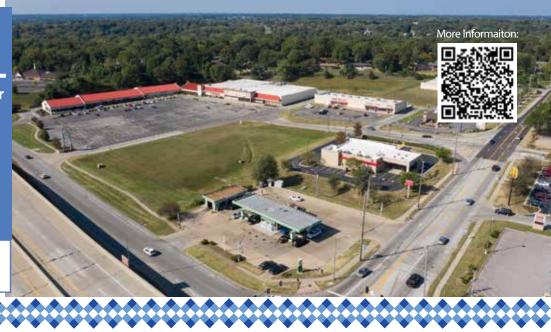

## RETAIL AERIAL

#### **PROPERTY FEATURES**

- Mayfair Plaza is a 101, 676 SF shopping center located at the intersection of Highway 367 and Parker Road in Florissant, MO.
- Excellent visibility from Highway 367.
- Close proximity to Highway 367 and Interstate 270.
- Tenants include: Washington University Dialysis, Advanced Surgical Care Center, Family Dollar, Little Caesar's, Taco Bell and VA outpatient Clinic.

#### TRAFFIC COUNTS

23,302 VPD - on Lewis and Clark Blvd. directly in front of the site.

17,280 VPD - on Parker Road directly in front of the site.