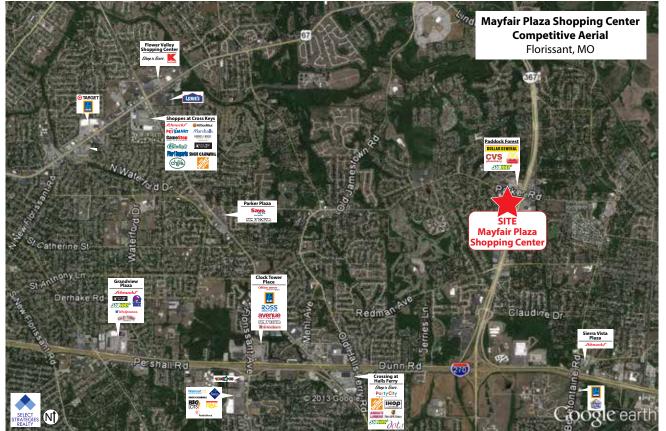

| \$83,375             | 34,039                |
| Trade Area       | 59,529     | 23,222     | \$87,597             | 12,947                |
|                  |            |            |                      |                       |

#### TRAFFIC COUNTS

23,302 VPD - on Lewis and Clark Blvd. directly in front of the site.

17,280 VPD - on Parker Road directly in front of the site.



#### **BRIAN NELTNER**

400 Techne Center Drive Suite 320 Milford, OH 45150 Direct: 513.332.9966 bneltner@selectstrat.com www.selectstrat.com

The information above has been obtained from sources deemed reliable, however, Select Strategies Realty makes no warranties of representation of the accuracy thereof. It is your responsibility to independently confirm accuracy

# **SITE PLAN**



## RETAIL AERIAL