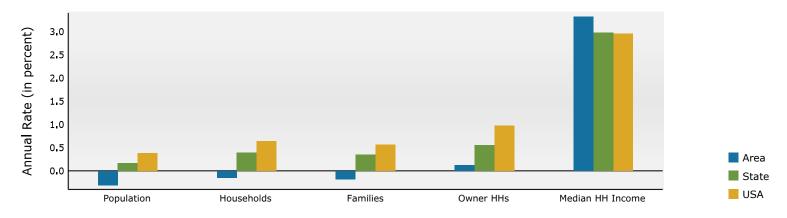

#### Trends 2024-2029

Mayfair Plaza 196 Mayfair Plaza Shopping Ctr, Florissant, Missouri, 63033 Ring: 1 mile radius Prepared by Esri Latitude: 38.79430 Longitude: -90.23323

| Summary                                                                                                                   |                                                 | Census 2                                                  | 010                                     | Census 2020                                   |                                      | 2024                                          |                                      | 20                          |
|---------------------------------------------------------------------------------------------------------------------------|-------------------------------------------------|-----------------------------------------------------------|-----------------------------------------|-----------------------------------------------|--------------------------------------|-----------------------------------------------|--------------------------------------|-----------------------------|
| Population                                                                                                                |                                                 | 10                                                        | ,828                                    | 10,768                                        | 3                                    | 10,426                                        |                                      | 10,1                        |
| Households                                                                                                                |                                                 | 4,                                                        | ,203                                    | 4,278                                         | 3                                    | 4,147                                         |                                      | 4,0                         |
| Families                                                                                                                  |                                                 | 2,                                                        | ,881                                    | 2,788                                         | 3                                    | 2,680                                         |                                      | 2,6                         |
| Average Household Size                                                                                                    |                                                 | :                                                         | 2.55                                    | 2.49                                          | )                                    | 2.49                                          |                                      | 2.                          |
| Owner Occupied Housing Units                                                                                              |                                                 | 2                                                         | ,553                                    | 2,242                                         | 2                                    | 2,224                                         |                                      | 2,2                         |
| Renter Occupied Housing Units                                                                                             |                                                 | 1,                                                        | ,649                                    | 2,036                                         | 5                                    | 1,923                                         |                                      | 1,8                         |
| Median Age                                                                                                                |                                                 | :                                                         | 34.9                                    | 36.3                                          | 3                                    | 36.7                                          |                                      | 37                          |
| Trends: 2024-2029 Annual Rate                                                                                             |                                                 |                                                           | Area                                    |                                               |                                      | State                                         |                                      | Natio                       |
| Population                                                                                                                |                                                 |                                                           | -0.53%                                  |                                               |                                      | 0.17%                                         |                                      | 0.3                         |
| Households                                                                                                                |                                                 |                                                           | -0.34%                                  |                                               |                                      | 0.39%                                         |                                      | 0.6                         |
| Families                                                                                                                  |                                                 |                                                           | -0.37%                                  |                                               |                                      | 0.35%                                         |                                      | 0.5                         |
| Owner HHs                                                                                                                 |                                                 |                                                           | 0.03%                                   |                                               |                                      | 0.55%                                         |                                      | 0.9                         |
| Median Household Income                                                                                                   |                                                 |                                                           | 3.97%                                   |                                               |                                      | 2.98%                                         |                                      | 2.9                         |
|                                                                                                                           |                                                 |                                                           | 2.37 7.0                                |                                               |                                      | 2024                                          |                                      | 20                          |
| Households by Income                                                                                                      |                                                 |                                                           |                                         | Num                                           | her                                  | Percent                                       | Number                               | Perc                        |
| <\$15,000                                                                                                                 |                                                 |                                                           |                                         |                                               | 413                                  | 10.0%                                         | 365                                  | 9.                          |
| \$15,000 - \$24,999                                                                                                       |                                                 |                                                           |                                         |                                               | 378                                  | 9.1%                                          | 267                                  | 6.                          |
| \$25,000 - \$34,999                                                                                                       |                                                 |                                                           |                                         |                                               | 287                                  | 6.9%                                          | 225                                  | 5.                          |
| \$35,000 - \$34,999                                                                                                       |                                                 |                                                           |                                         |                                               | 592                                  | 14.3%                                         | 493                                  | 12.                         |
| \$50,000 - \$74,999                                                                                                       |                                                 |                                                           |                                         |                                               | 510                                  | 14.7%                                         | 554                                  | 13.                         |
| \$75,000 - \$74,999<br>\$75,000 - \$99,999                                                                                |                                                 |                                                           |                                         |                                               | 724                                  | 17.5%                                         | 732                                  | 18.                         |
| \$100,000 - \$149,999                                                                                                     |                                                 |                                                           |                                         |                                               | 662                                  | 16.0%                                         | 768                                  | 18.                         |
|                                                                                                                           |                                                 |                                                           |                                         |                                               |                                      |                                               |                                      |                             |
| \$150,000 - \$199,999                                                                                                     |                                                 |                                                           |                                         |                                               | 277                                  | 6.7%                                          | 409                                  | 10.                         |
| \$200,000+                                                                                                                |                                                 |                                                           |                                         | •                                             | 204                                  | 4.9%                                          | 262                                  | 6.                          |
| Median Household Income                                                                                                   |                                                 |                                                           |                                         | \$64,                                         | 524                                  |                                               | \$78,405                             |                             |
| Average Household Income                                                                                                  |                                                 |                                                           |                                         | \$83,3                                        | 343                                  |                                               | \$99,118                             |                             |
| Per Capita Income                                                                                                         |                                                 |                                                           |                                         | \$32,8                                        | 386                                  |                                               | \$39,488                             |                             |
|                                                                                                                           | Се                                              | nsus 2010                                                 | Cer                                     | sus 2020                                      |                                      | 2024                                          |                                      | 20                          |
| Population by Age                                                                                                         | Number                                          | Percent                                                   | Number                                  | Percent                                       | Number                               | Percent                                       | Number                               | Perc                        |
| 0 - 4                                                                                                                     | 783                                             | 7.2%                                                      | 808                                     | 7.5%                                          | 764                                  | 7.3%                                          | 723                                  | 7.                          |
| 5 - 9                                                                                                                     | 840                                             | 7.8%                                                      | 741                                     | 6.9%                                          | 716                                  | 6.9%                                          | 652                                  | 6.                          |
| 10 - 14                                                                                                                   | 849                                             | 7.8%                                                      | 707                                     | 6.6%                                          | 659                                  | 6.3%                                          | 635                                  | 6.                          |
| 15 - 19                                                                                                                   | 871                                             | 8.0%                                                      | 749                                     | 7.0%                                          | 652                                  | 6.3%                                          | 603                                  | 5.                          |
| 20 - 24                                                                                                                   | 721                                             | 6.7%                                                      | 747                                     | 6.9%                                          | 731                                  | 7.0%                                          | 632                                  | 6.                          |
| 25 - 34                                                                                                                   | 1,361                                           | 12.6%                                                     | 1,468                                   | 13.6%                                         | 1,478                                | 14.2%                                         | 1,501                                | 14.                         |
| 35 - 44                                                                                                                   | 1,379                                           | 12.7%                                                     | 1,175                                   | 10.9%                                         | 1,209                                | 11.6%                                         | 1,225                                | 12.                         |
| 45 - 54                                                                                                                   | 1,438                                           | 13.3%                                                     | 1,253                                   | 11.6%                                         | 1,183                                | 11.3%                                         | 1,114                                | 11.                         |
| 55 - 64                                                                                                                   | 1,255                                           | 11.6%                                                     | 1,360                                   | 12.6%                                         | 1,218                                |                                               | 1,119                                | 11.                         |
| 65 - 74                                                                                                                   | 751                                             | 6.9%                                                      | 1,068                                   | 9.9%                                          | 1,044                                |                                               | 1,043                                | 10.                         |
| 75 - 84                                                                                                                   | 401                                             | 3.7%                                                      | 517                                     | 4.8%                                          | 580                                  |                                               | 693                                  | 6.                          |
|                                                                                                                           | 178                                             | 1.6%                                                      | 175                                     | 1.6%                                          | 192                                  |                                               | 212                                  | 2.                          |
| 85+                                                                                                                       |                                                 |                                                           |                                         | nsus 2020                                     |                                      | 2024                                          |                                      | 20                          |
| 85+                                                                                                                       | Ce                                              | nsus Zulu                                                 |                                         |                                               |                                      | Percent                                       | Number                               | Perc                        |
|                                                                                                                           |                                                 | nsus 2010<br>Percent                                      |                                         | Percent                                       | Number                               |                                               |                                      |                             |
| Race and Ethnicity                                                                                                        | Number                                          | Percent                                                   | Number                                  | Percent<br>7.3%                               | Number<br>726                        |                                               |                                      |                             |
| Race and Ethnicity White Alone                                                                                            | Number<br>1,385                                 | Percent<br>12.8%                                          | Number<br>786                           | 7.3%                                          | 726                                  | 7.0%                                          | 637                                  | 6.                          |
| Race and Ethnicity White Alone Black Alone                                                                                | Number<br>1,385<br>9,150                        | Percent<br>12.8%<br>84.5%                                 | Number<br>786<br>9,456                  | 7.3%<br>87.8%                                 | 726<br>9,182                         | 7.0%<br>88.1%                                 | 637<br>9,017                         | 6.<br>88.                   |
| Race and Ethnicity White Alone Black Alone American Indian Alone                                                          | Number<br>1,385<br>9,150<br>17                  | Percent<br>12.8%<br>84.5%<br>0.2%                         | Number<br>786<br>9,456<br>20            | 7.3%<br>87.8%<br>0.2%                         | 726<br>9,182<br>20                   | 7.0%<br>88.1%<br>0.2%                         | 637<br>9,017<br>19                   | 6.<br>88.<br>0.             |
| Race and Ethnicity White Alone Black Alone American Indian Alone Asian Alone                                              | Number<br>1,385<br>9,150<br>17<br>41            | Percent<br>12.8%<br>84.5%<br>0.2%<br>0.4%                 | Number<br>786<br>9,456<br>20<br>39      | 7.3%<br>87.8%<br>0.2%<br>0.4%                 | 726<br>9,182<br>20<br>37             | 7.0%<br>88.1%<br>0.2%<br>0.4%                 | 637<br>9,017<br>19<br>37             | 6.<br>88.<br>0.<br>0.       |
| Race and Ethnicity White Alone Black Alone American Indian Alone Asian Alone Pacific Islander Alone                       | Number<br>1,385<br>9,150<br>17<br>41<br>3       | Percent<br>12.8%<br>84.5%<br>0.2%<br>0.4%<br>0.0%         | Number<br>786<br>9,456<br>20<br>39      | 7.3%<br>87.8%<br>0.2%<br>0.4%<br>0.0%         | 726<br>9,182<br>20<br>37<br>4        | 7.0%<br>88.1%<br>0.2%<br>0.4%<br>0.0%         | 637<br>9,017<br>19<br>37<br>3        | 6.<br>88.<br>0.<br>0.       |
| Race and Ethnicity White Alone Black Alone American Indian Alone Asian Alone Pacific Islander Alone Some Other Race Alone | Number<br>1,385<br>9,150<br>17<br>41<br>3<br>26 | Percent<br>12.8%<br>84.5%<br>0.2%<br>0.4%<br>0.0%<br>0.2% | Number<br>786<br>9,456<br>20<br>39<br>3 | 7.3%<br>87.8%<br>0.2%<br>0.4%<br>0.0%<br>1.1% | 726<br>9,182<br>20<br>37<br>4<br>114 | 7.0%<br>88.1%<br>0.2%<br>0.4%<br>0.0%<br>1.1% | 637<br>9,017<br>19<br>37<br>3<br>108 | 6.<br>88.<br>0.<br>0.<br>0. |
| Race and Ethnicity White Alone Black Alone American Indian Alone Asian Alone Pacific Islander Alone                       | Number<br>1,385<br>9,150<br>17<br>41<br>3       | Percent<br>12.8%<br>84.5%<br>0.2%<br>0.4%<br>0.0%         | Number<br>786<br>9,456<br>20<br>39      | 7.3%<br>87.8%<br>0.2%<br>0.4%<br>0.0%         | 726<br>9,182<br>20<br>37<br>4        | 7.0%<br>88.1%<br>0.2%<br>0.4%<br>0.0%         | 637<br>9,017<br>19<br>37<br>3        | 6.<br>88.<br>0.<br>0.       |