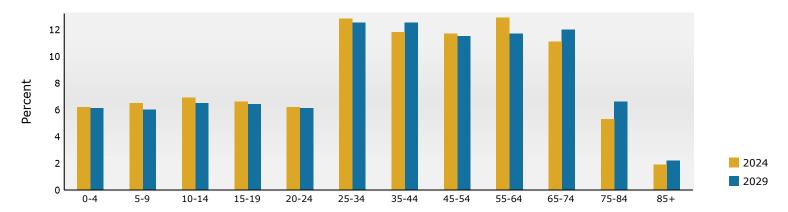

Mayfair Plaza 196 Mayfair Plaza Shopping Ctr, Florissant, Missouri, 63033 Ring: 1 mile radius Prepared by Esri Latitude: 38.79430 Longitude: -90.23323

| Summary                                                                                                                   |                                                 | Census 2                                                  | 010                                     | Census 2020                                   |                                      | 2024                                          |                                      | 20                          |
|---------------------------------------------------------------------------------------------------------------------------|-------------------------------------------------|-----------------------------------------------------------|-----------------------------------------|-----------------------------------------------|--------------------------------------|-----------------------------------------------|--------------------------------------|-----------------------------|
| Population                                                                                                                |                                                 | 10                                                        | ,828                                    | 10,768                                        | 3                                    | 10,426                                        |                                      | 10,1                        |
| Households                                                                                                                |                                                 | 4,                                                        | ,203                                    | 4,278                                         | 3                                    | 4,147                                         |                                      | 4,0                         |
| Families                                                                                                                  |                                                 | 2,                                                        | ,881                                    | 2,788                                         | 3                                    | 2,680                                         |                                      | 2,6                         |
| Average Household Size                                                                                                    |                                                 | :                                                         | 2.55                                    | 2.49                                          | )                                    | 2.49                                          |                                      | 2.                          |
| Owner Occupied Housing Units                                                                                              |                                                 | 2                                                         | ,553                                    | 2,242                                         | 2                                    | 2,224                                         |                                      | 2,2                         |
| Renter Occupied Housing Units                                                                                             |                                                 | 1,                                                        | ,649                                    | 2,036                                         | 5                                    | 1,923                                         |                                      | 1,8                         |
| Median Age                                                                                                                |                                                 | :                                                         | 34.9                                    | 36.3                                          | 3                                    | 36.7                                          |                                      | 37                          |
| Trends: 2024-2029 Annual Rate                                                                                             |                                                 |                                                           | Area                                    |                                               |                                      | State                                         |                                      | Natio                       |
| Population                                                                                                                |                                                 |                                                           | -0.53%                                  |                                               |                                      | 0.17%                                         |                                      | 0.3                         |
| Households                                                                                                                |                                                 |                                                           | -0.34%                                  |                                               |                                      | 0.39%                                         |                                      | 0.6                         |
| Families                                                                                                                  |                                                 |                                                           | -0.37%                                  |                                               |                                      | 0.35%                                         |                                      | 0.5                         |
| Owner HHs                                                                                                                 |                                                 |                                                           | 0.03%                                   |                                               |                                      | 0.55%                                         |                                      | 0.9                         |
| Median Household Income                                                                                                   |                                                 |                                                           | 3.97%                                   |                                               |                                      | 2.98%                                         |                                      | 2.9                         |
|                                                                                                                           |                                                 |                                                           | 2.37 7.0                                |                                               |                                      | 2024                                          |                                      | 20                          |
| Households by Income                                                                                                      |                                                 |                                                           |                                         | Num                                           | her                                  | Percent                                       | Number                               | Perc                        |
| <\$15,000                                                                                                                 |                                                 |                                                           |                                         |                                               | 413                                  | 10.0%                                         | 365                                  | 9.                          |
| \$15,000 - \$24,999                                                                                                       |                                                 |                                                           |                                         |                                               | 378                                  | 9.1%                                          | 267                                  | 6.                          |
| \$25,000 - \$34,999                                                                                                       |                                                 |                                                           |                                         |                                               | 287                                  | 6.9%                                          | 225                                  | 5.                          |
| \$35,000 - \$34,999                                                                                                       |                                                 |                                                           |                                         |                                               | 592                                  | 14.3%                                         | 493                                  | 12.                         |
| \$50,000 - \$74,999                                                                                                       |                                                 |                                                           |                                         |                                               | 510                                  | 14.7%                                         | 554                                  | 13.                         |
| \$75,000 - \$74,999<br>\$75,000 - \$99,999                                                                                |                                                 |                                                           |                                         |                                               | 724                                  | 17.5%                                         | 732                                  | 18.                         |
| \$100,000 - \$149,999                                                                                                     |                                                 |                                                           |                                         |                                               | 662                                  | 16.0%                                         | 768                                  | 18.                         |
|                                                                                                                           |                                                 |                                                           |                                         |                                               |                                      |                                               |                                      |                             |
| \$150,000 - \$199,999                                                                                                     |                                                 |                                                           |                                         |                                               | 277                                  | 6.7%                                          | 409                                  | 10.                         |
| \$200,000+                                                                                                                |                                                 |                                                           |                                         | •                                             | 204                                  | 4.9%                                          | 262                                  | 6.                          |
| Median Household Income                                                                                                   |                                                 |                                                           |                                         | \$64,                                         | 524                                  |                                               | \$78,405                             |                             |
| Average Household Income                                                                                                  |                                                 |                                                           |                                         | \$83,3                                        | 343                                  |                                               | \$99,118                             |                             |
| Per Capita Income                                                                                                         |                                                 |                                                           |                                         | \$32,8                                        | 386                                  |                                               | \$39,488                             |                             |
|                                                                                                                           | Се                                              | nsus 2010                                                 | Cer                                     | sus 2020                                      |                                      | 2024                                          |                                      | 20                          |
| Population by Age                                                                                                         | Number                                          | Percent                                                   | Number                                  | Percent                                       | Number                               | Percent                                       | Number                               | Perc                        |
| 0 - 4                                                                                                                     | 783                                             | 7.2%                                                      | 808                                     | 7.5%                                          | 764                                  | 7.3%                                          | 723                                  | 7.                          |
| 5 - 9                                                                                                                     | 840                                             | 7.8%                                                      | 741                                     | 6.9%                                          | 716                                  | 6.9%                                          | 652                                  | 6.                          |
| 10 - 14                                                                                                                   | 849                                             | 7.8%                                                      | 707                                     | 6.6%                                          | 659                                  | 6.3%                                          | 635                                  | 6.                          |
| 15 - 19                                                                                                                   | 871                                             | 8.0%                                                      | 749                                     | 7.0%                                          | 652                                  | 6.3%                                          | 603                                  | 5.                          |
| 20 - 24                                                                                                                   | 721                                             | 6.7%                                                      | 747                                     | 6.9%                                          | 731                                  | 7.0%                                          | 632                                  | 6.                          |
| 25 - 34                                                                                                                   | 1,361                                           | 12.6%                                                     | 1,468                                   | 13.6%                                         | 1,478                                | 14.2%                                         | 1,501                                | 14.                         |
| 35 - 44                                                                                                                   | 1,379                                           | 12.7%                                                     | 1,175                                   | 10.9%                                         | 1,209                                | 11.6%                                         | 1,225                                | 12.                         |
| 45 - 54                                                                                                                   | 1,438                                           | 13.3%                                                     | 1,253                                   | 11.6%                                         | 1,183                                | 11.3%                                         | 1,114                                | 11.                         |
| 55 - 64                                                                                                                   | 1,255                                           | 11.6%                                                     | 1,360                                   | 12.6%                                         | 1,218                                |                                               | 1,119                                | 11.                         |
| 65 - 74                                                                                                                   | 751                                             | 6.9%                                                      | 1,068                                   | 9.9%                                          | 1,044                                |                                               | 1,043                                | 10.                         |
| 75 - 84                                                                                                                   | 401                                             | 3.7%                                                      | 517                                     | 4.8%                                          | 580                                  |                                               | 693                                  | 6.                          |
|                                                                                                                           | 178                                             | 1.6%                                                      | 175                                     | 1.6%                                          | 192                                  |                                               | 212                                  | 2.                          |
| 85+                                                                                                                       |                                                 |                                                           |                                         | nsus 2020                                     |                                      | 2024                                          |                                      | 20                          |
| 85+                                                                                                                       | Ce                                              | nsus Zulu                                                 |                                         |                                               |                                      | Percent                                       | Number                               | Perc                        |
|                                                                                                                           |                                                 | nsus 2010<br>Percent                                      |                                         | Percent                                       | Number                               |                                               |                                      |                             |
| Race and Ethnicity                                                                                                        | Number                                          | Percent                                                   | Number                                  | Percent<br>7.3%                               | Number<br>726                        |                                               |                                      |                             |
| Race and Ethnicity White Alone                                                                                            | Number<br>1,385                                 | Percent<br>12.8%                                          | Number<br>786                           | 7.3%                                          | 726                                  | 7.0%                                          | 637                                  | 6.                          |
| Race and Ethnicity White Alone Black Alone                                                                                | Number<br>1,385<br>9,150                        | Percent<br>12.8%<br>84.5%                                 | Number<br>786<br>9,456                  | 7.3%<br>87.8%                                 | 726<br>9,182                         | 7.0%<br>88.1%                                 | 637<br>9,017                         | 6.<br>88.                   |
| Race and Ethnicity White Alone Black Alone American Indian Alone                                                          | Number<br>1,385<br>9,150<br>17                  | Percent<br>12.8%<br>84.5%<br>0.2%                         | Number<br>786<br>9,456<br>20            | 7.3%<br>87.8%<br>0.2%                         | 726<br>9,182<br>20                   | 7.0%<br>88.1%<br>0.2%                         | 637<br>9,017<br>19                   | 6.<br>88.<br>0.             |
| Race and Ethnicity White Alone Black Alone American Indian Alone Asian Alone                                              | Number<br>1,385<br>9,150<br>17<br>41            | Percent<br>12.8%<br>84.5%<br>0.2%<br>0.4%                 | Number<br>786<br>9,456<br>20<br>39      | 7.3%<br>87.8%<br>0.2%<br>0.4%                 | 726<br>9,182<br>20<br>37             | 7.0%<br>88.1%<br>0.2%<br>0.4%                 | 637<br>9,017<br>19<br>37             | 6.<br>88.<br>0.<br>0.       |
| Race and Ethnicity White Alone Black Alone American Indian Alone Asian Alone Pacific Islander Alone                       | Number<br>1,385<br>9,150<br>17<br>41<br>3       | Percent<br>12.8%<br>84.5%<br>0.2%<br>0.4%<br>0.0%         | Number<br>786<br>9,456<br>20<br>39      | 7.3%<br>87.8%<br>0.2%<br>0.4%<br>0.0%         | 726<br>9,182<br>20<br>37<br>4        | 7.0%<br>88.1%<br>0.2%<br>0.4%<br>0.0%         | 637<br>9,017<br>19<br>37<br>3        | 6.<br>88.<br>0.<br>0.       |
| Race and Ethnicity White Alone Black Alone American Indian Alone Asian Alone Pacific Islander Alone Some Other Race Alone | Number<br>1,385<br>9,150<br>17<br>41<br>3<br>26 | Percent<br>12.8%<br>84.5%<br>0.2%<br>0.4%<br>0.0%<br>0.2% | Number<br>786<br>9,456<br>20<br>39<br>3 | 7.3%<br>87.8%<br>0.2%<br>0.4%<br>0.0%<br>1.1% | 726<br>9,182<br>20<br>37<br>4<br>114 | 7.0%<br>88.1%<br>0.2%<br>0.4%<br>0.0%<br>1.1% | 637<br>9,017<br>19<br>37<br>3<br>108 | 6.<br>88.<br>0.<br>0.<br>0. |
| Race and Ethnicity White Alone Black Alone American Indian Alone Asian Alone Pacific Islander Alone                       | Number<br>1,385<br>9,150<br>17<br>41<br>3       | Percent<br>12.8%<br>84.5%<br>0.2%<br>0.4%<br>0.0%         | Number<br>786<br>9,456<br>20<br>39      | 7.3%<br>87.8%<br>0.2%<br>0.4%<br>0.0%         | 726<br>9,182<br>20<br>37<br>4        | 7.0%<br>88.1%<br>0.2%<br>0.4%<br>0.0%         | 637<br>9,017<br>19<br>37<br>3        | 6.<br>88.<br>0.<br>0.       |

#### Population by Age