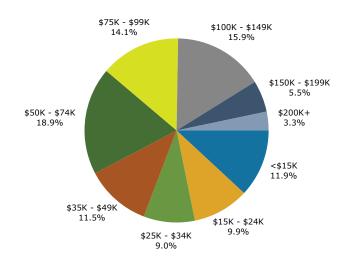

Mayfair Plaza 196 Mayfair Plaza Shopping Ctr, Florissant, Missouri, 63033 Ring: 1 mile radius Prepared by Esri Latitude: 38.79430 Longitude: -90.23323

| Summary                                                                                                                   |                                                 | Census 2                                                  | 010                                     | Census 2020                                   |                                      | 2024                                          |                                      | 20                          |
|---------------------------------------------------------------------------------------------------------------------------|-------------------------------------------------|-----------------------------------------------------------|-----------------------------------------|-----------------------------------------------|--------------------------------------|-----------------------------------------------|--------------------------------------|-----------------------------|
| Population                                                                                                                |                                                 | 10                                                        | ,828                                    | 10,768                                        | 3                                    | 10,426                                        |                                      | 10,1                        |
| Households                                                                                                                |                                                 | 4,                                                        | ,203                                    | 4,278                                         | 3                                    | 4,147                                         |                                      | 4,0                         |
| Families                                                                                                                  |                                                 | 2,                                                        | ,881                                    | 2,788                                         | 3                                    | 2,680                                         |                                      | 2,6                         |
| Average Household Size                                                                                                    |                                                 | :                                                         | 2.55                                    | 2.49                                          | )                                    | 2.49                                          |                                      | 2.                          |
| Owner Occupied Housing Units                                                                                              |                                                 | 2                                                         | ,553                                    | 2,242                                         | 2                                    | 2,224                                         |                                      | 2,2                         |
| Renter Occupied Housing Units                                                                                             |                                                 | 1,                                                        | ,649                                    | 2,036                                         | 5                                    | 1,923                                         |                                      | 1,8                         |
| Median Age                                                                                                                |                                                 | :                                                         | 34.9                                    | 36.3                                          | 3                                    | 36.7                                          |                                      | 37                          |
| Trends: 2024-2029 Annual Rate                                                                                             |                                                 |                                                           | Area                                    |                                               |                                      | State                                         |                                      | Natio                       |
| Population                                                                                                                |                                                 |                                                           | -0.53%                                  |                                               |                                      | 0.17%                                         |                                      | 0.3                         |
| Households                                                                                                                |                                                 |                                                           | -0.34%                                  |                                               |                                      | 0.39%                                         |                                      | 0.6                         |
| Families                                                                                                                  |                                                 |                                                           | -0.37%                                  |                                               |                                      | 0.35%                                         |                                      | 0.5                         |
| Owner HHs                                                                                                                 |                                                 |                                                           | 0.03%                                   |                                               |                                      | 0.55%                                         |                                      | 0.9                         |
| Median Household Income                                                                                                   |                                                 |                                                           | 3.97%                                   |                                               |                                      | 2.98%                                         |                                      | 2.9                         |
|                                                                                                                           |                                                 |                                                           | 2.37 7.0                                |                                               |                                      | 2024                                          |                                      | 20                          |
| Households by Income                                                                                                      |                                                 |                                                           |                                         | Num                                           | her                                  | Percent                                       | Number                               | Perc                        |
| <\$15,000                                                                                                                 |                                                 |                                                           |                                         |                                               | 413                                  | 10.0%                                         | 365                                  | 9.                          |
| \$15,000 - \$24,999                                                                                                       |                                                 |                                                           |                                         |                                               | 378                                  | 9.1%                                          | 267                                  | 6.                          |
| \$25,000 - \$34,999                                                                                                       |                                                 |                                                           |                                         |                                               | 287                                  | 6.9%                                          | 225                                  | 5.                          |
| \$35,000 - \$34,999                                                                                                       |                                                 |                                                           |                                         |                                               | 592                                  | 14.3%                                         | 493                                  | 12.                         |
| \$50,000 - \$74,999                                                                                                       |                                                 |                                                           |                                         |                                               | 510                                  | 14.7%                                         | 554                                  | 13.                         |
| \$75,000 - \$74,999<br>\$75,000 - \$99,999                                                                                |                                                 |                                                           |                                         |                                               | 724                                  | 17.5%                                         | 732                                  | 18.                         |
| \$100,000 - \$149,999                                                                                                     |                                                 |                                                           |                                         |                                               | 662                                  | 16.0%                                         | 768                                  | 18.                         |
|                                                                                                                           |                                                 |                                                           |                                         |                                               |                                      |                                               |                                      |                             |
| \$150,000 - \$199,999                                                                                                     |                                                 |                                                           |                                         |                                               | 277                                  | 6.7%                                          | 409                                  | 10.                         |
| \$200,000+                                                                                                                |                                                 |                                                           |                                         | •                                             | 204                                  | 4.9%                                          | 262                                  | 6.                          |
| Median Household Income                                                                                                   |                                                 |                                                           |                                         | \$64,                                         | 524                                  |                                               | \$78,405                             |                             |
| Average Household Income                                                                                                  |                                                 |                                                           |                                         | \$83,3                                        | 343                                  |                                               | \$99,118                             |                             |
| Per Capita Income                                                                                                         |                                                 |                                                           |                                         | \$32,8                                        | 386                                  |                                               | \$39,488                             |                             |
|                                                                                                                           | Се                                              | nsus 2010                                                 | Cer                                     | sus 2020                                      |                                      | 2024                                          |                                      | 20                          |
| Population by Age                                                                                                         | Number                                          | Percent                                                   | Number                                  | Percent                                       | Number                               | Percent                                       | Number                               | Perc                        |
| 0 - 4                                                                                                                     | 783                                             | 7.2%                                                      | 808                                     | 7.5%                                          | 764                                  | 7.3%                                          | 723                                  | 7.                          |
| 5 - 9                                                                                                                     | 840                                             | 7.8%                                                      | 741                                     | 6.9%                                          | 716                                  | 6.9%                                          | 652                                  | 6.                          |
| 10 - 14                                                                                                                   | 849                                             | 7.8%                                                      | 707                                     | 6.6%                                          | 659                                  | 6.3%                                          | 635                                  | 6.                          |
| 15 - 19                                                                                                                   | 871                                             | 8.0%                                                      | 749                                     | 7.0%                                          | 652                                  | 6.3%                                          | 603                                  | 5.                          |
| 20 - 24                                                                                                                   | 721                                             | 6.7%                                                      | 747                                     | 6.9%                                          | 731                                  | 7.0%                                          | 632                                  | 6.                          |
| 25 - 34                                                                                                                   | 1,361                                           | 12.6%                                                     | 1,468                                   | 13.6%                                         | 1,478                                | 14.2%                                         | 1,501                                | 14.                         |
| 35 - 44                                                                                                                   | 1,379                                           | 12.7%                                                     | 1,175                                   | 10.9%                                         | 1,209                                | 11.6%                                         | 1,225                                | 12.                         |
| 45 - 54                                                                                                                   | 1,438                                           | 13.3%                                                     | 1,253                                   | 11.6%                                         | 1,183                                | 11.3%                                         | 1,114                                | 11.                         |
| 55 - 64                                                                                                                   | 1,255                                           | 11.6%                                                     | 1,360                                   | 12.6%                                         | 1,218                                |                                               | 1,119                                | 11.                         |
| 65 - 74                                                                                                                   | 751                                             | 6.9%                                                      | 1,068                                   | 9.9%                                          | 1,044                                |                                               | 1,043                                | 10.                         |
| 75 - 84                                                                                                                   | 401                                             | 3.7%                                                      | 517                                     | 4.8%                                          | 580                                  |                                               | 693                                  | 6.                          |
|                                                                                                                           | 178                                             | 1.6%                                                      | 175                                     | 1.6%                                          | 192                                  |                                               | 212                                  | 2.                          |
| 85+                                                                                                                       |                                                 |                                                           |                                         | nsus 2020                                     |                                      | 2024                                          |                                      | 20                          |
| 85+                                                                                                                       | Ce                                              | nsus Zulu                                                 |                                         |                                               |                                      | Percent                                       | Number                               | Perc                        |
|                                                                                                                           |                                                 | nsus 2010<br>Percent                                      |                                         | Percent                                       | Number                               |                                               |                                      |                             |
| Race and Ethnicity                                                                                                        | Number                                          | Percent                                                   | Number                                  | Percent<br>7.3%                               | Number<br>726                        |                                               |                                      |                             |
| Race and Ethnicity White Alone                                                                                            | Number<br>1,385                                 | Percent<br>12.8%                                          | Number<br>786                           | 7.3%                                          | 726                                  | 7.0%                                          | 637                                  | 6.                          |
| Race and Ethnicity White Alone Black Alone                                                                                | Number<br>1,385<br>9,150                        | Percent<br>12.8%<br>84.5%                                 | Number<br>786<br>9,456                  | 7.3%<br>87.8%                                 | 726<br>9,182                         | 7.0%<br>88.1%                                 | 637<br>9,017                         | 6.<br>88.                   |
| Race and Ethnicity White Alone Black Alone American Indian Alone                                                          | Number<br>1,385<br>9,150<br>17                  | Percent<br>12.8%<br>84.5%<br>0.2%                         | Number<br>786<br>9,456<br>20            | 7.3%<br>87.8%<br>0.2%                         | 726<br>9,182<br>20                   | 7.0%<br>88.1%<br>0.2%                         | 637<br>9,017<br>19                   | 6.<br>88.<br>0.             |
| Race and Ethnicity White Alone Black Alone American Indian Alone Asian Alone                                              | Number<br>1,385<br>9,150<br>17<br>41            | Percent<br>12.8%<br>84.5%<br>0.2%<br>0.4%                 | Number<br>786<br>9,456<br>20<br>39      | 7.3%<br>87.8%<br>0.2%<br>0.4%                 | 726<br>9,182<br>20<br>37             | 7.0%<br>88.1%<br>0.2%<br>0.4%                 | 637<br>9,017<br>19<br>37             | 6.<br>88.<br>0.<br>0.       |
| Race and Ethnicity White Alone Black Alone American Indian Alone Asian Alone Pacific Islander Alone                       | Number<br>1,385<br>9,150<br>17<br>41<br>3       | Percent<br>12.8%<br>84.5%<br>0.2%<br>0.4%<br>0.0%         | Number<br>786<br>9,456<br>20<br>39      | 7.3%<br>87.8%<br>0.2%<br>0.4%<br>0.0%         | 726<br>9,182<br>20<br>37<br>4        | 7.0%<br>88.1%<br>0.2%<br>0.4%<br>0.0%         | 637<br>9,017<br>19<br>37<br>3        | 6.<br>88.<br>0.<br>0.       |
| Race and Ethnicity White Alone Black Alone American Indian Alone Asian Alone Pacific Islander Alone Some Other Race Alone | Number<br>1,385<br>9,150<br>17<br>41<br>3<br>26 | Percent<br>12.8%<br>84.5%<br>0.2%<br>0.4%<br>0.0%<br>0.2% | Number<br>786<br>9,456<br>20<br>39<br>3 | 7.3%<br>87.8%<br>0.2%<br>0.4%<br>0.0%<br>1.1% | 726<br>9,182<br>20<br>37<br>4<br>114 | 7.0%<br>88.1%<br>0.2%<br>0.4%<br>0.0%<br>1.1% | 637<br>9,017<br>19<br>37<br>3<br>108 | 6.<br>88.<br>0.<br>0.<br>0. |
| Race and Ethnicity White Alone Black Alone American Indian Alone Asian Alone Pacific Islander Alone                       | Number<br>1,385<br>9,150<br>17<br>41<br>3       | Percent<br>12.8%<br>84.5%<br>0.2%<br>0.4%<br>0.0%         | Number<br>786<br>9,456<br>20<br>39      | 7.3%<br>87.8%<br>0.2%<br>0.4%<br>0.0%         | 726<br>9,182<br>20<br>37<br>4        | 7.0%<br>88.1%<br>0.2%<br>0.4%<br>0.0%         | 637<br>9,017<br>19<br>37<br>3        | 6.<br>88.<br>0.<br>0.       |

#### 2024 Household Income