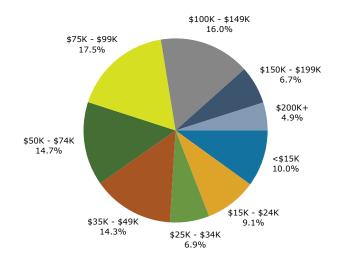

| Number<br>1,385<br>9,150<br>17<br>41<br>3       | Percent<br>12.8%<br>84.5%<br>0.2%<br>0.4%<br>0.0%         | Number<br>786<br>9,456<br>20<br>39      | 7.3%<br>87.8%<br>0.2%<br>0.4%<br>0.0%         | 726<br>9,182<br>20<br>37<br>4        | 7.0%<br>88.1%<br>0.2%<br>0.4%<br>0.0%         | 637<br>9,017<br>19<br>37<br>3        | 6.<br>88.<br>0.<br>0.       |

Data Note: Income is expressed in current dollars.

Source: Esri forecasts for 2024 and 2029. U.S. Census Bureau 2020 decennial Census in 2020 geographies.

January 02, 2025

©2025 Esri Page 1 of 6



Mayfair Plaza 196 Mayfair Plaza Shopping Ctr, Florissant, Missouri, 63033 Ring: 1 mile radius Prepared by Esri Latitude: 38.79430 Longitude: -90.23323

#### Trends 2024-2029



#### Population by Age



#### 2024 Household Income



#### 2024 Population by Race



2024 Percent Hispanic Origin:1.4%

Source: Esri forecasts for 2024 and 2029. U.S. Census Bureau 2020 decennial Census in 2020 geographies.

©2025 Esri Page 2 of 6



Mayfair Plaza 196 Mayfair Plaza Shopping Ctr, Florissant, Missouri, 63033 Ring: 3 mile radius Prepared by Esri Latitude: 38.79430 Longitude: -90.23323

| Summary                                                                                                                                        |                                                                                        | Census 2                                                                                        |                                                                                               | Census 202