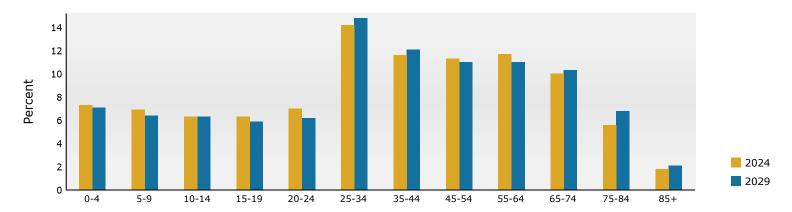

c Islander Alone                       | Number<br>1,385<br>9,150<br>17<br>41<br>3       | Percent<br>12.8%<br>84.5%<br>0.2%<br>0.4%<br>0.0%         | Number<br>786<br>9,456<br>20<br>39      | 7.3%<br>87.8%<br>0.2%<br>0.4%<br>0.0%         | 726<br>9,182<br>20<br>37<br>4        | 7.0%<br>88.1%<br>0.2%<br>0.4%<br>0.0%         | 637<br>9,017<br>19<br>37<br>3        | 6.<br>88.<br>0.<br>0.       |

Data Note: Income is expressed in current dollars.

Source: Esri forecasts for 2024 and 2029. U.S. Census Bureau 2020 decennial Census in 2020 geographies.

January 02, 2025

©2025 Esri Page 1 of 6



Mayfair Plaza 196 Mayfair Plaza Shopping Ctr, Florissant, Missouri, 63033 Ring: 1 mile radius Prepared by Esri Latitude: 38.79430 Longitude: -90.23323

#### Trends 2024-2029



#### Population by Age



#### 2024 Household Income



#### 2024 Population by Race



2024 Percent Hispanic Origin:1.4%

Source: Esri forecasts for 2024 and 2029. U.S. Census Bureau 2020 decennial Census in 2020 geographies.

©2025 Esri Page 2 of 6



Mayfair Plaza 196 Mayfair Plaza Shopping Ctr, Florissant, Missouri, 63033 Ring: 3 mile radius Prepared by Esri Latitude: 38.79430 Longitude: -90.23323

| Summary                                                                                                                                        |                                                                                        | Census 2                                                                                        |