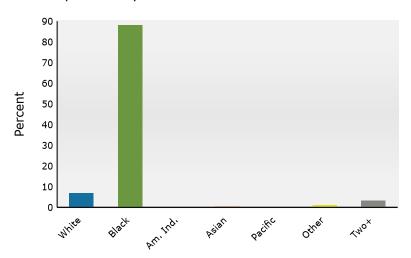

#### 2024 Population by Race

2024 Percent Hispanic Origin:1.4%

Source: Esri forecasts for 2024 and 2029. U.S. Census Bureau 2020 decennial Census in 2020 geographies.

©2025 Esri Page 2 of 6

Mayfair Plaza 196 Mayfair Plaza Shopping Ctr, Florissant, Missouri, 63033 Ring: 3 mile radius Prepared by Esri Latitude: 38.79430 Longitude: -90.23323

Mayfair Plaza 196 Mayfair Plaza Shopping Ctr, Florissant, Missouri, 63033 Ring: 1 mile radius Prepared by Esri Latitude: 38.79430 Longitude: -90.23323

| Summary                                                                                                                   |                                                 | Census 2                                                  | 010                                     | Census 2020                                   |                                      | 2024                                          |                                      | 20                          |
|---------------------------------------------------------------------------------------------------------------------------|-------------------------------------------------|-----------------------------------------------------------|-----------------------------------------|-----------------------------------------------|--------------------------------------|-----------------------------------------------|--------------------------------------|-----------------------------|
| Population                                                                                                                |                                                 | 10                                                        | ,828                                    | 10,768                                        | 3                                    | 10,426                                        |                                      | 10,1                        |
| Households                                                                                                                |                                                 | 4,                                                        | ,203                                    | 4,278                                         | 3                                    | 4,147                                         |                                      | 4,0                         |
| Families                                                                                                                  |                                                 | 2,                                                        | ,881                                    | 2,788                                         | 3                                    | 2,680                                         |                                      | 2,6                         |
| Average Household Size                                                                                                    |                                                 | :                                                         | 2.55                                    | 2.49                                          | )                                    | 2.49                                          |                                      | 2.                          |
| Owner Occupied Housing Units                                                                                              |                                                 | 2                                                         | ,553                                    | 2,242                                         | 2                                    | 2,224                                         |                                      | 2,2                         |
| Renter Occupied Housing Units                                                                                             |                                                 | 1,                                                        | ,649                                    | 2,036                                         | 5                                    | 1,923                                         |                                      | 1,8                         |
| Median Age                                                                                                                |                                                 | :                                                         | 34.9                                    | 36.3                                          | 3                                    | 36.7                                          |                                      | 37                          |
| Trends: 2024-2029 Annual Rate                                                                                             |                                                 |                                                           | Area                                    |                                               |                                      | State                                         |                                      | Natio                       |
| Population                                                                                                                |                                                 |                                                           | -0.53%                                  |                                               |                                      | 0.17%                                         |                                      | 0.3                         |
| Households                                                                                                                |                                                 |                                                           | -0.34%                                  |                                               |                                      | 0.39%                                         |                                      | 0.6                         |
| Families                                                                                                                  |                                                 |                                                           | -0.37%                                  |                                               |                                      | 0.35%                                         |                                      | 0.5                         |
| Owner HHs                                                                                                                 |                                                 |                                                           | 0.03%                                   |                                               |                                      | 0.55%                                         |                                      | 0.9                         |
| Median Household Income                                                                                                   |                                                 |                                                           | 3.97%                                   |                                               |                                      | 2.98%                                         |                                      | 2.9                         |
|                                                                                                                           |                                                 |                                                           | 2.37 7.0                                |                                               |                                      | 2024                                          |                                      | 20                          |
| Households by Income                                                                                                      |                                                 |                                                           |                                         | Num                                           | her                                  | Percent                                       | Number                               | Perc                        |
| <\$15,000                                                                                                                 |                                                 |                                                           |                                         |                                               | 413                                  | 10.0%                                         | 365                                  | 9.                          |
| \$15,000 - \$24,999                                                                                                       |                                                 |                                                           |                                         |                                               | 378                                  | 9.1%                                          | 267                                  | 6.                          |
| \$25,000 - \$34,999                                                                                                       |                                                 |                                                           |                                         |                                               | 287                                  | 6.9%                                          | 225                                  | 5.                          |
| \$35,000 - \$34,999                                                                                                       |                                                 |                                                           |                                         |                                               | 592                                  | 14.3%                                         | 493                                  | 12.                         |
| \$50,000 - \$74,999                                                                                                       |                                                 |                                                           |                                         |                                               | 510                                  | 14.7%                                         | 554                                  | 13.                         |
| \$75,000 - \$74,999<br>\$75,000 - \$99,999                                                                                |                                                 |                                                           |                                         |                                               | 724                                  | 17.5%                                         | 732                                  | 18.                         |
| \$100,000 - \$149,999                                                                                                     |                                                 |                                                           |                                         |                                               | 662                                  | 16.0%                                         | 768                                  | 18.                         |
|                                                                                                                           |                                                 |                                                           |                                         |                                               |                                      |                                               |                                      |                             |
| \$150,000 - \$199,999                                                                                                     |                                                 |                                                           |                                         |                                               | 277                                  | 6.7%                                          | 409                                  | 10.                         |
| \$200,000+                                                                                                                |                                                 |                                                           |                                         | •                                             | 204                                  | 4.9%                                          | 262                                  | 6.                          |
| Median Household Income                                                                                                   |                                                 |                                                           |                                         | \$64,                                         | 524                                  |                                               | \$78,405                             |                             |
| Average Household Income                                                                                                  |                                                 |                                                           |                                         | \$83,3                                        | 343                                  |                                               | \$99,118                             |                             |
| Per Capita Income                                                                                                         |                                                 |                                                           |                                         | \$32,8                                        | 386                                  |                                               | \$39,488                             |                             |
|                                                                                                                           | Се                                              | nsus 2010                                                 | Cer                                     | sus 2020                                      |                                      | 2024                                          |                                      | 20                          |
| Population by Age                                                                                                         | Number                                          | Percent                                                   | Number                                  | Percent                                       | Number                               | Percent                                       | Number                               | Perc                        |
| 0 - 4                                                                                                                     | 783                                             | 7.2%                                                      | 808                                     | 7.5%                                          | 764                                  | 7.3%                                          | 723                                  | 7.                          |
| 5 - 9                                                                                                                     | 840                                             | 7.8%                                                      | 741                                     | 6.9%                                          | 716                                  | 6.9%                                          | 652                                  | 6.                          |
| 10 - 14                                                                                                                   | 849                                             | 7.8%                                                      | 707                                     | 6.6%                                          | 659                                  | 6.3%                                          | 635                                  | 6.                          |
| 15 - 19                                                                                                                   | 871                                             | 8.0%                                                      | 749                                     | 7.0%                                          | 652                                  | 6.3%                                          | 603                                  | 5.                          |
| 20 - 24                                                                                                                   | 721                                             | 6.7%                                                      | 747                                     | 6.9%                                          | 731                                  | 7.0%                                          | 632                                  | 6.                          |
| 25 - 34                                                                                                                   | 1,361                                           | 12.6%                                                     | 1,468                                   | 13.6%                                         | 1,478                                | 14.2%                                         | 1,501                                | 14.                         |
| 35 - 44                                                                                                                   | 1,379                                           | 12.7%                                                     | 1,175                                   | 10.9%                                         | 1,209                                | 11.6%                                         | 1,225                                | 12.                         |
| 45 - 54                                                                                                                   | 1,438                                           | 13.3%                                                     | 1,253                                   | 11.6%                                         | 1,183                                | 11.3%                                         | 1,114                                | 11.                         |
| 55 - 64                                                                                                                   | 1,255                                           | 11.6%                                                     | 1,360                                   | 12.6%                                         | 1,218                                |                                               | 1,119                                | 11.                         |
| 65 - 74                                                                                                                   | 751                                             | 6.9%                                                      | 1,068                                   | 9.9%                                          | 1,044                                |                                               | 1,043                                | 10.                         |
| 75 - 84                                                                                                                   | 401                                             | 3.7%                                                      | 517                                     | 4.8%                                          | 580                                  |                                               | 693                                  | 6.                          |
|                                                                                                                           | 178                                             | 1.6%                                                      | 175                                     | 1.6%                                          | 192                                  |                                               | 212                                  | 2.                          |
| 85+                                                                                                                       |                                                 |                                                           |                                         | nsus 2020                                     |                                      | 2024                                          |                                      | 20                          |
| 85+                                                                                                                       | Ce                                              | nsus Zulu                                                 |                                         |                                               |                                      | Percent                                       | Number                               | Perc                        |
|                                                                                                                           |                                                 | nsus 2010<br>Percent                                      |                                         | Percent                                       | Number                               |                                               |                                      |                             |
| Race and Ethnicity                                                                                                        | Number                                          | Percent                                                   | Number                                  | Percent<br>7.3%                               | Number<br>726                        |                                               |                                      |                             |
| Race and Ethnicity White Alone                                                                                            | Number<br>1,385                                 | Percent<br>12.8%                                          | Number<br>786                           | 7.3%                                          | 726                                  | 7.0%                                          | 637                                  | 6.                          |
| Race and Ethnicity White Alone Black Alone                                                                                | Number<br>1,385<br>9,150                        | Percent<br>12.8%<br>84.5%                                 | Number<br>786<br>9,456                  | 7.3%<br>87.8%                                 | 726<br>9,182                         | 7.0%<br>88.1%                                 | 637<br>9,017                         | 6.<br>88.                   |
| Race and Ethnicity White Alone Black Alone American Indian Alone                                                          | Number<br>1,385<br>9,150<br>17                  | Percent<br>12.8%<br>84.5%<br>0.2%                         | Number<br>786<br>9,456<br>20            | 7.3%<br>87.8%<br>0.2%                         | 726<br>9,182<br>20                   | 7.0%<br>88.1%<br>0.2%                         | 637<br>9,017<br>19                   | 6.<br>88.<br>0.             |
| Race and Ethnicity White Alone Black Alone American Indian Alone Asian Alone                                              | Number<br>1,385<br>9,150<br>17<br>41            | Percent<br>12.8%<br>84.5%<br>0.2%<br>0.4%                 | Number<br>786<br>9,456<br>20<br>39      | 7.3%<br>87.8%<br>0.2%<br>0.4%                 | 726<br>9,182<br>20<br>37             | 7.0%<br>88.1%<br>0.2%<br>0.4%                 | 637<br>9,017<br>19<br>37             | 6.<br>88.<br>0.<br>0.       |
| Race and Ethnicity White Alone Black Alone American Indian Alone Asian Alone Pacific Islander Alone                       | Number<br>1,385<br>9,150<br>17<br>41<br>3       | Percent<br>12.8%<br>84.5%<br>0.2%<br>0.4%<br>0.0%         | Number<br>786<br>9,456<br>20<br>39      | 7.3%<br>87.8%<br>0.2%<br>0.4%<br>0.0%         | 726<br>9,182<br>20<br>37<br>4        | 7.0%<br>88.1%<br>0.2%<br>0.4%<br>0.0%         | 637<br>9,017<br>19<br>37<br>3        | 6.<br>88.<br>0.<br>0.       |
| Race and Ethnicity White Alone Black Alone American Indian Alone Asian Alone Pacific Islander Alone Some Other Race Alone | Number<br>1,385<br>9,150<br>17<br>41<br>3<br>26 | Percent<br>12.8%<br>84.5%<br>0.2%<br>0.4%<br>0.0%<br>0.2% | Number<br>786<br>9,456<br>20<br>39<br>3 | 7.3%<br>87.8%<br>0.2%<br>0.4%<br>0.0%<br>1.1% | 726<br>9,182<br>20<br>37<br>4<br>114 | 7.0%<br>88.1%<br>0.2%<br>0.4%<br>0.0%<br>1.1% | 637<br>9,017<br>19<br>37<br>3<br>108 | 6.<br>88.<br>0.<br>0.<br>0. |
| Race and Ethnicity White Alone Black Alone American Indian Alone Asian Alone Pacific Islander Alone                       | Number<br>1,385<br>9,150<br>17<br>41<br>3       | Percent<br>12.8%<br>84.5%<br>0.2%<br>0.4%<br>0.0%         | Number<br>786<br>9,456<br>20<br>39      | 7.3%<br>87.8%<br>0.2%<br>0.4%<br>0.0%         | 726<br>9,182<br>20<br>37<br>4        | 7.0%<br>88.1%<br>0.2%<br>0.4%<br>0.0%         | 637<br>9,017<br>19<br>37<br>3        | 6.<br>88.<br>0.<br>0.       |