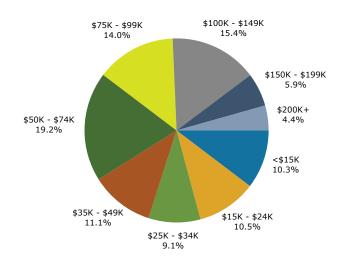

#### 2024 Household Income

Mayfair Plaza 196 Mayfair Plaza Shopping Ctr, Florissant, Missouri, 63033 Ring: 1 mile radius Prepared by Esri Latitude: 38.79430 Longitude: -90.23323

| Summary                                                                                                                   |                                                 | Census 2                                                  | 010                                     | Census 2020                                   |                                      | 2024                                          |                                      | 20                          |
|---------------------------------------------------------------------------------------------------------------------------|-------------------------------------------------|-----------------------------------------------------------|-----------------------------------------|-----------------------------------------------|--------------------------------------|-----------------------------------------------|--------------------------------------|-----------------------------|
| Population                                                                                                                |                                                 | 10                                                        | ,828                                    | 10,768                                        | 3                                    | 10,426                                        |                                      | 10,1                        |
| Households                                                                                                                |                                                 | 4,                                                        | ,203                                    | 4,278                                         | 3                                    | 4,147                                         |                                      | 4,0                         |
| Families                                                                                                                  |                                                 | 2,                                                        | ,881                                    | 2,788                                         | 3                                    | 2,680                                         |                                      | 2,6                         |
| Average Household Size                                                                                                    |                                                 | :                                                         | 2.55                                    | 2.49                                          | )                                    | 2.49                                          |                                      | 2.                          |
| Owner Occupied Housing Units                                                                                              |                                                 | 2                                                         | ,553                                    | 2,242                                         | 2                                    | 2,224                                         |                                      | 2,2                         |
| Renter Occupied Housing Units                                                                                             |                                                 | 1,                                                        | ,649                                    | 2,036                                         | 5                                    | 1,923                                         |                                      | 1,8                         |
| Median Age                                                                                                                |                                                 | :                                                         | 34.9                                    | 36.3                                          | 3                                    | 36.7                                          |                                      | 37                          |
| Trends: 2024-2029 Annual Rate                                                                                             |                                                 |                                                           | Area                                    |                                               |                                      | State                                         |                                      | Natio                       |
| Population                                                                                                                |                                                 |                                                           | -0.53%                                  |                                               |                                      | 0.17%                                         |                                      | 0.3                         |
| Households                                                                                                                |                                                 |                                                           | -0.34%                                  |                                               |                                      | 0.39%                                         |                                      | 0.6                         |
| Families                                                                                                                  |                                                 |                                                           | -0.37%                                  |                                               |                                      | 0.35%                                         |                                      | 0.5                         |
| Owner HHs                                                                                                                 |                                                 |                                                           | 0.03%                                   |                                               |                                      | 0.55%                                         |                                      | 0.9                         |
| Median Household Income                                                                                                   |                                                 |                                                           | 3.97%                                   |                                               |                                      | 2.98%                                         |                                      | 2.9                         |
|                                                                                                                           |                                                 |                                                           | 2.37 7.0                                |                                               |                                      | 2024                                          |                                      | 20                          |
| Households by Income                                                                                                      |                                                 |                                                           |                                         | Num                                           | her                                  | Percent                                       | Number                               | Perc                        |
| <\$15,000                                                                                                                 |                                                 |                                                           |                                         |                                               | 413                                  | 10.0%                                         | 365                                  | 9.                          |
| \$15,000 - \$24,999                                                                                                       |                                                 |                                                           |                                         |                                               | 378                                  | 9.1%                                          | 267                                  | 6.                          |
| \$25,000 - \$34,999                                                                                                       |                                                 |                                                           |                                         |                                               | 287                                  | 6.9%                                          | 225                                  | 5.                          |
| \$35,000 - \$34,999                                                                                                       |                                                 |                                                           |                                         |                                               | 592                                  | 14.3%                                         | 493                                  | 12.                         |
| \$50,000 - \$74,999                                                                                                       |                                                 |                                                           |                                         |                                               | 510                                  | 14.7%                                         | 554                                  | 13.                         |
| \$75,000 - \$74,999<br>\$75,000 - \$99,999                                                                                |                                                 |                                                           |                                         |                                               | 724                                  | 17.5%                                         | 732                                  | 18.                         |
| \$100,000 - \$149,999                                                                                                     |                                                 |                                                           |                                         |                                               | 662                                  | 16.0%                                         | 768                                  | 18.                         |
|                                                                                                                           |                                                 |                                                           |                                         |                                               |                                      |                                               |                                      |                             |
| \$150,000 - \$199,999                                                                                                     |                                                 |                                                           |                                         |                                               | 277                                  | 6.7%                                          | 409                                  | 10.                         |
| \$200,000+                                                                                                                |                                                 |                                                           |                                         | •                                             | 204                                  | 4.9%                                          | 262                                  | 6.                          |
| Median Household Income                                                                                                   |                                                 |                                                           |                                         | \$64,                                         | 524                                  |                                               | \$78,405                             |                             |
| Average Household Income                                                                                                  |                                                 |                                                           |                                         | \$83,3                                        | 343                                  |                                               | \$99,118                             |                             |
| Per Capita Income                                                                                                         |                                                 |                                                           |                                         | \$32,8                                        | 386                                  |                                               | \$39,488                             |                             |
|                                                                                                                           | Се                                              | nsus 2010                                                 | Cer                                     | sus 2020                                      |                                      | 2024                                          |                                      | 20                          |
| Population by Age                                                                                                         | Number                                          | Percent                                                   | Number                                  | Percent                                       | Number                               | Percent                                       | Number                               | Perc                        |
| 0 - 4                                                                                                                     | 783                                             | 7.2%                                                      | 808                                     | 7.5%                                          | 764                                  | 7.3%                                          | 723                                  | 7.                          |
| 5 - 9                                                                                                                     | 840                                             | 7.8%                                                      | 741                                     | 6.9%                                          | 716                                  | 6.9%                                          | 652                                  | 6.                          |
| 10 - 14                                                                                                                   | 849                                             | 7.8%                                                      | 707                                     | 6.6%                                          | 659                                  | 6.3%                                          | 635                                  | 6.                          |
| 15 - 19                                                                                                                   | 871                                             | 8.0%                                                      | 749                                     | 7.0%                                          | 652                                  | 6.3%                                          | 603                                  | 5.                          |
| 20 - 24                                                                                                                   | 721                                             | 6.7%                                                      | 747                                     | 6.9%                                          | 731                                  | 7.0%                                          | 632                                  | 6.                          |
| 25 - 34                                                                                                                   | 1,361                                           | 12.6%                                                     | 1,468                                   | 13.6%                                         | 1,478                                | 14.2%                                         | 1,501                                | 14.                         |
| 35 - 44                                                                                                                   | 1,379                                           | 12.7%                                                     | 1,175                                   | 10.9%                                         | 1,209                                | 11.6%                                         | 1,225                                | 12.                         |
| 45 - 54                                                                                                                   | 1,438                                           | 13.3%                                                     | 1,253                                   | 11.6%                                         | 1,183                                | 11.3%                                         | 1,114                                | 11.                         |
| 55 - 64                                                                                                                   | 1,255                                           | 11.6%                                                     | 1,360                                   | 12.6%                                         | 1,218                                |                                               | 1,119                                | 11.                         |
| 65 - 74                                                                                                                   | 751                                             | 6.9%                                                      | 1,068                                   | 9.9%                                          | 1,044                                |                                               | 1,043                                | 10.                         |
| 75 - 84                                                                                                                   | 401                                             | 3.7%                                                      | 517                                     | 4.8%                                          | 580                                  |                                               | 693                                  | 6.                          |
|                                                                                                                           | 178                                             | 1.6%                                                      | 175                                     | 1.6%                                          | 192                                  |                                               | 212                                  | 2.                          |
| 85+                                                                                                                       |                                                 |                                                           |                                         | nsus 2020                                     |                                      | 2024                                          |                                      | 20                          |
| 85+                                                                                                                       | Ce                                              | nsus Zulu                                                 |                                         |                                               |                                      | Percent                                       | Number                               | Perc                        |
|                                                                                                                           |                                                 | nsus 2010<br>Percent                                      |                                         | Percent                                       | Number                               |                                               |                                      |                             |
| Race and Ethnicity                                                                                                        | Number                                          | Percent                                                   | Number                                  | Percent<br>7.3%                               | Number<br>726                        |                                               |                                      |                             |
| Race and Ethnicity White Alone                                                                                            | Number<br>1,385                                 | Percent<br>12.8%                                          | Number<br>786                           | 7.3%                                          | 726                                  | 7.0%                                          | 637                                  | 6.                          |
| Race and Ethnicity White Alone Black Alone                                                                                | Number<br>1,385<br>9,150                        | Percent<br>12.8%<br>84.5%                                 | Number<br>786<br>9,456                  | 7.3%<br>87.8%                                 | 726<br>9,182                         | 7.0%<br>88.1%                                 | 637<br>9,017                         | 6.<br>88.                   |
| Race and Ethnicity White Alone Black Alone American Indian Alone                                                          | Number<br>1,385<br>9,150<br>17                  | Percent<br>12.8%<br>84.5%<br>0.2%                         | Number<br>786<br>9,456<br>20            | 7.3%<br>87.8%<br>0.2%                         | 726<br>9,182<br>20                   | 7.0%<br>88.1%<br>0.2%                         | 637<br>9,017<br>19                   | 6.<br>88.<br>0.             |
| Race and Ethnicity White Alone Black Alone American Indian Alone Asian Alone                                              | Number<br>1,385<br>9,150<br>17<br>41            | Percent<br>12.8%<br>84.5%<br>0.2%<br>0.4%                 | Number<br>786<br>9,456<br>20<br>39      | 7.3%<br>87.8%<br>0.2%<br>0.4%                 | 726<br>9,182<br>20<br>37             | 7.0%<br>88.1%<br>0.2%<br>0.4%                 | 637<br>9,017<br>19<br>37             | 6.<br>88.<br>0.<br>0.       |
| Race and Ethnicity White Alone Black Alone American Indian Alone Asian Alone Pacific Islander Alone                       | Number<br>1,385<br>9,150<br>17<br>41<br>3       | Percent<br>12.8%<br>84.5%<br>0.2%<br>0.4%<br>0.0%         | Number<br>786<br>9,456<br>20<br>39      | 7.3%<br>87.8%<br>0.2%<br>0.4%<br>0.0%         | 726<br>9,182<br>20<br>37<br>4        | 7.0%<br>88.1%<br>0.2%<br>0.4%<br>0.0%         | 637<br>9,017<br>19<br>37<br>3        | 6.<br>88.<br>0.<br>0.       |
| Race and Ethnicity White Alone Black Alone American Indian Alone Asian Alone Pacific Islander Alone Some Other Race Alone | Number<br>1,385<br>9,150<br>17<br>41<br>3<br>26 | Percent<br>12.8%<br>84.5%<br>0.2%<br>0.4%<br>0.0%<br>0.2% | Number<br>786<br>9,456<br>20<br>39<br>3 | 7.3%<br>87.8%<br>0.2%<br>0.4%<br>0.0%<br>1.1% | 726<br>9,182<br>20<br>37<br>4<br>114 | 7.0%<br>88.1%<br>0.2%<br>0.4%<br>0.0%<br>1.1% | 637<br>9,017<br>19<br>37<br>3<br>108 | 6.<br>88.<br>0.<br>0.<br>0. |
| Race and Ethnicity White Alone Black Alone American Indian Alone Asian Alone Pacific Islander Alone                       | Number<br>1,385<br>9,150<br>17<br>41<br>3       | Percent<br>12.8%<br>84.5%<br>0.2%<br>0.4%<br>0.0%         | Number<br>786<br>9,456<br>20<br>39      | 7.3%<br>87.8%<br>0.2%<br>0.4%<br>0.0%         | 726<br>9,182<br>20<br>37<br>4        | 7.0%<br>88.1%<br>0.2%<br>0.4%<br>0.0%         | 637<br>9,017<br>19<br>37<br>3        | 6.<br>88.<br>0.<br>0.       |