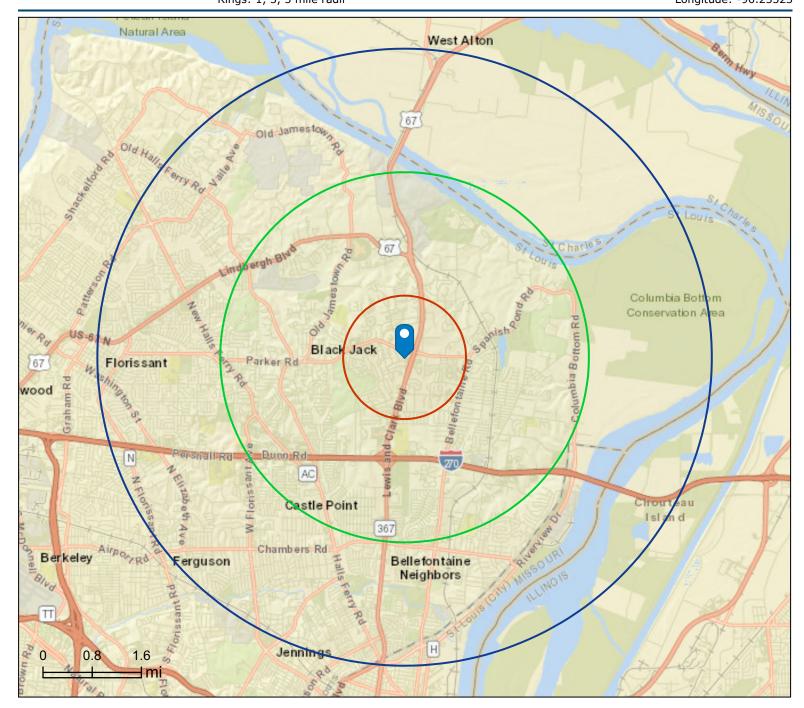

## Site Details Map

Mayfair Plaza 196 Mayfair Plaza Shopping Ctr, Florissant, Missouri, 63033 Rings: 1, 3, 5 mile radii Prepared by Esri Latitude: 38.79430 Longitude: -90.23323