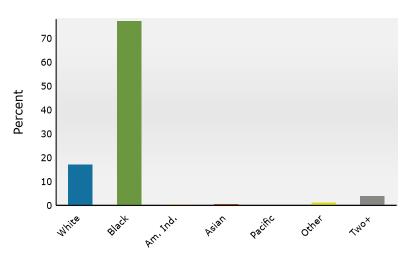

#### 2024 Population by Race

2024 Percent Hispanic Origin:1.4%

Source: Esri forecasts for 2024 and 2029. U.S. Census Bureau 2020 decennial Census in 2020 geographies.

©2025 Esri Page 2 of 6

Mayfair Plaza 196 Mayfair Plaza Shopping Ctr, Florissant, Missouri, 63033 Ring: 3 mile radius Prepared by Esri Latitude: 38.79430 Longitude: -90.23323