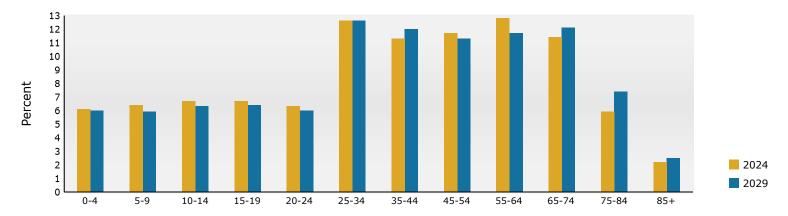

#### Population by Age

Mayfair Plaza 196 Mayfair Plaza Shopping Ctr, Florissant, Missouri, 63033 Ring: 1 mile radius Prepared by Esri Latitude: 38.79430 Longitude: -90.23323

| Summary                                                                                                                   |                                                 | Census 2                                                  | 010                                     | Census 2020                                   |                                      | 2024                                          |                                      | 20                          |
|---------------------------------------------------------------------------------------------------------------------------|-------------------------------------------------|-----------------------------------------------------------|-----------------------------------------|-----------------------------------------------|--------------------------------------|-----------------------------------------------|--------------------------------------|-----------------------------|
| Population                                                                                                                |                                                 | 10                                                        | ,828                                    | 10,768                                        | 3                                    | 10,426                                        |                                      | 10,1                        |
| Households                                                                                                                |                                                 | 4,                                                        | ,203                                    | 4,278                                         | 3                                    | 4,147                                         |                                      | 4,0                         |
| Families                                                                                                                  |                                                 | 2,                                                        | ,881                                    | 2,788                                         | 3                                    | 2,680                                         |                                      | 2,6                         |
| Average Household Size                                                                                                    |                                                 | :                                                         | 2.55                                    | 2.49                                          | )                                    | 2.49                                          |                                      | 2.                          |
| Owner Occupied Housing Units                                                                                              |                                                 | 2                                                         | ,553                                    | 2,242                                         | 2                                    | 2,224                                         |                                      | 2,2                         |
| Renter Occupied Housing Units                                                                                             |                                                 | 1,                                                        | ,649                                    | 2,036                                         | 5                                    | 1,923                                         |                                      | 1,8                         |
| Median Age                                                                                                                |                                                 | :                                                         | 34.9                                    | 36.3                                          | 3                                    | 36.7                                          |                                      | 37                          |
| Trends: 2024-2029 Annual Rate                                                                                             |                                                 |                                                           | Area                                    |                                               |                                      | State                                         |                                      | Natio                       |
| Population                                                                                                                |                                                 |                                                           | -0.53%                                  |                                               |                                      | 0.17%                                         |                                      | 0.3                         |
| Households                                                                                                                |                                                 |                                                           | -0.34%                                  |                                               |                                      | 0.39%                                         |                                      | 0.6                         |
| Families                                                                                                                  |                                                 |                                                           | -0.37%                                  |                                               |                                      | 0.35%                                         |                                      | 0.5                         |
| Owner HHs                                                                                                                 |                                                 |                                                           | 0.03%                                   |                                               |                                      | 0.55%                                         |                                      | 0.9                         |
| Median Household Income                                                                                                   |                                                 |                                                           | 3.97%                                   |                                               |                                      | 2.98%                                         |                                      | 2.9                         |
|                                                                                                                           |                                                 |                                                           | 2.37 7.0                                |                                               |                                      | 2024                                          |                                      | 20                          |
| Households by Income                                                                                                      |                                                 |                                                           |                                         | Num                                           | her                                  | Percent                                       | Number                               | Perc                        |
| <\$15,000                                                                                                                 |                                                 |                                                           |                                         |                                               | 413                                  | 10.0%                                         | 365                                  | 9.                          |
| \$15,000 - \$24,999                                                                                                       |                                                 |                                                           |                                         |                                               | 378                                  | 9.1%                                          | 267                                  | 6.                          |
| \$25,000 - \$34,999                                                                                                       |                                                 |                                                           |                                         |                                               | 287                                  | 6.9%                                          | 225                                  | 5.                          |
| \$35,000 - \$34,999                                                                                                       |                                                 |                                                           |                                         |                                               | 592                                  | 14.3%                                         | 493                                  | 12.                         |
| \$50,000 - \$74,999                                                                                                       |                                                 |                                                           |                                         |                                               | 510                                  | 14.7%                                         | 554                                  | 13.                         |
| \$75,000 - \$74,999<br>\$75,000 - \$99,999                                                                                |                                                 |                                                           |                                         |                                               | 724                                  | 17.5%                                         | 732                                  | 18.                         |
| \$100,000 - \$149,999                                                                                                     |                                                 |                                                           |                                         |                                               | 662                                  | 16.0%                                         | 768                                  | 18.                         |
|                                                                                                                           |                                                 |                                                           |                                         |                                               |                                      |                                               |                                      |                             |
| \$150,000 - \$199,999                                                                                                     |                                                 |                                                           |                                         |                                               | 277                                  | 6.7%                                          | 409                                  | 10.                         |
| \$200,000+                                                                                                                |                                                 |                                                           |                                         | •                                             | 204                                  | 4.9%                                          | 262                                  | 6.                          |
| Median Household Income                                                                                                   |                                                 |                                                           |                                         | \$64,                                         | 524                                  |                                               | \$78,405                             |                             |
| Average Household Income                                                                                                  |                                                 |                                                           |                                         | \$83,3                                        | 343                                  |                                               | \$99,118                             |                             |
| Per Capita Income                                                                                                         |                                                 |                                                           |                                         | \$32,8                                        | 386                                  |                                               | \$39,488                             |                             |
|                                                                                                                           | Се                                              | nsus 2010                                                 | Cer                                     | sus 2020                                      |                                      | 2024                                          |                                      | 20                          |
| Population by Age                                                                                                         | Number                                          | Percent                                                   | Number                                  | Percent                                       | Number                               | Percent                                       | Number                               | Perc                        |
| 0 - 4                                                                                                                     | 783                                             | 7.2%                                                      | 808                                     | 7.5%                                          | 764                                  | 7.3%                                          | 723                                  | 7.                          |
| 5 - 9                                                                                                                     | 840                                             | 7.8%                                                      | 741                                     | 6.9%                                          | 716                                  | 6.9%                                          | 652                                  | 6.                          |
| 10 - 14                                                                                                                   | 849                                             | 7.8%                                                      | 707                                     | 6.6%                                          | 659                                  | 6.3%                                          | 635                                  | 6.                          |
| 15 - 19                                                                                                                   | 871                                             | 8.0%                                                      | 749                                     | 7.0%                                          | 652                                  | 6.3%                                          | 603                                  | 5.                          |
| 20 - 24                                                                                                                   | 721                                             | 6.7%                                                      | 747                                     | 6.9%                                          | 731                                  | 7.0%                                          | 632                                  | 6.                          |
| 25 - 34                                                                                                                   | 1,361                                           | 12.6%                                                     | 1,468                                   | 13.6%                                         | 1,478                                | 14.2%                                         | 1,501                                | 14.                         |
| 35 - 44                                                                                                                   | 1,379                                           | 12.7%                                                     | 1,175                                   | 10.9%                                         | 1,209                                | 11.6%                                         | 1,225                                | 12.                         |
| 45 - 54                                                                                                                   | 1,438                                           | 13.3%                                                     | 1,253                                   | 11.6%                                         | 1,183                                | 11.3%                                         | 1,114                                | 11.                         |
| 55 - 64                                                                                                                   | 1,255                                           | 11.6%                                                     | 1,360                                   | 12.6%                                         | 1,218                                |                                               | 1,119                                | 11.                         |
| 65 - 74                                                                                                                   | 751                                             | 6.9%                                                      | 1,068                                   | 9.9%                                          | 1,044                                |                                               | 1,043                                | 10.                         |
| 75 - 84                                                                                                                   | 401                                             | 3.7%                                                      | 517                                     | 4.8%                                          | 580                                  |                                               | 693                                  | 6.                          |
|                                                                                                                           | 178                                             | 1.6%                                                      | 175                                     | 1.6%                                          | 192                                  |                                               | 212                                  | 2.                          |
| 85+                                                                                                                       |                                                 |                                                           |                                         | nsus 2020                                     |                                      | 2024                                          |                                      | 20                          |
| 85+                                                                                                                       | Ce                                              | nsus Zulu                                                 |                                         |                                               |                                      | Percent                                       | Number                               | Perc                        |
|                                                                                                                           |                                                 | nsus 2010<br>Percent                                      |                                         | Percent                                       | Number                               |                                               |                                      |                             |
| Race and Ethnicity                                                                                                        | Number                                          | Percent                                                   | Number                                  | Percent<br>7.3%                               | Number<br>726                        |                                               |                                      |                             |
| Race and Ethnicity White Alone                                                                                            | Number<br>1,385                                 | Percent<br>12.8%                                          | Number<br>786                           | 7.3%                                          | 726                                  | 7.0%                                          | 637                                  | 6.                          |
| Race and Ethnicity White Alone Black Alone                                                                                | Number<br>1,385<br>9,150                        | Percent<br>12.8%<br>84.5%                                 | Number<br>786<br>9,456                  | 7.3%<br>87.8%                                 | 726<br>9,182                         | 7.0%<br>88.1%                                 | 637<br>9,017                         | 6.<br>88.                   |
| Race and Ethnicity White Alone Black Alone American Indian Alone                                                          | Number<br>1,385<br>9,150<br>17                  | Percent<br>12.8%<br>84.5%<br>0.2%                         | Number<br>786<br>9,456<br>20            | 7.3%<br>87.8%<br>0.2%                         | 726<br>9,182<br>20                   | 7.0%<br>88.1%<br>0.2%                         | 637<br>9,017<br>19                   | 6.<br>88.<br>0.             |
| Race and Ethnicity White Alone Black Alone American Indian Alone Asian Alone                                              | Number<br>1,385<br>9,150<br>17<br>41            | Percent<br>12.8%<br>84.5%<br>0.2%<br>0.4%                 | Number<br>786<br>9,456<br>20<br>39      | 7.3%<br>87.8%<br>0.2%<br>0.4%                 | 726<br>9,182<br>20<br>37             | 7.0%<br>88.1%<br>0.2%<br>0.4%                 | 637<br>9,017<br>19<br>37             | 6.<br>88.<br>0.<br>0.       |
| Race and Ethnicity White Alone Black Alone American Indian Alone Asian Alone Pacific Islander Alone                       | Number<br>1,385<br>9,150<br>17<br>41<br>3       | Percent<br>12.8%<br>84.5%<br>0.2%<br>0.4%<br>0.0%         | Number<br>786<br>9,456<br>20<br>39      | 7.3%<br>87.8%<br>0.2%<br>0.4%<br>0.0%         | 726<br>9,182<br>20<br>37<br>4        | 7.0%<br>88.1%<br>0.2%<br>0.4%<br>0.0%         | 637<br>9,017<br>19<br>37<br>3        | 6.<br>88.<br>0.<br>0.       |
| Race and Ethnicity White Alone Black Alone American Indian Alone Asian Alone Pacific Islander Alone Some Other Race Alone | Number<br>1,385<br>9,150<br>17<br>41<br>3<br>26 | Percent<br>12.8%<br>84.5%<br>0.2%<br>0.4%<br>0.0%<br>0.2% | Number<br>786<br>9,456<br>20<br>39<br>3 | 7.3%<br>87.8%<br>0.2%<br>0.4%<br>0.0%<br>1.1% | 726<br>9,182<br>20<br>37<br>4<br>114 | 7.0%<br>88.1%<br>0.2%<br>0.4%<br>0.0%<br>1.1% | 637<br>9,017<br>19<br>37<br>3<br>108 | 6.<br>88.<br>0.<br>0.<br>0. |
| Race and Ethnicity White Alone Black Alone American Indian Alone Asian Alone Pacific Islander Alone                       | Number<br>1,385<br>9,150<br>17<br>41<br>3       | Percent<br>12.8%<br>84.5%<br>0.2%<br>0.4%<br>0.0%         | Number<br>786<br>9,456<br>20<br>39      | 7.3%<br>87.8%<br>0.2%<br>0.4%<br>0.0%         | 726<br>9,182<br>20<br>37<br>4        | 7.0%<br>88.1%<br>0.2%<br>0.4%<br>0.0%         | 637<br>9,017<br>19<br>37<br>3        | 6.<br>88.<br>0.<br>0.       |