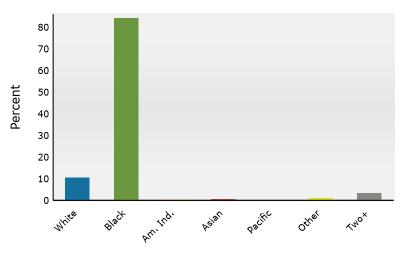

Mayfair Plaza 196 Mayfair Plaza Shopping Ctr, Florissant, Missouri, 63033 Ring: 1 mile radius Prepared by Esri Latitude: 38.79430 Longitude: -90.23323

| Summary                                                                                                                   |                                                 | Census 2                                                  | 010                                     | Census 2020                                   |                                      | 2024                                          |                                      | 20                          |
|---------------------------------------------------------------------------------------------------------------------------|-------------------------------------------------|-----------------------------------------------------------|-----------------------------------------|-----------------------------------------------|--------------------------------------|-----------------------------------------------|--------------------------------------|-----------------------------|
| Population                                                                                                                |                                                 | 10                                                        | ,828                                    | 10,768                                        | 3                                    | 10,426                                        |                                      | 10,1                        |
| Households                                                                                                                |                                                 | 4,                                                        | ,203                                    | 4,278                                         | 3                                    | 4,147                                         |                                      | 4,0                         |
| Families                                                                                                                  |                                                 | 2,                                                        | ,881                                    | 2,788                                         | 3                                    | 2,680                                         |                                      | 2,6                         |
| Average Household Size                                                                                                    |                                                 | :                                                         | 2.55                                    | 2.49                                          | )                                    | 2.49                                          |                                      | 2.                          |
| Owner Occupied Housing Units                                                                                              |                                                 | 2                                                         | ,553                                    | 2,242                                         | 2                                    | 2,224                                         |                                      | 2,2                         |
| Renter Occupied Housing Units                                                                                             |                                                 | 1,                                                        | ,649                                    | 2,036                                         | 5                                    | 1,923                                         |                                      | 1,8                         |
| Median Age                                                                                                                |                                                 | :                                                         | 34.9                                    | 36.3                                          | 3                                    | 36.7                                          |                                      | 37                          |
| Trends: 2024-2029 Annual Rate                                                                                             |                                                 |                                                           | Area                                    |                                               |                                      | State                                         |                                      | Natio                       |
| Population                                                                                                                |                                                 |                                                           | -0.53%                                  |                                               |                                      | 0.17%                                         |                                      | 0.3                         |
| Households                                                                                                                |                                                 |                                                           | -0.34%                                  |                                               |                                      | 0.39%                                         |                                      | 0.6                         |
| Families                                                                                                                  |                                                 |                                                           | -0.37%                                  |                                               |                                      | 0.35%                                         |                                      | 0.5                         |
| Owner HHs                                                                                                                 |                                                 |                                                           | 0.03%                                   |                                               |                                      | 0.55%                                         |                                      | 0.9                         |
| Median Household Income                                                                                                   |                                                 |                                                           | 3.97%                                   |                                               |                                      | 2.98%                                         |                                      | 2.9                         |
|                                                                                                                           |                                                 |                                                           | 2.37 7.0                                |                                               |                                      | 2024                                          |                                      | 20                          |
| Households by Income                                                                                                      |                                                 |                                                           |                                         | Num                                           | her                                  | Percent                                       | Number                               | Perc                        |
| <\$15,000                                                                                                                 |                                                 |                                                           |                                         |                                               | 413                                  | 10.0%                                         | 365                                  | 9.                          |
| \$15,000 - \$24,999                                                                                                       |                                                 |                                                           |                                         |                                               | 378                                  | 9.1%                                          | 267                                  | 6.                          |
| \$25,000 - \$34,999                                                                                                       |                                                 |                                                           |                                         |                                               | 287                                  | 6.9%                                          | 225                                  | 5.                          |
| \$35,000 - \$34,999                                                                                                       |                                                 |                                                           |                                         |                                               | 592                                  | 14.3%                                         | 493                                  | 12.                         |
| \$50,000 - \$74,999                                                                                                       |                                                 |                                                           |                                         |                                               | 510                                  | 14.7%                                         | 554                                  | 13.                         |
| \$75,000 - \$74,999<br>\$75,000 - \$99,999                                                                                |                                                 |                                                           |                                         |                                               | 724                                  | 17.5%                                         | 732                                  | 18.                         |
| \$100,000 - \$149,999                                                                                                     |                                                 |                                                           |                                         |                                               | 662                                  | 16.0%                                         | 768                                  | 18.                         |
|                                                                                                                           |                                                 |                                                           |                                         |                                               |                                      |                                               |                                      |                             |
| \$150,000 - \$199,999                                                                                                     |                                                 |                                                           |                                         |                                               | 277                                  | 6.7%                                          | 409                                  | 10.                         |
| \$200,000+                                                                                                                |                                                 |                                                           |                                         | •                                             | 204                                  | 4.9%                                          | 262                                  | 6.                          |
| Median Household Income                                                                                                   |                                                 |                                                           |                                         | \$64,                                         | 524                                  |                                               | \$78,405                             |                             |
| Average Household Income                                                                                                  |                                                 |                                                           |                                         | \$83,3                                        | 343                                  |                                               | \$99,118                             |                             |
| Per Capita Income                                                                                                         |                                                 |                                                           |                                         | \$32,8                                        | 386                                  |                                               | \$39,488                             |                             |
|                                                                                                                           | Се                                              | nsus 2010                                                 | Cer                                     | sus 2020                                      |                                      | 2024                                          |                                      | 20                          |
| Population by Age                                                                                                         | Number                                          | Percent                                                   | Number                                  | Percent                                       | Number                               | Percent                                       | Number                               | Perc                        |
| 0 - 4                                                                                                                     | 783                                             | 7.2%                                                      | 808                                     | 7.5%                                          | 764                                  | 7.3%                                          | 723                                  | 7.                          |
| 5 - 9                                                                                                                     | 840                                             | 7.8%                                                      | 741                                     | 6.9%                                          | 716                                  | 6.9%                                          | 652                                  | 6.                          |
| 10 - 14                                                                                                                   | 849                                             | 7.8%                                                      | 707                                     | 6.6%                                          | 659                                  | 6.3%                                          | 635                                  | 6.                          |
| 15 - 19                                                                                                                   | 871                                             | 8.0%                                                      | 749                                     | 7.0%                                          | 652                                  | 6.3%                                          | 603                                  | 5.                          |
| 20 - 24                                                                                                                   | 721                                             | 6.7%                                                      | 747                                     | 6.9%                                          | 731                                  | 7.0%                                          | 632                                  | 6.                          |
| 25 - 34                                                                                                                   | 1,361                                           | 12.6%                                                     | 1,468                                   | 13.6%                                         | 1,478                                | 14.2%                                         | 1,501                                | 14.                         |
| 35 - 44                                                                                                                   | 1,379                                           | 12.7%                                                     | 1,175                                   | 10.9%                                         | 1,209                                | 11.6%                                         | 1,225                                | 12.                         |
| 45 - 54                                                                                                                   | 1,438                                           | 13.3%                                                     | 1,253                                   | 11.6%                                         | 1,183                                | 11.3%                                         | 1,114                                | 11.                         |
| 55 - 64                                                                                                                   | 1,255                                           | 11.6%                                                     | 1,360                                   | 12.6%                                         | 1,218                                |                                               | 1,119                                | 11.                         |
| 65 - 74                                                                                                                   | 751                                             | 6.9%                                                      | 1,068                                   | 9.9%                                          | 1,044                                |                                               | 1,043                                | 10.                         |
| 75 - 84                                                                                                                   | 401                                             | 3.7%                                                      | 517                                     | 4.8%                                          | 580                                  |                                               | 693                                  | 6.                          |
|                                                                                                                           | 178                                             | 1.6%                                                      | 175                                     | 1.6%                                          | 192                                  |                                               | 212                                  | 2.                          |
| 85+                                                                                                                       |                                                 |                                                           |                                         | nsus 2020                                     |                                      | 2024                                          |                                      | 20                          |
| 85+                                                                                                                       | Ce                                              | nsus Zulu                                                 |                                         |                                               |                                      | Percent                                       | Number                               | Perc                        |
|                                                                                                                           |                                                 | nsus 2010<br>Percent                                      |                                         | Percent                                       | Number                               |                                               |                                      |                             |
| Race and Ethnicity                                                                                                        | Number                                          | Percent                                                   | Number                                  | Percent<br>7.3%                               | Number<br>726                        |                                               |                                      |                             |
| Race and Ethnicity White Alone                                                                                            | Number<br>1,385                                 | Percent<br>12.8%                                          | Number<br>786                           | 7.3%                                          | 726                                  | 7.0%                                          | 637                                  | 6.                          |
| Race and Ethnicity White Alone Black Alone                                                                                | Number<br>1,385<br>9,150                        | Percent<br>12.8%<br>84.5%                                 | Number<br>786<br>9,456                  | 7.3%<br>87.8%                                 | 726<br>9,182                         | 7.0%<br>88.1%                                 | 637<br>9,017                         | 6.<br>88.                   |
| Race and Ethnicity White Alone Black Alone American Indian Alone                                                          | Number<br>1,385<br>9,150<br>17                  | Percent<br>12.8%<br>84.5%<br>0.2%                         | Number<br>786<br>9,456<br>20            | 7.3%<br>87.8%<br>0.2%                         | 726<br>9,182<br>20                   | 7.0%<br>88.1%<br>0.2%                         | 637<br>9,017<br>19                   | 6.<br>88.<br>0.             |
| Race and Ethnicity White Alone Black Alone American Indian Alone Asian Alone                                              | Number<br>1,385<br>9,150<br>17<br>41            | Percent<br>12.8%<br>84.5%<br>0.2%<br>0.4%                 | Number<br>786<br>9,456<br>20<br>39      | 7.3%<br>87.8%<br>0.2%<br>0.4%                 | 726<br>9,182<br>20<br>37             | 7.0%<br>88.1%<br>0.2%<br>0.4%                 | 637<br>9,017<br>19<br>37             | 6.<br>88.<br>0.<br>0.       |
| Race and Ethnicity White Alone Black Alone American Indian Alone Asian Alone Pacific Islander Alone                       | Number<br>1,385<br>9,150<br>17<br>41<br>3       | Percent<br>12.8%<br>84.5%<br>0.2%<br>0.4%<br>0.0%         | Number<br>786<br>9,456<br>20<br>39      | 7.3%<br>87.8%<br>0.2%<br>0.4%<br>0.0%         | 726<br>9,182<br>20<br>37<br>4        | 7.0%<br>88.1%<br>0.2%<br>0.4%<br>0.0%         | 637<br>9,017<br>19<br>37<br>3        | 6.<br>88.<br>0.<br>0.       |
| Race and Ethnicity White Alone Black Alone American Indian Alone Asian Alone Pacific Islander Alone Some Other Race Alone | Number<br>1,385<br>9,150<br>17<br>41<br>3<br>26 | Percent<br>12.8%<br>84.5%<br>0.2%<br>0.4%<br>0.0%<br>0.2% | Number<br>786<br>9,456<br>20<br>39<br>3 | 7.3%<br>87.8%<br>0.2%<br>0.4%<br>0.0%<br>1.1% | 726<br>9,182<br>20<br>37<br>4<br>114 | 7.0%<br>88.1%<br>0.2%<br>0.4%<br>0.0%<br>1.1% | 637<br>9,017<br>19<br>37<br>3<br>108 | 6.<br>88.<br>0.<br>0.<br>0. |
| Race and Ethnicity White Alone Black Alone American Indian Alone Asian Alone Pacific Islander Alone                       | Number<br>1,385<br>9,150<br>17<br>41<br>3       | Percent<br>12.8%<br>84.5%<br>0.2%<br>0.4%<br>0.0%         | Number<br>786<br>9,456<br>20<br>39      | 7.3%<br>87.8%<br>0.2%<br>0.4%<br>0.0%         | 726<br>9,182<br>20<br>37<br>4        | 7.0%<br>88.1%<br>0.2%<br>0.4%<br>0.0%         | 637<br>9,017<br>19<br>37<br>3        | 6.<br>88.<br>0.<br>0.       |

#### 2024 Population by Race

2024 Percent Hispanic Origin:1.4%

Source: Esri forecasts for 2024 and 2029. U.S. Census Bureau 2020 decennial Census in 2020 geographies.

©2025 Esri Page 2 of 6

Mayfair Plaza 196 Mayfair Plaza Shopping Ctr, Florissant, Missouri, 63033 Ring: 3 mile radius Prepared by Esri Latitude: 38.79430 Longitude: -90.23323