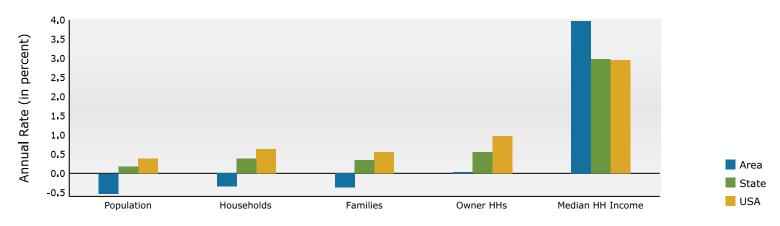

n Alone Asian Alone Pacific Islander Alone                       | Number<br>1,385<br>9,150<br>17<br>41<br>3       | Percent<br>12.8%<br>84.5%<br>0.2%<br>0.4%<br>0.0%         | Number<br>786<br>9,456<br>20<br>39      | 7.3%<br>87.8%<br>0.2%<br>0.4%<br>0.0%         | 726<br>9,182<br>20<br>37<br>4        | 7.0%<br>88.1%<br>0.2%<br>0.4%<br>0.0%         | 637<br>9,017<br>19<br>37<br>3        | 6.<br>88.<br>0.<br>0.       |

Data Note: Income is expressed in current dollars.

Source: Esri forecasts for 2024 and 2029. U.S. Census Bureau 2020 decennial Census in 2020 geographies.

January 02, 2025

©2025 Esri Page 1 of 6



Mayfair Plaza 196 Mayfair Plaza Shopping Ctr, Florissant, Missouri, 63033 Ring: 1 mile radius Prepared by Esri Latitude: 38.79430 Longitude: -90.23323

#### Trends 2024-2029



#### Population by Age



#### 2024 Household Income



#### 2024 Population by Race



2024 Percent Hispanic Origin:1.4%

Source: Esri forecasts for 2024 and 2029. U.S. Census Bureau 2020 decennial Census in 2020 geographies.

©2025 Esri Page 2 of 6



Mayfair Plaza 196 Mayfair Plaza Shopping Ctr, Florissant, Missouri, 63033 Ring: 3 mile radius Prepared by Esri Latitude: 38.79430 Longitude: -90.23323

| Summary                                                                                                                                        |                                                                                        | Census 2                                                                                        |