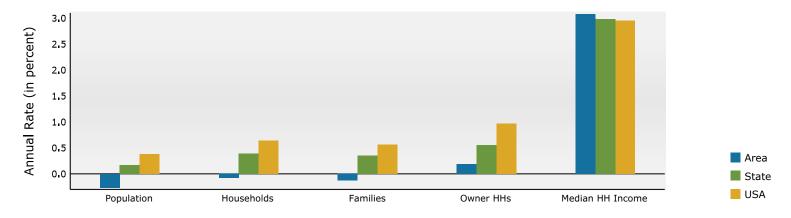

Mayfair Plaza 196 Mayfair Plaza Shopping Ctr, Florissant, Missouri, 63033 Ring: 1 mile radius Prepared by Esri Latitude: 38.79430 Longitude: -90.23323

| Summary                                                                                                                   |                                                 | Census 2                                                  | 010                                     | Census 2020                                   |                                      | 2024                                          |                                      | 20                          |
|---------------------------------------------------------------------------------------------------------------------------|-------------------------------------------------|-----------------------------------------------------------|-----------------------------------------|-----------------------------------------------|--------------------------------------|-----------------------------------------------|--------------------------------------|-----------------------------|
| Population                                                                                                                |                                                 | 10                                                        | ,828                                    | 10,768                                        | 3                                    | 10,426                                        |                                      | 10,1                        |
| Households                                                                                                                |                                                 | 4,                                                        | ,203                                    | 4,278                                         | 3                                    | 4,147                                         |                                      | 4,0                         |
| Families                                                                                                                  |                                                 | 2,                                                        | ,881                                    | 2,788                                         | 3                                    | 2,680                                         |                                      | 2,6                         |
| Average Household Size                                                                                                    |                                                 | :                                                         | 2.55                                    | 2.49                                          | )                                    | 2.49                                          |                                      | 2.                          |
| Owner Occupied Housing Units                                                                                              |                                                 | 2                                                         | ,553                                    | 2,242                                         | 2                                    | 2,224                                         |                                      | 2,2                         |
| Renter Occupied Housing Units                                                                                             |                                                 | 1,                                                        | ,649                                    | 2,036                                         | 5                                    | 1,923                                         |                                      | 1,8                         |
| Median Age                                                                                                                |                                                 | :                                                         | 34.9                                    | 36.3                                          | 3                                    | 36.7                                          |                                      | 37                          |
| Trends: 2024-2029 Annual Rate                                                                                             |                                                 |                                                           | Area                                    |                                               |                                      | State                                         |                                      | Natio                       |
| Population                                                                                                                |                                                 |                                                           | -0.53%                                  |                                               |                                      | 0.17%                                         |                                      | 0.3                         |
| Households                                                                                                                |                                                 |                                                           | -0.34%                                  |                                               |                                      | 0.39%                                         |                                      | 0.6                         |
| Families                                                                                                                  |                                                 |                                                           | -0.37%                                  |                                               |                                      | 0.35%                                         |                                      | 0.5                         |
| Owner HHs                                                                                                                 |                                                 |                                                           | 0.03%                                   |                                               |                                      | 0.55%                                         |                                      | 0.9                         |
| Median Household Income                                                                                                   |                                                 |                                                           | 3.97%                                   |                                               |                                      | 2.98%                                         |                                      | 2.9                         |
|                                                                                                                           |                                                 |                                                           | 2.37 7.0                                |                                               |                                      | 2024                                          |                                      | 20                          |
| Households by Income                                                                                                      |                                                 |                                                           |                                         | Num                                           | her                                  | Percent                                       | Number                               | Perc                        |
| <\$15,000                                                                                                                 |                                                 |                                                           |                                         |                                               | 413                                  | 10.0%                                         | 365                                  | 9.                          |
| \$15,000 - \$24,999                                                                                                       |                                                 |                                                           |                                         |                                               | 378                                  | 9.1%                                          | 267                                  | 6.                          |
| \$25,000 - \$34,999                                                                                                       |                                                 |                                                           |                                         |                                               | 287                                  | 6.9%                                          | 225                                  | 5.                          |
| \$35,000 - \$34,999                                                                                                       |                                                 |                                                           |                                         |                                               | 592                                  | 14.3%                                         | 493                                  | 12.                         |
| \$50,000 - \$74,999                                                                                                       |                                                 |                                                           |                                         |                                               | 510                                  | 14.7%                                         | 554                                  | 13.                         |
| \$75,000 - \$74,999<br>\$75,000 - \$99,999                                                                                |                                                 |                                                           |                                         |                                               | 724                                  | 17.5%                                         | 732                                  | 18.                         |
| \$100,000 - \$149,999                                                                                                     |                                                 |                                                           |                                         |                                               | 662                                  | 16.0%                                         | 768                                  | 18.                         |
|                                                                                                                           |                                                 |                                                           |                                         |                                               |                                      |                                               |                                      |                             |
| \$150,000 - \$199,999                                                                                                     |                                                 |                                                           |                                         |                                               | 277                                  | 6.7%                                          | 409                                  | 10.                         |
| \$200,000+                                                                                                                |                                                 |                                                           |                                         | •                                             | 204                                  | 4.9%                                          | 262                                  | 6.                          |
| Median Household Income                                                                                                   |                                                 |                                                           |                                         | \$64,                                         | 524                                  |                                               | \$78,405                             |                             |
| Average Household Income                                                                                                  |                                                 |                                                           |                                         | \$83,3                                        | 343                                  |                                               | \$99,118                             |                             |
| Per Capita Income                                                                                                         |                                                 |                                                           |                                         | \$32,8                                        | 386                                  |                                               | \$39,488                             |                             |
|                                                                                                                           | Се                                              | nsus 2010                                                 | Cer                                     | sus 2020                                      |                                      | 2024                                          |                                      | 20                          |
| Population by Age                                                                                                         | Number                                          | Percent                                                   | Number                                  | Percent                                       | Number                               | Percent                                       | Number                               | Perc                        |
| 0 - 4                                                                                                                     | 783                                             | 7.2%                                                      | 808                                     | 7.5%                                          | 764                                  | 7.3%                                          | 723                                  | 7.                          |
| 5 - 9                                                                                                                     | 840                                             | 7.8%                                                      | 741                                     | 6.9%                                          | 716                                  | 6.9%                                          | 652                                  | 6.                          |
| 10 - 14                                                                                                                   | 849                                             | 7.8%                                                      | 707                                     | 6.6%                                          | 659                                  | 6.3%                                          | 635                                  | 6.                          |
| 15 - 19                                                                                                                   | 871                                             | 8.0%                                                      | 749                                     | 7.0%                                          | 652                                  | 6.3%                                          | 603                                  | 5.                          |
| 20 - 24                                                                                                                   | 721                                             | 6.7%                                                      | 747                                     | 6.9%                                          | 731                                  | 7.0%                                          | 632                                  | 6.                          |
| 25 - 34                                                                                                                   | 1,361                                           | 12.6%                                                     | 1,468                                   | 13.6%                                         | 1,478                                | 14.2%                                         | 1,501                                | 14.                         |
| 35 - 44                                                                                                                   | 1,379                                           | 12.7%                                                     | 1,175                                   | 10.9%                                         | 1,209                                | 11.6%                                         | 1,225                                | 12.                         |
| 45 - 54                                                                                                                   | 1,438                                           | 13.3%                                                     | 1,253                                   | 11.6%                                         | 1,183                                | 11.3%                                         | 1,114                                | 11.                         |
| 55 - 64                                                                                                                   | 1,255                                           | 11.6%                                                     | 1,360                                   | 12.6%                                         | 1,218                                |                                               | 1,119                                | 11.                         |
| 65 - 74                                                                                                                   | 751                                             | 6.9%                                                      | 1,068                                   | 9.9%                                          | 1,044                                |                                               | 1,043                                | 10.                         |
| 75 - 84                                                                                                                   | 401                                             | 3.7%                                                      | 517                                     | 4.8%                                          | 580                                  |                                               | 693                                  | 6.                          |
|                                                                                                                           | 178                                             | 1.6%                                                      | 175                                     | 1.6%                                          | 192                                  |                                               | 212                                  | 2.                          |
| 85+                                                                                                                       |                                                 |                                                           |                                         | nsus 2020                                     |                                      | 2024                                          |                                      | 20                          |
| 85+                                                                                                                       | Ce                                              | nsus Zulu                                                 |                                         |                                               |                                      | Percent                                       | Number                               | Perc                        |
|                                                                                                                           |                                                 | nsus 2010<br>Percent                                      |                                         | Percent                                       | Number                               |                                               |                                      |                             |
| Race and Ethnicity                                                                                                        | Number                                          | Percent                                                   | Number                                  | Percent<br>7.3%                               | Number<br>726                        |                                               |                                      |                             |
| Race and Ethnicity White Alone                                                                                            | Number<br>1,385                                 | Percent<br>12.8%                                          | Number<br>786                           | 7.3%                                          | 726                                  | 7.0%                                          | 637                                  | 6.                          |
| Race and Ethnicity White Alone Black Alone                                                                                | Number<br>1,385<br>9,150                        | Percent<br>12.8%<br>84.5%                                 | Number<br>786<br>9,456                  | 7.3%<br>87.8%                                 | 726<br>9,182                         | 7.0%<br>88.1%                                 | 637<br>9,017                         | 6.<br>88.                   |
| Race and Ethnicity White Alone Black Alone American Indian Alone                                                          | Number<br>1,385<br>9,150<br>17                  | Percent<br>12.8%<br>84.5%<br>0.2%                         | Number<br>786<br>9,456<br>20            | 7.3%<br>87.8%<br>0.2%                         | 726<br>9,182<br>20                   | 7.0%<br>88.1%<br>0.2%                         | 637<br>9,017<br>19                   | 6.<br>88.<br>0.             |
| Race and Ethnicity White Alone Black Alone American Indian Alone Asian Alone                                              | Number<br>1,385<br>9,150<br>17<br>41            | Percent<br>12.8%<br>84.5%<br>0.2%<br>0.4%                 | Number<br>786<br>9,456<br>20<br>39      | 7.3%<br>87.8%<br>0.2%<br>0.4%                 | 726<br>9,182<br>20<br>37             | 7.0%<br>88.1%<br>0.2%<br>0.4%                 | 637<br>9,017<br>19<br>37             | 6.<br>88.<br>0.<br>0.       |
| Race and Ethnicity White Alone Black Alone American Indian Alone Asian Alone Pacific Islander Alone                       | Number<br>1,385<br>9,150<br>17<br>41<br>3       | Percent<br>12.8%<br>84.5%<br>0.2%<br>0.4%<br>0.0%         | Number<br>786<br>9,456<br>20<br>39      | 7.3%<br>87.8%<br>0.2%<br>0.4%<br>0.0%         | 726<br>9,182<br>20<br>37<br>4        | 7.0%<br>88.1%<br>0.2%<br>0.4%<br>0.0%         | 637<br>9,017<br>19<br>37<br>3        | 6.<br>88.<br>0.<br>0.       |
| Race and Ethnicity White Alone Black Alone American Indian Alone Asian Alone Pacific Islander Alone Some Other Race Alone | Number<br>1,385<br>9,150<br>17<br>41<br>3<br>26 | Percent<br>12.8%<br>84.5%<br>0.2%<br>0.4%<br>0.0%<br>0.2% | Number<br>786<br>9,456<br>20<br>39<br>3 | 7.3%<br>87.8%<br>0.2%<br>0.4%<br>0.0%<br>1.1% | 726<br>9,182<br>20<br>37<br>4<br>114 | 7.0%<br>88.1%<br>0.2%<br>0.4%<br>0.0%<br>1.1% | 637<br>9,017<br>19<br>37<br>3<br>108 | 6.<br>88.<br>0.<br>0.<br>0. |
| Race and Ethnicity White Alone Black Alone American Indian Alone Asian Alone Pacific Islander Alone                       | Number<br>1,385<br>9,150<br>17<br>41<br>3       | Percent<br>12.8%<br>84.5%<br>0.2%<br>0.4%<br>0.0%         | Number<br>786<br>9,456<br>20<br>39      | 7.3%<br>87.8%<br>0.2%<br>0.4%<br>0.0%         | 726<br>9,182<br>20<br>37<br>4        | 7.0%<br>88.1%<br>0.2%<br>0.4%<br>0.0%         | 637<br>9,017<br>19<br>37<br>3        | 6.<br>88.<br>0.<br>0.       |

#### Trends 2024-2029