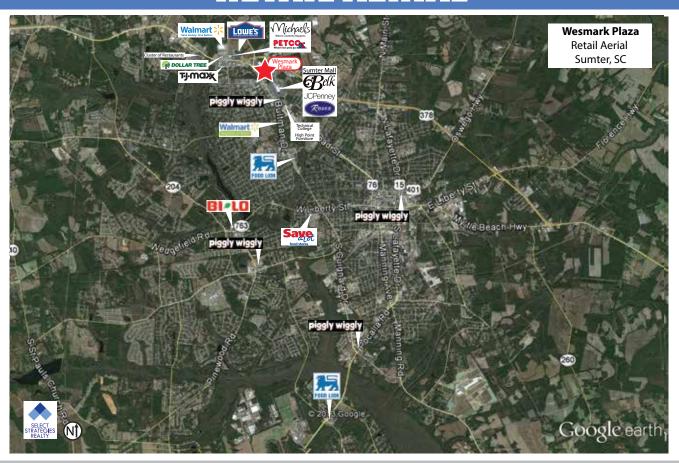

home of the largest F-16 squadron. Shaw is also home to the new Third US Army Headquarters, which added another 3,000 jobs to the area.

Excellent visibility and circulation with streets on three boundaries - Excellent frontage on Broad Street and easy access from US Highway 378/76.









#### **DEMOGRAPHICS**

Average HH Daytime Population Households **Population** Incŏme 1 Mile 4,104 1,939 \$83.532 5.774 13,1120 3 Miles 31.483 \$92,068 18,581 59,689 24.527 \$87,574 29,908 5 Miles

#### **TRAFFIC COUNTS**

28,800 VPD - on Broad Street just south of the site.

28,200 VPD - on Broad Street just north of the site.





**BRIAN JONES** 

708 E. Colonial Drive, Suite 203 Orlando, FL 32803 Direct: 407.516.9405 bjones@selectstrat.com www.selectstrat.com

## **SITE PLAN**



## RETAIL AERIAL