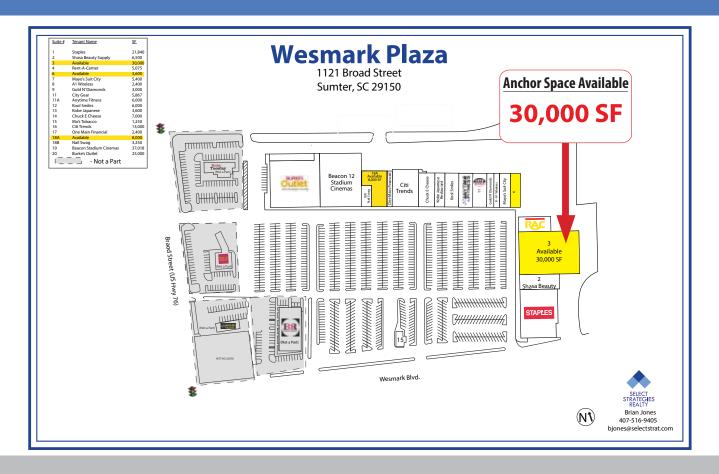

## **SITE PLAN**

# AVAILABLE FOR LEASE

30,000 SF - Anchor Space 8,000 SF - 2nd Gen. Restaurant Space 3,600 SF - Small Shop