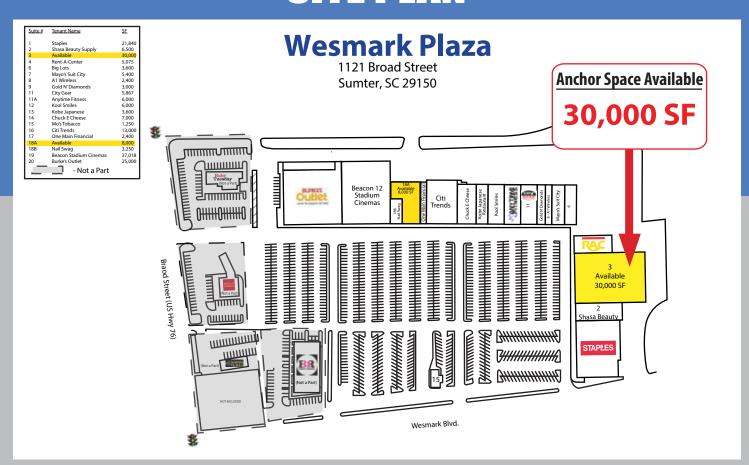

## **SITE PLAN**

# AVAILABLE FOR LEASE

30,000 SF - Anchor Space 8,000 SF - 2nd Gen. Restaurant Space