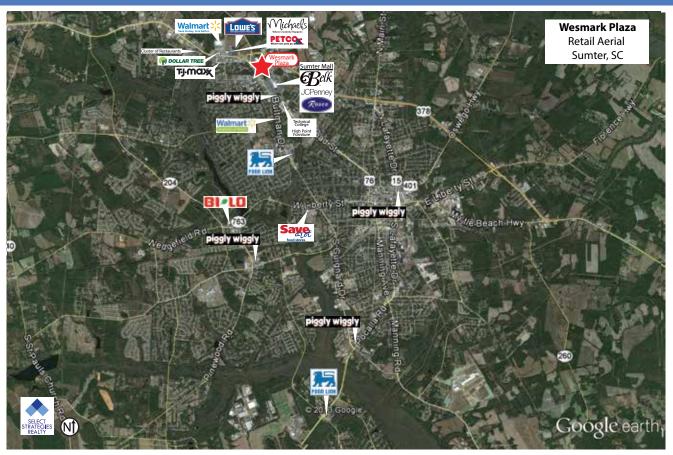

F-16 squadron. Shaw is also home to the new Third US Army Headquarters, which added another 3,000 jobs to the area.

Excellent visibility and circulation with streets on three boundaries - Excellent frontage on Broad Street and easy access from US Highway 378/76.









#### **DEMOGRAPHICS**

(2024 estimates)

Average HH Daytime Population Households **Population** Incŏme 1 Mile 4,104 1.939 \$83.532 5.774 3 Miles 31.483 13,1120 \$92,068 18,581 59,689 24,527 \$87,574 29,908 5 Miles

#### **TRAFFIC COUNTS**

28,800 VPD - on Broad Street just south of the site.

28,200 VPD - on Broad Street just north of the site.





**BRIAN JONES** 

708 E. Colonial Drive, Suite 203 Orlando, FL 32803 Direct: 407.516.9405 bjones@selectstrat.com www.selectstrat.com

## **SITE PLAN**



### RETAIL AERIAL