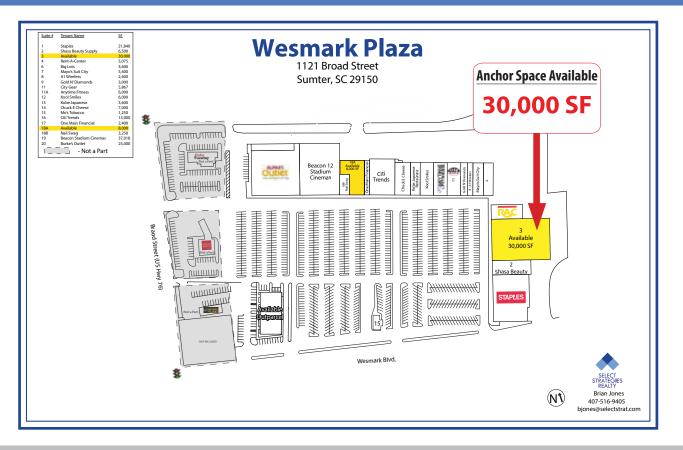

---------------------------------------------------------------------------------------------------|
|                                                             | n Broad Street jus                      | t south of the site.<br>t north of the site. |                                                                |                                                    |  | SELECT<br>STRATEGIES<br>REALTY | BRIAN JONES<br>708 E. Colonial Drive, Suite 203<br>Orlando, FL 32803<br>Direct: 407.516.9405<br>bjones@selectstrat.com<br>www.selectstrat.com |

The information above has been obtained from sources deemed reliable, however, Select Strategies Realty makes no warranties of representation of the accuracy thereof. It is your responsibility to independently confirm accuracy.

## **SITE PLAN**



## **RETAIL AERIAL**