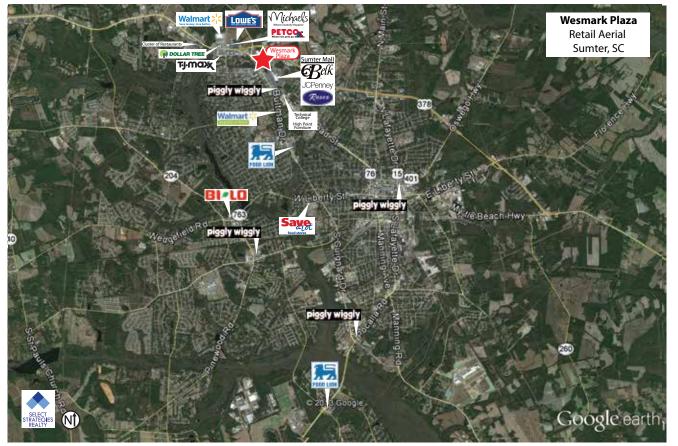

---------------------------------------------------------------------------|
|                                                             | n Broad Street jus                      | t south of the site.<br>t north of the site. |                                                                |                                                    |  | SELECT<br>STRATEGIES<br>REALTY | BRIAN JONES<br>708 E. Colonial Drive, Suite 203<br>Orlando, FL 32803<br>Direct: 407.516.9405<br>bjones@selectstrat.com<br>www.selectstrat.com |

The information above has been obtained from sources deemed reliable, however, Select Strategies Realty makes no warranties of representation of the accuracy thereof. It is your responsibility to independently confirm accuracy.

## **SITE PLAN**



## **RETAIL AERIAL**