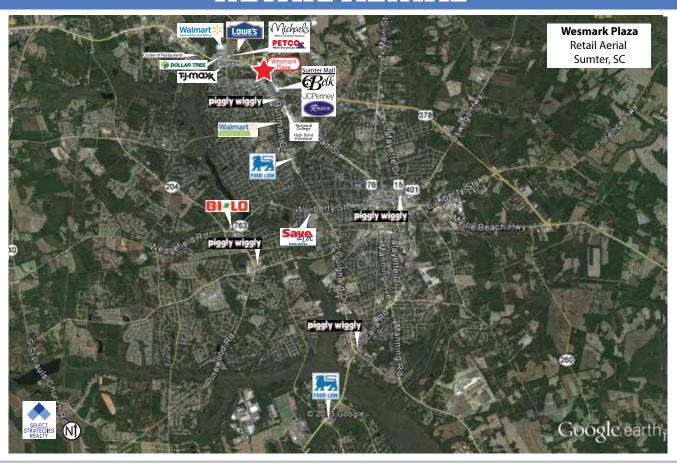

F-16 squadron. Shaw is also home to the new Third US Army Headquarters, which added another 3,000 jobs to the area.

Excellent visibility and circulation with streets on three boundaries - Excellent frontage on Broad Street and easy access from US Highway 378/76.









#### **DEMOGRAPHICS**

(2024 estimates)

Average HH Daytime Population Households **Population** Incŏme 1 Mile 4,104 1.939 \$83.532 5.774 3 Miles 31.483 13,1120 \$92,068 18,581 59,689 24,527 \$87,574 29,908 5 Miles

#### **TRAFFIC COUNTS**

28,800 VPD - on Broad Street just south of the site.

28,200 VPD - on Broad Street just north of the site.





**BRIAN JONES** 

708 E. Colonial Drive, Suite 203 Orlando, FL 32803 Direct: 407.516.9405 bjones@selectstrat.com www.selectstrat.com

## **SITE PLAN**



### RETAIL AERIAL