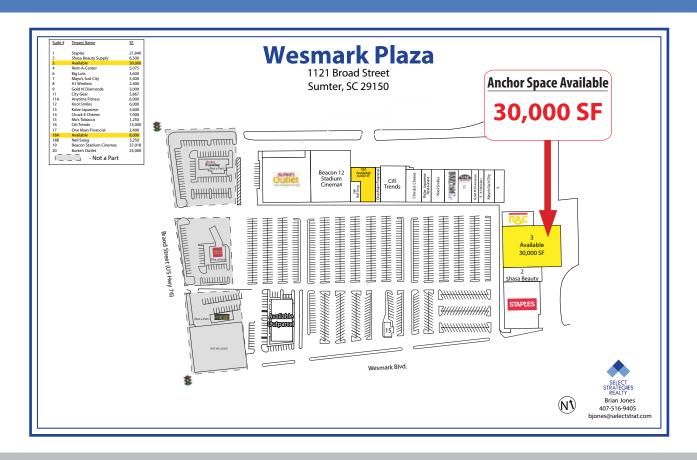

## **SITE PLAN**

# AVAILABLE FOR LEASE

30,000 SF - Anchor Space 8,000 SF - 2nd Gen. Restaurant Space