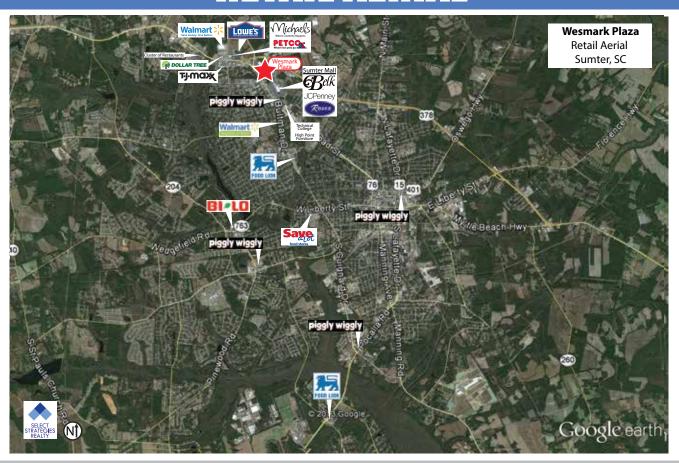

3 estimates)

|         | Population | Households | Average HH<br>Income | Population |
|---------|------------|------------|----------------------|------------|
|         |            |            | \$                   |            |
| 1 Mile  | 4,157      | 1,967      | \$63,656             | 6,009      |
| 3 Miles | 31,551     | 13,157     | \$80,571             | 18,711     |
| 5 Miles | 59 842     | 24 580     | \$78 147             | 30 409     |

### **TRAFFIC COUNTS**

28,800 VPD - on Broad Street just south of the site.

28,200 VPD - on Broad Street just north of the site.

#### **KEY TENANTS**











#### **BRIAN JONES**

708 E. Colonial Drive, Suite 203 Orlando, FL 32803 Direct: 407.516.9405 bjones@selectstrat.com www.selectstrat.com

## **SITE PLAN**



### RETAIL AERIAL