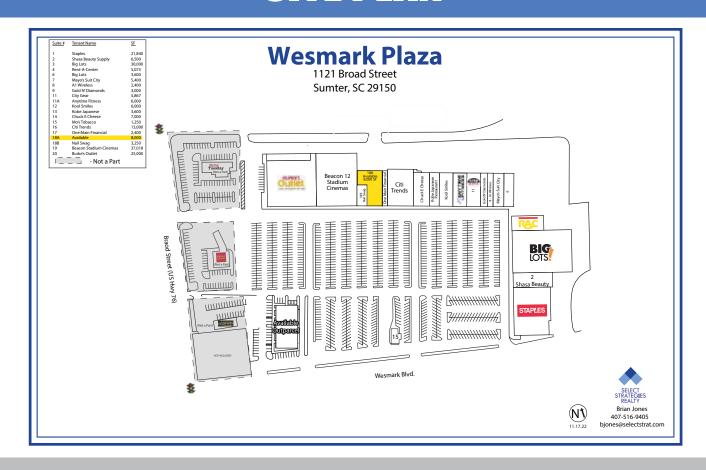

## **SITE PLAN**

## **WESMARK PLAZA**

1121 Broad Street Sumter, SC 29150

# AVAILABLE FOR LEASE

8,000 SF - 2nd Generation Restaurant Space

#### **KEY TENANTS**