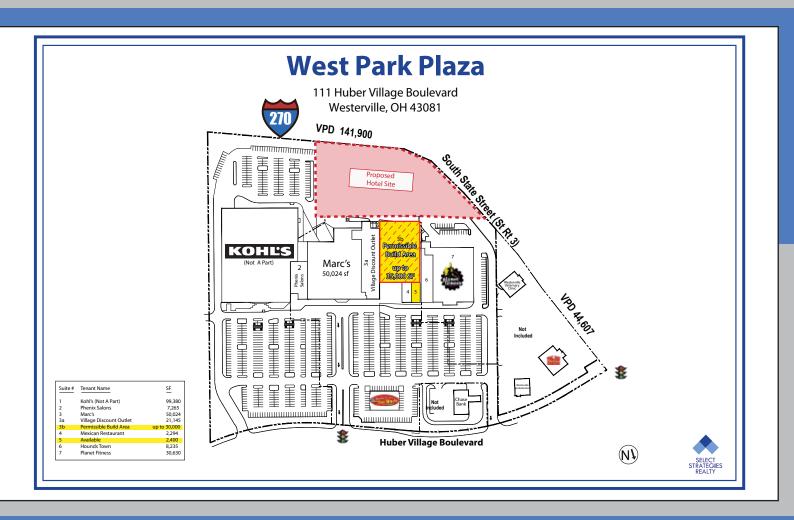

# **WEST PARK PLAZA**

111 Huber Village Boulevard Westerville, OH 43081

Approx. 2 Acres Available for Development

Build to Suite Anchor up to 80,000+/- SF

## **PROPERTY FEATURES**

West Park Plaza is a 216,957 SF shopping center situated on the corner of I-270 and SR 3 in Westerville. The Property is well positioned to serve the surrounding trade area, characterized by a stable housing market, growing population and a solidly middle class bedroom community.

The center boasts a great tenant mix with soft lines leading the lineup complimented by the grocery/discount apparel, household products, health and beauty and home furnishings.

### **TRAFFIC COUNTS**

44,607 VPD - on S. State Street directly in front of the site.

141,900 VPD - on I-270 South of the site.