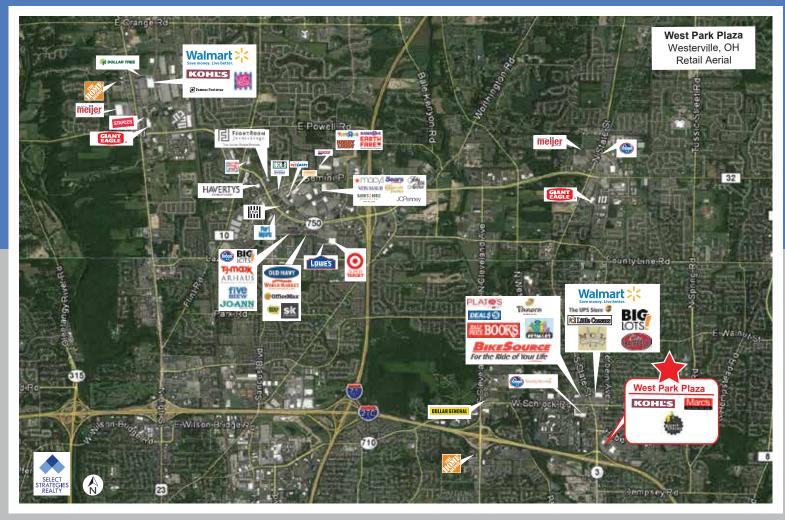

## **PROPERTY FEATURES**

West Park Plaza is a 216,957 SF shopping center situated on the corner of I-270 and SR 3 in Westerville. The Property is well positioned to serve the surrounding trade area, characterized by a stable housing market, growing population and a solidly middle class bedroom community.

Located in Westerville, a northeastern suburb of Columbus with a population of 36,000 and growing with high incomes.

The Westerville trade area sits to the southeast of the Polaris regional retail area anchored Polaris Fashion Mall and north of the Easton Towne Center market area that combined include most every regional draw retailer located in the market.