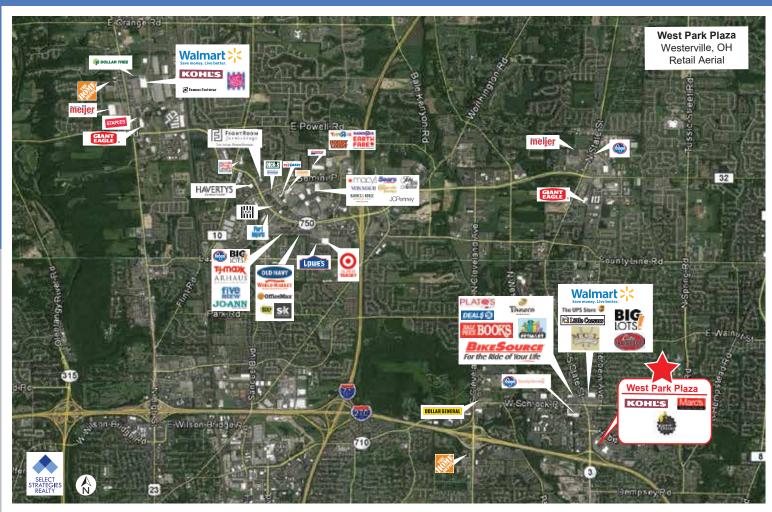

Located in Westerville, a northeastern suburb of Columbus with a population of 36,000 and growing and boasts high income areas in much of the market.

The Westerville trade area sits to the southeast of the Polaris regional retail area anchored Polaris Fashion Mall and north of the Easton Towne Center market area that combined include most every regional draw retailer located in the market.