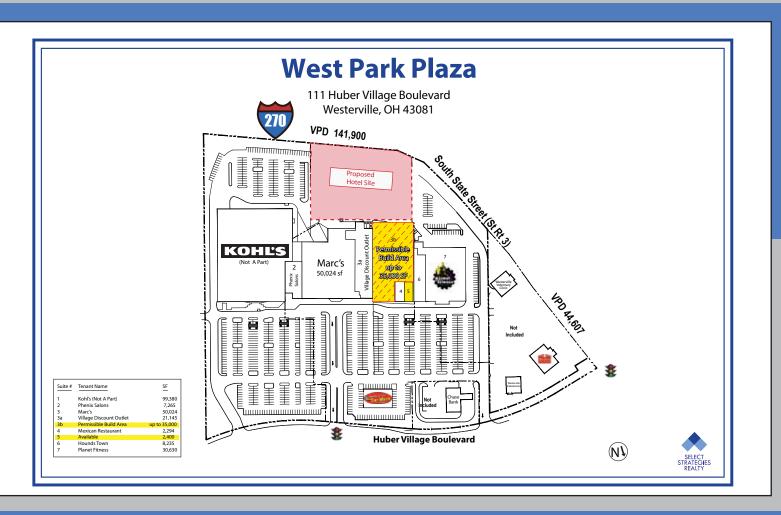

# **WEST PARK PLAZA**

111 Huber Village Boulevard Westerville, OH 43081

Approx. 2 Acres Available for Development

> Build to Suite Anchor up to 80,000+/- SF

## **PROPERTY FEATURES**

West Park Plaza is a 216,957 SF shopping center situated on the corner of I-270 and SR 3 in Westerville. The Property is well positioned to serve the surrounding trade area, characterized by a stable housing market, growing population and a solidly middle class bedroom community.

The center boasts a great tenant mix with soft lines leading the lineup complimented by the grocery/discount apparel, household products, health and beauty and home furnishings.

### **TRAFFIC COUNTS**

44,607 VPD - on S. State Street directly in front of the site.

141,900 VPD - on I-270 South of the site.