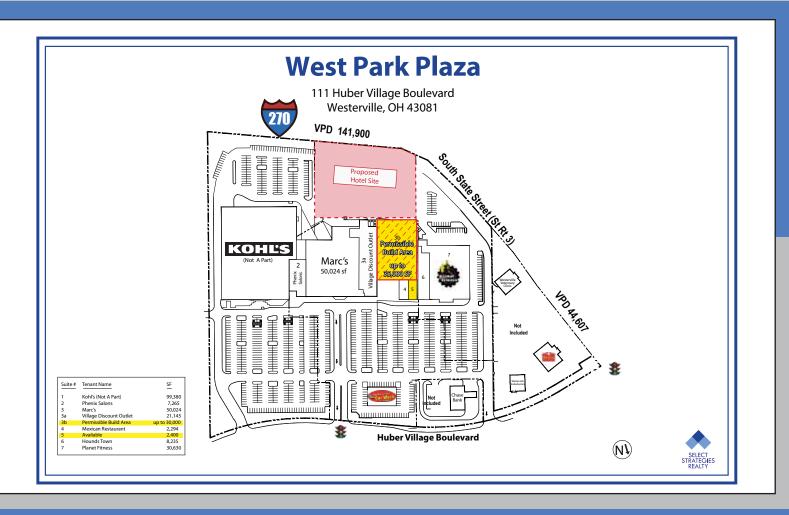

# **WEST PARK PLAZA**

111 Huber Village Boulevard Westerville, OH 43081

Approx. 2 Acres Available for Development

> Build to Suite Anchor up to 80,000+/- SF

## **PROPERTY FEATURES**

West Park Plaza is a 216,957 SF shopping center situated on the corner of I-270 and SR 3 in Westerville. The Property is well positioned to serve the surrounding trade area, characterized by a stable housing market, growing population and a solidly middle class bedroom community.

The center boasts a great tenant mix with soft lines leading the lineup complimented by the grocery/discount apparel, household products, health and beauty and home furnishings.

### **TRAFFIC COUNTS**

44,607 VPD - on S. State Street directly in front of the site.

141,900 VPD - on I-270 South of the site.