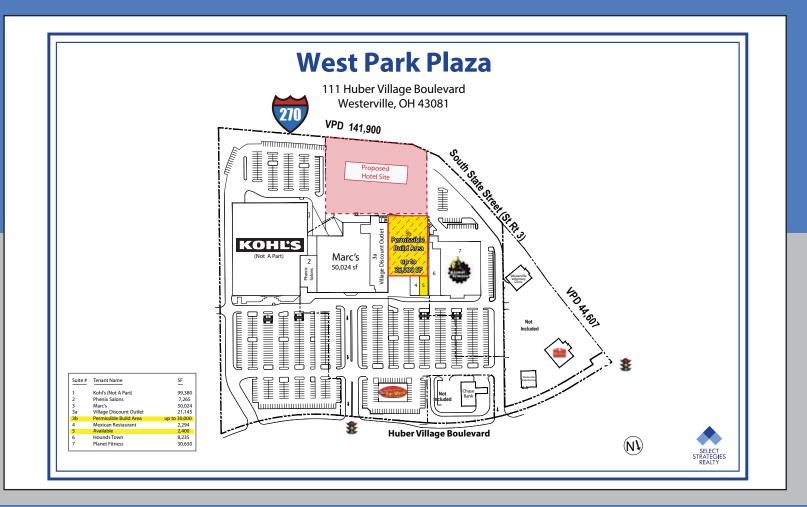

## **WEST PARK PLAZA**

111 Huber Village Boulevard Westerville, OH 43081

Approx. 2 Acres Available for Development

## **PROPERTY FEATURES**

West Park Plaza is a 216,957 SF shopping center situated on the corner of I-270 and SR 3 in Westerville. The Property is well positioned to serve the surrounding trade area, characterized by a stable housing market, growing population and a solidly middle class bedroom community.

The center boasts a great tenant mix with soft lines leading the lineup complimented by the grocery/discount apparel, household products, health and beauty and home furnishings.

|            |         | Tiousenoius | Income    | Population |
|------------|---------|-------------|-----------|------------|
|            |         |             | \$        |            |
| 1 Mile     | 10,934  | 4,432       | \$106,278 | 8,785      |
| 3 Miles    | 102,095 | 40,171      | \$102,285 | 42,472     |
| 5 Miles    | 266,671 | 108,873     | \$109,219 | 152,654    |
| Trade Area | 240,631 | 96,101      | \$103,934 | 95,241     |

## **TRAFFIC COUNTS**

44,607 VPD - on S. State Street directly in front of the site.

141,900 VPD - on I-270 South of the site.

ELECT ATEGIES EALTY FRANK DASCENZO 400 Techne Center Drive Suite 320 Milford, OH 45150 Direct: 330.233.1877 fdascenzo@selectstrat.com www.selectstrat.com