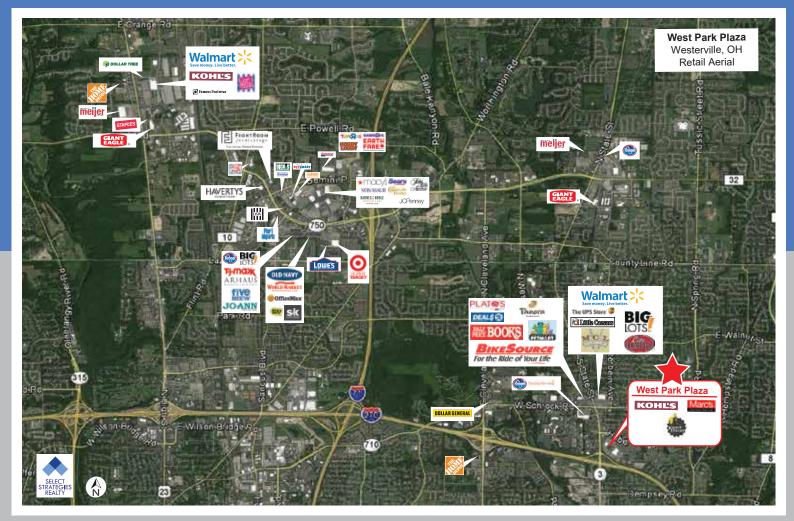

## **PROPERTY FEATURES**

West Park Plaza is a 216,957 SF shopping center situated on the corner of I-270 and SR 3 in Westerville. The Property is well positioned to serve the surrounding trade area, characterized by a stable housing market, growing population and a solidly middle class bedroom community.

Located in Westerville, a northeastern suburb of Columbus with a population of 36,000 and growing and boasts high income areas in much of the market.

The Westerville trade area sits to the southeast of the Polaris regional retail area anchored Polaris Fashion Mall and north of the Easton Towne Center market area that combined include most every regional draw retailer located in the market.