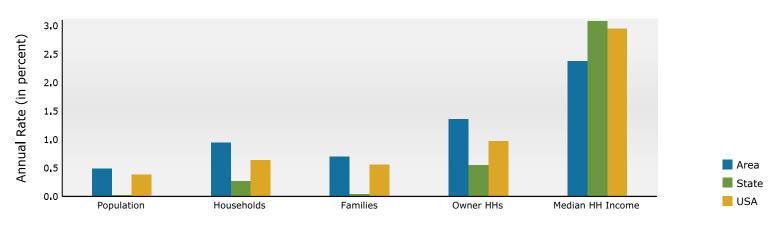

%      | 4,121  | 5.5%      | 4,527      | 5.8%    | 5,013      | 6.3%     |
|                                           | _,>      |           | ·,     |           | .,,        | 2.070   | -,         |          |
| Hispanic Origin (Any Race)                | 1,053    | 1.6%      | 2,056  | 2.8%      | 2,355      | 3.0%    | 2,610      | 3.3%     |
|                                           |          |           | ,      |           | _,         |         | ,          |          |
| Data Note: Income is expressed in current | dollars. |           |        |           |            |         |            |          |



\*\*Pierce Town Center 1,3,5 mile W Ohio Pike, Amelia, OH, 45102 Ring: 5 mile radius

### Prepared by Esri

Latitude: 39.03773 Longitude: -84.23205

#### Trends 2024-2029







2024 Household Income



## 2024 Population by Race



2024 Percent Hispanic Origin: 3.0%



\*\*Pierce Town Center 1,3,5 mile

W Ohio Pike, Amelia, OH, 45102

Prepared by Esri

Latitude: 39.03773

| Rings: 1, 3, 5 mile                                        |                 | 2                   |                 |       |                  |                      |                 |              |                  |         | ongitude: -8    |              |  |
|------------------------------------------------------------|-----------------|---------------------|-----------------|-------|------------------|----------------------|-----------------|--------------|------------------|---------|-----------------|--------------|--|
|