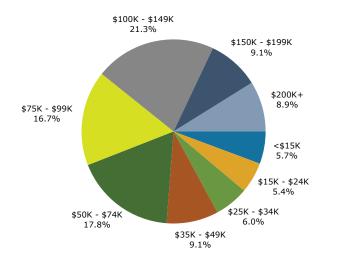

# Site Details Map

\*\*Pierce Town Center 1,3,5 mile W Ohio Pike, Amelia, OH, 45102 Rings: 1, 3, 5 mile radii Prepared by Esri Latitude: 39.03773 Longitude: -84.23205

This site is located in:

| City:               |                                                    |
|---------------------|----------------------------------------------------|
| County:             | Clermont County                                    |
| State:              | Ohio                                               |
| ZIP Code:           | 45102                                              |
| Census Tract:       | 39025041504                                        |
| Census Block Group: | 390250415042                                       |
| CBSA:               | Cincinnati, OH-KY-IN Metropolitan Statistical Area |
|                     |                                                    |