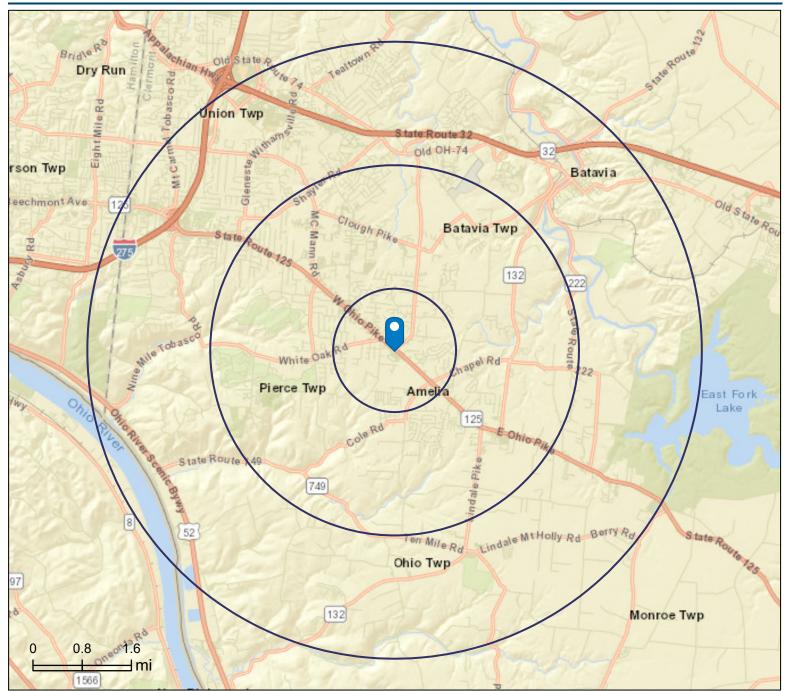

# Site Details Map

\*\*Pierce Town Center 1,3,5 mile W Ohio Pike, Amelia, OH, 45102 Rings: 1, 3, 5 mile radii Prepared by Esri Latitude: 39.03773 Longitude: -84.23205

This site is located in:

| City:               |                                                    |
|---------------------|----------------------------------------------------|
| County:             | Clermont County                                    |
| State:              | Ohio                                               |
| ZIP Code:           | 45102                                              |
| Census Tract:       | 39025041504                                        |
| Census Block Group: | 390250415042                                       |
| CBSA:               | Cincinnati, OH-KY-IN Metropolitan Statistical Area |
|                     |                                                    |