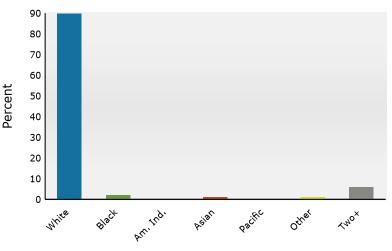

# Site Details Map

\*\*Pierce Town Center 1,3,5 mile W Ohio Pike, Amelia, OH, 45102 Rings: 1, 3, 5 mile radii Prepared by Esri Latitude: 39.03773 Longitude: -84.23205

This site is located in:

| City:               |                                                    |
|---------------------|----------------------------------------------------|
| County:             | Clermont County                                    |
| State:              | Ohio                                               |
| ZIP Code:           | 45102                                              |
| Census Tract:       | 39025041504                                        |
| Census Block Group: | 390250415042                                       |
| CBSA:               | Cincinnati, OH-KY-IN Metropolitan Statistical Area |
|                     |                                                    |