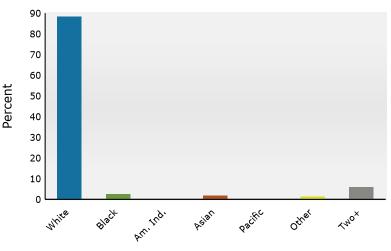

| 6.3%     |
|                                           | _,>      |           | ·,     |           | .,,        | 2.070   | -,         |          |
| Hispanic Origin (Any Race)                | 1,053    | 1.6%      | 2,056  | 2.8%      | 2,355      | 3.0%    | 2,610      | 3.3%     |
|                                           |          |           | ,      |           | _,         |         | ,          |          |
| Data Note: Income is expressed in current | dollars. |           |        |           |            |         |            |          |



\*\*Pierce Town Center 1,3,5 mile W Ohio Pike, Amelia, OH, 45102 Ring: 5 mile radius

### Prepared by Esri

Latitude: 39.03773 Longitude: -84.23205

#### Trends 2024-2029







2024 Household Income



## 2024 Population by Race



2024 Percent Hispanic Origin: 3.0%



\*\*Pierce Town Center 1,3,5 mile

W Ohio Pike, Amelia, OH, 45102

Prepared by Esri

Latitude: 39.03773

| Rings: 1, 3, 5 mile                                        |                 | 2                   |                 |       |                  |                      |                 |              |                  |         | ongitude: -8    |              |  |
|------------------------------------------------------------|-----------------|---------------------|-----------------|-------|------------------|----------------------|-----------------|--------------|------------------|---------|-----------------|--------------|--|
|                                                            | Tauli           | 4                   | -