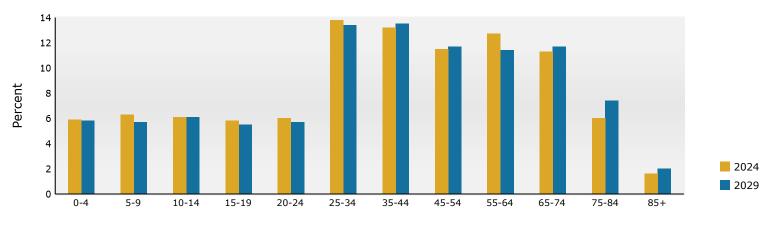

| 4,121  | 5.5%      | 4,527      | 5.8%    | 5,013      | 6.3%     |
|                                           | _,>      |           | ·,     |           | .,,        | 2.070   | -,         |          |
| Hispanic Origin (Any Race)                | 1,053    | 1.6%      | 2,056  | 2.8%      | 2,355      | 3.0%    | 2,610      | 3.3%     |
|                                           |          |           | ,      |           | _,         |         | ,          |          |
| Data Note: Income is expressed in current | dollars. |           |        |           |            |         |            |          |



\*\*Pierce Town Center 1,3,5 mile W Ohio Pike, Amelia, OH, 45102 Ring: 5 mile radius

### Prepared by Esri

Latitude: 39.03773 Longitude: -84.23205

#### Trends 2024-2029







2024 Household Income



## 2024 Population by Race



2024 Percent Hispanic Origin: 3.0%



\*\*Pierce Town Center 1,3,5 mile

W Ohio Pike, Amelia, OH, 45102

Prepared by Esri

Latitude: 39.03773

| Rings: 1, 3, 5 mile                                        |                 | 2                   |                 |       |                  |                      |                 |              |                  |         | ongitude: -8    |              |  |
|------------------------------------------------------------|-----------------|---------------------|-----------------|-------|------------------|----------------------|-----------------|--------------|------------------|---------|-----------------|--------------|--|
|                                                            |