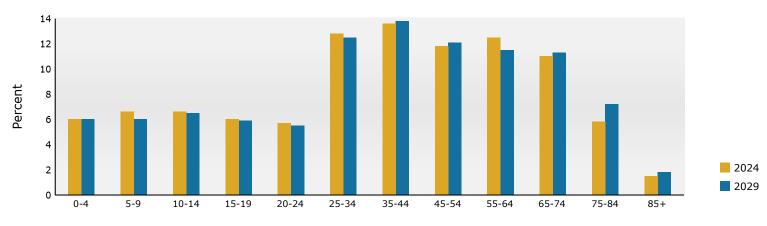

# Site Details Map

\*\*Pierce Town Center 1,3,5 mile W Ohio Pike, Amelia, OH, 45102 Rings: 1, 3, 5 mile radii Prepared by Esri Latitude: 39.03773 Longitude: -84.23205

This site is located in:

| City:               |                                                    |
|---------------------|----------------------------------------------------|
| County:             | Clermont County                                    |
| State:              | Ohio                                               |
| ZIP Code:           | 45102                                              |
| Census Tract:       | 39025041504                                        |
| Census Block Group: | 390250415042                                       |
| CBSA:               | Cincinnati, OH-KY-IN Metropolitan Statistical Area |
|                     |                                                    |