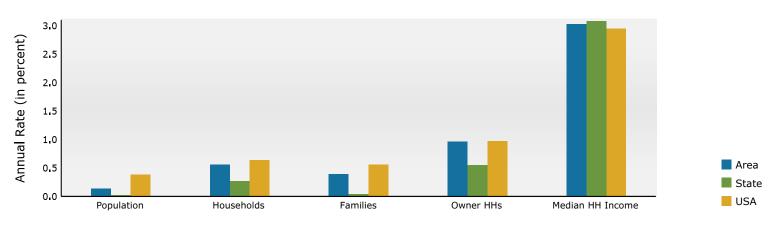

| 99     | 1.4%        | 176                                                                                                                 | 2.3%                                      | 200                        | 2.6%                                                                                                                                                                                      | 218          | 2                                                                                                                      |



\*\*Pierce Town Center 1,3,5 mile W Ohio Pike, Amelia, OH, 45102 Ring: 1 mile radius

### Prepared by Esri

Latitude: 39.03773 Longitude: -84.23205

Trends 2024-2029



Population by Age



2024 Household Income



## 2024 Population by Race



2024 Percent Hispanic Origin: 2.6%



\*\*Pierce Town Center 1,3,5 mile

W Ohio Pike, Amelia, OH, 45102

Ring: 3 mile radius

Latitude: 39.03773 Longitude: -84.23205

| Summary                       |            | Census 2  | 2010         | Census 202 | 20     | 2024    |           | 2       |
|-------------------------------|------------|-----------|--------------|------------|--------|---------|-----------|---------|
| Population                    |            | 28        | ,182         | 31,7       | 58     | 33,043  |           | 33      |
| Households                    |            | 10        | ,919         | 12,4       | 94     | 13,157  |           | 13      |
| Families                      |