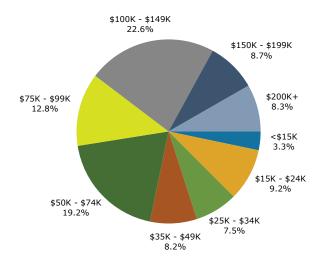

| 99     | 1.4%        | 176                                                                                                                 | 2.3%                                      | 200                        | 2.6%                                                                                                                                                                                      | 218          | 2                                                                                                                      |



\*\*Pierce Town Center 1,3,5 mile W Ohio Pike, Amelia, OH, 45102 Ring: 1 mile radius

### Prepared by Esri

Latitude: 39.03773 Longitude: -84.23205

Trends 2024-2029



Population by Age



2024 Household Income



## 2024 Population by Race



2024 Percent Hispanic Origin: 2.6%



\*\*Pierce Town Center 1,3,5 mile

W Ohio Pike, Amelia, OH, 45102

Ring: 3 mile radius

Latitude: 39.03773 Longitude: -84.23205

| Summary                       |            | Census 2  | 2010         | Census 202 | 20     | 2024    |           | 2       |
|-------------------------------|------------|-----------|--------------|------------|--------|---------|-----------|---------|
| Population                    |            | 28        | ,182         | 31,7       | 58     | 33,043  |           | 33      |
| Households                    |            | 10        | ,919         | 12,4       | 94     | 13,157  |           | 13      |
| Families                      |            | 7         | ,751         | 8,6        | 89