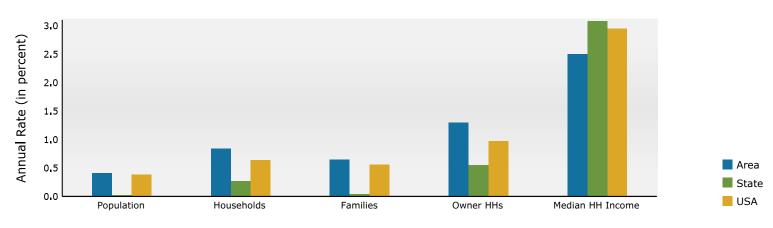

# Site Details Map

\*\*Pierce Town Center 1,3,5 mile W Ohio Pike, Amelia, OH, 45102 Rings: 1, 3, 5 mile radii Prepared by Esri Latitude: 39.03773 Longitude: -84.23205

This site is located in:

| City:               |                                                    |
|---------------------|----------------------------------------------------|
| County:             | Clermont County                                    |
| State:              | Ohio                                               |
| ZIP Code:           | 45102                                              |
| Census Tract:       | 39025041504                                        |
| Census Block Group: | 390250415042                                       |
| CBSA:               | Cincinnati, OH-KY-IN Metropolitan Statistical Area |
|                     |                                                    |