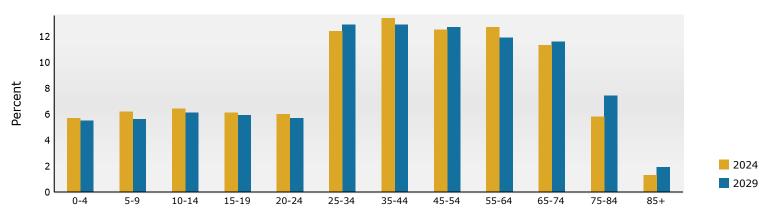

| 99     | 1.4%        | 176                                                                                                                 | 2.3%                                      | 200                        | 2.6%                                                                                                                                                                                      | 218          | 2                                                                                                                      |



\*\*Pierce Town Center 1,3,5 mile W Ohio Pike, Amelia, OH, 45102 Ring: 1 mile radius

### Prepared by Esri

Latitude: 39.03773 Longitude: -84.23205

Trends 2024-2029



Population by Age



2024 Household Income



## 2024 Population by Race



2024 Percent Hispanic Origin: 2.6%



\*\*Pierce Town Center 1,3,5 mile

W Ohio Pike, Amelia, OH, 45102

Ring: 3 mile radius

Latitude: 39.03773 Longitude: -84.23205

| Summary                       |            | Census 2  | 2010         | Census 202 | 20     | 2024    |           | 2       |
|-------------------------------|------------|-----------|--------------|------------|--------|---------|-----------|---------|
| Population                    |            | 28        | ,182         | 31,7       | 58     | 33,043  |           | 33      |
| Households                    |            | 10        | ,919         | 12,4       | 94     | 13,157  |           | 13      |
| Families                      |            | 7         | ,751