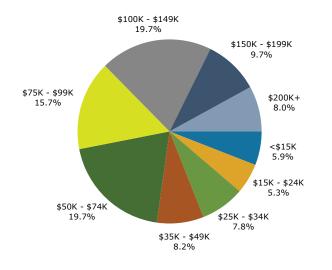

4,527      | 5.8%    | 5,013      | 6.3%     |
|                                           | _,>      |           | ·,     |           | .,,        | 2.070   | -,         |          |
| Hispanic Origin (Any Race)                | 1,053    | 1.6%      | 2,056  | 2.8%      | 2,355      | 3.0%    | 2,610      | 3.3%     |
|                                           |          |           | ,      |           | _,         |         | ,          |          |
| Data Note: Income is expressed in current | dollars. |           |        |           |            |         |            |          |



\*\*Pierce Town Center 1,3,5 mile W Ohio Pike, Amelia, OH, 45102 Ring: 5 mile radius

### Prepared by Esri

Latitude: 39.03773 Longitude: -84.23205

#### Trends 2024-2029







2024 Household Income



## 2024 Population by Race



2024 Percent Hispanic Origin: 3.0%



\*\*Pierce Town Center 1,3,5 mile

W Ohio Pike, Amelia, OH, 45102

Prepared by Esri

Latitude: 39.03773

| Rings: 1, 3, 5 mile                                        |                 | 2                   |                 |       |                  |                      |                 |              |                  |         | ongitude: -8    |              |  |
|------------------------------------------------------------|-----------------|---------------------|-----------------|-------|------------------|----------------------|-----------------|--------------|------------------|---------|-----------------|--------------|--|
|                                                            | Tauli           | 4