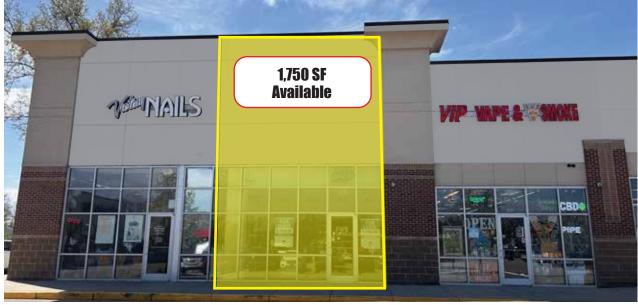

up to 4,117 SF - Coming Spring 2026 in NEW PHASE with Five Below! 1,750 SF - Available Now!

Join NEWLY LEASED Five Below AND established tenants at highly trafficked Pierce Town Center.