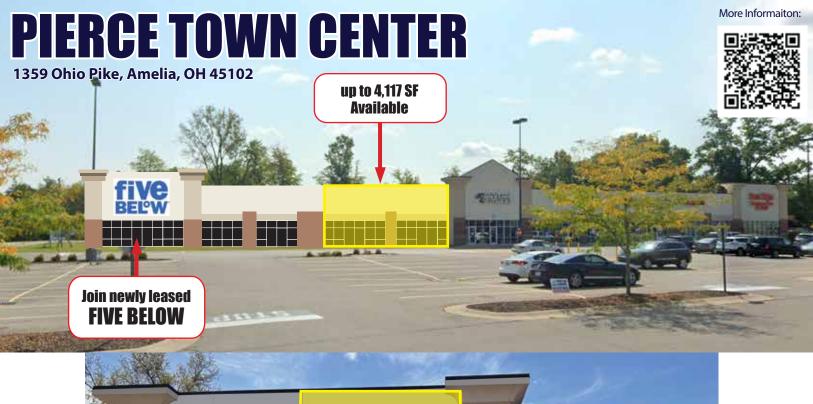

up to 4,117 SF - Coming Spring 2026 in NEW PHASE with Five Below! 1,750 SF - Available Now!

Join NEWLY LEASED Five Below AND established tenants at highly trafficked Pierce Town Center.

## **RETAIL AERIAL**