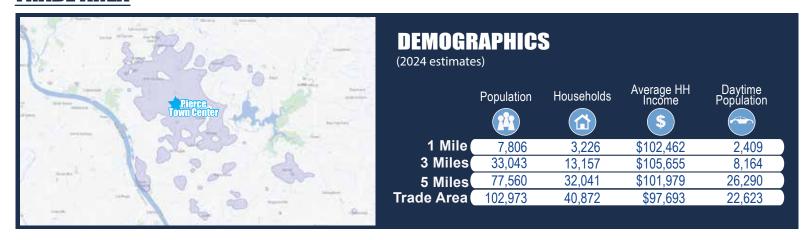

up to 4,117 SF - Coming Spring 2026 in NEW PHASE with Five Below! 1,750 SF - Available Now!

Join NEWLY LEASED Five Below AND established tenants at highly trafficked Pierce Town Center.

## **PROPERTY HIGHLIGHTS**

- Anchored by #4 KROGER store in Ohio.
- EXCELLENT VISIBILITY from Ohio Pike with direct access to signalized intersection.
- Exceptional location at HIGHLY TRAVELED Ohio Pike/SR 125, a major East/West connector in Clermont County with 28,892 VPD at center.
- LARGE TRADE AREA covering 48 square miles with strong demographics and a GROWING POPULATION.



\*Data provided by Placer.ai



BRIAN NELTNER Direct: 513.535.8506 brian@selectstrat.com

## **TRADE AREA**



## **SITE PLAN**





## **RETAIL AERIAL**