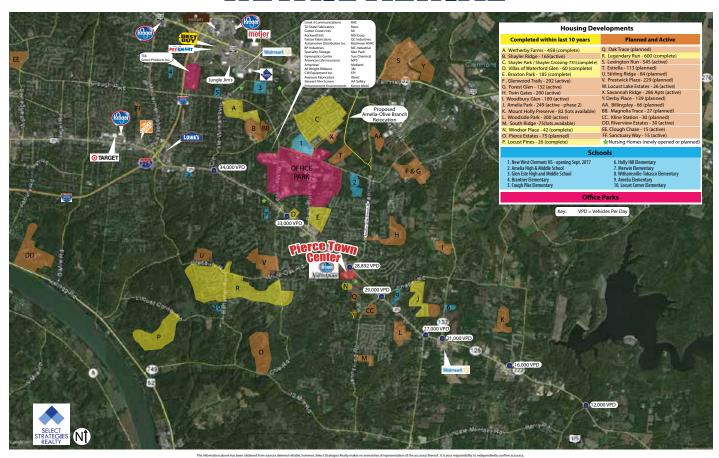

up to 4,117 SF - Coming Spring 2026 in NEW PHASE with Five Below! 1,750 SF - Available Now!

Join NEWLY LEASED Five Below AND established tenants at highly trafficked Pierce Town Center.

## **PROPERTY HIGHLIGHTS**

- Anchored by #4 KROGER store in Ohio.
- EXCELLENT VISIBILITY from Ohio Pike with direct access to signalized intersection.
- Exceptional location at HIGHLY TRAVELED Ohio Pike/SR 125, a major East/West connector in Clermont County with 28,892 VPD at center.
- LARGE TRADE AREA covering 48 square miles with strong demographics and a GROWING POPULATION.



\*Data provided by Placer.ai



BRIAN NELTNER Direct: 513.535.8506 brian@selectstrat.com

## **TRADE AREA**



## **SITE PLAN**





## **RETAIL AERIAL**