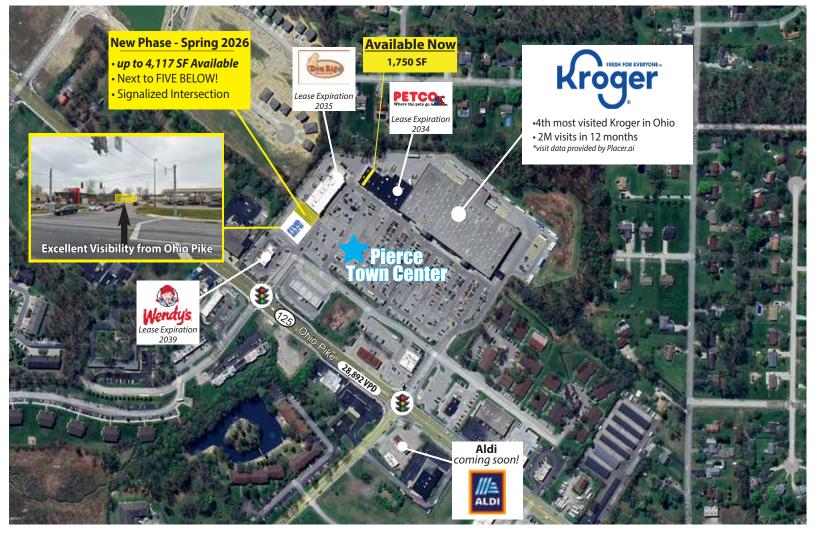

up to 4,117 SF - Coming Spring 2026 in NEW PHASE with Five Below! 1,750 SF - Available Now!

Join NEWLY LEASED Five Below AND established tenants at highly trafficked Pierce Town Center.

## **PROPERTY HIGHLIGHTS**

- Anchored by #4 KROGER store in Ohio.
- EXCELLENT VISIBILITY from Ohio Pike with direct access to signalized intersection.
- Exceptional location at HIGHLY TRAVELED Ohio Pike/SR 125, a major East/West connector in Clermont County with 28,892 VPD at center.
- LARGE TRADE AREA covering 48 square miles with strong demographics and a GROWING POPULATION.

\*Data provided by Placer.ai

BRIAN NELTNER Direct: 513.535.8506 brian@selectstrat.com