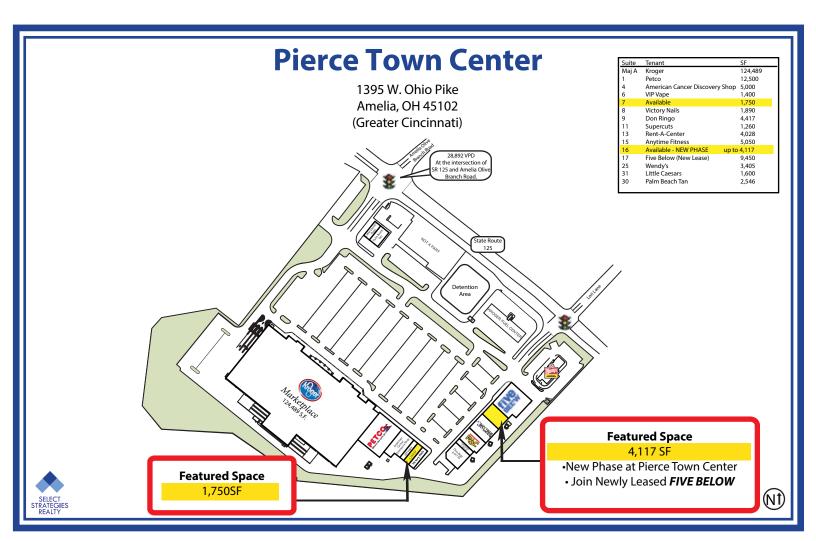

up to 4,117 SF - Coming Spring 2026 in NEW PHASE with Five Below! 1,750 SF - Available Now!

Join NEWLY LEASED Five Below AND established tenants at highly trafficked Pierce Town Center.

## **PROPERTY HIGHLIGHTS**

- Anchored by #4 KROGER store in Ohio.
- EXCELLENT VISIBILITY from Ohio Pike with direct access to signalized intersection.
- Exceptional location at HIGHLY TRAVELED Ohio Pike/SR 125, a major East/West connector in Clermont County with 28,892 VPD at center.
- LARGE TRADE AREA covering 48 square miles with strong demographics and a GROWING POPULATION.



\*Data provided by Placer.ai



BRIAN NELTNER Direct: 513.535.8506 brian@selectstrat.com

## **TRADE AREA**



## **SITE PLAN**





## **RETAIL AERIAL**