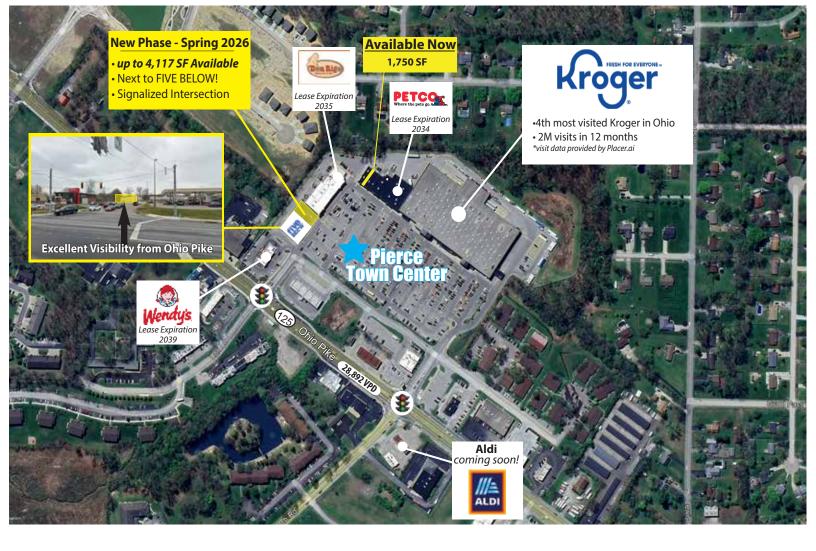

#### **PROPERTY HIGHLIGHTS**

- Anchored by #4 KROGER store in Ohio.
- EXCELLENT VISIBILITY from Ohio Pike with direct access to signalized intersection.
- Exceptional location at *HIGHLY TRAVELED* Ohio Pike/SR 125, a major East/West connector in Clermont County with 28,892 VPD at center.
- LARGE TRADE AREA covering 48 square miles with strong demographics and a GROWING POPULATION.

## **RETAIL AERIAL**