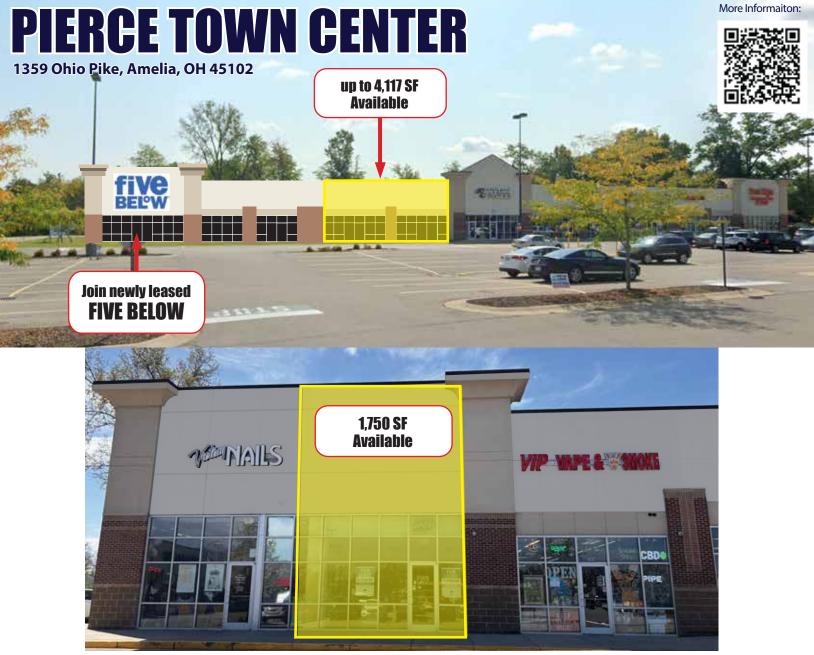

# up to 4,117 SF - Coming Spring 2026 in NEW PHASE with Five Below! 1,750 SF - Available Now!

Join NEWLY LEASED Five Below AND established tenants at highly trafficked Pierce Town Center.