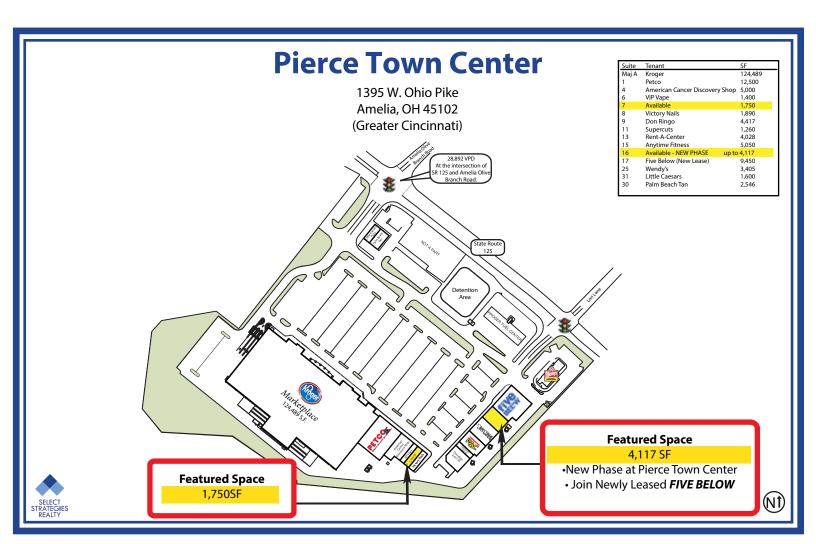

| Population | Households | Average HH<br>Income | Daytime<br>Population |
|                       | 1 Mile                                  | 7,806      | 3,226      | \$102,462            | 2,409                 |
| 1                     | 3 Miles                                 | 33,043     | 13,157     | \$105,655            | 8,164                 |
|                       | 5 Miles                                 | 77,560     | 32,041     | \$101,979            | 26,290                |
|                       | Trade Area                              | 102,973    | 40,872     | \$97,693             | 22,623                |
|                       |                                         |            |            |                      |                       |

### **SITE PLAN**





## **RETAIL AERIAL**