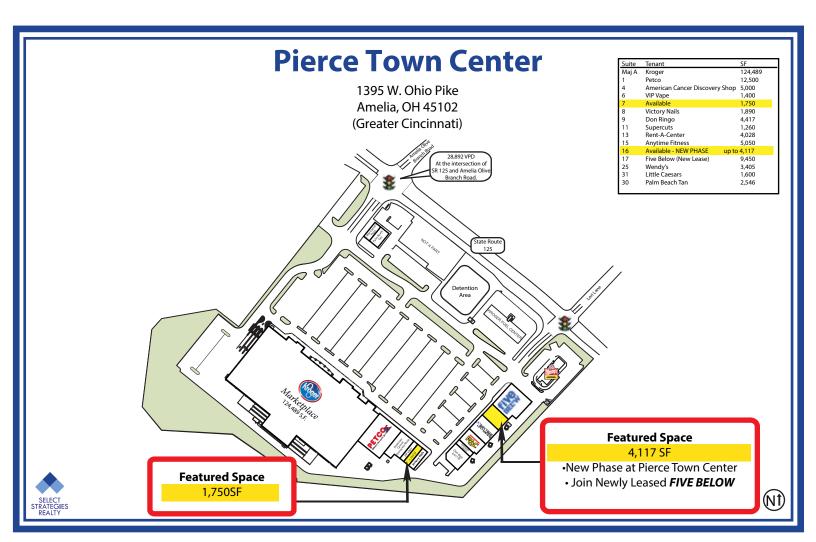

up to 4,117 SF - Coming Spring 2026 in NEW PHASE with Five Below! 1,750 SF - Available Now!

Join NEWLY LEASED Five Below AND established tenants at highly trafficked Pierce Town Center.

## **PROPERTY HIGHLIGHTS**

- Anchored by #4 KROGER store in Ohio.
- EXCELLENT VISIBILITY from Ohio Pike with direct access to signalized intersection.

1,750 SF

- Exceptional location at HIGHLY TRAVELED Ohio Pike/SR 125, a major East/West connector in Clermont County with 28,892 VPD at center.
- LARGE TRADE AREA covering 48 square miles with strong demographics and a GROWING POPULATION.



\*Data provided by Placer.ai



BRADYN LYONS Direct: 704.219.5933 blyons@selectstrat.com BRIAN NELTNER Direct: 513.535.8506 brian@selectstrat.com

## **TRADE AREA**



## **SITE PLAN**





## **RETAIL AERIAL**