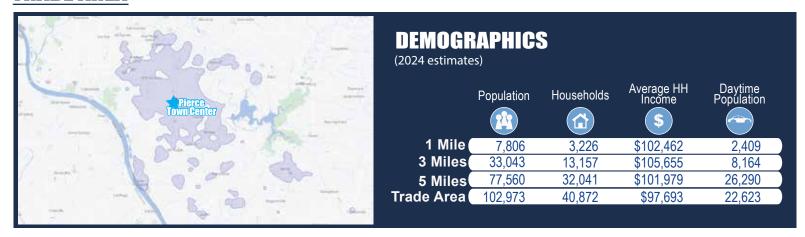

up to 4,117 SF - Coming Spring 2026 in NEW PHASE with Five Below! 1,750 SF - Available Now!

Join NEWLY LEASED Five Below AND established tenants at highly trafficked Pierce Town Center.

## **PROPERTY HIGHLIGHTS**

- Anchored by #4 KROGER store in Ohio.
- EXCELLENT VISIBILITY from Ohio Pike with direct access to signalized intersection.

1,750 SF

- Exceptional location at HIGHLY TRAVELED Ohio Pike/SR 125, a major East/West connector in Clermont County with 28,892 VPD at center.
- LARGE TRADE AREA covering 48 square miles with strong demographics and a GROWING POPULATION.



\*Data provided by Placer.ai



BRADYN LYONS Direct: 704.219.5933 blyons@selectstrat.com BRIAN NELTNER Direct: 513.535.8506 brian@selectstrat.com

## **TRADE AREA**



## **SITE PLAN**





## **RETAIL AERIAL**