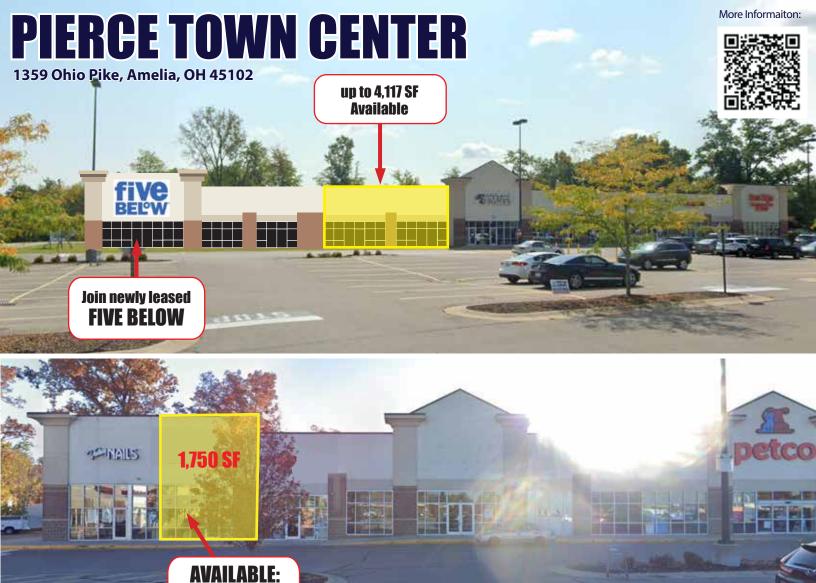

up to 4,117 SF - Coming Spring 2026 in NEW PHASE with Five Below! 1,750 SF - Available Now!

Join NEWLY LEASED Five Below AND established tenants at highly trafficked Pierce Town Center.