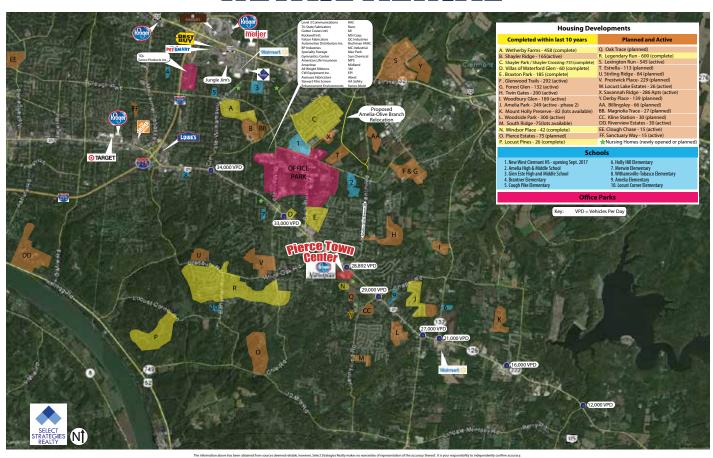

up to 4,117 SF - Coming Spring 2026 in NEW PHASE with Five Below! 1,750 SF - Available Now!

Join NEWLY LEASED Five Below AND established tenants at highly trafficked Pierce Town Center.

## **PROPERTY HIGHLIGHTS**

- Anchored by #4 KROGER store in Ohio.
- EXCELLENT VISIBILITY from Ohio Pike with direct access to signalized intersection.

1,750 SF

- Exceptional location at HIGHLY TRAVELED Ohio Pike/SR 125, a major East/West connector in Clermont County with 28,892 VPD at center.
- LARGE TRADE AREA covering 48 square miles with strong demographics and a GROWING POPULATION.



\*Data provided by Placer.ai



BRADYN LYONS Direct: 704.219.5933 blyons@selectstrat.com BRIAN NELTNER Direct: 513.535.8506 brian@selectstrat.com

## **TRADE AREA**



## **SITE PLAN**





## **RETAIL AERIAL**