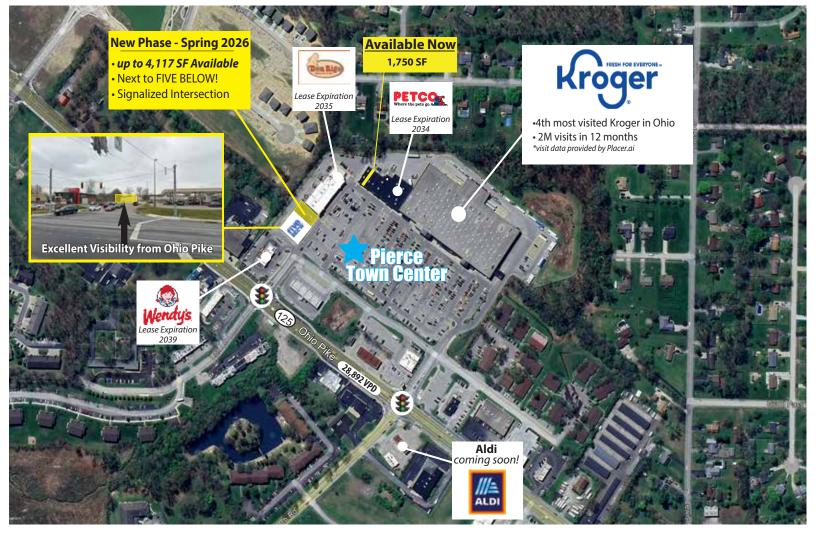

## **RETAIL AERIAL**

## **PROPERTY HIGHLIGHTS**

- Anchored by #4 KROGER store in Ohio.
- EXCELLENT VISIBILITY from Ohio Pike with direct access to signalized intersection.

1,750 SF

- Exceptional location at HIGHLY TRAVELED Ohio Pike/SR 125, a major East/West connector in Clermont County with 28,892 VPD at center.
- LARGE TRADE AREA covering 48 square miles with strong demographics and a GROWING POPULATION.